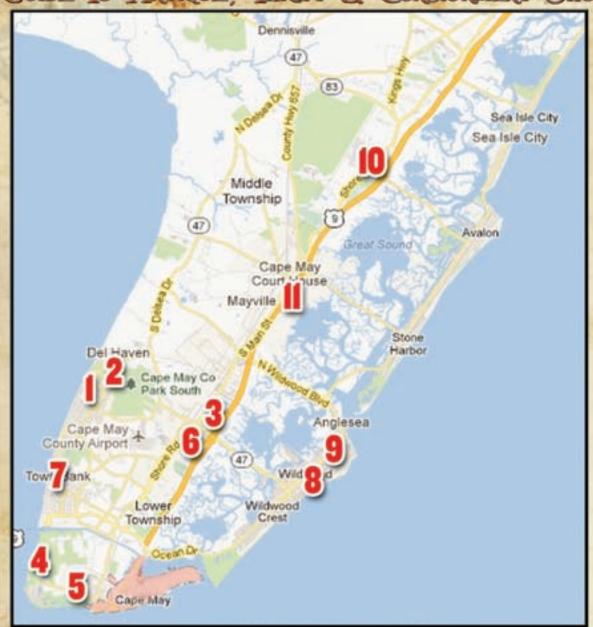

Last Week Doris from Villas asked: Is there any value in old furniture, like dining room tables and chairs, etc. Is there any way I can tell if they are valuable?

Pete responds: Yes, there can be value in old furniture. It depends a lot on its condition, its type and how and who made the furniture. If you can find a maker's mark on the furniture, its usually easy to check on the internet via Google or eBay. You could also send pictures to a local dealer or consignment shop. Heywood Wakefield is a great example of mid century modern furniture that still has great value (See the pictures above).