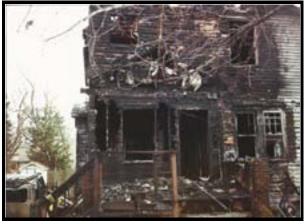

# DiBruno Family Beef & Beer Benefit

Jimmy & Corey Lynn DiBruno (son and granddaughter of Jim & Rita Ann DiBruno of Wildwood and South Philly) lost their home, car and belongings due to a fire December 29, 2012.

The benefit to help Jimmy & Corey Lynn will be held:

March 10, 2013 ~ 2 - 5 pm The Bayview Inn

\$20.00 in advance -- \$25.00 at the door Food • Drinks • Music • Door Prizes • & More

For tickets contact: Rita Ann ~ 609-523-7150 Paula ~ 609-972-1593 or Monica ~ 609-374-1092