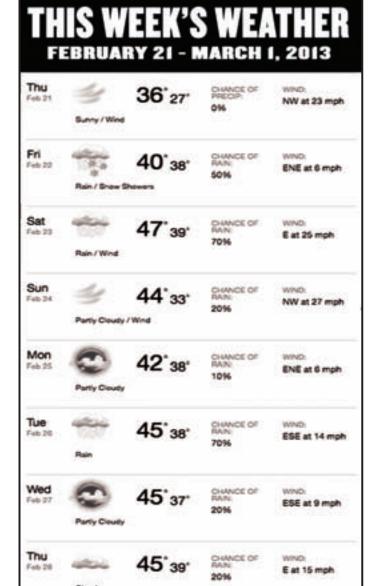

1 Tbs. Seasoned salt 1tsp. Sea salt

1 tsp. Fresh cracked black pepper

1 tsp. Onion powder 1tsp.Garlic powder

1/2 tsp. Ground sage 1tsp. Paprika

1/2 tsp. Chili powder

1/2 tsp. Ground cumin

1tsp. Old Bay

1 tsp. Ground rosemary 1 Tbs. Ground thyme

1 tsp. oregano

1/2 tsp. Ground ginger

## **Preparation:**

Combine all ingredients. Coat chicken well with mixture. Place chicken in an air tight container & chill for 24 hrs. When the chicken is ready, use preferred cooking method. This recipe will work w/ thighs, breasts, legs, wings, & rotisserie chicken. This recipe can be multiplied if you are cooking in bulk. Enjoy!



FULL LINE OF SPANISH, MEXICAN & AMERICAN GROCERIES

NJ Lottery Agent • We Accept Family First & WIC

Open Daily 10am-9pm

Roberts & Pacific Ave., Wildwood • 523-1113



## HOROSCOPE

## February 22, 2013 - February 28, 2013



#### Aries (March 21 - April 20)

False information is likely if you listen to idle chatter or gossip. Work diligently and you will get ahead this week. Conflicts over joint finances are likely. You can enhance your cash flow if you pick up additional skills.

Your lucky day this week will be Monday.



#### Taurus (April 21 - May 20)

You may have a problem dealing with elders. Tempers could boil if someone you work with has not been pulling their weight. You will feel tired and rundown if you have allowed yourself to get into a financial mess. Your determination may make you a little overbearing when dealing with others.

Your lucky day this week will be Friday.



#### Gemini (May 21 - June 20)

Don't overindulge in anyway. If