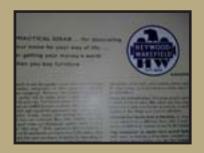

Last Week Doris from Villas asked: Is there any value in old furniture, like dining room tables and chairs, etc. Is there any way I can tell if they are valuable?

Pete responds: Yes, there can be value in old furniture. It depends a lot on its condition, its type and how and who made the furniture. If you can find a maker's mark on the furniture, its usually easy to check on the internet via Google or eBay. You could also send pictures to a local dealer or consignment shop. Heywood Wakefield is a great example of mid century modern furniture that still has great value (See the pictures above).