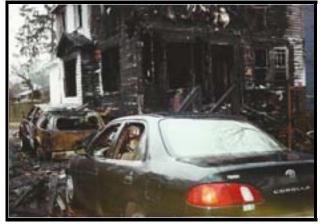

# DiBruno Family Beef & Beer Benefit

Jimmy & Corey Lynn DiBruno (son and granddaughter of Jim & Rita Ann DiBruno of Wildwood and South Philly) lost their home, car and belongings due to a fire December 29, 2012.

The benefit to help Jimmy & Corey Lynn will be held:

March 10, 2013 ~ 2 - 5 pm The Bayview Inn

\$20.00 in advance -- \$25.00 at the door Food • Drinks • Music • Door Prizes • & More

For tickets contact: Rita Ann ~ 609-523-7150 Paula ~ 609-972-1593 or Monica ~ 609-374-1092