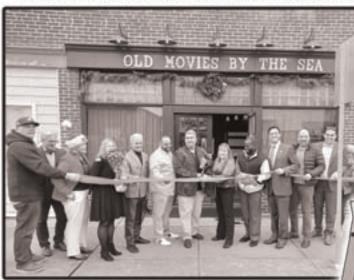

OLD MOVIES BY THE SEA

BUILT IN 1915 AS ONE OF THE FIRST NICKELODEONS, NOW IT HAS BEEN BROUGHT BACK TO LIFE!

Available for 2
Private Parties,
Wedding Receptions,
A More!

OPEN EVERY DAY!

MOVIES • SNACKS • TAPAS

PRICES \$10-\$20 DEPENDING ON SEATS

HAVE A MOVIE SUGGESTION? LET US KNOW!

## WHAT'S SHOWING THIS WEEK:

Thursday, Jan. 5

6PM • GREMLINS 9PM • SCROOGED

Monday, Jan. 9 8PM • WHEN HARRY

MET SALLY

Friday, Jan. 6

3PM • SPACE JAM 2 6PM • WHEN HARRY

MET SALLY