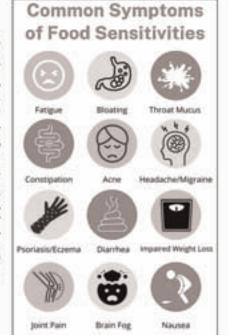

## FOOD SENSITIVITIES

While a quick nibble or bite during the day may not seem like a big deal, it's important to include any food sensitivities in your food journal. This is essential if you're trying to detect any food allergies or sensitivities in your diet — even small amounts of certain foods might affect your symptom. Food allergies interfere in our day to day tasks and can even be life threatening.