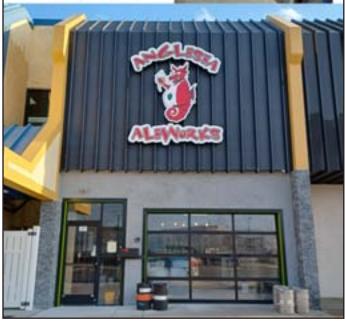

# CHECK OUT THE BREWS, BOOZE, & WINES TO CHOOSE

LUDIAM ISLAND BREWERY 9 Stoney Ct Ocean View Noon-8p

COLD SPRING BREWERY 733 SEASHORE RD N. CAPE MAY THUR-SUN

ANGLESEA ALEWORKS
3401 NEW JERSEY AVE
WILDWOOD
COMING SOON

# GET READY! They're brewing at Anglesea Aleworks in Wildwood