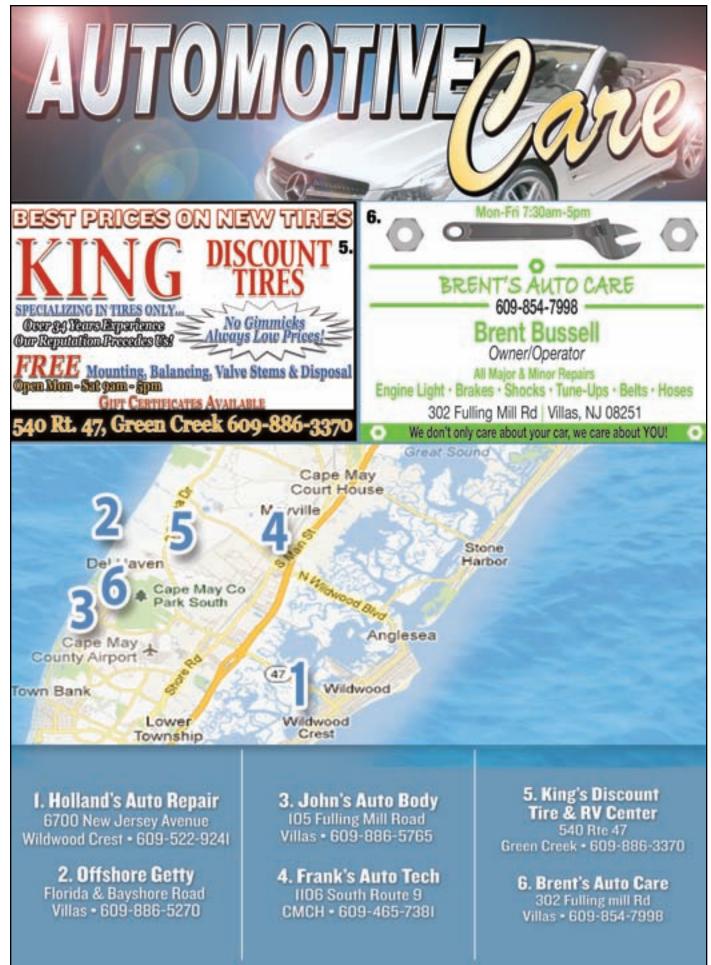

en and young drivers to avoid travel unless necessary.

\* Keep the pantry full of supplies early.
\* Take a few minutes to consider whether a change of plans may be a better decision than forging ahead.

\* For important trips, leave extra time and try to leave early in the day. Roads are generally clearer when the sun has had a chance to warm roads compared to driving in evening hours.

\* Driving to a destination during a snowstorm, especially far from home, does not provide the safest environment for learning how to navigate winter driving. If they do encounter this, advise them to drive slowly even if in a hurry

\* Advise your teen keep plenty of distance between their car and the vehicle in front of them. NSC advises eight to 10 seconds of distance between vehicles during a storm.





| MONE   | DAY EV                                    | /ENING