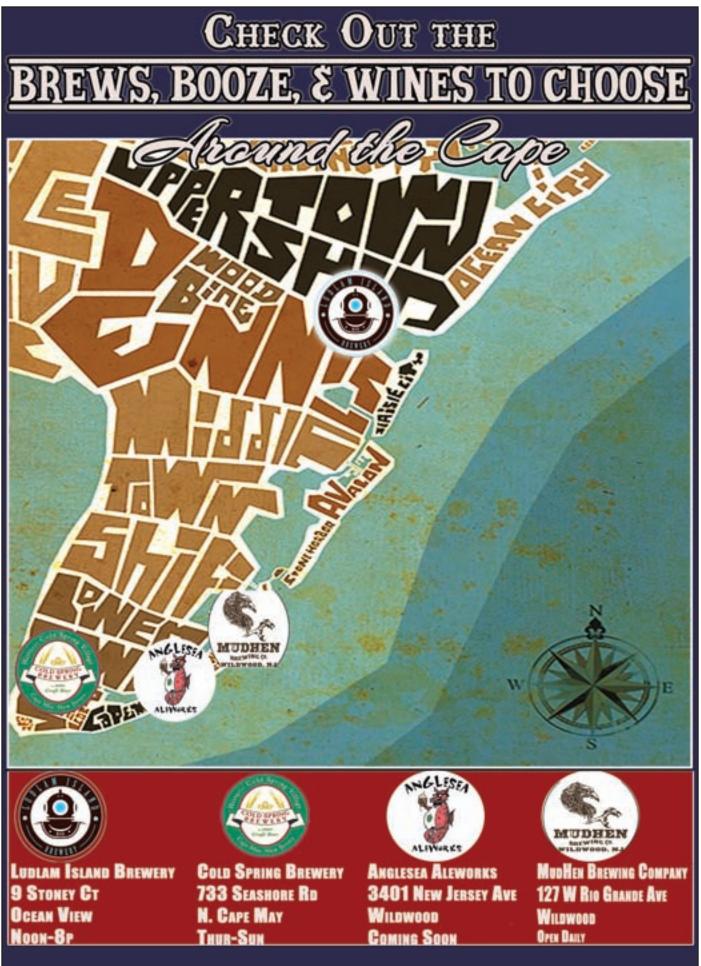

draising events across the state, along with hundreds of local events, and raises in excess of \$4 million for the 26,000 athletes of Special Olympics New Jersey.

> Year after year, the Polar Bear Plunge at the Wildwoods Convention Center continues to grow in popularity and is just one of the many FREE events to attend in the Wildwoods. Beat the winter blues by showing support for a worthy cause and come join in the excitement of the January Polar Bear Plunge.

> For additional information regarding Special Olympics New Jersey, visit www.soni.org. For additional information regarding the Polar Bear Plunge at the Wildwoods Convention Center, call 609-896-8000 or visit www.plungewildwood.org. For additional information about the Wildwoods, visit www.WildwoodsNJ.com or call 800-992-9732.









(609) 729-9443 | (609) 729-9445

#### CHEF CHIP'S WILD GAME AND SEAFOOD RECIPE CHESAPEAKE CRAB MAC - N - CHEESE

## INGREDIENTS:

- 1 Ib Cooked Cavatappi Pasta
- 1 Ib Lump Crab Meat
- 1 (15 oz) Can Queso Cheese
- 1 cup Milk
- 4 oz Smoked Gruyere Cheese
- 2 Tbsp Old Bay Seasoning
- 1 tsp Sriracha Sauce
- 1/2 cup Panko Bread Crumbs
- Salt to Taste

## PREPARATION:

Preheat oven to 350°. In a pot, slowly heat queso, milk, gruyere, old bay, sriracha and salt. After mixture is smooth, fold in pasta and crab. Grease an oven pan with butter. Pour mixture into the pan. Sprinkle bread crumbs on top and bake until golden brown. Serve & Enjoy! Hint: You may not want to add salt because old bay is already salty. Taste before adding salt.

## COHO BREWERY CELEBRATED THEIR 4TH ANNIVERSARY ON SATUR