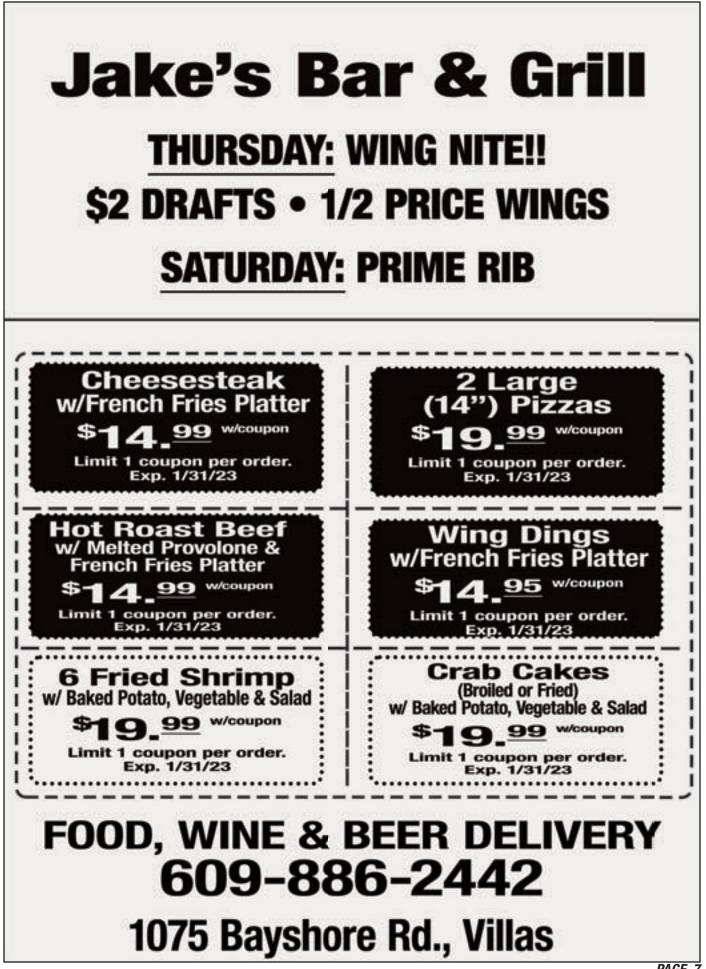

ips will be favorable for business as well as pleasure. Don't neglect these problems; deal with them once and for all, then move on to more pleasurable tasks. You mayfeel that someone at work is holding you back.

#### AQUARIUS (Jan. 21 - Feb. 19)

You'll look guilty if you don't lay your cards on the table. Romance will develop through work related activities. Relationships will be erratic this week. Your greatest gains will come through your creative ideas.

#### PISCES (Feb. 20-Mar. 20)

Your questions will help you ferret out secret information. Pleasure trips will turn out to be better than anticipated. You are best to put in some overtime rather than get involved in family gatherings. Things have been moving so quickly that you need to do something physical to release your tension.





|                                                                                                                                   | DUCE