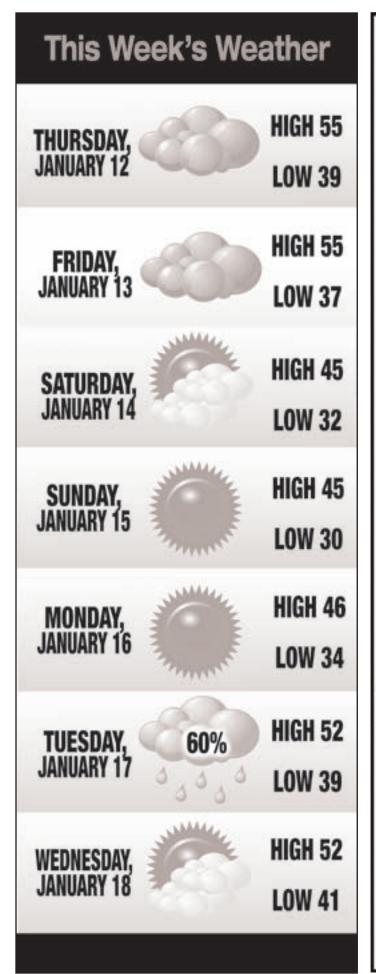

"Gree       | nland" (202   | 0) 00      |
|              |                                    |                                      |                      |                                                            |              |                    |              |               |              |              |                 |               |            |











At Veterans & Patriots Thrift Store (located at 3305 Bayshore Rd in N. Cape May, NJ), we have no payroll and no one gets a penny. After we pay our rent, electric, A/C, heat and other bills, 100% of the balance of money goes to those in need. We also help support other charities in Cape May County. If you know of someone in need, please call us at (609) 884-6701. Thank You and God Bless You! ~ Bud Lutner, CMDR, VPCMC







#### NATIONAL FRESH SQUEEZED JUICE **DAY - JANUARY 15, 2023**

National Fresh Squeezed Juice Day is celebrated on January 15. It is an ode to the restorative properties of fresh and natural fruit and vegetable juices, and a reminder for us to include it more often in our diet. Fresh-squeezed juice can be more delicious, and for some of us, an easier way of consuming vitamins and minerals.

HISTORY OF NATIONAL FRESH SQUEEZED JUICE DAY

The first occurrence of this holiday and its advocates are unknown. The word juice' itself comes from Old French. The words 'jus,' juis,' or 'jouis' refer to the liquid obtained from boiling herbs. In many other cultures and civilizations, it referred to other liquids such as broths, soups, or even sauces. In the 14th century, juice was recorded as "the wat