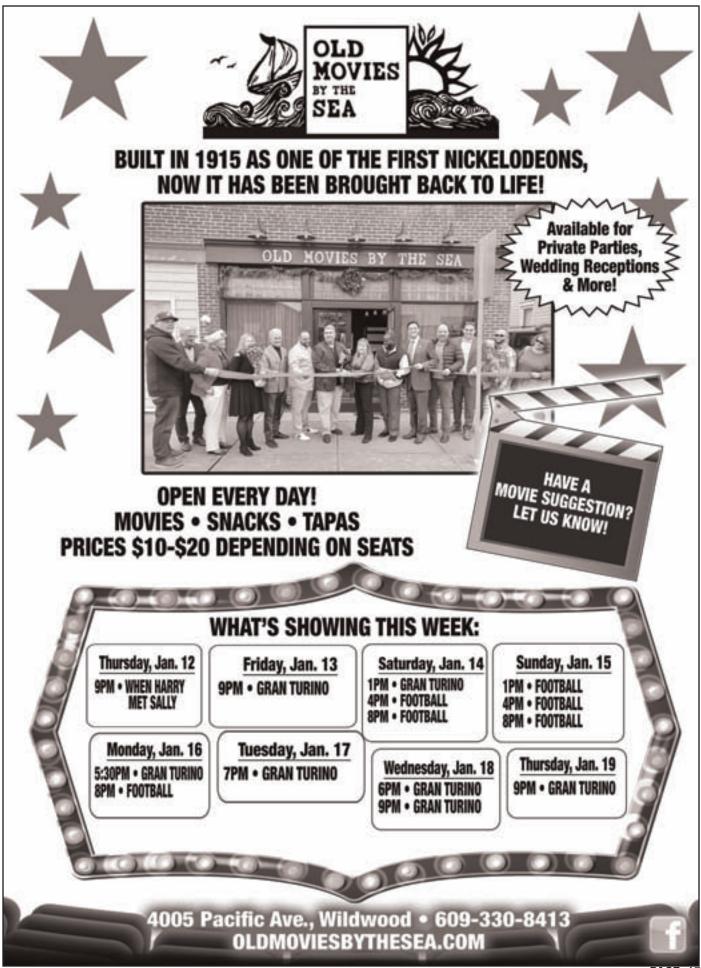

3 | (609) 729-9445

#### CHEF CHIP'S WILD GAME AND SEAFOOD RECIPE CHESAPEAKE CRAB MAC - N - CHEESE

## INGREDIENTS:

- 1 Ib Cooked Cavatappi Pasta
- 1 Ib Lump Crab Meat
- 1 (15 oz) Can Queso Cheese
- 1 cup Milk
- 4 oz Smoked Gruyere Cheese
- 2 Tbsp Old Bay Seasoning
- 1 tsp Sriracha Sauce
- 1/2 cup Panko Bread Crumbs
- Salt to Taste

## PREPARATION:

Preheat oven to 350°. In a pot, slowly heat queso, milk, gruyere, old bay, sriracha and salt. After mixture is smooth, fold in pasta and crab. Grease an oven pan with butter. Pour mixture into the pan. Sprinkle bread crumbs on top and bake until golden brown. Serve & Enjoy! Hint: You may not want to add salt because old bay is already salty. Taste before adding salt.

## COHO BREWERY CELEBRATED THEIR 4TH ANNIVERSARY ON SATURDAY, JANUARY 72







| <b>FNIUP</b> |                                    |                                      |                      |                                                            |              |                    |              |               |              |              | UANUP           | INT IS        | , 2023     |
|--------------|------------------------------------|--------------------------------------|----------------------|------------------------------------------------------------|--------------|--------------------|--------------|---------------|--------------|--------------|-----------------|---------------|------------|
|              | 6:00                               | 6:30                                 | 7:00                 | 7:30