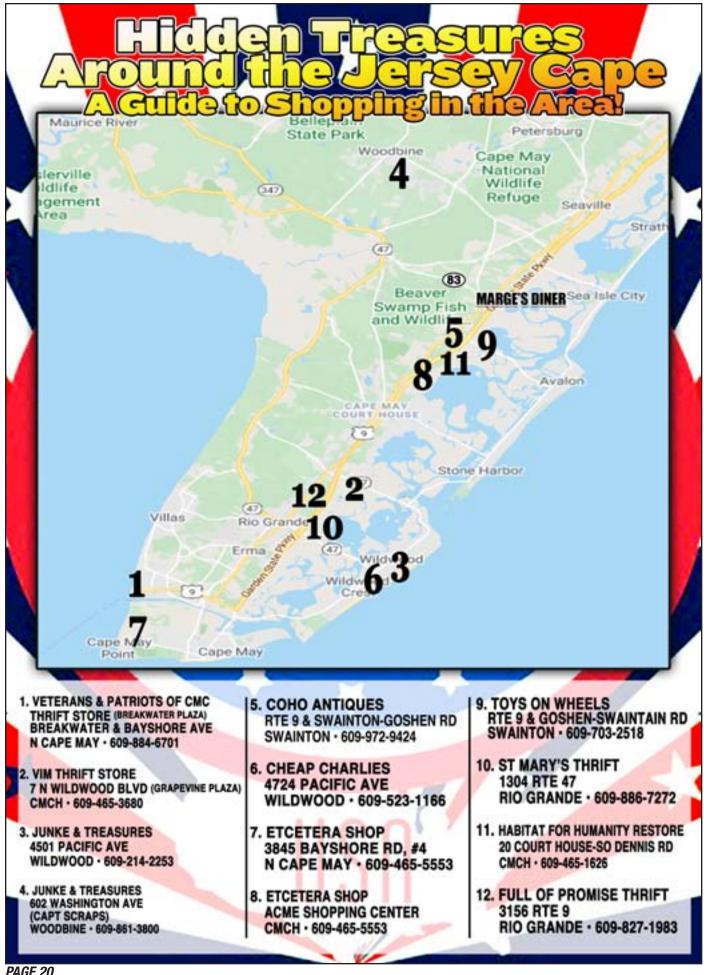

At Veterans & Patriots Thrift Store (located at 3305 Bayshore Rd in N. Cape May, NJ), we have no payroll and no one gets a penny. After we pay our rent, electric, A/C, heat and other bills, 100% of the balance of money goes to those in need. We also help support other charities in Cape May County. If you know of someone in need, please call us at (609) 884-6701. Thank You and God Bless You! ~ Bud Lutner, CMDR, VPCMC