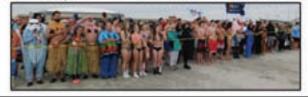

## Annual Polar Bear Plunge to Benefit Special Olympics New Jersey Returns to the Wildwoods Saturday, January 14

in the fun! Special Olympics New Jersey returns to the Wildwoods to kick off 2023 with an icy plunge into the Atlantic Ocean during the annual Polar Bear Plunge on Saturday, January 14 at 1 p.m. on the beach behind the Wildwoods Convention Center.

The Polar Bear Plunge in the Wildwoods is a FREE event for spectators to watch, but plungers pay donations in tiered levels. Early Bear plungers must raise a minimum of \$100 in pledges by December 31, 2022 to participate in the event. Late Bear plungers must raise \$110 in pledges by January 13, 2023. Early registration is available online by visiting www.plungewildwood.org. Additional registrations will be accepted on-site the day of the event for a minimum of pledge of \$125. Immediately following the plunge, participants and children under the age of 12 can enjoy a free lunch inside the warm Wildwoods Convention Center.

Ready for a beach day in January? Dig out your bathing suit and join Check-in will take place from 10 a.m. - 12:45 p.m. inside the Wildwoods Convention Center before the event. The plunge is at 1 p.m. with lunch immediately following.