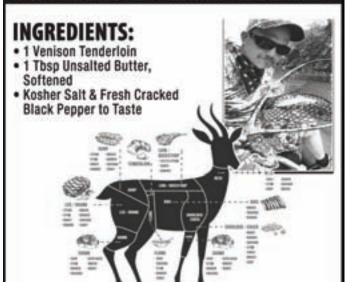

## **CHEF CHIP'S WILD GAME** AND SEAFOOD RECIPE

## PEPPER CRUSTED VENISON TENDERLOIN

Preheat oven to 425°. Preheat a cast iron skillet over high heat on range top. Rub butter all over tenderloin. Season w/ salt & pepper. Place tenderloin in pan. Sear all sides nicely. Transfer to a baking rack & finish in oven to desired doneness. Allow to rest for 5 minutes before slicing. Plate & serve. Enjoy!