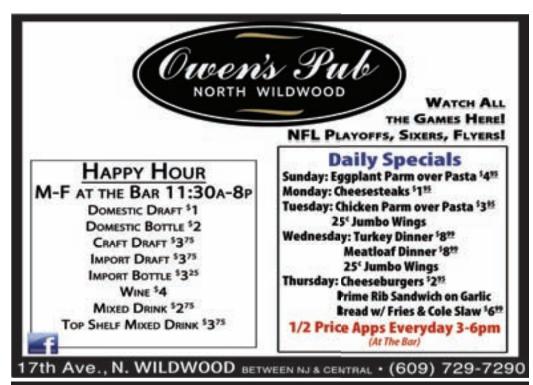

Owen's Pub, 119 E. 17th St, North Wildwood A classic pub offering great food, drinks and live enterainment nightly. Stop in anytime, Owen's is open for lunch, dinner and late night! • 609-729-7290