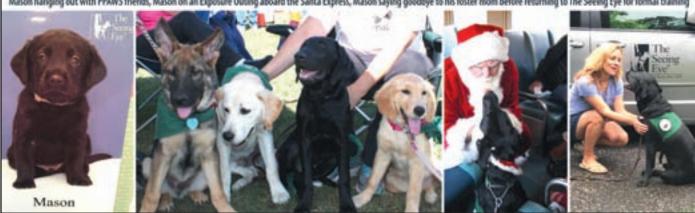

# "MEET THE PACK!"

#### Mason

The Seeing Eye breeds puppies specifically to be guide dogs for the blind. Only dogs that are bred, raised and trained by The Seeing Eye have the right and privilege to be called "Seeing Eye Dogs." The non-profit raises approximately 500 Seeing Eye puppies each year and has partnered over 17,000 guide dog teams throughout North America to date.

Until a Seeing Eye dog is ready for training, he or she lives with a puppy raising or foster family that gives the dog love, gentle guidance, and consistent care. These volunteers nurture their puppy to accomplish its special destiny. Their foster families teach basic obedience and expose them to a variety of social situations they will later encounter as working dogs.

PPAWS (People & Puppies at Work for Sight) is a dedicated group from Atlantic and Cape May Counties which raise puppies for The Seeing Eye and they are always looking for more people to help raise these amazing puppies.

The Saul Family was pleased to receive word from The Seeing Eye this week, that their foster pup Mason, has been matched with a 48 year old man from Pennsylvania. Katie Scott-Saul said, "Mason has found his forever person! The one who loved me the most! He will always hold a special place in our hearts. Thank you to everyone who helped him become successful. I feel our family only does a small part with their success. It is our friends, our extended family, our community and our group PPAWS who has a big role in their success. So thank you all!!!! Go get em Mason! xo"

If you are interested in raising a Seeing Eye pup, contact Peter at (609) 804-8774 for more information. Below (from left): Mason just before arrival at the Saul's, Mason hanging out with PPAWS friends, Mason on an Exposure Outing aboard the Santa Express, Mason saying goodbye to his foster mom before returning to The Seeing Eye for formal training