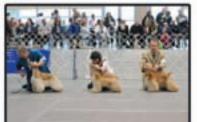

## Boardwalk Kennel Club All Breed Dog Show Thursday - Sunday January 17-20

Attention all dog lovers! Four-legged friends of all shapes and sizes will return to the Wildwoods Convention Center for the annual All Breed Dog Show. The Atlantic Ocean Classic Dog Show Cluster, hosted by the Boardwalk Kennel Club, will feature four days of competitions starting Thursday, January 17 through Sunday, January 20.

Multiple judges will determine the winner of each category, and various prizes will be awarded. Competitions begin at 8:30 a.m. daily. Ticket prices are \$8 for adults, \$5 for senior citizens and \$2 for children under 12. Tickets will be available at the door the day of the event. The schedule of competition for the All Breed Dog Show is to be announced.

Additionally, vendors will offer unique merchandise for those looking for something special with which to pamper their pooch – from collars and leashes, to books and training tools, and everything in between. Guided tours and new exhibitor briefings will be available throughout the event to educate the public about all aspects of the sport of dog showing.