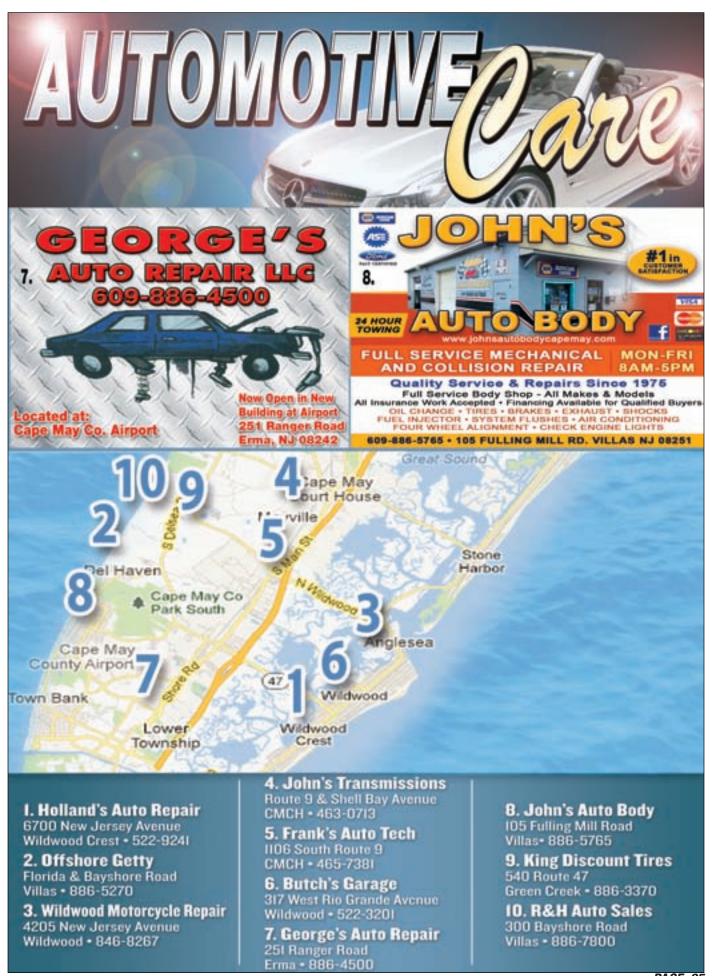

## JOHN'S TRANSMISSION

AUTOMATIC & STANDARD HIGH PERFORMANCE

4. FRONT WHEEL FOUR-WHEEL DRIVE

Domestic & Foreign MINOR AUTO REPAIRS

ROUTE 9 & SHELL BAY AVE CAPE MAY COURT HOUSE

# Franks Auto

FOR ALL YOUR AUTOMOTIVE NEEDS Engine & Trans Replacements, Oil Changes, Brake Service, Tune Ups, Air Conditioning

NOW AT 1106 South Route 9, Cape May Court House, NJ Towing Available Military Discounts Tel: (609) 465-7381