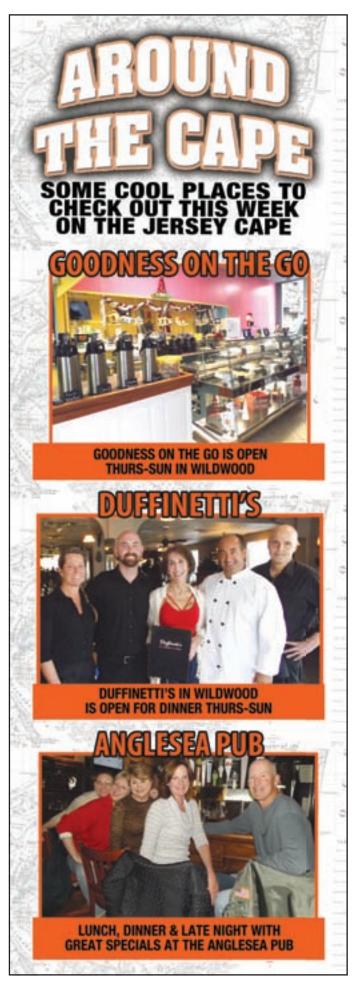

#### **TAKEOUT**

Bill's Corner Deli, 2912 Park Blvd, Wildwood\_Cold cuts, cigarettes, great pizza and sandwich specials. Open all year! • 609-729-4599

Goodness on the Go, 3811 Pacific Ave, Wildwood Grab Some Homemade Goodness at the brand new spot in Wildwood. They offer a tremendous selection of quiche, soups, homemade baked goods and more! • 609-854-3042

Duffinetti's Restaurant & Lounge, 4600 Pacific Ave. Wildwood Offering amazing Italian cuisine that has made Duffinetti's a "must" in the dining scene of the Wildwoods. Early Bird

Dinners from 4-5:30pm. 3-Course Meals only \$20.00. Enjoy your favorite wine, beer or cocktail with dinner • 609-522-0002 • duffinettis.com

The Anglesea Pub, 1st & New Jersey Aves, North Wildwood Irish Sean McMullan is here to wel come you to this North Wildwood Landmark. Open daily for lunch and dinner with great dinner specials nightly and an awesome Happy Hour daily. Stop in and see some old friends and make some new ones! • 609-729-1133