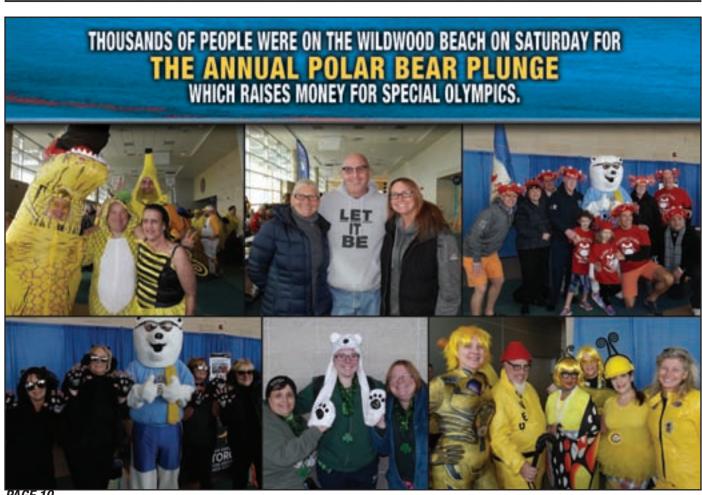

raining tools, and everything in between. Guided tours and new exhibitor briefings will be available throughout the event to educate the public about all aspects of the sport of dog showing.

For additional information about the Boardwalk Kennel Club All Breed Dog Show, visit www.facebook.com/Boardwalk-Kennel-Club-Inc or call 856-952-8042. For additional information about the Wildwoods, visit www.WildwoodsNJ.com or call 800-992-9732.









## WEATHER OUTLOOK **JANUARY 17 - 23, 2019** 37° Thursday, Jan 17 35° Cloudy Friday, Jan 18 43° Scattered Showers 32° Saturday, Jan 19 43° 42° Rain Sunday, Jan 20 49° Snow with brief sleet 15° Monday, Jan 21 26° 19° Cloudy 35° Tuesday, Jan 22 31° Mostly Sunny 39° Wednesday, Jan 23 31° Partly Cloudy WEATHER COURTESY OF WEATHER.COM

























#### DINING GUIDE

#### **FAMILY DINING**

5 de Mayo Mexican Restaurant, 1246 Rte 109, Cape May Open daily for lunch and dinner from 11am. Offering quesadillas, fajitas and much more!! • 609-884-5847

Alumni Grill, 1050 Route 47 South, Rio Grande and 3316 Pacific Ave, Wildwood\_2 locations featuring straightforward counter-serve burgers, cheesesteaks, salads, and more amid sports-themed decor. Voted most creative sandwiches! • 609-854-3444 and 609-523-1111

Back Bay Bistro, 1891 Bayshore Rd, Villas Serving lunch & dinner daily from 11am and breakfast from 8am on Saturday and Sunday. Offering Early Bird Dinners starting at \$9.99, Sunday through Friday 4-5:30pm. Catering is also available. BYOB. Visit them on Facebook • 609-889-8500

Carini's Italian Restaurant,

9854 Pacific Ave, Wildw