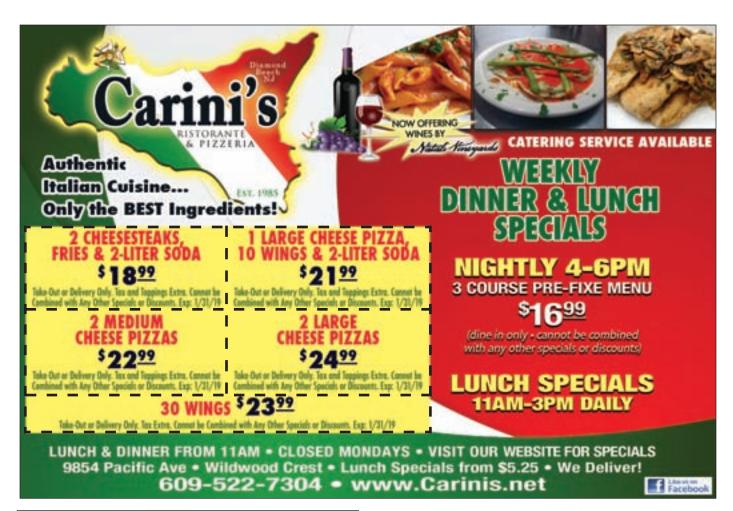

Carini's Italian Restaurant,

9854 Pacific Ave, Wildwood **Crest** For delicious Italian Cuisine, including great Pizza, try Carini's Italian Restaurant. Eat-in or takeout/delivery! • 609-522-7304

Dos Amigos Mexican Restaurant, 1500 Route 47 (ShopRite Plaza), Rio Grande Check out their Brand New Location!! Open daily for lunch and dinner served in a fun and vibrant atmosphere!! Take-Out Also Available • 609-886-1223 or 609-886-1227