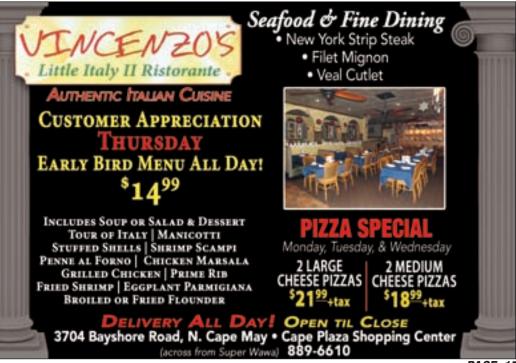

Vincenzo's Little Italy II, 3704 Bayshore Rd, North Cape May Open daily for lunch & dinner from 11am. Dine in their dining room or grab a meal to take out, and there is also free delivery!! Enjoy a wonderful Italian dinner, prime rib or treat the family to pizza and hoagies. Whatever you choose, you will discover that the food at Vincenzo's Little Italy Il is out of this world!! • 609-889-6610