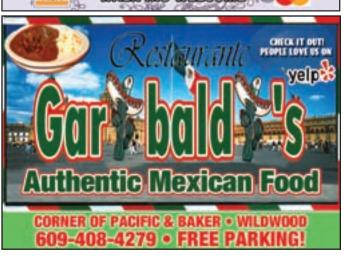

El Mariachi Loco, 4500 Pacific Ave, Wildwood A fantastic new spot in Wildwood offering authentic mexican cuisine. Open every day 10am to 10pm. Delivery Available • 609-849-9540

Garibaldi's Mexican Restaurant, 4220 Pacific Ave, Wilidwood
Open daily for lunch and dinner from

11am serving fantastic Authentic Mexican Cuisine, Enchiladas, Burritos, Quesadillas and much more! Delivery Available • 609-408-4279

Greek Street Grill, 3421 Pacific Ave, Wilidwood Find your inner Greek at this new Wildwood Eatery!! Offering Gyros, Souvlaki, Falafel, Greek Style Burgers, plus Salads, Apps, Desserts and More!! 609-305-5001 \* 609-305-5874