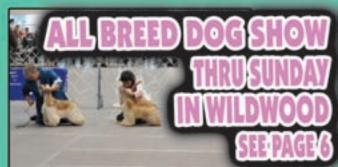

## Boardwalk Kennel Club All Breed Dog Show Thursday - Sunday January 17-20

Attention all dog lovers! Four-legged friends of all shapes and sizes will return to the Wildwoods Convention Center for the annual All Breed Dog Show. The Atlantic Ocean Classic Dog Show Cluster, hosted by the Boardwalk Kennel Club, will feature four days of competitions starting Thursday, January 17 through Sunday, January 20.

Multiple judges will determine the winner of each category, and various prizes will be awarded. Competitions begin at 8:30 a.m. daily. Ticket prices are \$8 for adults, \$5 for senior citizens and \$2 for children under 12. Tickets will be available at the door the day of the event. The schedule of competition for the All Breed Dog Show is to be announced.

Additionally, vendors will offer unique merchandise for those looking for something special with which to pamper their pooch – from collars and leashes, to books and training tools, and everything in between. Guided tours and new exhibitor briefings will be available throughout the event to educate the public about all aspects of the sport of dog showing.