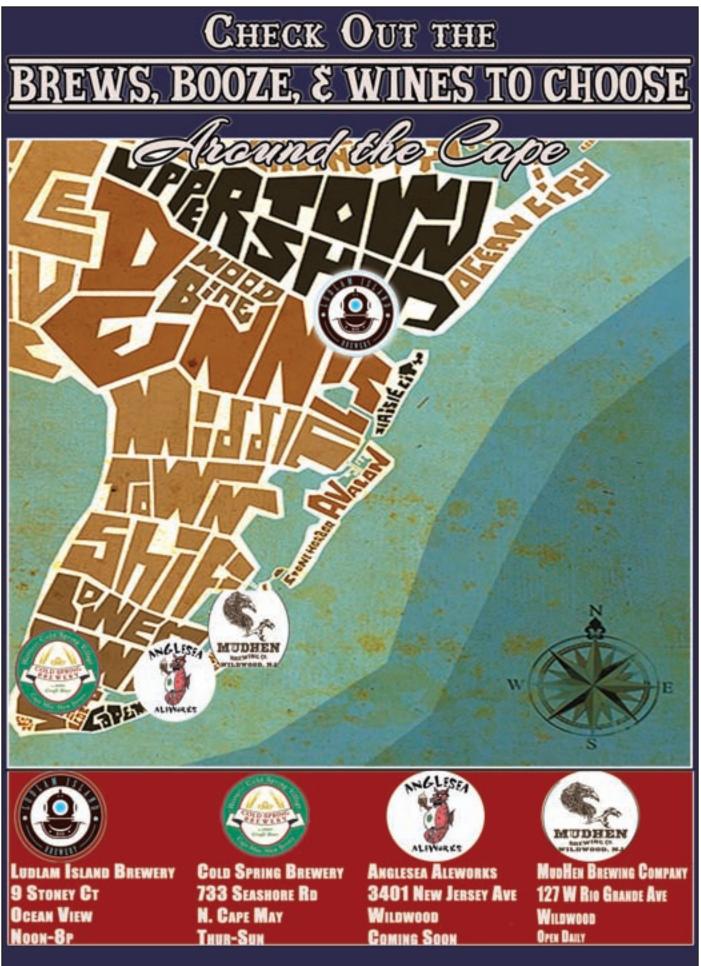

lacement project on the north side of Hangar #1. The project started on November 14, 2022 and took nearly two months to complete.





National and State of New Jersey Registers of Historic Places and most of the roof components date to its original construction in 1942. Hangar #1 was part of NAS Wildwood which operated as a dive-bombing training base for the United States Navy during World War II. This

training was extremely dan-

gerous and led to nearly 130

crashes and the deaths of 42 naval aviators. NASW Aviation Museum's mission is to educate the public on the history of NAS Wildwood, restore Hangar #1, and to memorialize these aviators who made the ultimate sacrifice for their country. The NASW Aviation Museum is located at the Cape May Airport at 500 Forrestal Road in Erma.











OFFERING FRESH & COOKED SEAFOOD TAKE OUT PLATTERS T SHRIMP | CLAMS | CRABS SCALLOPS & ALL TYPES OF FRESH FISH 100% CHOLESTEROL FREE! 100% TRANS-FAT FREE! 435 W SPROEF, OF THE MAIN RO INTO NORTH WILLIWOOD (609) 729-9443 (609) 729-9445

## CHEF CHIP'S WILD GAME AND SEAFOOD RECIPE VENISON SAUSAGE

## INGREDIENTS:

- 3 Ibs Venison, Cut in Cubes
- 1 lb Hickory Smoked Bacon (Frozen)
- 3 Tbsp Fresh Sage, minced
- 1 Tbsp Fresh Thyme, minced
- 2 Tbsp Onion Salt
- 2 Tbsp Fresh Minced Garlic
- 1 Tbsp Fresh Cracked Black Pepper
- 1 tsp Red Pepper Flakes
- 1/2 cup Brown Sugar
- 1 Tbsp Maple Syrup
- 1 Tbsp Worcestershire Sauce
- 1 Tbsp + 1 tsp Seasoned Salt

## PREPARATION:

Set your grinder up with a coarse grind die attachment. Place deer meat in freezer and allow to harden a little before grind