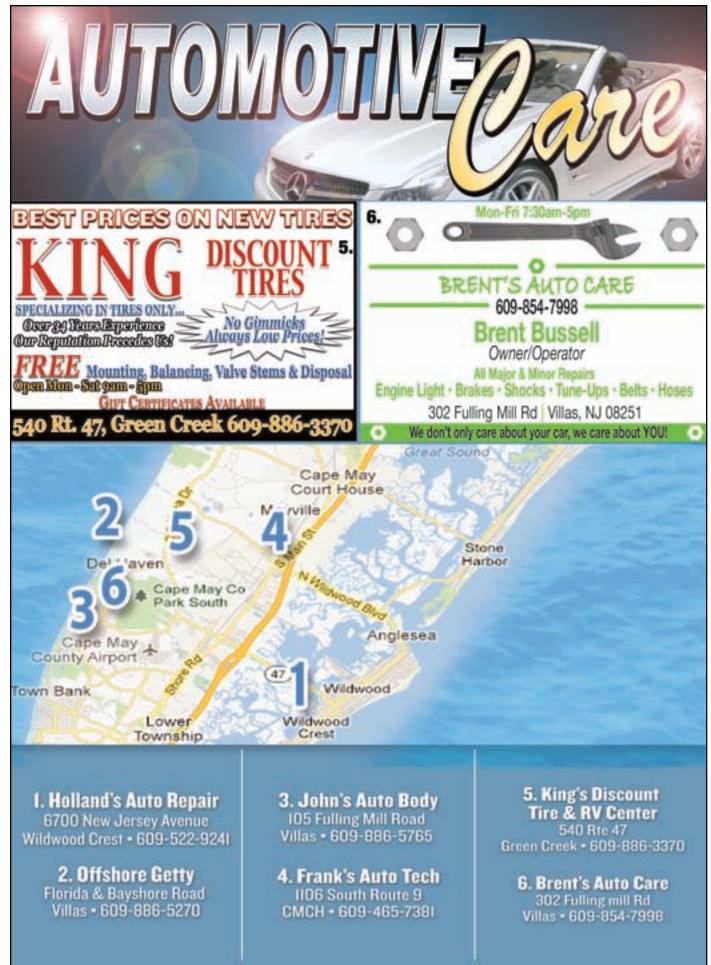

ut for potholes, hazards and, of course, other drivers.

Watch your speed, always have control of your vehicle and know "exit routes"

to get out of potential danger. • Don't rush through puddles. You never know how deep they might be and there is the potential for hydroplaning.

Also the wave of water you kick up might temporarily blind you by filing the windshield with a torrent of water.

 Always use four winter tires no matter what type of vehicle you drive. By not using four, you risk uneven traction and the possibility of fishtalling or over steering, even with front wheel drive.

 All-season and all-weather tire rubber may harden due to lower/freezing temperatures. The physical changes caused by cold weather reduces traction and may increase slipping, leading to a loss of control.





| MONE   | DAY EV      |                      | à                                |               |                                                                          |              |                                            |              |              |                            | JANUA           | <b>RY 23</b>       | , 2023     |
|--------|-------------|----------------------|----------------------------------|---------------|--------------------------------------------------------------------------|--------------|--------------------------------------------|--------------|--------------|----------------------------|-----------------|--------------------|------------|
|        | 6:00        | 6:30                 | 7:00                             | 7:30          | 8:00