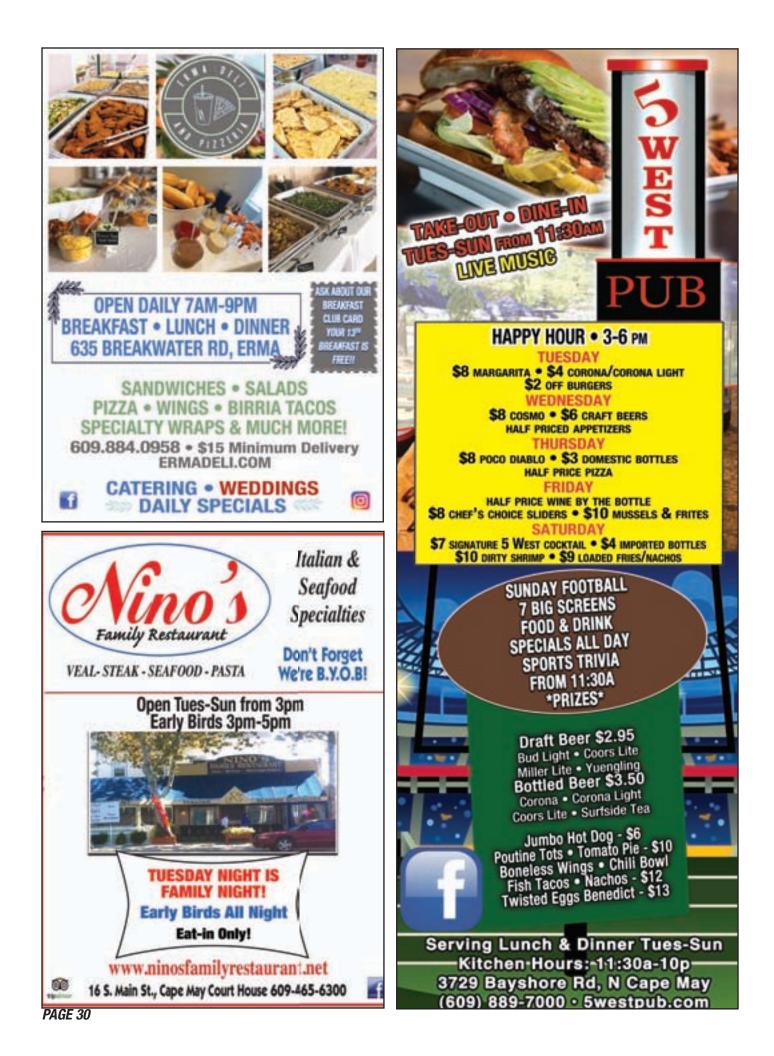

for potholes, hazards and, of course, other drivers.

Watch your speed, always have control of your vehicle and know "exit routes"

to get out of potential danger. • Don't rush through puddles. You never know how deep they might be and there is the potential for hydroplaning.

Also the wave of water you kick up might temporarily blind you by filing the windshield with a torrent of water.

 Always use four winter tires no matter what type of vehicle you drive. By not using four, you risk uneven traction and the possibility of fishtalling or over steering, even with front wheel drive.

 All-season and all-weather tire rubber may harden due to lower/freezing temperatures. The physical changes caused by cold weather reduces traction and may increase slipping, leading to a loss of control.





| MONE   | DAY EV      |                      | à                                |               |                                                                          |              |                                            |              |              |                            | JANUA           | <b>RY 23</b>       | , 2023     |
|--------|-------------|----------------------|----------------------------------|---------------|--------------------------------------------------------------------------|--------------|--------------------------------------------|--------------|--------------|----------------------------|-----------------|--------------------|------------|
|        | 6:00        | 6:30                 | 7:00                             | 7:30          | 8:00