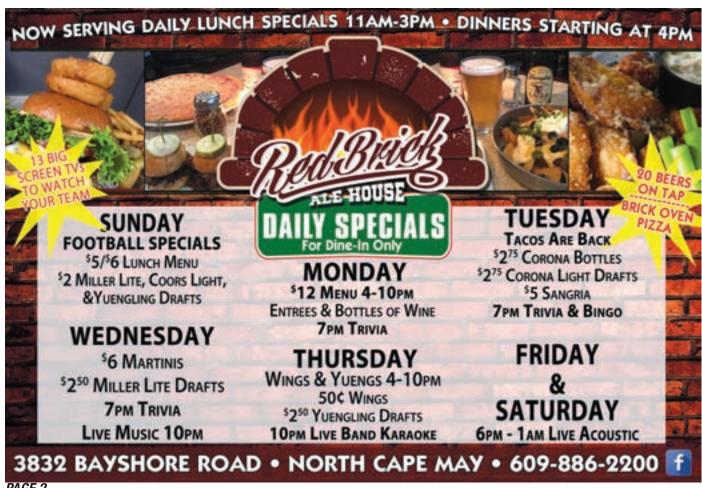

## DO YOU KNOW THIS PERSON?

If so, you could win a \$20.00 Gift Certificate to
RED BRICK ALE HOUSE at 3832 Bayshore Rd. in North Cape May
Fill out the coupon below and mail to Jersey Cape Magazine, P.O. Box 885
Wildwood, N.J. 08260. Each week, all coupons will be put into a drawing.
The winner's name will be printed in our next issue.