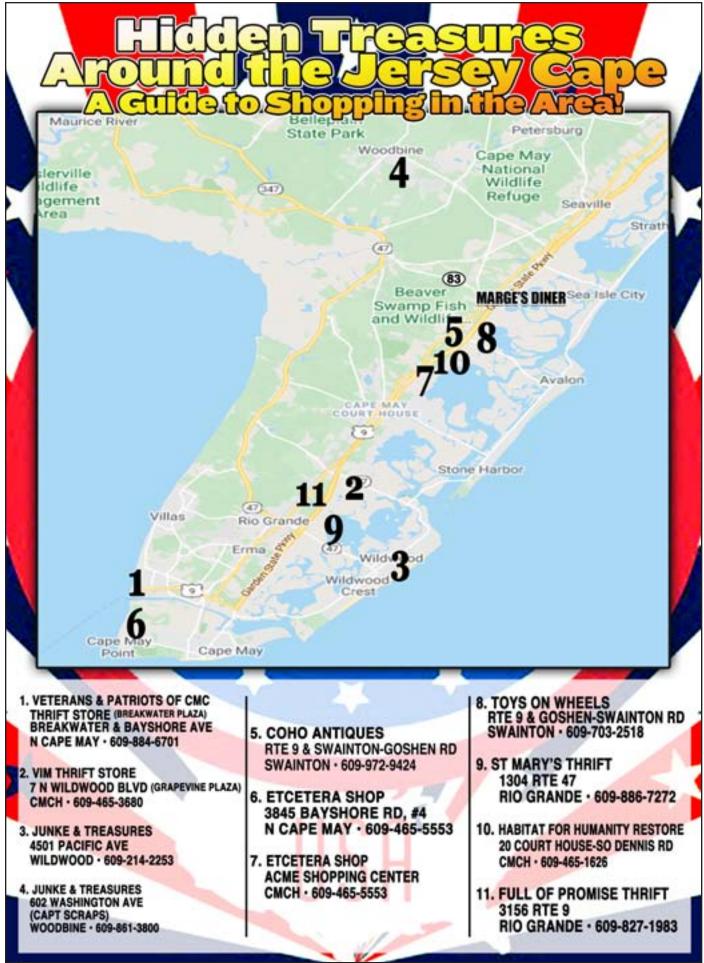

line is no, dairy products are not a nutritional requirement for humans. We can get all of the nutrients for optimal health from a high-quality diet that limits or contains no dairy.

Plant-based milk alternatives can be made from legumes (soy), cereals (oats, rice), nuts (almond, coconut), seeds (flax, hemp) or other grains like quinoa.

Some products are fortified with calcium and vitamin D to make them similar to dairy milk, while others are not. People can live without dairy in their diet but it's important that they seek out the essential nutrients that milk and other dairy foods provide, from other dietary sources.



Nancy Adler C.F.T./S.S.N./S.S.C. 1201 New Road • Suite 131 • (609)653-4900 Cornerstone Executive Suites • Linwood, NJ 08221 Follow Nancy Adler Nutrition on freder









At Veterans & Patriots Thrift Store (located at 3305 Bayshore Rd in N. Cape May, NJ), we have no payroll and no one gets a penny. After we pay our rent, electric, A/C, heat and other bills, 100% of the balance of money goes to those in need. We also help support other charities in Cape May County. If you know of someone in need, please call us at (609) 884-6701. Thank You and God Bless You! ~ Bud Lutner, CMDR, VPCMC







PAGE 24

| SATU   | RDAY        | AFTEF                                     | RNOON               |                     |              |                                                |                     |               |                 |               | JANUA              | ARY 28               | 2023      |
|--------|-------------|-------------------------------