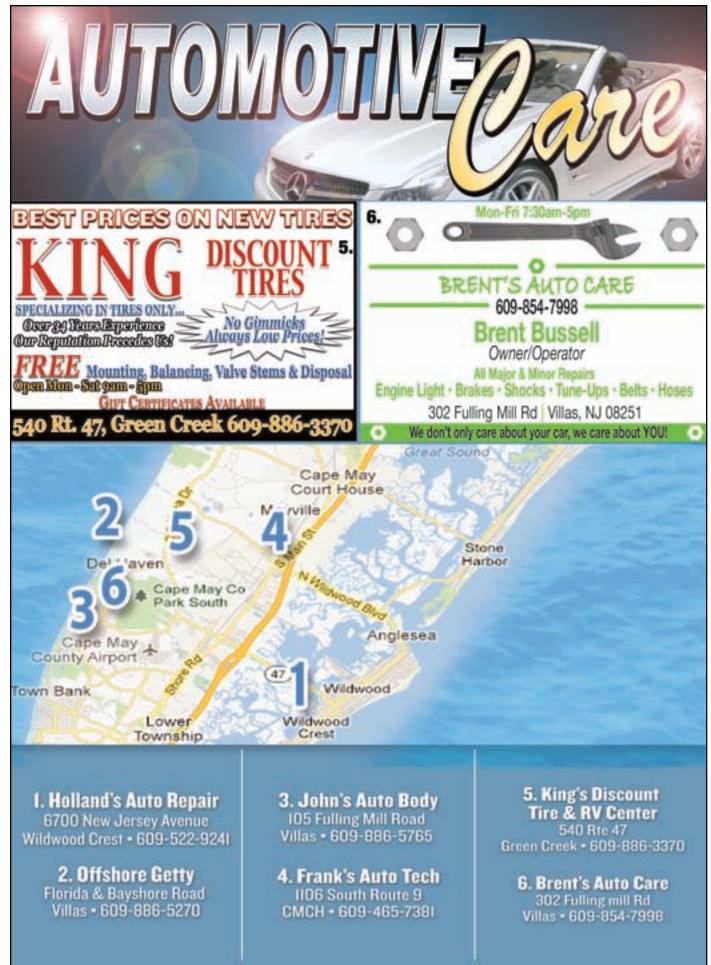

AUTOMOTI

ALIGNMENTS | BRAKES | TIRES SHOCKS/STRUTS | TUNE UPS | A/C SERVICE TOWING & ROAD SERVICE | LUBE, OIL, & FILTER COMPUTER DIAGNOSTICS

> **G700 NEW JERSEY AVE** WILDWOOD CREST, NJ 08260 609.522.9241

Servicing the Motorists of the Wildwoods Since 1972

Engine & Trans Replacements,

# WE ARE OPEN!

1106 South Route 9, Cape May Court House, NJ **Military Discounts** 

Tel: (609) 465-7381

CAR & TRUCK REPAIR Serving Cape May County for over 35 years! EMISSION REPAIR FACILITY NJ STATE INSPECTION FACILITY! OPEN 8AM-5PM D SUNDAY Florida Ave. & Bayshcre Rd., Villas 09-886-5270 All Major Credit Cards Accepted 24 HR TOWING 609.374.6097