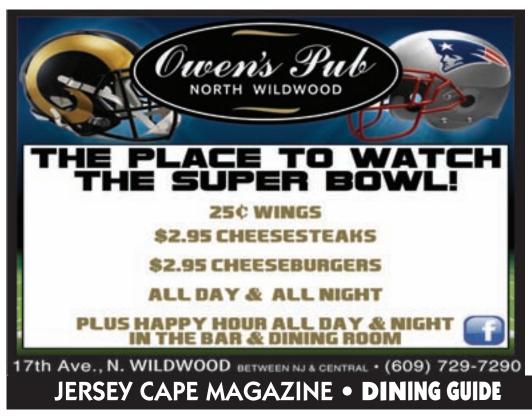

SUNDAY: SUPER BOWL PARTY 1/2 Price Apps (featuring our famous wings) \$2 DOMESTIC PINTS • \$2.50 DOMESTIC BOTTLES • \$3 WELL DRINKS

609-729-1 1st & NJ AVE, NORTH WILDWOOD | LIKE US ON OPEN DAILY FOR LUNCH AND DINNER | LATE NIGHT ALL YEAR