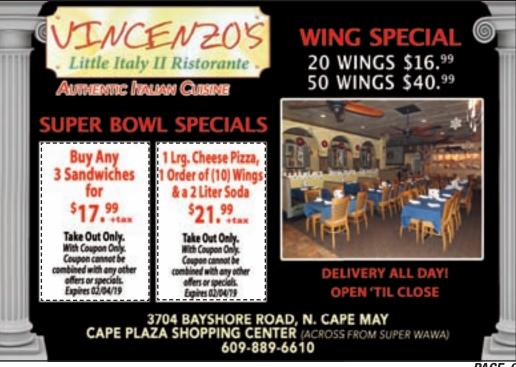

#### **DINING GUIDE**

Vincenzo's Little Italy II, 3704
Bayshore Rd, North Cape May
Open daily for lunch & dinner from
11am. Dine in their dining room or
grab a meal to take out, and there is
also free delivery!! Enjoy a wonderful
Italian dinner, prime rib or treat the
family to pizza and hoagies. Whatever you choose, you will discover
that the food at Vincenzo's Little Italy
Il is out of this world!! • 609-889-6610