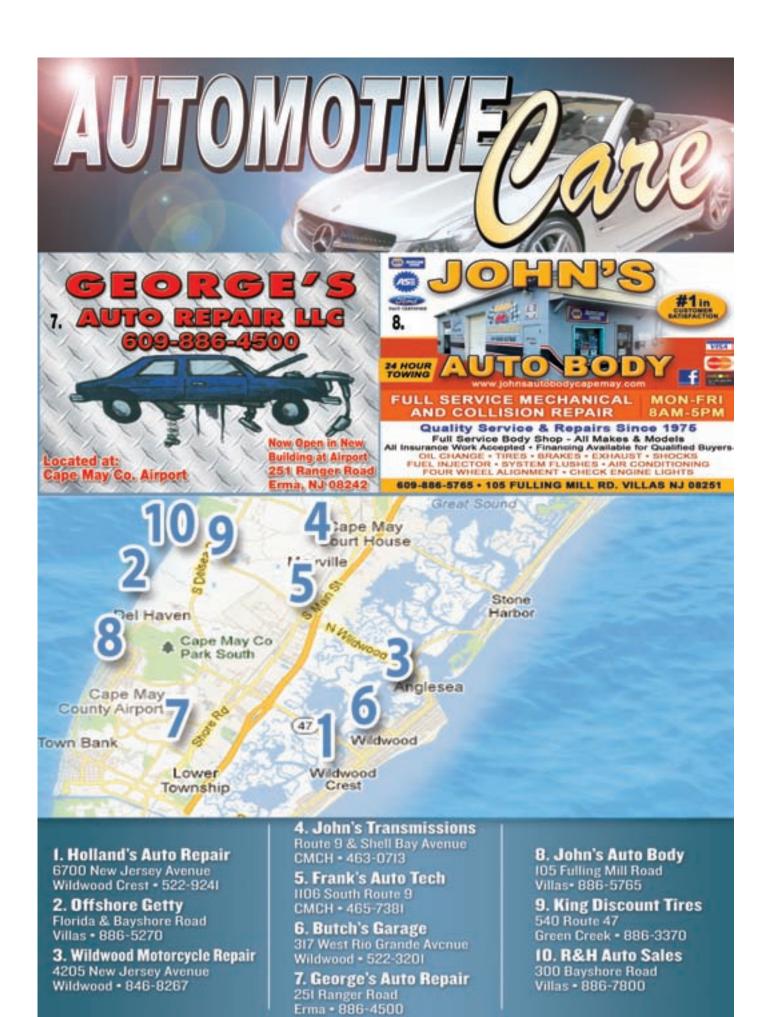

Belts • Transmission Services, Repairs & Replacements
Lube, Oil, & Filter Changes • Engines & Exhausts • Check Engine Lights
Shocks & Struts • Water Pumps • Tires & More

609.886.5765 • 105 Fulling Mill Road • VIllas

# JOHN'S TRANSMISSION

AUTOMATIC & STANDARD
HIGH PERFORMANCE

4. FRONT WHEEL PRIVE

DOMESTIC & FOREIGN MINOR AUTO REPAIRS

ROUTE 9 & SHELL BAY AVE. CAPE MAY COURT HOUSE

# Franks Auto Tech



FOR ALL YOUR AUTOMOTIVE NEEDS Engine & Trans Replacements, Oil Changes, Brake Service, Tune Ups, Air Conditioning

NOW AT
1106 South Route 9, Cape May Court House, NJ
Towing Available Military Discounts
Tel: (609) 465-7381

6 44 YEARS AND COUNTING
TOM IS STILL AT
BUTCH'S
GARAGE
SAME GREAT SERVICE
SAME GREAT PRICES

317 W. RIO GRANDE AVE, WILDWOOD (ACROSS FROM MCDONALD'S)

609-522-3201





| MONE   | DAY E\      | /ENINC      | <b>3</b>     |             |             |               |              |                     |                      | F           | <b>FEBRU</b> | ARY 4                       | , 2019    |
|--------|-------------|-------------|--------------|-------------|-------------|---------------|--------------|---------------------|----------------------|-------------|--------------|-----------------------------|-----------|
|        | 6:00        | 6:30        | 7:00         | 7:30        | 8:00        | 8:30          | 9:00         | 9:30                | 10:00                | 10:30       | 11:00        | 11:30                       | 12:00     |
| 3-CBS  | News        | CBS         | Inside Ed.   | ET          | Neighbor    | Man-Plan      | Big Brothe