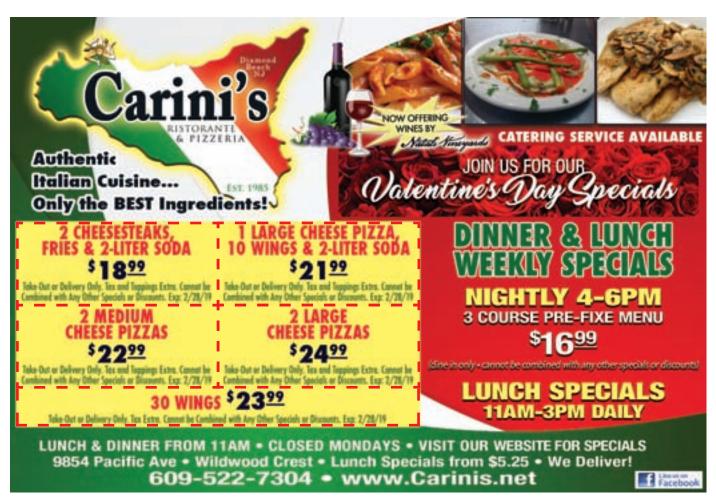

delivery available • 609-886-4100.

Pacific Ave, Wildwood Crest For delicious Italian Cuisine, including great Pizza, try Carini's Italian Res

Boomers Pizzeria 916 Bayshore Rd., Del Haven Open daily for lunch and dinner, offering great pizza, sandwiches, dinner platters and much more!! Eat-In,Take-Out and

Carini's Italian Restaurant, 9854