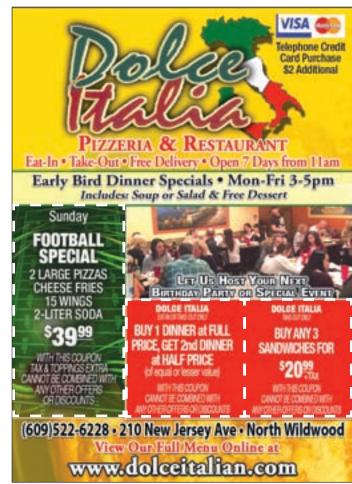

#### ITALIAN FOOD

**Dolce-Italia, 210 New Jersey Ave, North Wildwood** Offering great meals to eat in, take out or for delivery. Bring the family in for lunch or dinner and try one of their awesome Italian entrees, pizzas or sandwiches. Whatever you choose, you will be delighted! • 609-522-6228