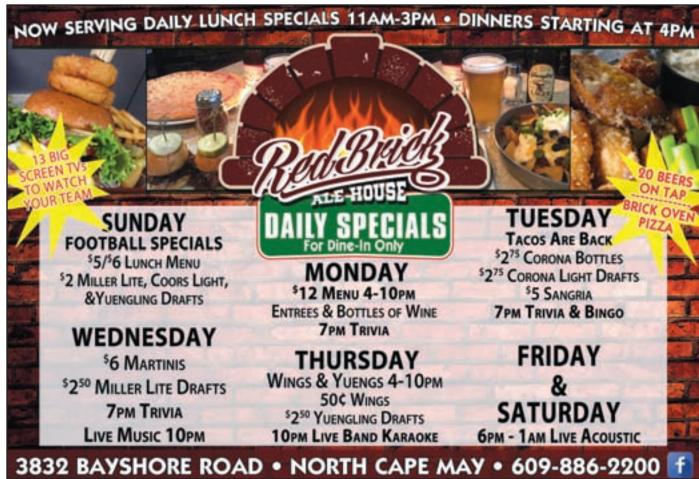

Owen's Pub, 119 E. 17th St. North Wildwood A classic pub offering great food, drinks and live enterainment nightly. Stop in anytime, Owen's is open for lunch, dinner and late night! • 609-729-7290

Red Brick Ale House, 3832 Bayshore Rd, North Cape May Open daily for lunch, dinner and late night with 20 beers on tap, brick oven pizzas and daily specials. Nightly entertainment • 609-886-2200