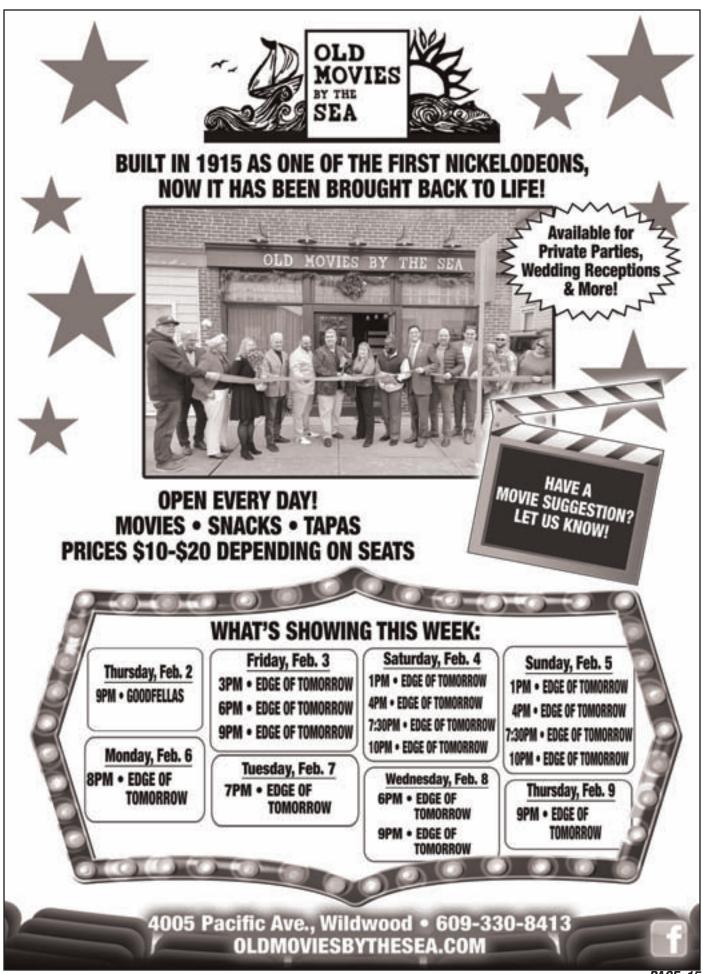

### THE BOLERO IN WILDWOOD WAS ROCKING FOR FREEZAPALOOZA ON SATURDAY, JANUARY 28.