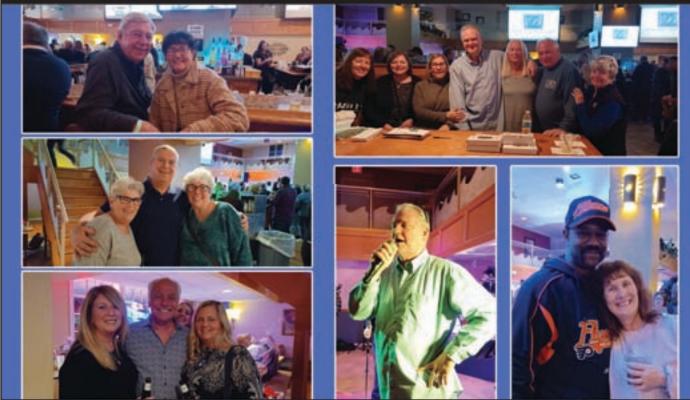

### THE BOLERO IN WILDWOOD WAS ROCKING FOR FREEZAPALOOZA ON SATURDAY, JANUARY 28.