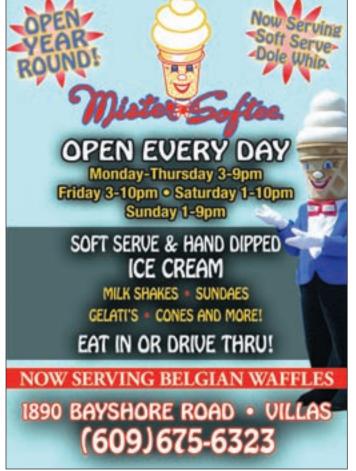

#### FROZEN TREATS

Mr. Softee, 1890 Bayshore Rd, Villas Open every day all year round!! They offer soft serve and hand-dipped ice cream plus milkshakes, sundaes, gelatis, cones and

#### **DINING GUIDE**

more!! If you don't feel like getting out of your car, Mr. Softee even offers a drive-thru window • 609-675-6323