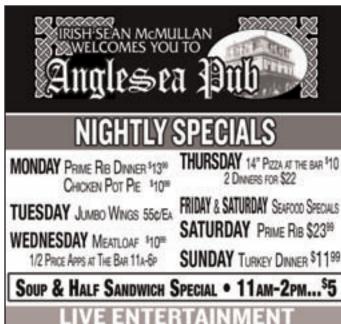

#### CAPE MAGAZINE JERSEY **DINING GUIDE**

The Anglesea Pub, 1st & New Jersey Aves, North Wildwood Irish Sean McMullan is here to welcome you to this North Wildwood Landmark. Open daily for lunch and dinner with great dinner specials nightly and an awesome Happy Hour daily. Stop in and see some old

friends and make some new ones! • 609-729-1133

The Deck at Holly Beach, 3401 Pacific Ave, Wildwood Open daily all year round, The Deck is the place for great drinks, awesome dinner specials and live music. Happy Hour