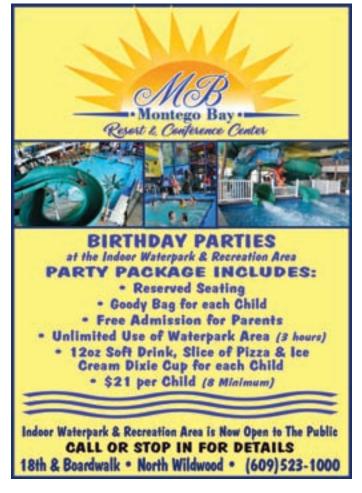

nd. Childrens' menu available. Free parking. Visit us at www.stardinercafe.com. You're going to love it here! • 609-729-4900

Vegas Diner, 14th & New Jersey Aves, North Wildwood Open daily for breakfast, lunch and dinner with great specials daily. Voted "Best Diner in Cape May County" 14 Years in a Row! Great Quality. Reasonable Prices • 609-729-5511

Villas Diner & Pizzeria, 2100 Bayshore Rd, Villas Open daily for breakfast, lunch and dinner with great specials daily. Farly Bird Specials are served daily 3-6pm. There's free delivery from 9am till closing. Great Pizza Specials • 609-886-7699 • 609-886-7709

#### FROZEN TREATS

Mr. Softee, 1890 Bayshore Rd, Villas Open every day all year round!! They offer soft serve and hand-dipped ice cream plus milkshakes, sundaes, gelatis, cones and















#### **DINING GUIDE**

more!! If you don't feel like getting out of your car, Mr. Softee even offers a drive-thru window • 609-675-6323

#### **FAMILY DINING**

5 de Mayo Mexican Restaurant, 1246 Rte 109, Cape May Open daily for lunch and dinner from 11am. Offering quesadillas, fajitas and much more!! • 609-884-5847

Alumni Grill, 1050 Route 47 South, Rio Grande and 3316 Pacific Ave, Wildwood 2 locations featuring straightforward counterserve burgers, cheesesteaks, salads, and more amid sportsthemed decor. Voted most creative sandwiches! • 609-854-3444 and 609-523-1111

Back Bay Bistro, 1891 Bayshore Rd, Villas Serving lunch & dinner daily from 11am and breakfast from 8am on Saturday and Sunday. Offering Early Bird Dinners starting at \$9.99, Sunday through Friday 4-5:30pm. Cat