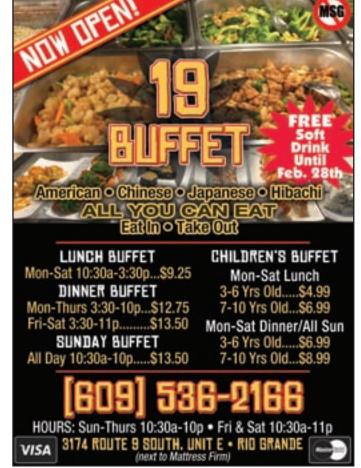

#### **CHINESE & JAPANESE**

19 Buffet 3174 Route 9 South, Unit 3, Rio Grande Open everyday for lunch and dinner, offering a fabulous all-you-cat-eat buffet featuring American, Chinese, Japanese cuisines as well as hibachi!! Eat-In or Take Out. Stop in and check out this brand new addition to the Cape May County Dining Scene!! \* 609-536-2166.