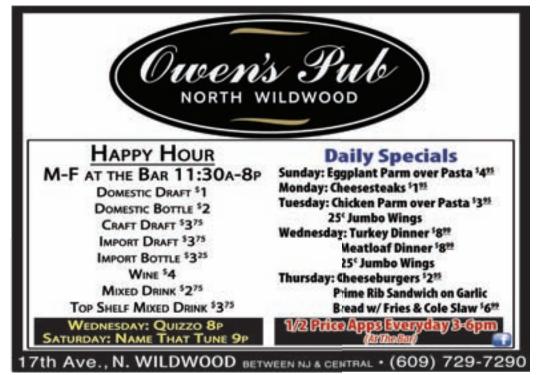

Owen's Pub, 119 E. 17th St, North Wildwood A classic pub offering great food, drinks and live enterainment nightly. Stop in anytime, Owen's is open for lunch, dinner and late night! • 609-729-7290

Red Brick Ale House, 3832 Bayshore Rd, North Cape May Open daily for lunch, dinner and late night with 20 beers on tap, brick oven pizzas and daily specials. Nightly entertainment • 609-886-2200