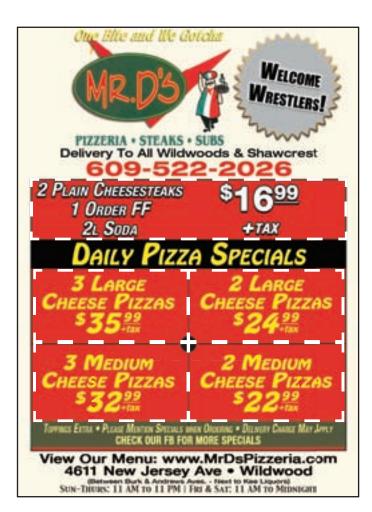

TCM    | ***½ "The Bad and the Beautiful" |                                               |              | ★★★½ "Nau    | ghty Marie  | tta" (1935) 🛚 | CC           | ★★★½"San            | Francisco'   | " (1936) 🚾   |               | "On           |             |
| TNT    | "Bat v                           | ** "Suicide Squad" (2016) Will Smith. @ (DVS) |              |              | I Am the N  | light         | I Am the N   | ight                | "Batman v    | Superman     | : Dawn"       |               |             |
| USA    | NCIS @ (D                        | VS)                                           | NCIS © (D    | VS)          | WWE Mon     | day Night F   | RAW (In Ster | reo Live) 🚾         |              |              | Mod Fam       | Mod Fam       | Mod Fam     |



#### **CAPE MAY EVENTS**

#### BIG WEEKEND COMING UP FOR CAPE MAY FILM FESTIVAL

On Saturday, February 9, 2019
Three Identical Strangers Screening
at 6pm at the WCM Borough Hall

On Sunday, February 10, 2019
Cape May Film Society Sunday Social at Fin's Bar & Grille
from 10:30am-2:30pm.

Proceeds from the event will be donated to the festival so please come on out for a great meal for a great cause!

See all of our events at https://newnjstatefilmfestival.com/





#### CHEF CHIP'S WILD GAME AND SEAFOOD RECIPE

#### ASIAN GRILLED TUNA

#### INGREDIENTS:

- 2 (6oz.) Fresh Ahi Tuna steaks
- 1 TBS. Low sodium soy sauce
- 1/4 tsp. Sesame oil
- 1/4 tsp. Fresh squeezed lemon juice
- 1/4 Cup Pineapple juice
- 1 tsp. Molasses
- 1 tsp. Brown sugar
- · Chinese Five spice to taste
- · Fresh cracked