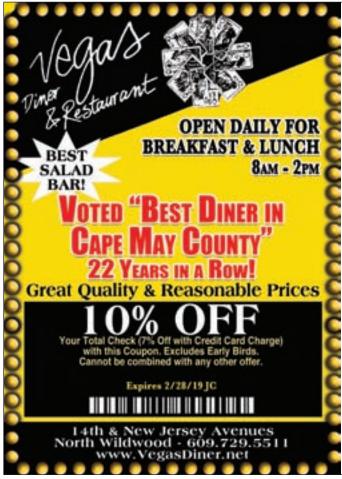

Vegas Diner, 14th & New Jersey Aves, North Wildwood Open daily for breakfast, lunch and dinner with great specials daily. Voted "Best Diner in Cape May County" 14 Years in a Row! Great Quality. Reasonable Prices • 609-729-5511