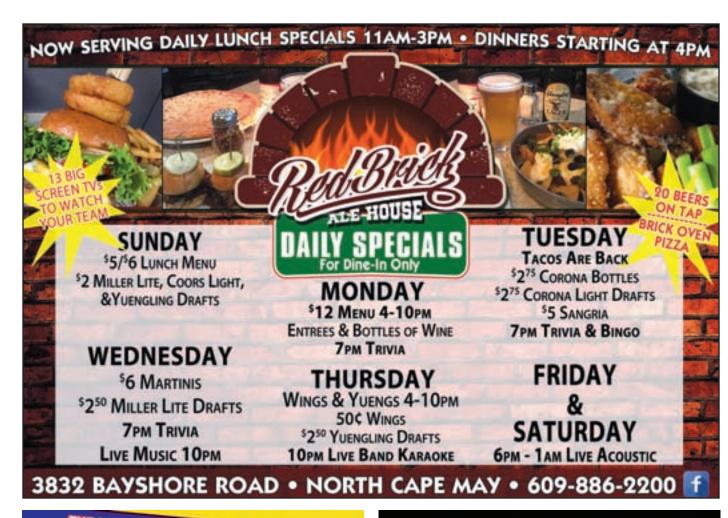

Owen's Pub, 119 E. 17th St, North Wildwood A classic pub offering great food, drinks and live enterainment nightly. Stop in anytime, Owen's is open for lunch, dinner and late night! • 609-729-7290

Red Brick Ale House, 3832 Bayshore Rd, North Cape May Open daily for lunch, dinner and late night with 20 beers on tap, brick oven pizzas and daily specials. Nightly entertainment • 609-886-2200