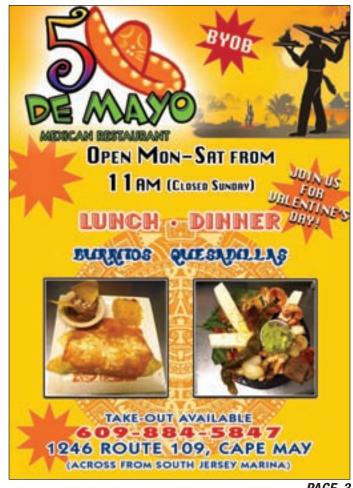

#### **FAMILY DINING**

5 de Mayo Mexican Restaurant, 1246 Rte 109, Cape May Open daily for lunch and dinner from 11am. Offering quesadillas, fajitas and much more!! • 609-884-5847

Alumni Grill, 1050 Route 47 South, Rio Grande and 3316 Pacific Ave, Wildwood 2 locations featuring straightforward counterserve burgers, cheesesteaks, salads, and more amid sportsthemed decor. Voted most creative sandwiches! • 609-854-3444 and 609-523-1111