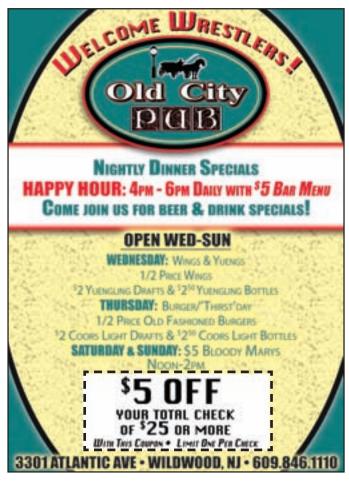

Olde City Pub 3301 Atlantic Ave. Wildwood Stop in and check out this great spot! Awesome food, drinks and atmosphere! Nightly Dinner Specials with Happy Hour from 3 -7 p.m. which features a \$5 Bar Menu • 609-846-1110