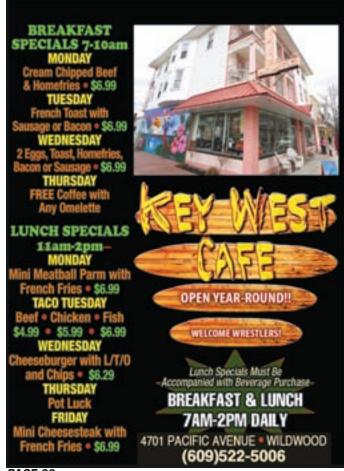

| Superman     | : Dawn"       |               |             |
| USA    | NCIS @ (D                        | VS)                                           | NCIS © (D    | VS)          | WWE Mon     | day Night F   | RAW (In Ster | reo Live) 🚾         |              |              | Mod Fam       | Mod Fam       | Mod Fam     |



#### **CAPE MAY EVENTS**

#### BIG WEEKEND COMING UP FOR CAPE MAY FILM FESTIVAL

On Saturday, February 9, 2019
Three Identical Strangers Screening
at 6pm at the WCM Borough Hall

On Sunday, February 10, 2019
Cape May Film Society Sunday Social at Fin's Bar & Grille
from 10:30am-2:30pm.

Proceeds from the event will be donated to the festival so please come on out for a great meal for a great cause!

See all of our events at https://newnjstatefilmfestival.com/





#### CHEF CHIP'S WILD GAME AND SEAFOOD RECIPE

#### ASIAN GRILLED TUNA

#### INGREDIENTS:

- 2 (6oz.) Fresh Ahi Tuna steaks
- 1 TBS. Low sodium soy sauce
- 1/4 tsp. Sesame oil
- 1/4 tsp. Fresh squeezed lemon juice
- 1/4 Cup Pineapple juice
- 1 tsp. Molasses
- 1 tsp. Brown sugar
- · Chinese Five spice to taste
- · Fresh cracked black pepper to taste



#### PREPARATION:

Place all ingredients except tuna into a food processor or blender. Pulse on high until emulsified. Place tuna in a Ziploc bag. Pour marinade over tuna & seal the bag. Manipulate the bag until tuna steaks are well coated. Refrigerate for a half hour. Preheat grill to medium high heat. Spray the grill with nonstick spray. Grill steaks rare & serve. Enjoy!

## ATLANTIC COUNTY

#### ATLANTIC CITY: A GREAT SPOT FOR LAUGHS

Su