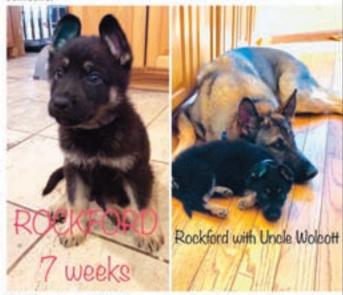

## "MEET THE PACK!"

#### The Avagliano Family Welcomes Rockford

Peter Avagliano, his wife Peggy, and their four children get a new puppy in their home every 14 months or so. They raise them, play with them, train them and love them. Then one day, the phone rings...

The Avagliano family are members of People & Puppies at Work for Sight, or PPAWS, a volunteer group from Atlantic and Cape May Counties that raises and trains puppies for The Seeing Eye, Inc. based in Morristown, NJ.

The Seeing Eye gives specially bred puppies, German Shepherds, Golden Retrievers and Labrador Retrievers, to the host family at seven weeks of age. The pups learn and grow until they are 14-16 months old then return to The Seeing Eye to complete 4 to 6 months of additional "in harness" training with professional Seeing Eye dog trainers.

Peter's eldest daughter, Christina got the family started raising puppies more than 12 years ago while researching civics projects for school and Girl Scouts. They are currently raising their 14th Seeing Eye puppy, a German Shepherd named Rockford. An important part of the training is taking the puppies just about everywhere they go. Every new experience helps the puppy to become more calm and confident when out working in public.

After a little more than a year of raising and loving their puppy, the Avagliano family will get a phone call from The Seeing Eye saying it is time to say good-bye. Peter describes the process as being similar to raising a child and sending them off to college. "You raise them, you teach them as best you can and then you have to let them go and do

what they are meant to do." It's always difficult but at the same time it's rewarding to know you had a little something to do with helping someone.

PPAWS is always looking for more people to help raise these amazing puppies. If you are interested you can contact Peter at (609) 804-8774 for more information.