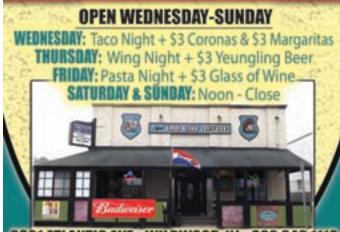

SATURDAY FEBRUARY 24TH 2018 | ATLANTIC CAPE COMMUNITY COLLEGE BLD E DOORS OPEN 6:00PM - BELL TIME 7:00PM | TICKETS AVAILABLE AT STANDALONEWRESTLING.COM

Nightly Dinner Specials HAPPY HOUR: 3pm - 6pm with \$5 Bar Menu Come join us for football beer specials & surprise giveaway!

**3301 ATLANTIC AVE • WILDWOOD, NJ • 609.846.1110** PAGE 10 JERSEY CAPE MAGAZINE

Olde City Pub 3301 Atlantic Ave. Wildwood Stop in and check out this great spot! Awesome food, drinks and atmosphere! Nightly Dinner Specials with Happy Hour from 3 -7 p.m. which features a \$5 Bar Menu. • 609-846-1110.