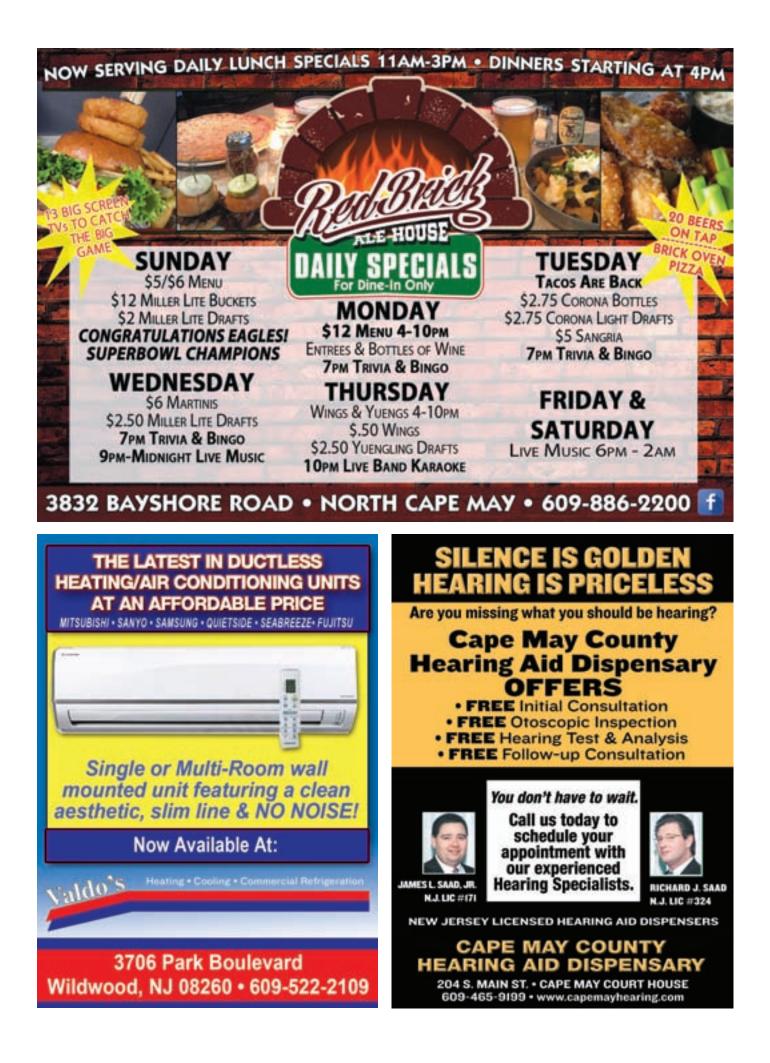

Owen's Pub. 119 E. 17th St. North Wildwood A classic pub offering great food, drinks and live enterainment nightly. Stop in anytime, Owen's is open for lunch, dinner and late night! • 609-729-7290

Red Brick Ale House, 3832 Bayshore Rd, North Cape May Open daily for lunch, dinner and late night with 20 beers on tap, brick oven pizzas and daily specials. Nightly