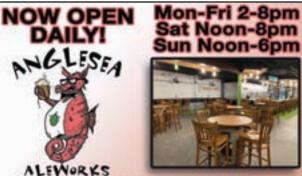

1:00PM • NBCSP

Anglesea Aleworks is now open at 3401 New Jersey Ave. in Wildwood. Stop in and see Mike & the gang! WILDWOOD, NEW JERSEY BREWING CO.

127 W. RIO GRANDE AVE. MUDHENBREW.COM

3401 New Jersey Ave. Wildwood angleseaaleworks.com