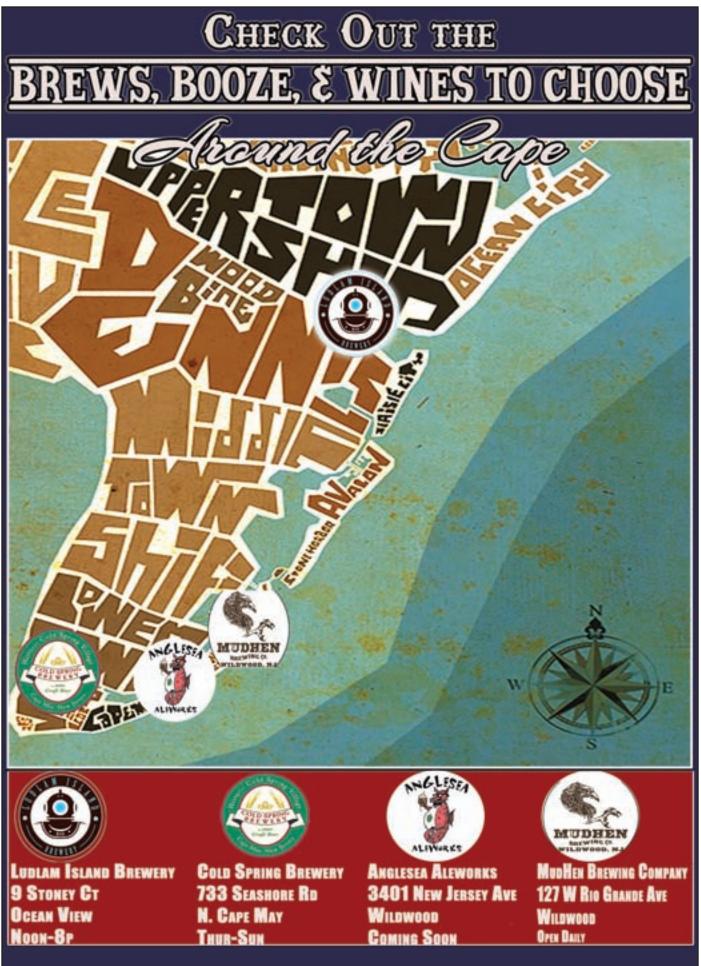

day, until the voting period ends on Monday, February 13. Just go to 10best. com/awards/travel.

"We are so proud to be home of the coolest, retro-funky museum in the country. The Wildwoods' Doo Wop Experience Museum is home to a treasure trove of neon signs, mid-century architecture, artifacts, furniture, and music from a bygone era in American history. It truly is a time machine where you and your family can experience the best of 1950's and 60's Americana," explained John Donio, President, Doo Wop Preservation League of The Wildwoods.

#### NATIONAL PIZZA DAY – February 9

National Pizza Day on February 9th celebrates one of America's all-time favorite foods. Whether it is thin crust, Chicago-style, deep dish, or anything in between, pizza is an American favorite.



1:00PM • NBCSP







Anglesea Aleworks is now open at 3401 New Jersey Ave. in Wildwood. Stop in and see Mike & the gang! WILDWOOD, NEW JERSEY BREWING CO.



127 W. RIO GRANDE AVE. MUDHENBREW.COM



3401 New Jersey Ave. Wildwood angleseaaleworks.com







#### CHEF CHIP'S WILD GAME AND SEAFOOD RECIPE CARIBBEAN JERK POACHED SHRIMP

#### **INGREDIENTS:**

- 1 LB Extra Large Shrimp (Shell On)
- 1 (12 oz) Amber Beer
- 2 CUPS WATER
- 1 BAY LEAF
- 3 TBS CARIBBEAN JERK SPICE
- 1/2 LEMON
- 1/2 LIME
- 1 TSP SEA SALT

### PREPARATION:



Put all ingredients, except shrimp into a pot & bring to a boil. Once boiling, add in shrimp. Cook shrimp until opaque. Immediately shock shrimp in ice water to stop them from over-cooking. Serve chilled with a nice pineapple or mango salsa. Enjoy! GO EAGLES!!

# Suddki

The objecti