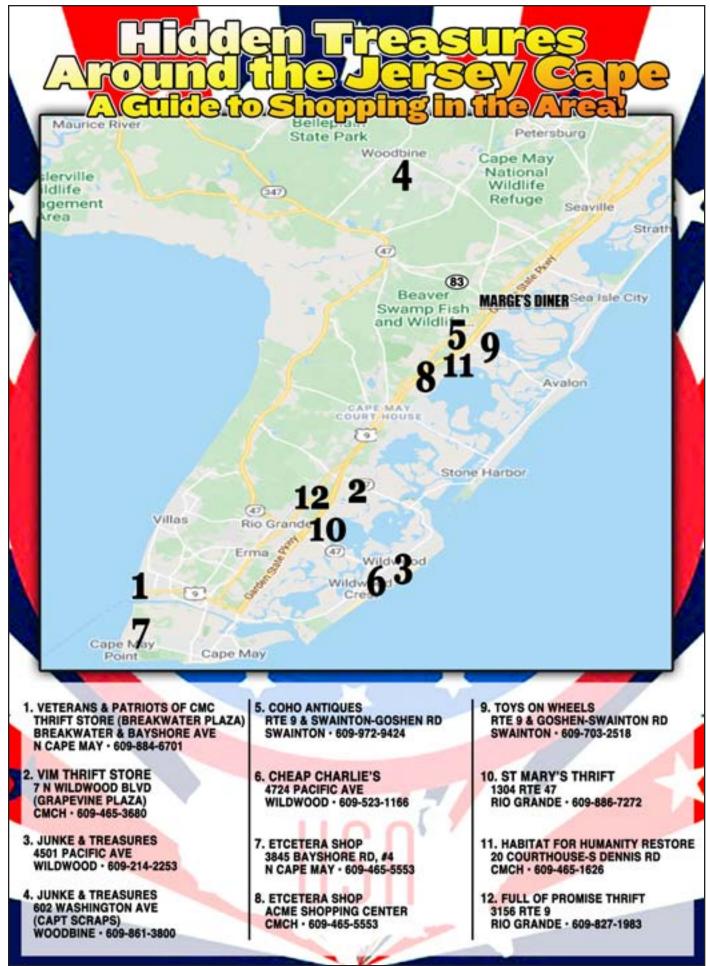

ds)

 The lightest: 167 pounds (Twenty-two players weight less than 200 pounds) Average weight is 244 pounds.

#### HOME STATE PRIDE

Nothing says loyalty more than playing in the Super Bowl for a team from your home state. This year there are four (the Kansas City metro area includes Missouri and Kansas):

 Kyzir White (West Virginia, Big 12) was born in Macungie, Pennsylvania and plays for the Eagles.

 Miles Sanders (Penn State, Big Ten) was born in Pittsburgh, Pennsylvania (did you notice he played for Penn State) and plays for the Eagles. Now that's triple loyalty!

 Blake Bell (Oklahoma, Big 12) was born in Wichita, Kansas and plays for the Chiefs.

 Khalen Saunders (Western Illinois, Missouri Valley Football Conference) was born in St. Louis, Missouri and plays for the Chiefs.















| SATU     | RDAY          | AFTEF       | RNOON        |                     |                    |                 |              |              |               | FI                       | EBRUA                    | <b>RY 11</b>        | , 2023    |
|----------|---------------|-------------|--------------|---------------------|--------------------|-----------------|--------------|--------------|---------------|--------------------------|--------------------------|---------------------|-----------|
|          | 11:30         | 12:00       | 12:30        | 1:00                | 1:30               | 2:00            | 2:30         | 3:00         | 3:30          | 4:00                     | 4:30                     | 5:00                | 5:30      |
| 3-CBS    | Hope-         | Su