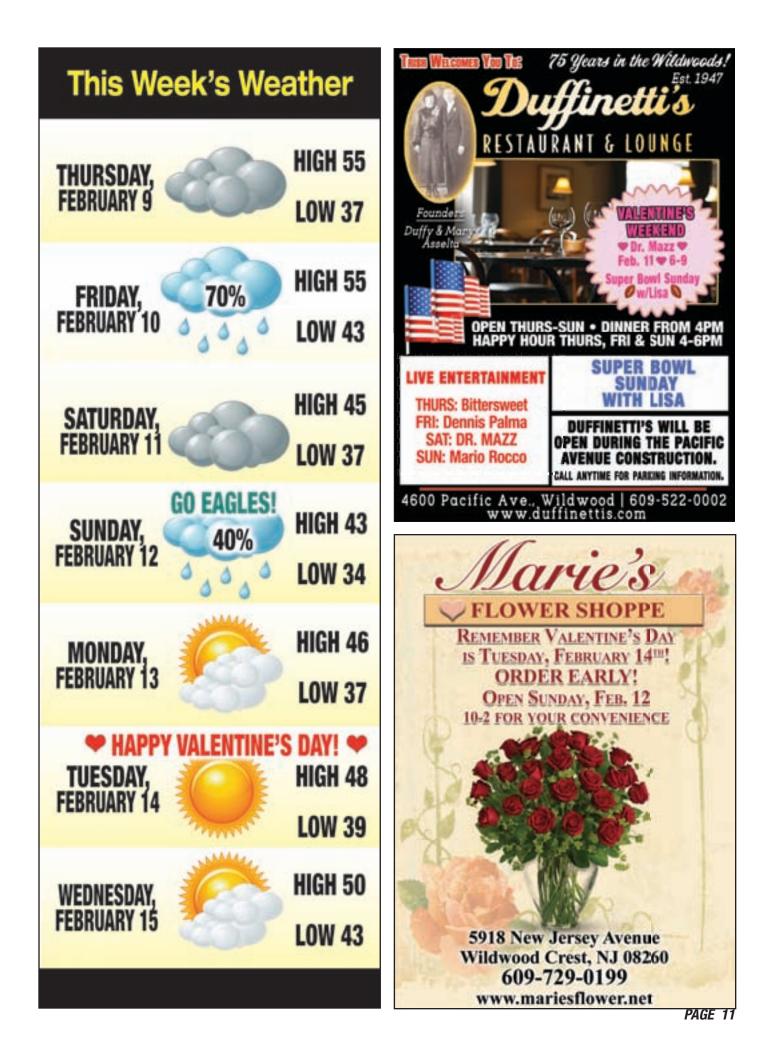

ry day, until the voting period ends on Monday, February 13. Just go to 10best. com/awards/travel.

"We are so proud to be home of the coolest, retro-funky museum in the country. The Wildwoods' Doo Wop Experience Museum is home to a treasure trove of neon signs, mid-century architecture, artifacts, furniture, and music from a bygone era in American history. It truly is a time machine where you and your family can experience the best of 1950's and 60's Americana," explained John Donio, President, Doo Wop Preservation League of The Wildwoods.

#### NATIONAL PIZZA DAY – February 9

National Pizza Day on February 9th celebrates one of America's all-time favorite foods. Whether it is thin crust, Chicago-style, deep dish, or anything in between, pizza is an American favorite.



1:00PM • NBCSP







Anglesea Aleworks is now open at 3401 New Jersey Ave. in Wildwood. Stop in and see Mike & the gang! WILDWOOD, NEW JERSEY BREWING CO.



127 W. RIO GRANDE AVE. MUDHENBREW.COM



3401 New Jersey Ave. Wildwood angleseaaleworks.com







#### CHEF CHIP'S WILD GAME AND SEAFOOD RECIPE CARIBBEAN JERK POACHED SHRIMP

#### **INGREDIENTS:**

- 1 LB Extra Large Shrimp (Shell On)
- 1 (12 oz) Amber Beer
- 2 CUPS WATER
- 1 BAY LEAF
- 3 TBS CARIBBEAN JERK SPICE
- 1/2 LEMON
- 1/2 LIME
- 1 TSP SEA SALT

### PREPARATION:



Put all ingredients, except shrimp into a pot & bring to a boil. Once boiling, add in shrimp. Cook shrimp until opaque. Immediately shock shrimp in ice water to stop them from over-cooking. Serve chilled with a nice pineapple or mango salsa. Enjoy! GO EAGLES!!

# Suddki

The objec