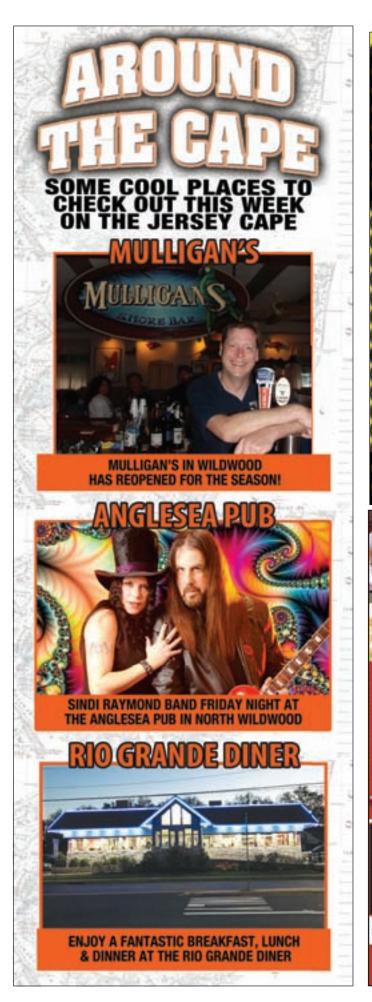

Mulligan's Shore Bar and Grill, 310 W. Hildreth Ave, Wildwood Open daily for lunch, dinner and late night, featuring Happy Hour daily and nightly. Stop in and say "Hi" to your friends at Mulligan's • 609-522-4883

The Anglesea Pub, 1st & New Jersey Aves, North Wildwood Irish Sean McMullan is here to welcome you to this North Wildwood Landmark. Open daily for lunch and dinner with great dinner specials nightly and an awesome Happy

Rio Grande Diner, 1305 Route 47 South, Rio Grande Now Under New Ownership! Open daily for breakfast, lunch and dinner from 6:30am til 10pm, with fantastic daily specials and Early Bird Specials. Great food and great service. Stop in and give this Cape May County landmark a try. You will be sure to return! Take out available. • 609-886-7376