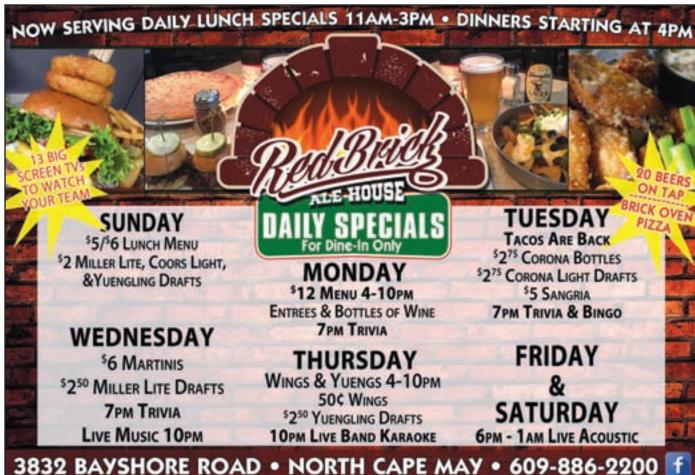

Red Brick Ale House, 3832 Bayshore Rd, North Cape May Open daily for lunch, dinner and late night with 20 beers on tap, brick oven pizzas and daily specials. Nightly entertainment • 609-886-2200

Salty Mermaid Bar and Grille 26th & Delaware Aves., North Wild-wood. The newest, hottest spot in the Wildwoods!! Open daily for lunch and dinner from 11 a.m. with a beautiful, casual atmosphere and terrific food and drinks. You have to check out the newly opened outdoor deck-it is amazing!! \*609-600-2165