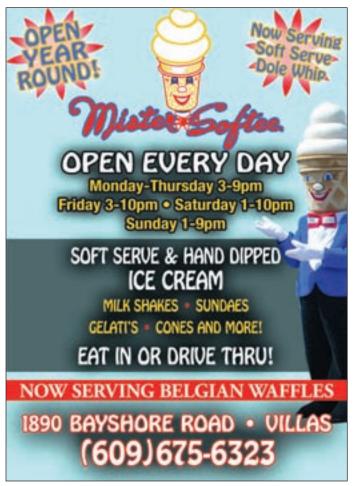

#### **FROZEN TREATS**

Mr. Softee, 1890 Bayshore Rd, Villas Open every day all year round!! They offer soft serve and hand-dipped ice cream plus milk-shakes, sundaes, gelatis, cones and more!! If you don't feel like getting out of your car, Mr. Softee even offers a drive-thru window • 609-675-6323