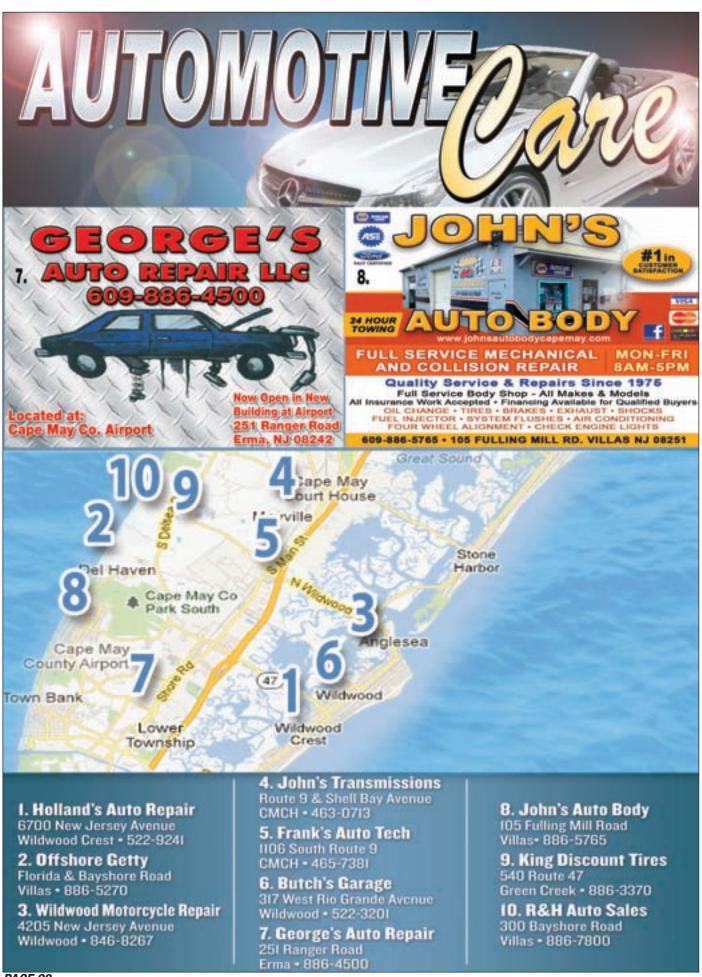

#### New & Like New Items

Come by and help support our mission to help homeless children in Cape May County...One family at a time.

- 1. Habitat for Humanity Restore 20 Court House-S. Dennis Rd CMCH • 463-0244
- 2. Prink Me 801 Bayshore Road Villas • 884-3009
- 3. Full of Promise Thrift Shop 3156 Route 9 (Unit 6) Rio Grande • 827-1983
- 4. Cheap Charlie's 4724 Pacific Avenue Wildwood • 523-1166
- Fletcher & Martin 1501 Route 9 North CMCH • 465-1333

- 6. St. Mary's Thrift 1304 Route 47 Rio Grande • 886-7272
- 7. Junke and Treasures 4501 Pacific Avenue Wildwood • 214-2253
- 8. VIM Thrift Store 20 South Main Street CMCH • 465-3680
- Sycamore Family Thrift Store 3305 Bayshore Road, Unit 8 N. Cape May • 884-6700
- Animal Welfare Society Thrift
   Route 47 South
   CMCH 536-8758

- 11. EtCetera Shop 3845 Bayshore Rd, Suite 4 N. Cape May • 846-7643
- 12. EtCetera Shop Acme Shopping Center CMCH • 465-5553
- Toys On Wheels/Chalk It Up Furniture Rte 9 & Goshen/Swainton Road Swainton • 703-2518/856-405-7548