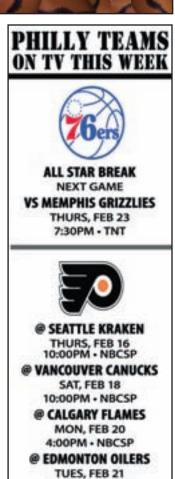

her you enjoy them on the rocks or blended, this day is for you! Known to be the most common tequila-based cocktail served in the United States, the margarita is a cocktail that consists of tequila, triple sec, and lime or lemon juice. When it comes to sorting out the legends associated with the origin of the margarita, there are many. Two things are certain; the cocktail included tequila, and the bartender edged the rim of the glass with salt. Today, lime is not the only flavor of margarita, and the specialists behind the bar have gotten creative mixing dried herbs, infused sugars, and exotic salts to enhance both the presentation of the glass and the flavor of the cocktail. Margaritas can be served on the rocks (shaken with ice), frozen (blended with ice), or straight up (without ice).



9:00PM · NBCSP

### This Week's Weather HIGH 55 THURSDAY, FEBRUARY 16 60% **LOW 48** HIGH 55 FRIDAY, FEBRUARY 17 70% LOW 34 HIGH 43 SATURDAY, FEBRUARY 18 **LOW 28** HIGH 48 SUNDAY, FEBRUARY 19 **LOW 37** HIGH 52 MONDAY, FEBRUARY 20 LOW 46 HIGH 52 TUESDAY, FEBRUARY 21 LOW 41 HIGH 48 WEDNESDAY, FEBRUARY 22 30% **LOW 37**





# CHECK OUT THE BREWS, BOOZE, & WINES TO CHOOSE





LUDIAM ISLAND BREWERY 9 Stoney Ct Ocean View Noon-8p



COLD SPRING BREWERY 733 SEASHORE RD N. CAPE MAY THUR-SUN



ANGLESEA ALEWORKS
3401 NEW JERSEY AVE
WILDWOOD
COMING SOON



MUDHEN BREWING COMPANY 127 W RIO GRANDE AVE WILDWOOD OPEN DAILY



JIMMY D OF DEL HAVEN
You Guessed
KC 37 - PHI 34
ONLY 2 POINTS OFF!!
ENJOY YOUR MEAL AT
FLIGHT DECK DINER













### TOMMY C IS MAKING HIS MARK

Frank Sinatra, Dean Mart