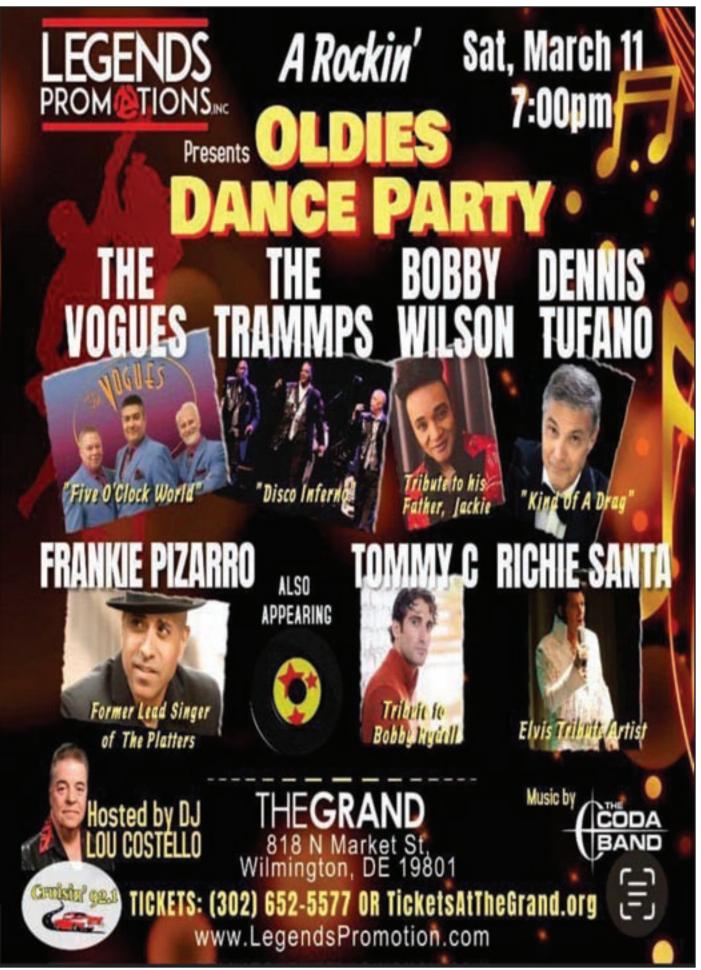

### TOMMY C IS MAKING HIS MARK

Frank Sinatra, Dean Martin, Bobby Rydell – some of the great voices of the past. Let's add Tommy C to that list as one of the great voices of the present.

Tommy Coniglio, firefighter and EMT, is definitely making his mark in the entertainment world in Cape May County and beyond. Having been discovered by Joe Montello, who is also Tommy's mentor and manager, he is also known as "The Voice of Tribute," and at just 25 years old is a talented performer bringing back the

greatest hits of Frank Sinatra, Dean Martin, Bobby Darin, Frankie Avalon, Bobby Rydell and more. "The Voice of Tribute" is truly a performer to watch, singing yesterday's music for today's ears.

Tommy C's commitment to his love of music and performing began as a young boy in Hoboken, NJ, none other than the birthplace of Frank Sinatra. The product of a family of entertainers and musicians, Tommy C has honed his craft and developed a diversity within his singing styles which he pays homage to some of our greatest musical legends.

Tommy C performed at The Wildwoods Convention Center as part of the 50s, 60s and 70s weekend in October, and I recently had a conversation with Tracey DuFault, Executive Director of The Wildwoods Chamber of Commerce about Tommy C, and she was full of praise for him, Tracey said, "He is fantastic!, I told him

he needs to come to the office after the show, because we need help answering all the calls about you." Tracey continued, "one couple called the Chamber office and talked about how overjoyed they were to dance to their wedding song from 50 years ago that Tommy C performed during the show." Tracey also stated that Tommy C is already booked for the 2023 show, and added some MC duties to his performance.

As a tribute to Bobby Rydell, Tommy C recently recorded a song with Rydell called "Sway", visit his website: thevoiceoftribute. com and check out the video. He also recently released a Christmas Album, "Christmas Time is Here," as well as a new release hitting in April. If you are interested in checking out Tommy C, come on out to Joey Ms La Piazza at 3813 Pacific Avenue in Wildwood this Friday, February 17, or Saturday, February 25. Enjoy a great dinner at Joey M's and delight in the sounds of this wonderful entertainer. The Voice of Tribute will be appearing along with The Voques, The Trammps, Bobby Wilson, Dennis Tufano and

others at the Oldies Dance Party on Saturday, March 11 at The Grand at 818 North Market Street in Wilmington Delaware. For Tickets, call (302) 652-5577 or visit ticketsatthegrand.org. On Sunday, March 12 Tommy will perform along with the Duprees and Comedian Gina DiMaggio at The Brook Arts Center in Bound Brook, NJ. Showtime is 3 p.m. For tickets, call 732-469-7700 or visit www.brookarts.org.