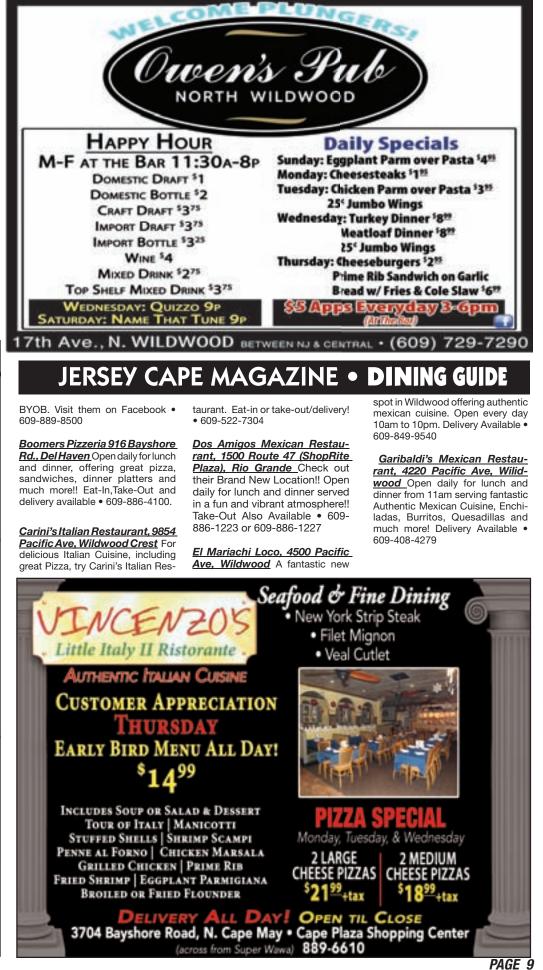

Olde City Pub 3301 Atlantic Ave, Wildwood Stop in and check out this great spot! Awesome food, drinks and atmosphere! Nightly Dinner Specials with Happy Hour from 3 -7 p.m. which features a \$5 Bar Menu • 609-846-1110 <u>Owen's Pub, 119 E. 17th St.</u> <u>North Wildwood</u> A classic pub offering great food, drinks and live enterainment nightly. Stop in anytime, Owen's is open for lunch, dinner and late night! • 609-729-7290