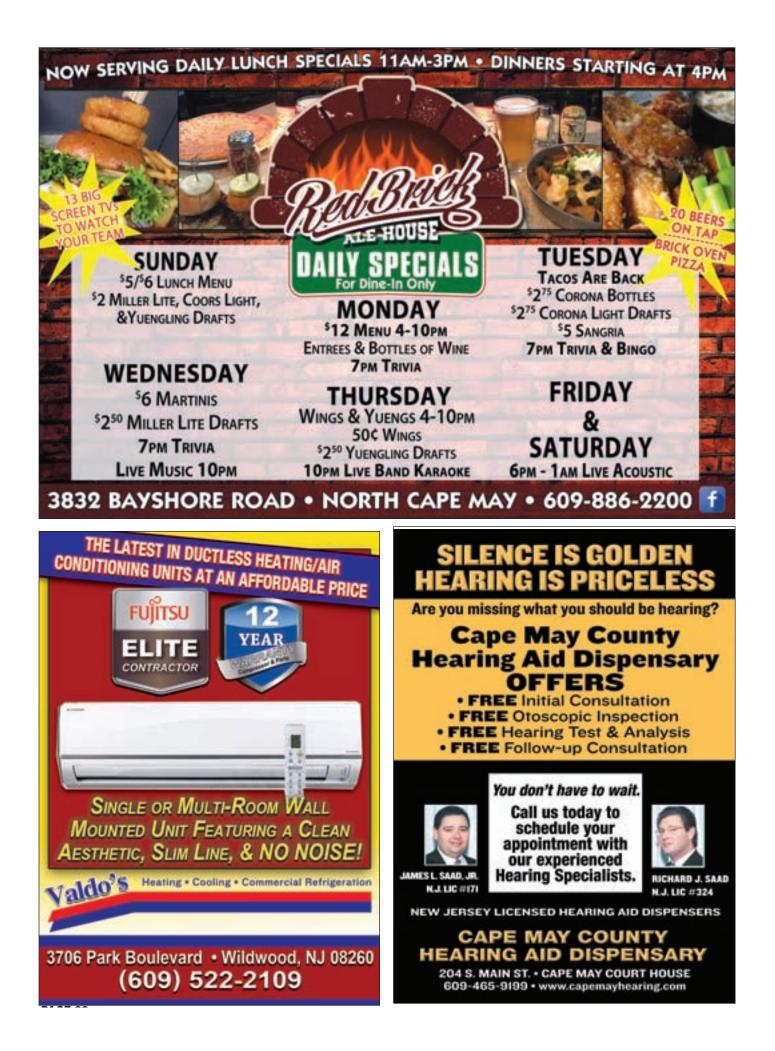

# DINING GUIDE

Red Brick Ale House, 3832 Bayshore Rd, North Cape May Open daily for lunch, dinner and late night with 20 beers on tap, brick oven pizzas and daily specials. Nightly entertainment • 609-886-2200