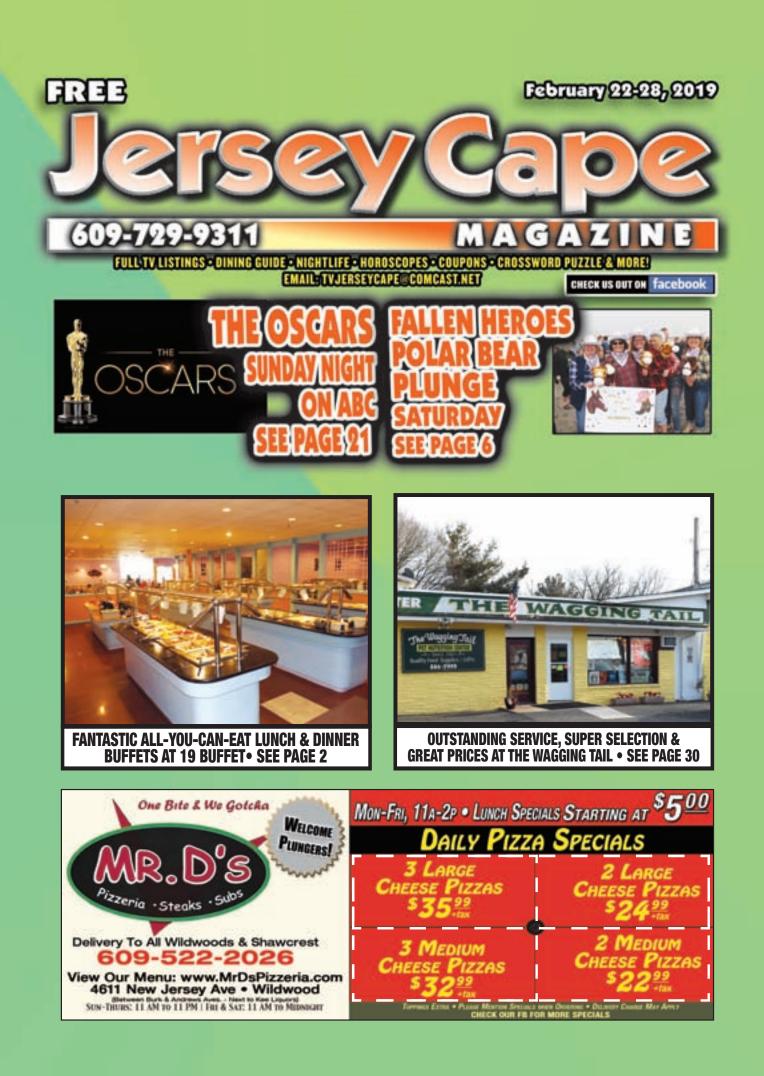

# FALLEN HEROES POLAR BEAR PLUNGE

~ Saturday, February 23 ~

Plunge takes place at 11am at 15th Street and the beach in North Wildwood. Prizes for best costumes, teams and individuals will be awarded. Post party will take place at Keenan's Irish Pub at noon. Proceeds benefit the Philadelphia Police Fallen Herces Fund, MRSA Awareness, and local scholarships. For more information call 215.990.8689 or visit FallenHeroPlunge.com to register.