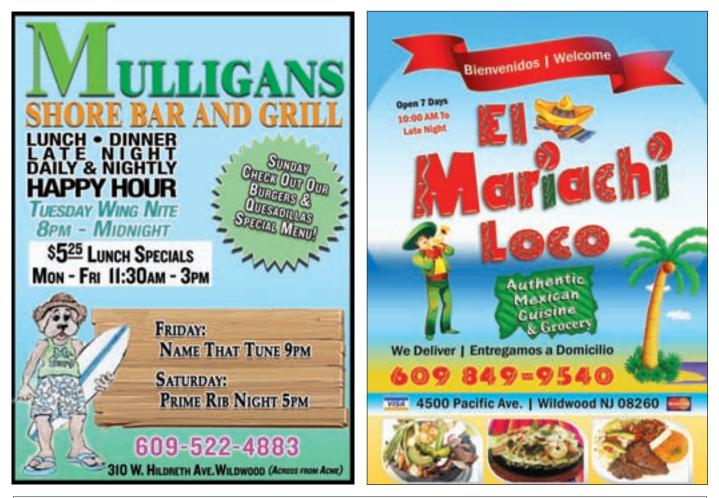

Mulligan's Shore Bar and Grill, 310 W. Hildreth Ave, Wildwood Open daily for lunch, dinner and late night, featuring Happy Hour daily and nightly. Stop in and say "Hi" to your friends at Mulligan's • 609-522-4883