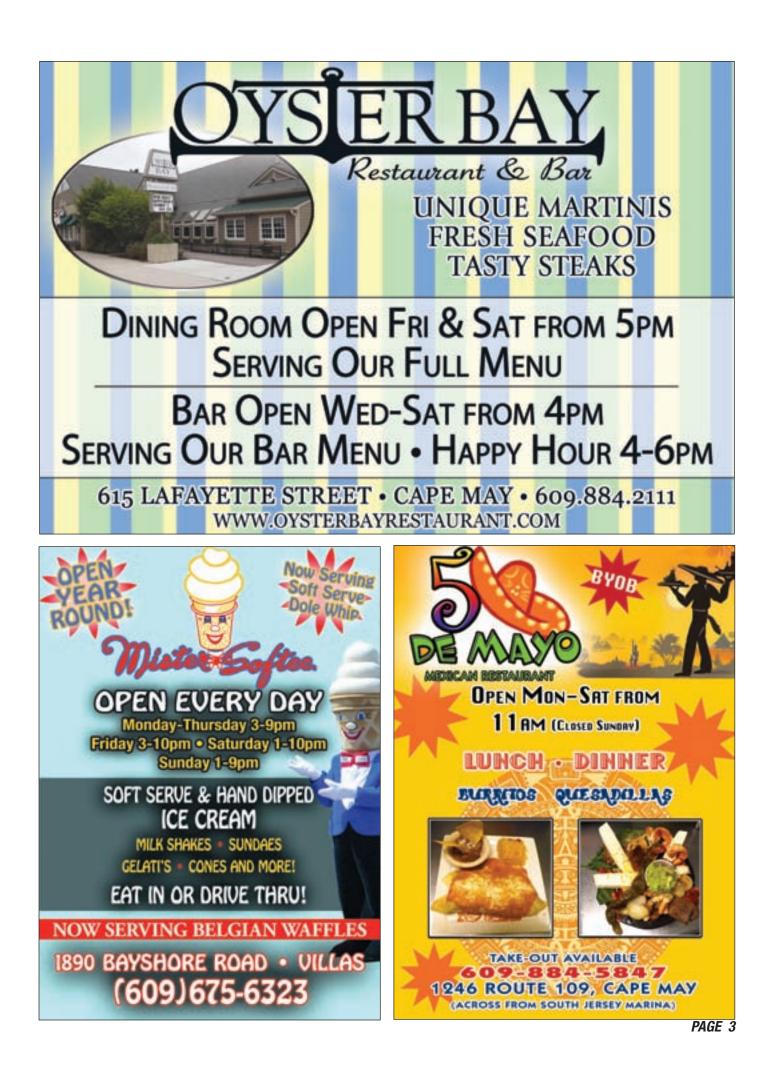

#### **CHINESE & JAPANESE**

19 Buffet 3174 Route 9 South, Unit 3, Rio Grande Open everyday for lunch and dinner, offering a fabulous all-you-cat-eat buffet featuring American, Chinese, Japanese cuisines as well as hibachi!! Eat-In or Take Out. Stop in and check out this brand new addition to the Cape May County Dining Scene!! \* 609-536-2166.