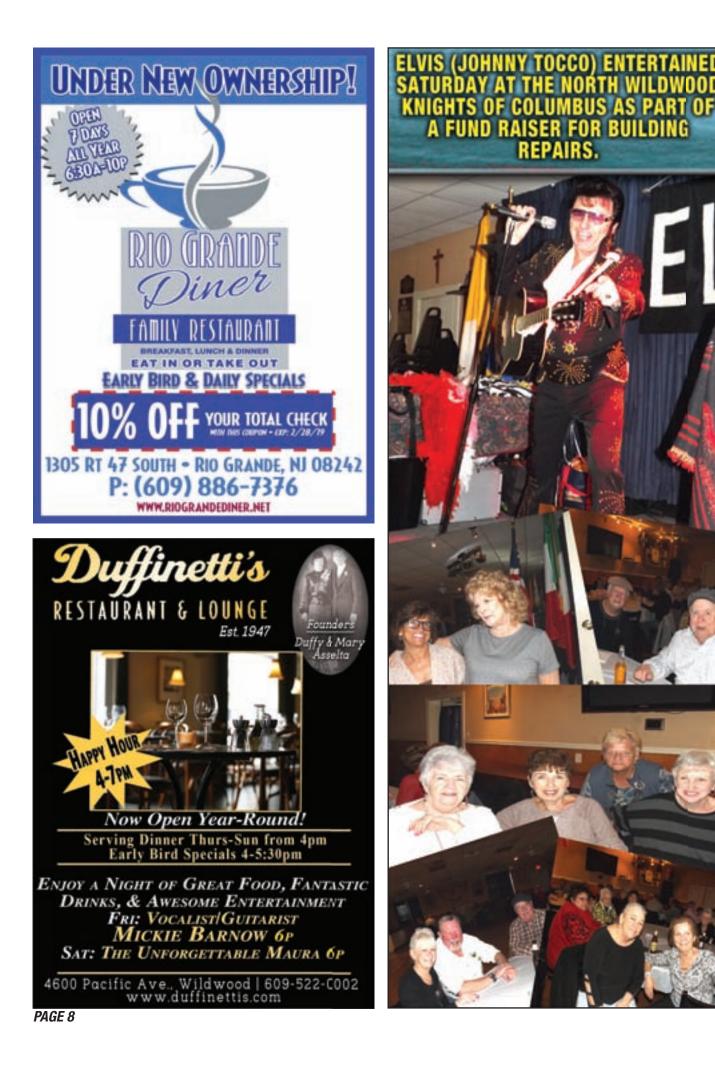

**Duffinetti's Restaurant & Lounge,** 4600 Pacific Ave, Wildwood Offering amazing Italian cuisine that has made Duffinetti's a "must" in the dining scene of the Wildwoods. Early Bird Dinners from 4-5:30pm. 3-Course Meals only \$20.00. Enjoy your favorite wine, beer or cocktail with dinner • 609-522-0002 • duffinettis.com