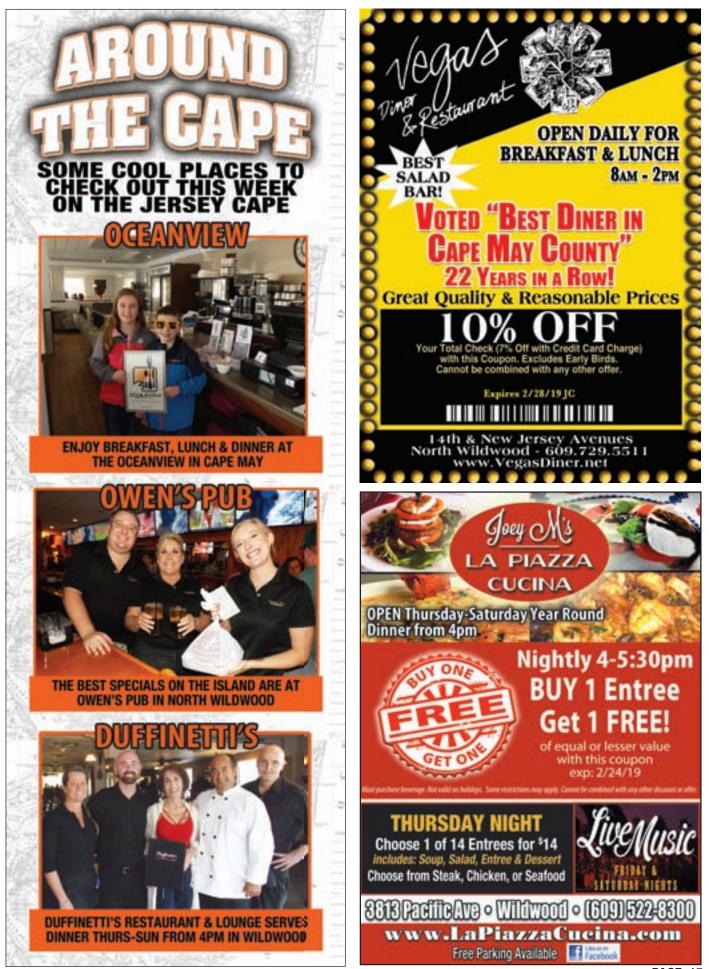

**Duffinetti's Restaurant & Lounge,** 4600 Pacific Ave, Wildwood Offering amazing Italian cuisine that has made Duffinetti's a "must" in the dining scene of the Wildwoods. Early Bird Dinners from 4-5:30pm. 3-Course Meals only \$20.00. Enjoy your favorite wine, beer or cocktail with dinner • 609-522-0002 • duffinettis.com

Joey M's La Piazza, 3813 Pacific Ave, Wildwood. Come join Joey M in his new spot in Wildwood. Serving dinner from 4 p.m. and offering the great Italian food that has made Joey M's La Piazza one of the Wildwoods' "must visit" restaurants. There's live music on Friday and Saturday nights • 609-522-8300

Olde City Pub 3301 Atlantic Ave, Wildwood Stop in and check out this great spot! Awesome food, drinks and atmosphere! Nightly Dinner Specials with Happy Hour from 3 -7 p.m. which features a \$5 Bar Menu • 609-846-1110 <u>Owen's Pub, 119 E. 17th St.</u> <u>North Wildwood</u> A classic pub offering great food, drinks and live enterainment nightly. Stop in anytime, Owen's is open for lunch, dinner and late night! • 609-729-7290