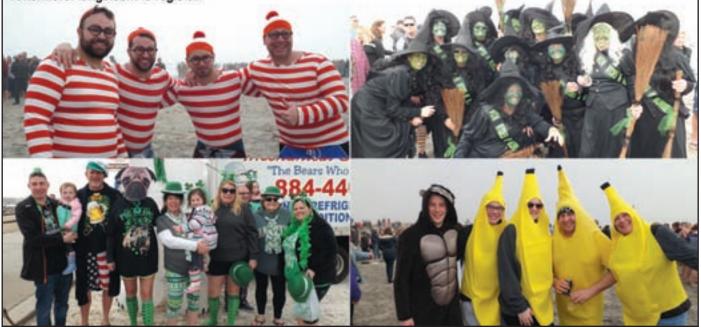

# FALLEN HEROES POLAR BEAR PLUNGE

~ Saturday, February 23 ~

Plunge takes place at 11am at 15th Street and the beach in North Wildwood. Prizes for best costumes, teams and individuals will be awarded. Post party will take place at Keenan's Irish Pub at noon. Proceeds benefit the Philadelphia Police Fallen Herces Fund, MRSA Awareness, and local scholarships. For more information call 215.990.8689 or visit FallenHeroPlunge.com to register.