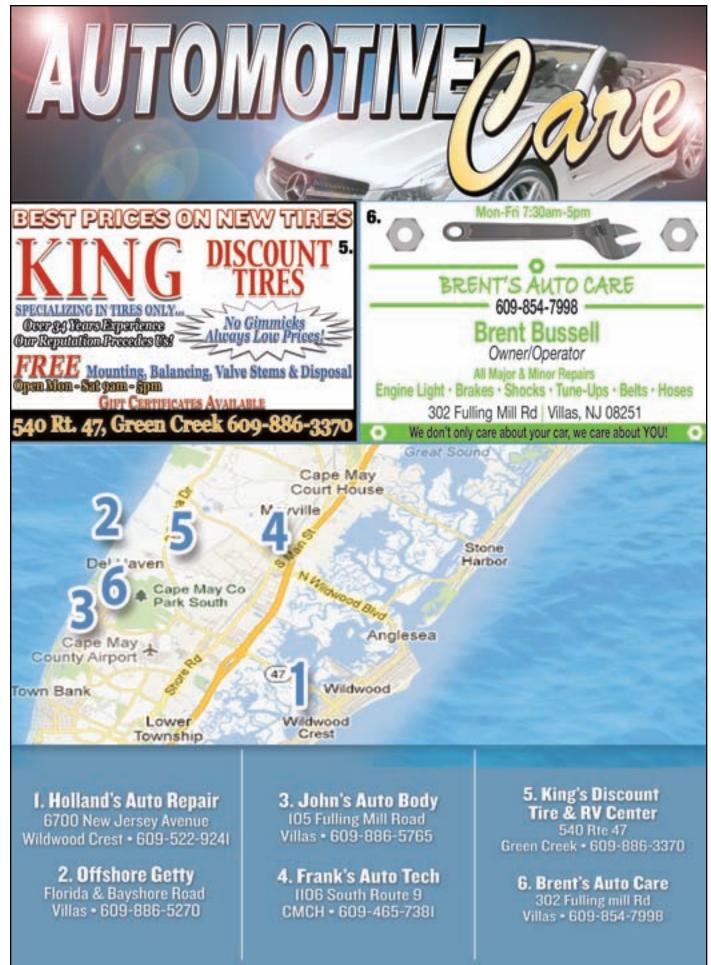

AUTOHOTI

JACK & TOM HOLLAND - PROPRIETORS ALIGNMENTS | BRAKES | TIRES SHOCKS/STRUTS | TUNE UPS | A/C SERVICE TOWING & ROAD SERVICE | LUBE, DIL, & FILTER COMPUTER DIAGNOSTICS

#### G700 NEW JERSEY AVE WILDWOOD CREST. NJ 08260 G09.522.9241

Servicing the Motorists of the Wildwoods Since 1972

#### FULL SERVICE MECHANICAL MON-FRI AND COLLISION REPAIR 8AM-5PM

Quality Service & Repairs Since 1975 Full Service Body Shop - All Makes & Models All Insurance Work Accepted - Financing Available for Qualified Buyers OL CHANGE - TIRES - BRAKES - EXHAUST - SHOCKS FUEL INJECTOR - SYSTEM FLUSHES - AIR CONDITIONING FOUR WHITEL ALIGNMENT - CHECK ENGINE LIGHTS

609-886-5765 + 105 FULLING MILL RD. VILLAS NJ 08251

4. Franks Auto Tech Frank Deoliveira FOR ALL YOUR AUTOMOTIVE NEEDS Engine & Trans Replacements, Oil Changes, Brake Service, Tune Ups, Air Conditioning

# WE ARE OPEN!

1106 South Route 9, Cape May Court House, NJ

Military Discounts

Tel: (609) 465-7381

2. OFFSHORE GETTY CAR & TRUCK REPAIR Serving Cape May County for over 35 years! EMISSION REPAIR FACILITY NJ STATE INSPECTION FACILITY! OPEN 8AM-5PM CLOSED SUNDAY

Florida Ave. & Bayshcre Rd., Villas 609-886-5270

All Major Credit Card: Accepted