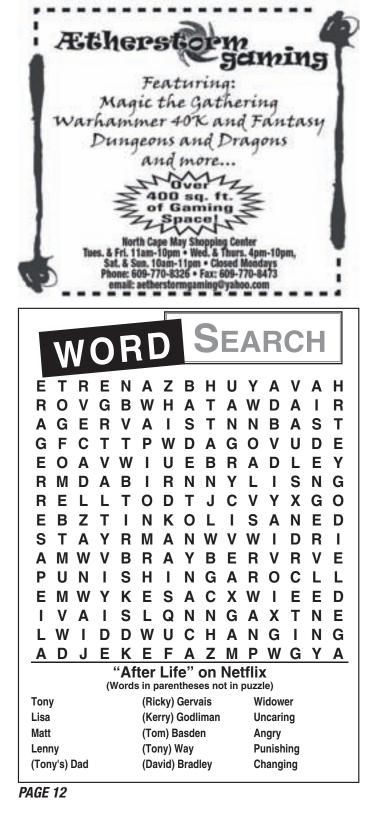

#### 19. "Que \_\_, Sera" 20. Suffix for flex or

- 24. Jungle beast 27. \_\_ lights; marquee border 28. Org. for Flames & Flyers 29. Encountered 32. Hoodlum
  - 33. Felt suddenly scared 34. Rollaway about proceeding (3) 36. Tap the horn 37. Ages

convert

- 38. Getting well (3)
- DOWN
- 1. Quivering motion
- 2. Canada's capital 3. "The Big Apple":
- abbr. 4. Swearing or
- bragging, e.g. 5. Invite

- 22. Boors: oafs
- 23. School subj.
- 24. State religion of the UK
- 25. Snapshot
- 26. Pianist/singer John
- 29. Flying insect
- 30. Spanish article
- 31. Goal for Eagles & Ravens: abbr.
- 35. Charge
  - BINSVOIR