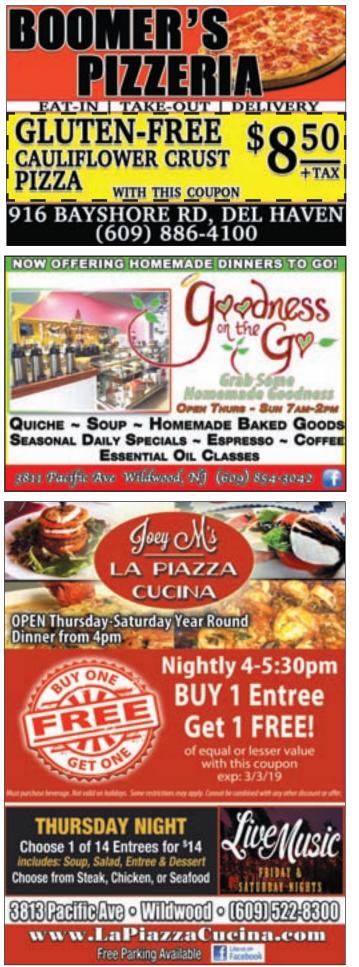

Joey M's La Piazza, 3813 Pacific Ave, Wildwood. Come join Joey M in his new spot in Wildwood. Serving dinner from 4 p.m. and offering the

MARYLAND STYLE WHOLE ROASTED CAULIFLOWER

#### PREPARATION:

Preheat oven to 425°. Cut the core of the cauliflower out, leaving some intact. Your head should stay in one whole piece. Rub the grease and butter all over the cauliflower. Sprinkle on Old Bay seasoning, pepper and parmesan cheese. Bake on a sheet pan with parchment paper, core side down. Allow about an hour for cooking. When the cauliflower is golden brown and tender, plate and serve. Enjoy with all your seafood or wild game. great Italian food that has made Joey M's La Piazza one of the Wildwoods' "must visit" restaurants. There's live music on Friday and Saturday nights • 609-522-8300