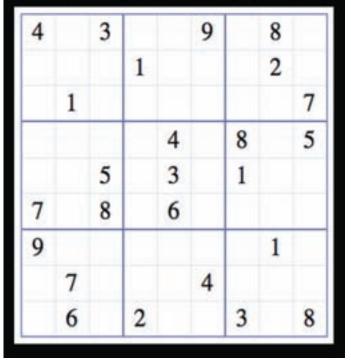

The objective is to fill the grid so that each column, each row, and each of the nine 3x3 boxes contains the digits from 1 to 9.