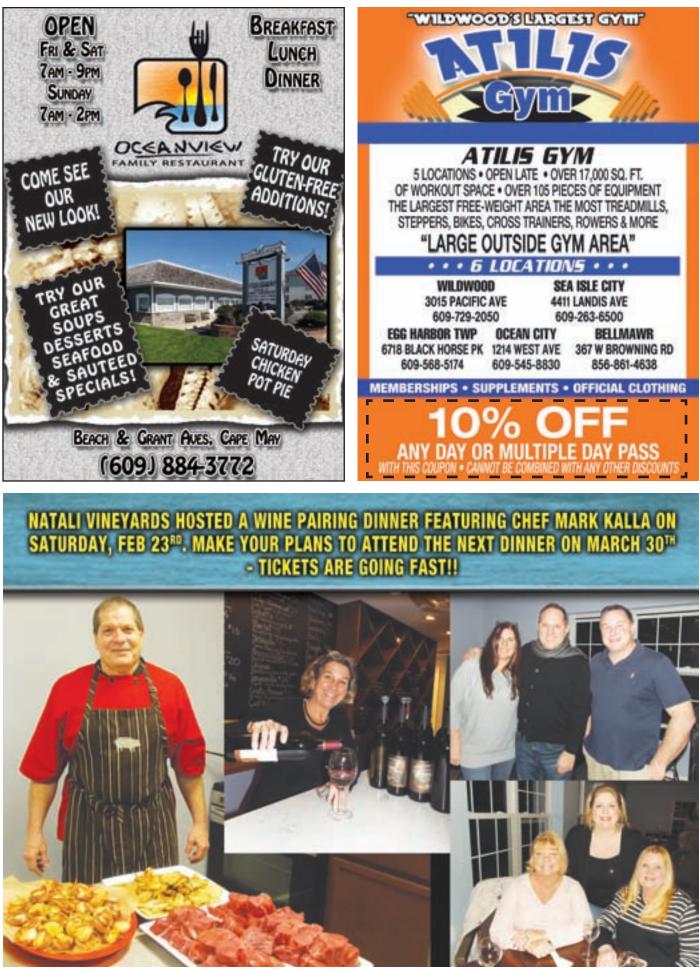

NATALI VINEYARDS HOSTED A WINE PAIRING DINNER FEATURING CHEF MARK KALLA ON SATURDAY, FEB 23\*\*. MAKE YOUR PLANS TO ATTEND THE NEXT DINNER ON MARCH 30<sup>TH</sup> -TICKETS ARE GOING FAST!!