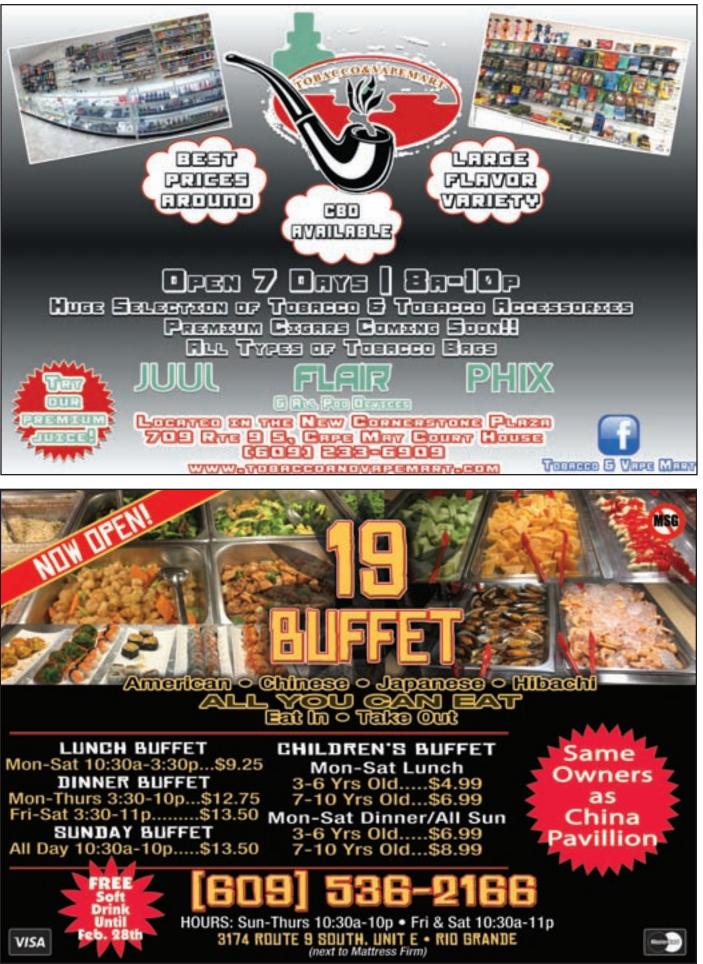

#### **CHINESE & JAPANESE**

<u>19 Buffet 3174 Route 9 South.</u> <u>Unit 3, Rio Grande</u> Open everyday for lunch and dinner, offering a fabulous all-you-cat-eat buffet featuring American, Chinese, Japanese cuisines as well as hibachi!! Eat-In or Take Out. Stop in and check out this brand new addition to the Cape May County Dining Scene!! \* 609-536-2166.