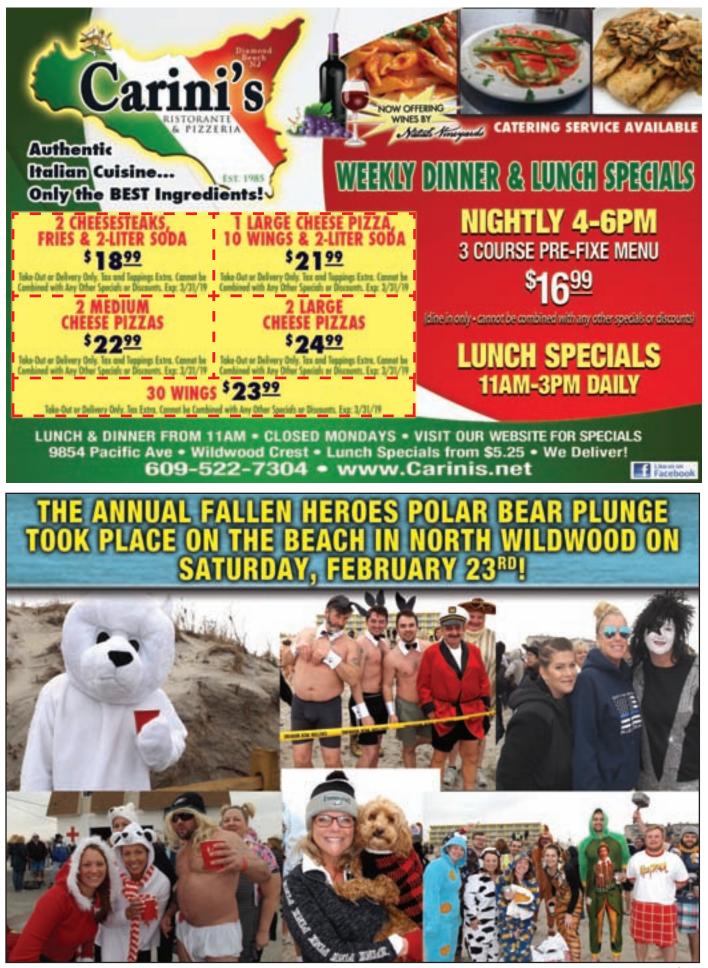

NATALI VINEYARDS HOSTED A WINE PAIRING DINNER FEATURING CHEF MARK KALLA ON SATURDAY, FEB 23\*\*. MAKE YOUR PLANS TO ATTEND THE NEXT DINNER ON MARCH 30<sup>TH</sup> -TICKETS ARE GOING FAST!!