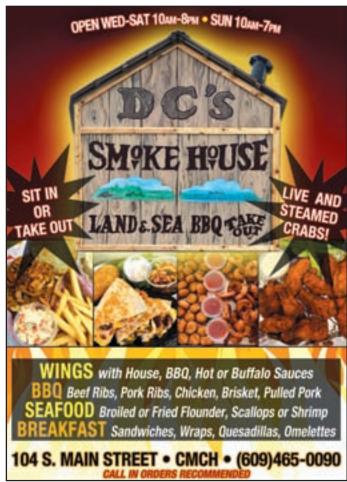

DC's Smokehouse, 104 S. Main Str. Cape May Court House Stop in and try this great new addition to the Cape May County Dining Scene! Serving breakfast, lunch and dinner and featuring Sandwiches, Wraps, Quesadillas and Omelettes • 609-465-0090