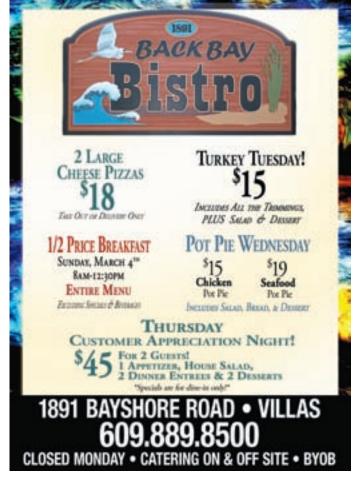

Back Bay Bistro, 1891 Bayshore Rd, Villas Serving lunch & dinner daily from 11am and breakfast from 8am on Saturday and Sunday. Offering Early Bird Dinners starting at \$9.99, Sunday through Friday 4-5:30pm. Catering is also available. BYOB. Visit them on Facebook • 609-889-8500