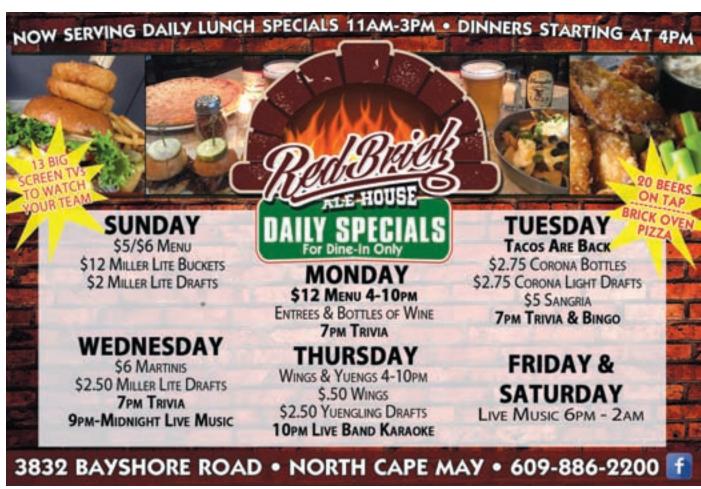

#### NIGHTLY SPECIALS

SUNDAY Turkey Dinner \$10<sup>th</sup> MONDAY Prime Rib Dinner \$1319 Chicken Pot Pie \$1029

THURSDAY 2 for \$22 and 14" Tavern Pizza \$10 Brown

TUESDAY Jumbo Wings 49¢/ea

FRIDAY Shrimp Night \$1419 SATURDAY Blackboard Specials & Prime Rib Night

WEDNESDAY Meatloaf Dinner \$10<sup>to</sup> 1/2 Price Apps at The Bar 11a-6p

#### LIVE ENTERTAINMENT THURSDAY:

Quizzo w/ DJ Ronn E Dee

FRIDAY: HAPPY HOUR W/ JAMIE RATCHFORD 4:30-7PM TONY BECKOPM

> SATURDAY: DJ JOHNNY VEE 9PM

609-729-1133

1st & New Jersey Ave., North Wildwood | Like us on OPEN DAILY FOR LUNCH AND DINNER | LATE NIGHT ALL YEAR