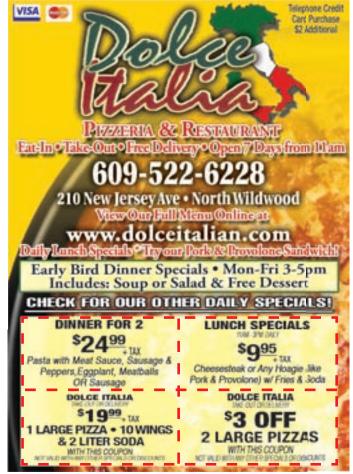

**Dolce-Italia, 210 New Jersey Ave, North Wildwood** Offering great meals to eat in, take out or for delivery. Bring the family in for lunch or dinner and try one of their awesome Italian entrees, pizzas or sandwiches. Whatever you choose, you will be delighted! • 609-522-6228