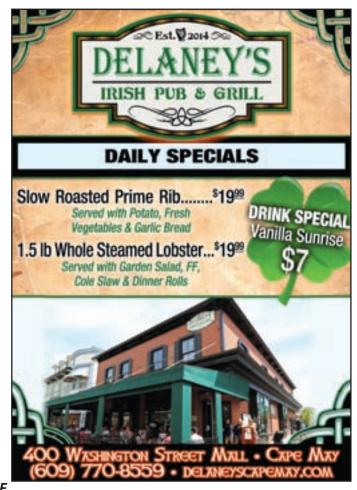

Delaney's Irish Pub and Grill 400
Washington St, Cape May A sizable neighborhood spot with Irish and American Comfort food, plus live music and tvs showing sports. Located right in the heart of Cape May and open for lunch and dinner.

• 609-770-8559

Best Seafood Take-Out on the Osland

OFFERING FRESH & COOKED SEAFOOD

\* TAKE OUT PLATTERS \*
SHRIMP • CLAMS • CRABS
SCALLOPS & ALL TYPES OF FRESH FISH
100% Cholesterol Free! 100% Trans-Fat Free!
PARTY TRAYS • GIFT CERTIFICATES