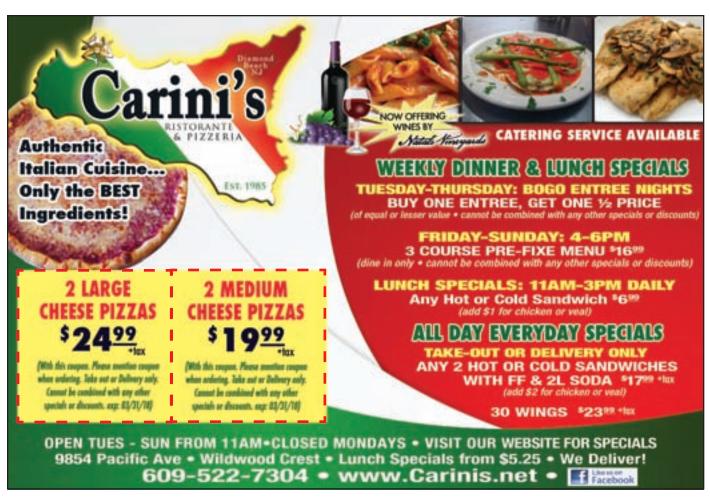

#### **ITALIAN FOOD**

<u>Carini's Italian Restaurant, 9854</u> <u>Pacific Ave, Wildwood Crest</u> For delicious Italian Cuisine, including great Pizza, try Carini's Italian Restaurant. Eat-in or take-out/delivery! • 609-522-7304