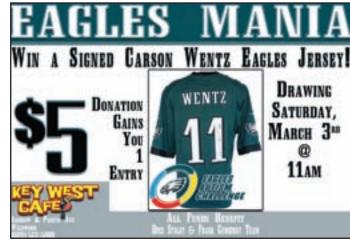

FRI, SAT & SUN • SEE PAGE 5

WIN AN AUTOGRAPHED CARSON WENTZ JERSEY AT KEY WEST CAFE • SEE PAGE 19

**COOL SCOOPS ICE CREAM PARLOR IS NOW OPEN** 

TAKE OUT - DELIVERY - CATERING CVEE

FULL TV LISTINGS - DINING GUIDE - NIGHTLIFE - HOROSCOPES - COUPONS - CROSSWORD PUZZLE & MORE! EMAIL: TVJERSEYCAPE@COMCAST.NET

Key West Cafe, Corner of Andrew & Pacific Aves, Wildwood
Open daily for breakfast and lunch all year round from 7am-2pm. Try our awesome 2-2-2 breakfast special or our Signature Pancakes. • 609-522-5006