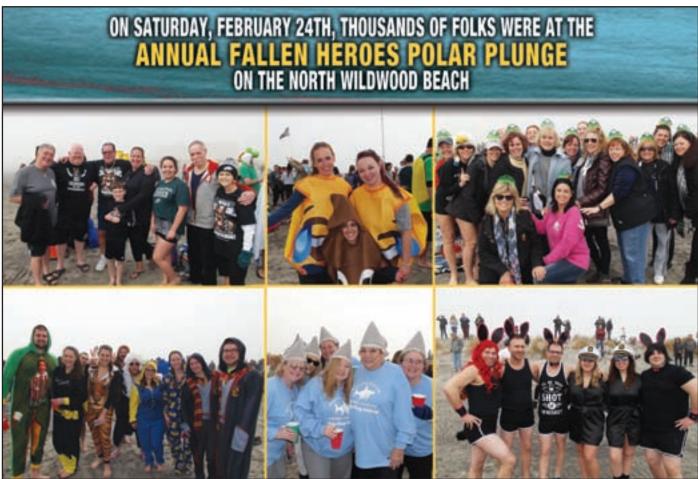

Margat Robbin ("1, Tanya")

Sooinse Ronan ("Lody Bird")

Meryl Streep ("The Post)

"Lody Bird") Octavia Spencer "The Shape of Water")

assrie Metcali

ON SATURDAY, FEBRUARY 24TH, THOUSANDS OF FOLKS WERE AT THE ANNUAL FALLEN HEROES POLAR PLUNGE ON THE NORTH WILDWOOD BEACH