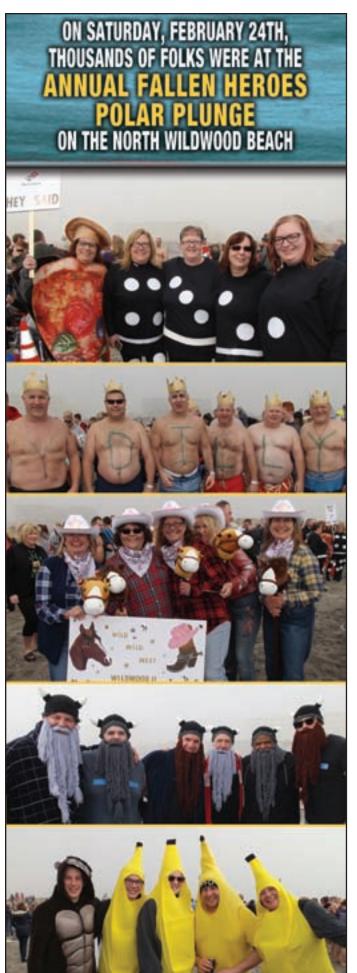

Margat Robbin ("1, Tanya")

Sooinse Ronan ("Lody Bird")

Meryl Streep ("The Post)

"Lody Bird") Octavia Spencer "The Shape of Water")

assrie Metcali

ON SATURDAY, FEBRUARY 24TH, THOUSANDS OF FOLKS WERE AT THE ANNUAL FALLEN HEROES POLAR PLUNGE ON THE NORTH WILDWOOD BEACH