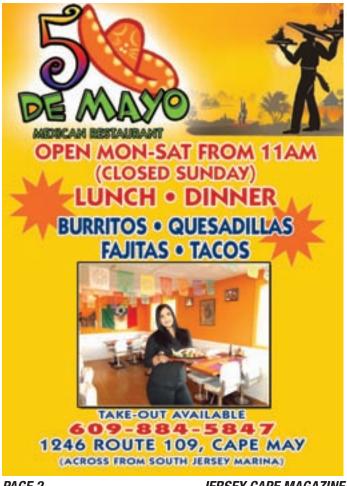

## DINING GUIDE FAMILY DINING

5de Mayo Mexican Restaurant, 1246 Rte 109, Cape May Open daily for lunch and dinner from 11am. Offering quesadillas, fajitas and much more!! • 609-884-5847

Avalon Coffee Rio Cafe and Grill, 3167 Route 9 South, Rio Grande
Open daily from 6am to 3pm offering a tremendous array of bagels plus hot, iced and frozen coffees. Breakfast and lunch sandwiches, salads, fresh fruit smoothies and more!! Let them cater your next special event
• 609-463-0275