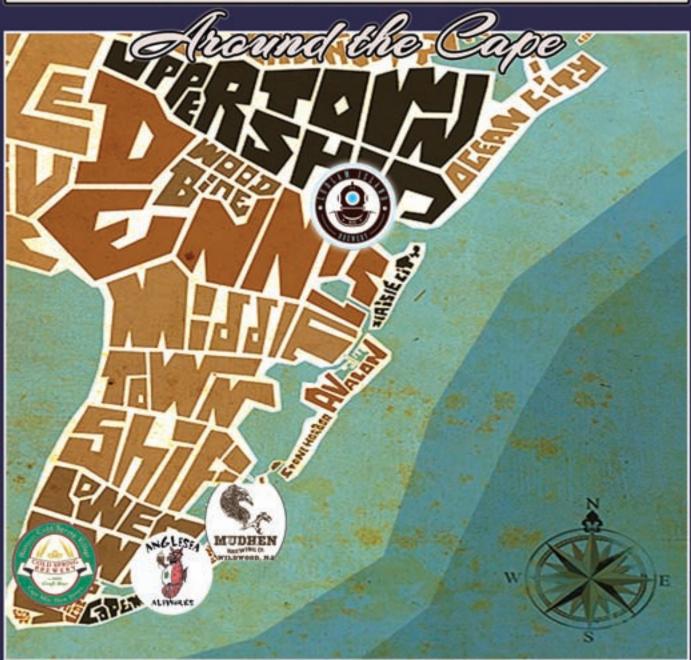

### WHAT'S HAPPENING AROUND THE CAPE

# CHECK OUT THE BREWS, BOOZE, & WINES TO CHOOSE

LUDIAM ISLAND BREWERY 9 Stoney Ct OCEAN VIEW NOON-8P

COLD SPRING BREWERY 733 SEASHORE RD N. CAPE MAY THUR-SUN

ANGLESEA ALEWORKS
3401 NEW JERSEY AVE
WILDWOOD
OPEN DAILY

MUDHEN BREWING COMPANY 127 W RIO GRANDE AVE WILDWOOD OPEN DAILY

Enjoy great brews
in a great atmosphere at
Cold Spring Brewery
located at 733 Seashore Rd.
in Erma. Cold Spring Brewery
is open Thurs-Sun from noon.
(609) 854-3077