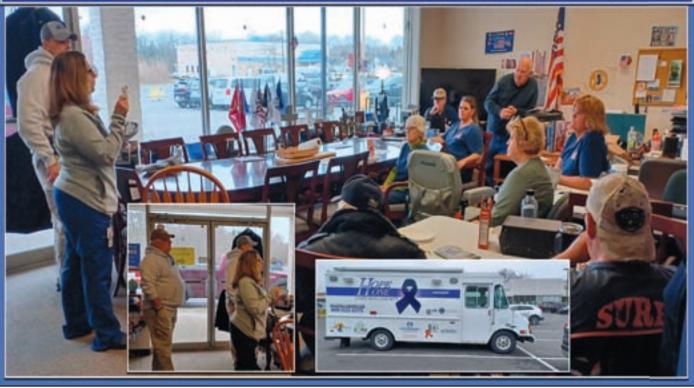

ON TUESDAY, FEBRUARY 28TH, KELLY BENIGNO OF THE HEALTH DEPARTMENT, SCOTT MASON OF THE SHERIFF'S DEPARTMENT & DAVE SHUTTER OF THE PROSECUTOR'S OFFICE PRESENTED A NARCAN TRAINING CLASS TO THE VOLUNTEERS AT THE VETERAN'S & PATRIOTS OF CMC THRIFT'S TORE IN NORTH CAPE MAY

At Veterans & Patriots Thrift Store (located at 3305 Bayshore Rd in N. Cape May, NJ), we have no payroll and no one gets a penny. After we pay our rent, electric, A/C, heat and other bills, 100% of the balance of money goes to those in need. We also help support other charities in Cape May County. If you know of someone in need, please call us at (609) 884-6701. Thank You and God Bless You! ~ Bud Lutner, CMDR, VPCMC