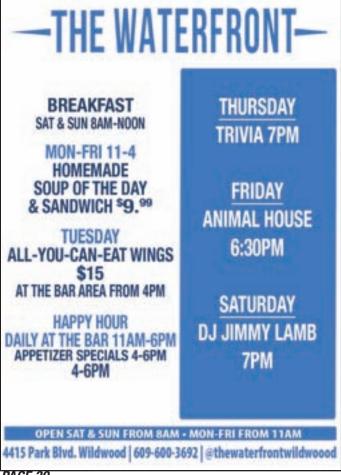

time and pit stops. Plus, if their paws aren't protected it is not a good idea to let them run wild.
- 6. Schedule maintenance for your car This sounds like a no brainer, but before heading out on your road trip, be sure to schedule a maintenance check up on your car. The last thing you want is to be stranded with your dog in tow on the side of the road.

Be sure to check your battery, tires, brakes and anything else that could be a problem.



6700 New Jersey Avenue Wildwood Crest • 609-522-9241

2. Offshore Getty

Florida & Bayshore Road Villas • 609-886-5270

105 Fulling Mill Road Villas • 609-886-5765

4. Frank's Auto Tech IID6 South Route 9 CMCH • 609-465-7381

Tire & RV Center

540 Rte 47 Green Creek • 609-886-3370

6. Brent's Auto Care 302 Fulling mill Rd Villas • 609-854-7998









| MONE   | DAY EV      | 'ENING             | à             |                      |                    |                       |               |               |                |               | MA          | RCH 6       | , 2023     |
|--------|-------------|--------------------|---------------|----------------------|--------------------|-----------------------|---------------|---------------|----------------|---------------|-------------|-------------|------------|
|        | 6:00        | 6:30               | 7:00          | 7:30                 | 8:00               | 8:30                  | 9:00          | 9:30          | 10:00          | 10:30         | 11:00       | 11:30       | 12:00      |
| 3-CBS  | News        | CBS                | Inside Ed.    | ET                   | Nei