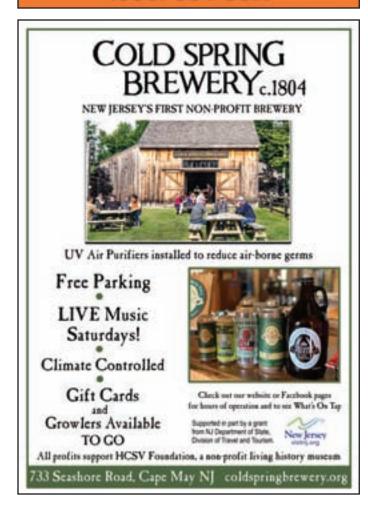

# CHECK OUT THE BREWS, BOOZE, & WINES TO CHOOSE

LUDIAM ISLAND BREWERY 9 Stoney Ct OCEAN VIEW NOON-8P

COLD SPRING BREWERY 733 SEASHORE RD N. CAPE MAY THUR-SUN

ANGLESEA ALEWORKS
3401 NEW JERSEY AVE
WILDWOOD
OPEN DAILY

MUDHEN BREWING COMPANY 127 W RIO GRANDE AVE WILDWOOD OPEN DAILY

Enjoy great brews
in a great atmosphere at
Cold Spring Brewery
located at 733 Seashore Rd.
in Erma. Cold Spring Brewery
is open Thurs-Sun from noon.
(609) 854-3077