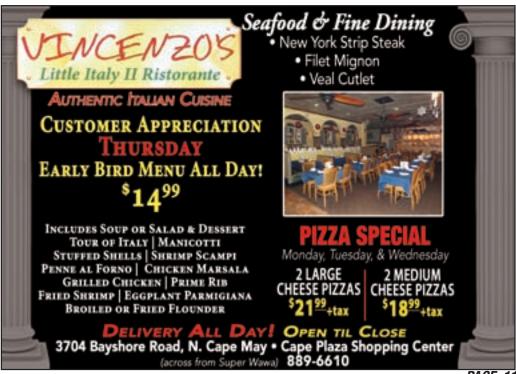

Vincenzo's Little Italy II, 3704 Bayshore Rd, North Cape May Open daily for lunch & dinner from 11am. Dine in their dining room or grab a meal to take out, and there is also free delivery!! Enjoy a wonderful Italian dinner, prime rib or treat the

family to pizza and hoagies. Whatever you choose, you will discover that the food at Vincenzo's Little Italy Il is out of this world!! • 609-889-6610