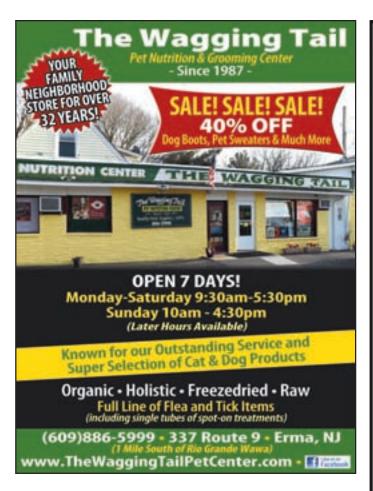

#### 20-30 HOURS/WK

SELF-MOTIVATED, QUICK LEARNER, DEPENDABLE, NON-SMOKER PREFERRED.

SUBMIT RESUME TO: THE WAGGING TAIL 337 ROUTE 9 ERMA. NJ (1 MILE SOUTH OF RIO GRANDE WAWA) 609-886-5999