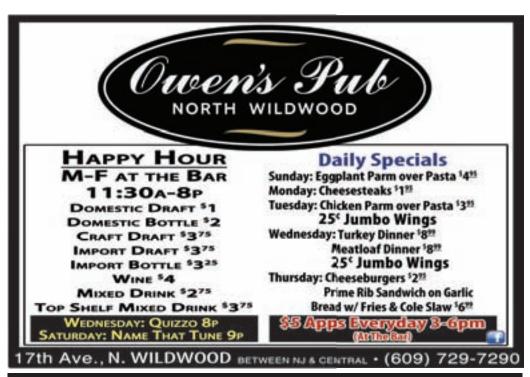

# NIGHTLY SPECIALS

MONDAY PRIME RIB DINNER \$1300 CHICKEN POT PE \$1000 THURSDAY 14" PIZZA AT THE BAR \$10 2 DINNERS FOR \$22

TUESDAY JUMBO WINGS 550/EA FRIDAY & SATURDAY SEAFOOD SPECIALS SATURDAY PRIME RIB \$2399

WEDNESDAY MEATLOAF \$1000 1/2 PRICE APPS AT THE BAR 114-60

SUNDAY TURKEY DINNER \$1199

Soup & HALF SANDWICH SPECIAL . 11AM-2PM...55

THURS: QUIZZO WITH RONN E. DEE 8P

FRI: IRISH HAPPY HOUR 4:30PM DJ TJ 8:30PM

SAT: ANIMAL HOUSE 8PM

609-729-1133

117 & NJ AVE, NORTH WILDWOOD | LIKE US ON OPEN DAILY FOR LUNCH AND DINNER | LATE NIGHT ALL YEAR

WILLY POTATOES • \$9.50
Cheese Steak with American Cheese, Mazzarella Sticks, French Fries & Ketchup