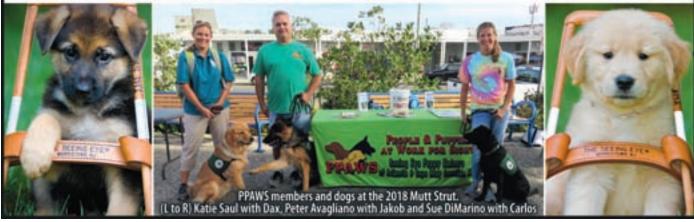

# PPAWS - People & Puppies at Work for Sight

# "MEET THE PACK!"

#### Mutt Strut Donation for Seeing Eye Puppies

The Cape May County Dog Obedience Training Club recently donated \$1,000, part of the proceeds from the 2018 Mutt Strut, to the area's PPAWS group. People and Puppies At Work for Sight is a group of volunteers who raise puppies to become Seeing Eye dogs for The Seeing Eye, the oldest and largest guide dog school in the world.

Until a Seeing Eye dog is ready for training, he or she lives with a puppy raising or foster family that gives the dog love, gentle guidance, and consistent care. One of the few requirements to be a Seeing Eye puppy raiser is to be a part of a local puppy-raising club. PPAWS — People & Puppies at Work for Sight, is a dedicated group of local families from Atlantic and Cape May Counties, which raise puppies for The Seeing Eye.

The CMCDOTC share of the proceeds is used to defray the cost of dog obedience classes offered to the public and training programs for members.

The 2019 Mutt Strut, now in its 13th year, will be held on the Cape May Promenade on Saturday, September 7th with a rain date of Sunday, September 8th from 8am to noon. Mark your calendar now for this fun activity with your dog.

For info on dog training classes, email cmcdotc@comcast.net or visit cmcdotc.com. For info on PPAWS, email ppaws-nj@comcast.net or visit facebook.com/sepuppyraisers. PPAWS is always looking for more people to help raise these amazing puppies. If you are interested, contact Peter at (609) 804-8774.