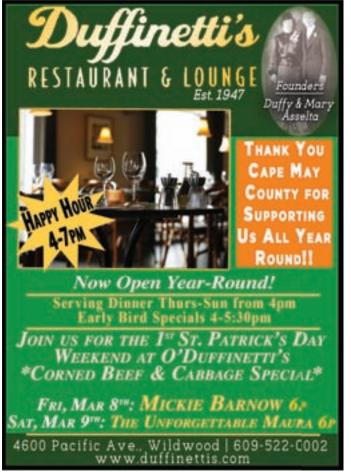

Duffinetti's Restaurant & Lounge, 4600 Pacific Ave, Wildwood Offering amazing Italian cuisine that has made Duffinetti's a "must" in the dining scene of the Wildwoods. Early Bird Dinners from 4-5:30pm. 3-Course Meals only \$20.00. Enjoy your favorite wine, beer or cocktail with dinner • 609-522-0002 • duffinettis.com