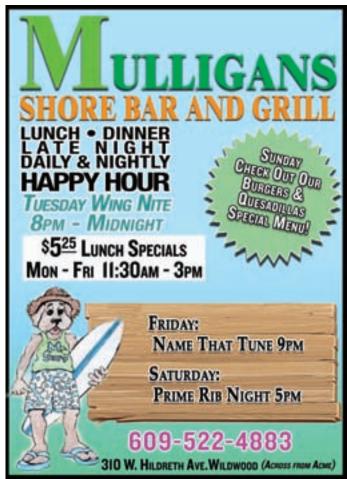

# NIGHTLY SPECIALS

MONDAY PRIME RIB DINNER \$1300 CHICKEN POT PE \$1000 THURSDAY 14" PIZZA AT THE BAR \$10 2 DINNERS FOR \$22

TUESDAY JUMBO WINGS 550/EA FRIDAY & SATURDAY SEAFOOD SPECIALS SATURDAY PRIME RIB \$2399

WEDNESDAY MEATLOAF \$1000 1/2 PRICE APPS AT THE BAR 114-60

SUNDAY TURKEY DINNER \$1199

Soup & HALF SANDWICH SPECIAL . 11AM-2PM...55

THURS: QUIZZO WITH RONN E. DEE 8P

FRI: IRISH HAPPY HOUR 4:30PM DJ TJ 8:30PM

SAT: ANIMAL HOUSE 8PM

609-729-1133

117 & NJ AVE, NORTH WILDWOOD | LIKE US ON OPEN DAILY FOR LUNCH AND DINNER | LATE NIGHT ALL YEAR

WILLY POTATOES • \$9.50
Cheese Steak with American Cheese, Mazzarella Sticks, French Fries & Ketchup