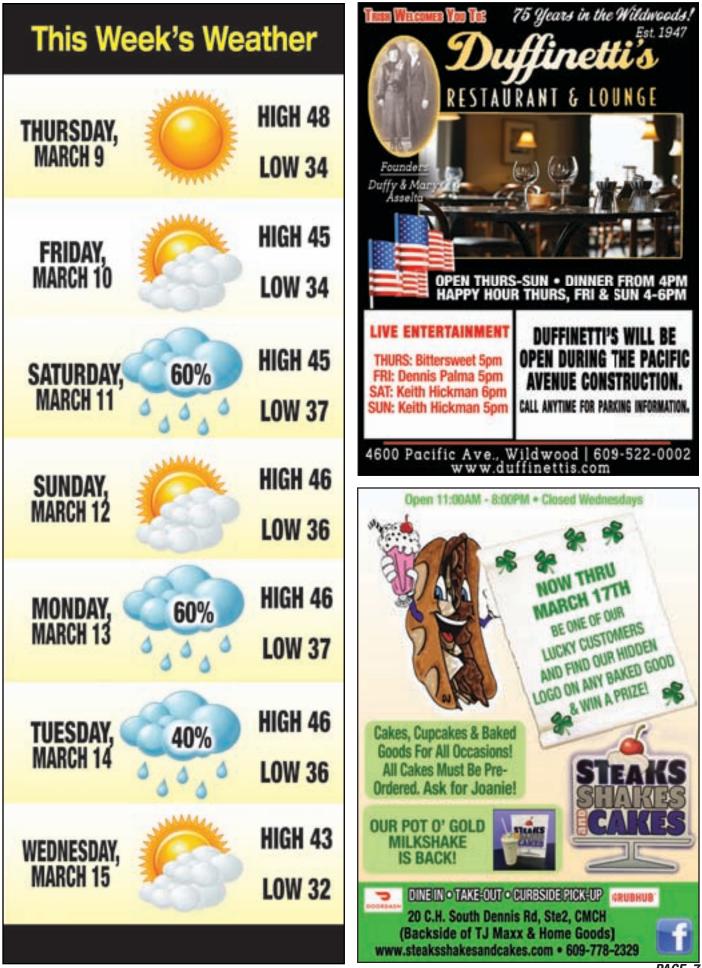

ht gain due to water retention. Business or pleasure trips will be knowledgeable as well as highly successful. Sort situations out as best you can. Watch your spending habits. You always seem to spend more than you make.

#### AQUARIUS (Jan. 21 -Feb. 19)

You can meet someone who will become very dear to you if you get out and socialize. Travel will be favorable and bring you the greatest rewards. Be courteous if you wish to avoid major delays. A long discussion is in order if you wish to clear the air.

#### PISCES (Feb. 20-Mar. 20)

Plan a nice evening for two. Don't overload your plate. You are best to put in some overtime rather than get involved in family gatherings. Family members may feel anxious if you make promises you don't deliver.

Horoscopes Provided by: astrology-online.com





| ACCEPTING<br>ALL MAJOR<br>CREDIT CARDS<br>and EAMIN                                                                                                                                                                                                                                                                                                                             | yshore Road<br>((