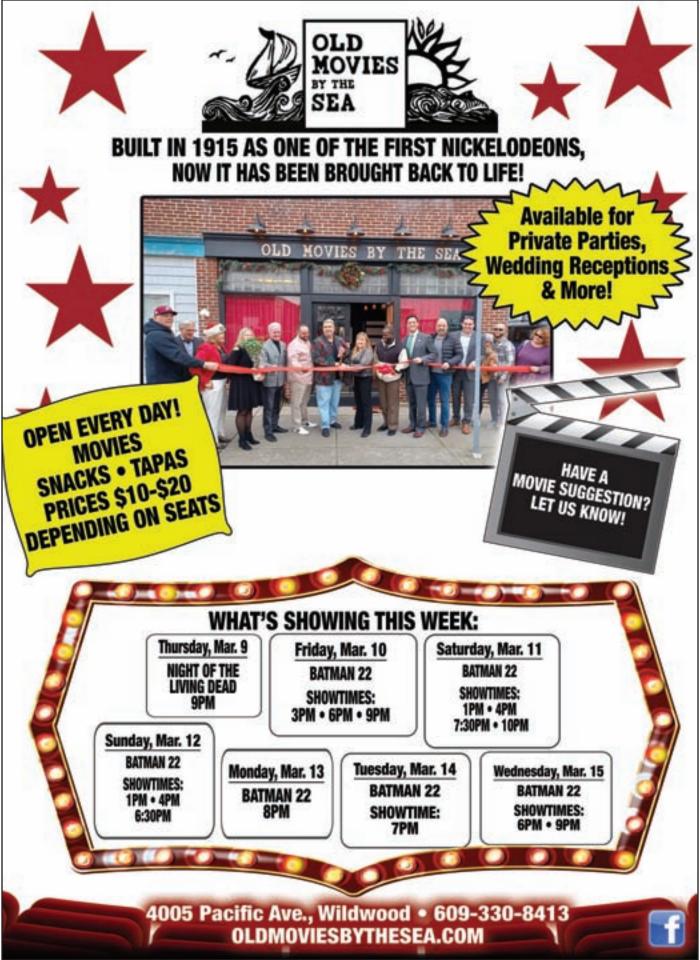

gain due to water retention. Business or pleasure trips will be knowledgeable as well as highly successful. Sort situations out as best you can. Watch your spending habits. You always seem to spend more than you make.

#### AQUARIUS (Jan. 21 -Feb. 19)

You can meet someone who will become very dear to you if you get out and socialize. Travel will be favorable and bring you the greatest rewards. Be courteous if you wish to avoid major delays. A long discussion is in order if you wish to clear the air.

#### PISCES (Feb. 20-Mar. 20)

Plan a nice evening for two. Don't overload your plate. You are best to put in some overtime rather than get involved in family gatherings. Family members may feel anxious if you make promises you don't deliver.

Horoscopes Provided by: astrology-online.com





| ACCEPTING<br>ALL MAJOR<br>CREDIT CARDS<br>and EAMIN                                                                                                                                                                                                                                                                                                                             | yshore Road<br>((