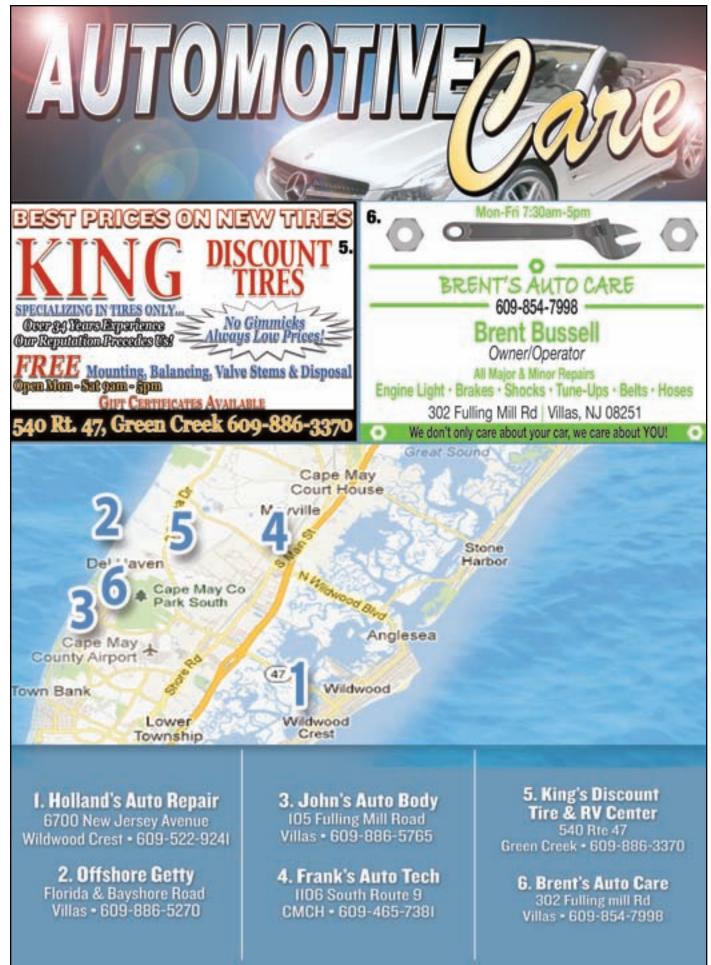

windshield glass clean. If it has debris, liquids or other things stuck to it, the blades won't work properly. Plus, when it does rain, it can cause a swampy mest on the glass. Use a window cleaner designed for automobile glass to prevent streaks and avoid damage to window tint film.

12. Use rain repellent to improve window visibility and help prevent beads of water from drying on surfaces. Rain repellent products also help wipers do their job better.

13. If you find it difficult to remember to swap your blades out, consider making it part of your seasonal check-up. Make the change from winter to spring wiper blades at the same time you change your snow tires and other preparations. Consider making it a twice a year habit to make your changes to and from your car's warmer weather mode.





| MONE   |             |              | 3             |             |              |                |                    |                   |              |                    | MAF           | <b>RCH 13</b> | , 2023     |
|--------|-------------|--------------|---------------|-------------|--------------|----------------|--------------------|-------------------|--------------|--------------------|---------------|---------------|------------|
|        | 6:00        | 6:30         | 7:00          | 7:30        | 8:00         | 8:30           | 9:00               | 9:30              | 10:00        | 10:30              |               | 11:30         | ,          |
| 3-CBS  | News        | CBS          | Inside Ed.    | ET          | Neighbor     | Bob Heart      | NCIS 🖸 (D          | V