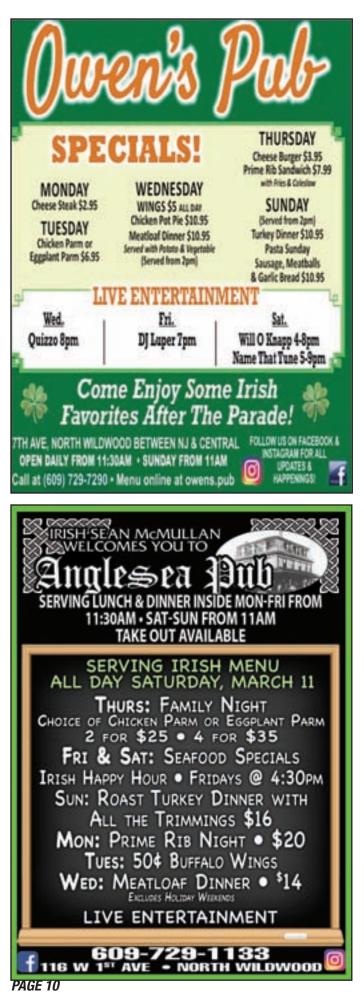

|



St. Patrick's Day Celebration & Parade A Catholic Mass service will take place at St. Ann Church of Notre Dame La Mer Parish at 10:00 a.m. The ceremony will begin on the front steps of North Wildwood City Hall, 9th & Atlantic Avenue, in North Wildwood beginning at 12:00 p.m. A festive parade will begin at the conclusion of the ceremony and proceeds north on Atlantic Avenue to Olde NJ Avenue. FREE to attend.

#### NAACP Cape May County Annual Freedom Fund Gala

You are cordially invited to attend the Cape May County NAACP's 3rd Annual Freedom Fund Gala (fundraiser) on March 11, 2023, at The Wildwoods Convention Center. The event will begin with cocktails at 5 p.m. A ticket to this wonderful fundraising event is \$150 per person and includes a dinner program and dancing. A silent auction w