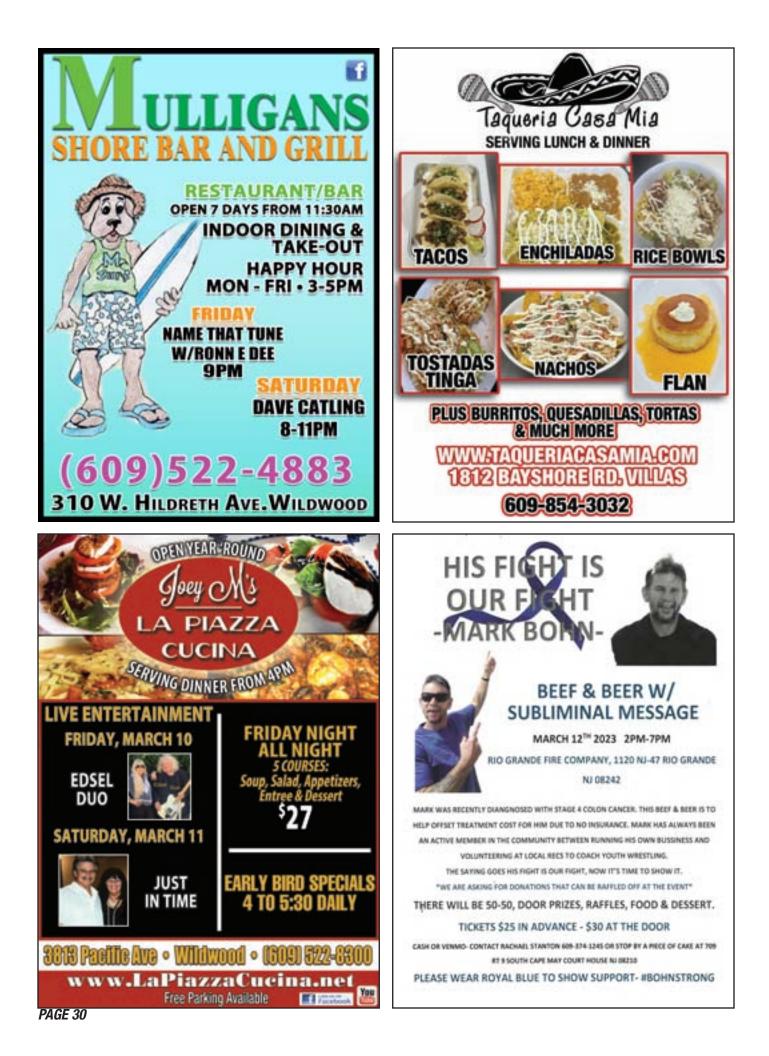

#### **BEEF AND BEER FOR MARK BOHN** Sunday, March 12

Mark was recently diagnosed with Stage 4 Colon Cancer, and this Beef & Beer is to help offset treatment costs. There will be a 50-50, door prizes, raffles, food and desserts, plus live music by Subliminal Message. The event will be held at the Rio Grande Fire Company, 1120 Rt 47 in Rio Grande from 2 - 7p.m. For ticket info, contact Rachel Stanton at 609-374-1245 or stop by A Piece of Cake at 709 Rt 9 South in Cape May Court House.