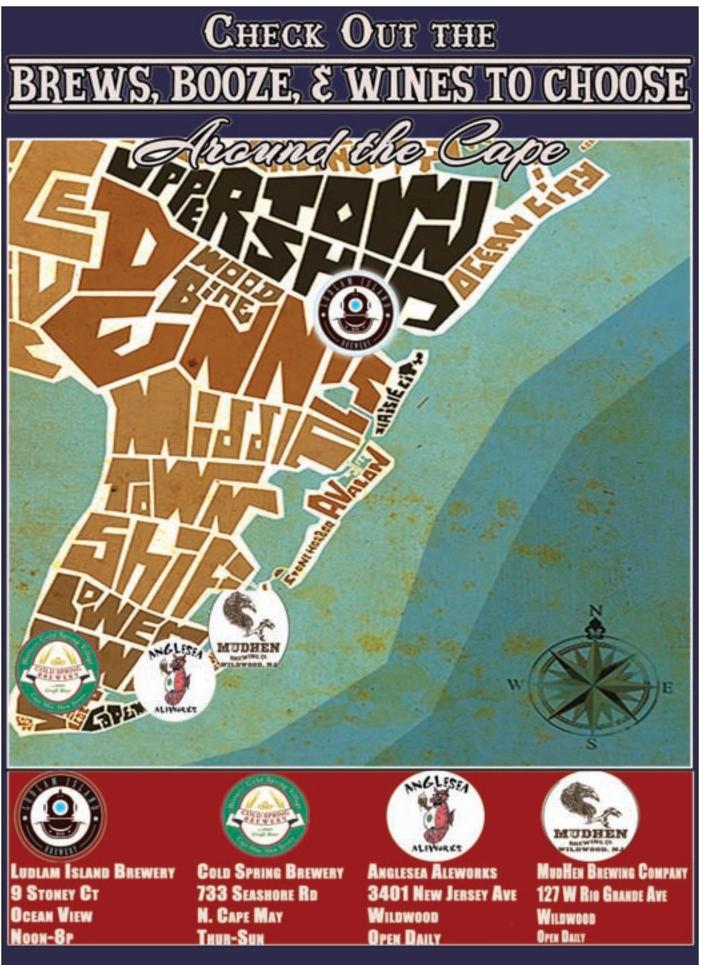

#### DAYLIGHT SAVING TIME BEGINS SUNDAY, MARCH 12 at 2:00 a.m. Don't forget to turn your clocks AHEAD 1 hour when you go to bed on Saturday night.

Cape May County's newest brewery, Anglesea Aleworks at 3401 New Jersey Ave in Wildwood celebrates their Grand Opening with a ribbon-cutting ceremony on Friday, March 10 at 3:30