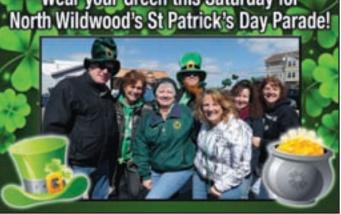

St. Patrick's Day Celebration & Parade A Catholic Mass service will take place at St. Ann Church of Notre Dame La Mer Parish at 10:00 a.m. The ceremony will begin on the front steps of North Wildwood City Hall, 9th & Atlantic Avenue, in North Wildwood beginning at 12:00 p.m. A festive parade will begin at the conclusion of the ceremony and proceeds north on Atlantic Avenue to Olde NJ Avenue. FREE to attend.