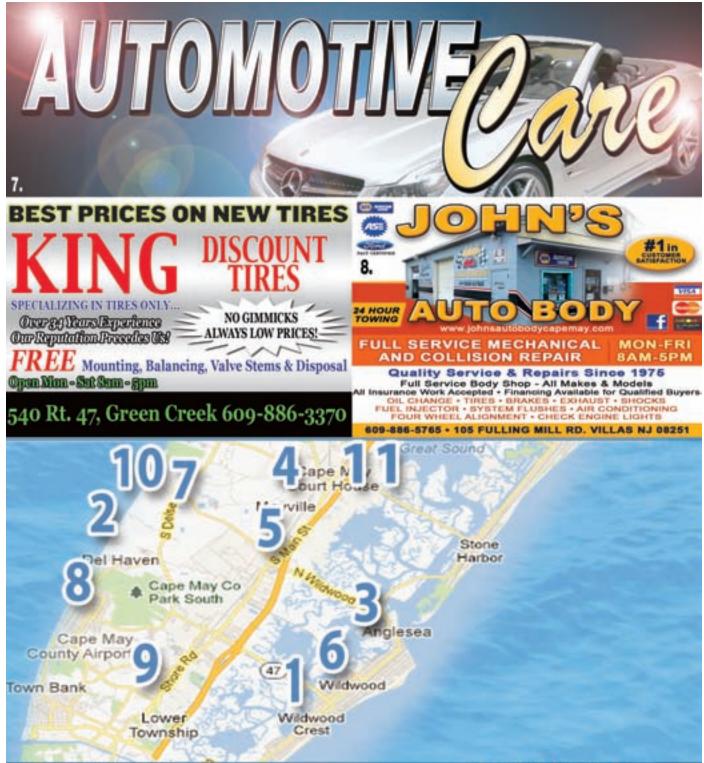

PAGE 26

BROUGHT TO YOU BY: JERSEY CAPE MAGAZINE

AUTOMOTIVE

(12)(U)

SINCE 1971

LET GEORGE DO IT! JOHN'S TRANSMISSI George's Auto Repair LLC When you walk in the door of George's Auto, you will feel right AUTOMATIC & STANDARD at home as you are warmly greeted by Susie and George. You have just met your newest friend and someone you can trust. 39 years of experience really shows!! From brakes 4. FRONT WHEEL and tires to tune-ups and air conditioning, George does it all! Come in for a free scan. Easy to find, George's is located at the Cape May County Domestic & Foreign Airport, not too far away from the Cape May Brewery. MINOR AUTO REPAIRS

CAR & TRUCK REPAIR Serving Cape May County for over 35 years! EMISSION REPAIR FACILITY NJ STATE INSPECTION FACILITY! OPEN 8AM-5PM

Florida Ave. & Bayshore Rd., Villas

24 HR TOWING 609.374.6097

317 W, RIO GRANDE AVE, WILDWOOD (ACROSS FROM ACCOMALD'S)

609-522-3201

09-886-5270 All Major Credit Cards Accepted

HIGH PERFORMANCE

FOUR-WHEEL DRIVE

ROUTE 9 & SHELL BAY AVE

CAPE MAY COURT HOUSE

George's also has convenient hours: Monday-Friday 8am-5pm 

Saturday 8am-1pm Come see George's brand new shop at 251 Ranger Road. Stop in with your car and relax . . . "Let George Do It!" Give them a call at (609)886-4500

NOW AT 1106 South Route 9, Cape May Court House, NJ Towing Available Military Discounts Tel: (609) 465-7381

I. Holland's Auto Repair 6700 New Jersey Avenue Wildwood Crest • 522-9241

2. Offshore Getty Florida & Bayshore Road Villas • 886-5270

3. Wildwood Motorcycle Repair 4205 New Jersey Avenue Wildwood • 846-8267 4. John's Transmissions Route 9 & Shell Bay Avenue CMCH • 463-0713 5. Frank's Auto Tech 1106 South Route 9 CMCH • 465-7381

6. Butch's Garage 317 West Rio Grande Avenue Wildwood • 522-3201

7. King Discount Tires 540 Route 47 Green Creek • 886-3370 8. John's Auto Body 105 Fulling Mill Road Villas• 886-5765

9. George's Auto Repair 251 Ranger Road Erma • 886-4500

10. R&H Auto Sales 300 Bayshore Road Villas • 886-7800

II. Giant Discount Tire & Lube 216 Main St. CMCH • 465-3322

PAGE 28

1600 BAYSHORE ROAD - VILLAS 609 889-2393

St. Patrick's Day

Patti's