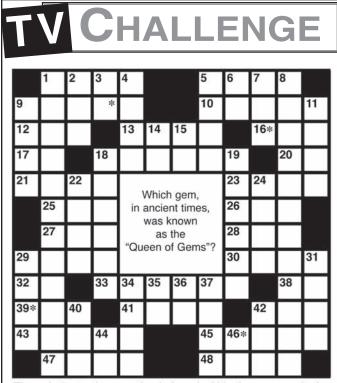

The solution to the question is found within the answers in the puzzle. In order to discover this hidden solution, unscramble the letters noted with asterisks within the puzzle.