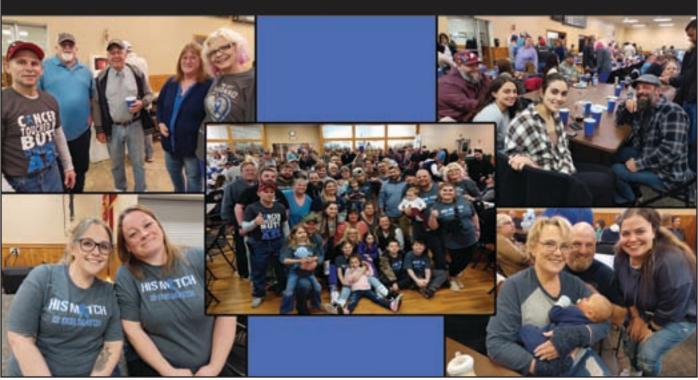

# ABEEF&BEER TO BENEFIT MARK BOHN IN HIS FIGHT AGAINST COLON CANCER WAS HELD ON SUNDAY, MARCH 12 AT THE RID GRANDE FIRE HOUSE.