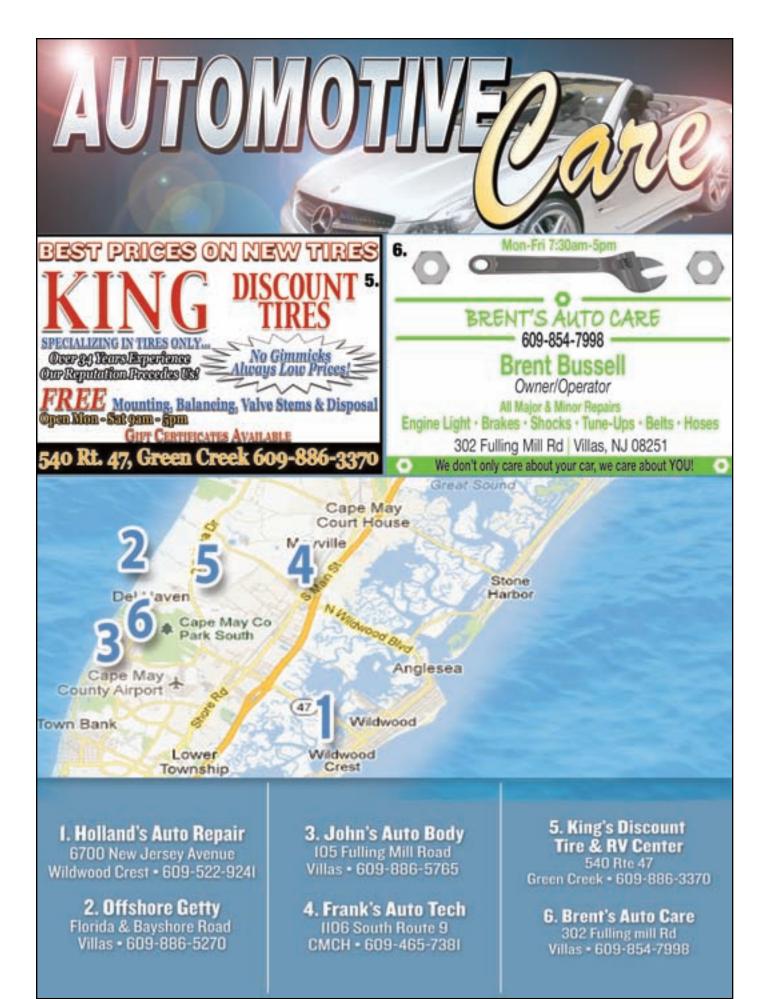

ALIGNMENTS | BRAKES | TIRES SHOCKS/STRUTS | TUNE UPS | A/C SERVICE TOWING & ROAD SERVICE | LUBE, DIL, & FILTER COMPUTER DIAGNOSTICS

**6700 NEW JERSEY AVE** WILDWOOD CREST, NJ 08260 609.522.9241

Servicing the Motorists of the Wildwoods Since 1972

#### Quality Service & Repairs Since 1975

Full Service Body Shop - All Makes & Models
All Insurance Work Accepted - Financing Available for Qualified Buyers
OIL CHANGE - TIRES - BRAKES - EXHAUST - SHOCKS FUEL INJECTOR - SYSTEM FLUSHES - AIR CONDITIONING FOUR WHEEL ALIGNMENT - CHECK ENGINE LIGHTS

609-886-5765 • 105 FULLING MILL RD. VILLAS NJ 08251

# Franks Auto 1

FOR ALL YOUR AUTOMOTIVE NEEDS Engine & Trans Replacements, Oil Changes, Brake Service, Tune Ups, Air Conditioning

WE ARE OPEN!

1106 South Route 9, Cape May Court House, NJ Military Discounts Tel: (609) 465-7381

Serving Cape May County for over 35 years!

EMISSION REPAIR FACILITY NJ STATE INSPECTION FACILITY!

OPEN 8AM-5PM

Florida Ave. & Bayshcre Rd., Villas 09-886-5270 All Major Credit Cards Accepted

24 HR TOWING 609.374.6097