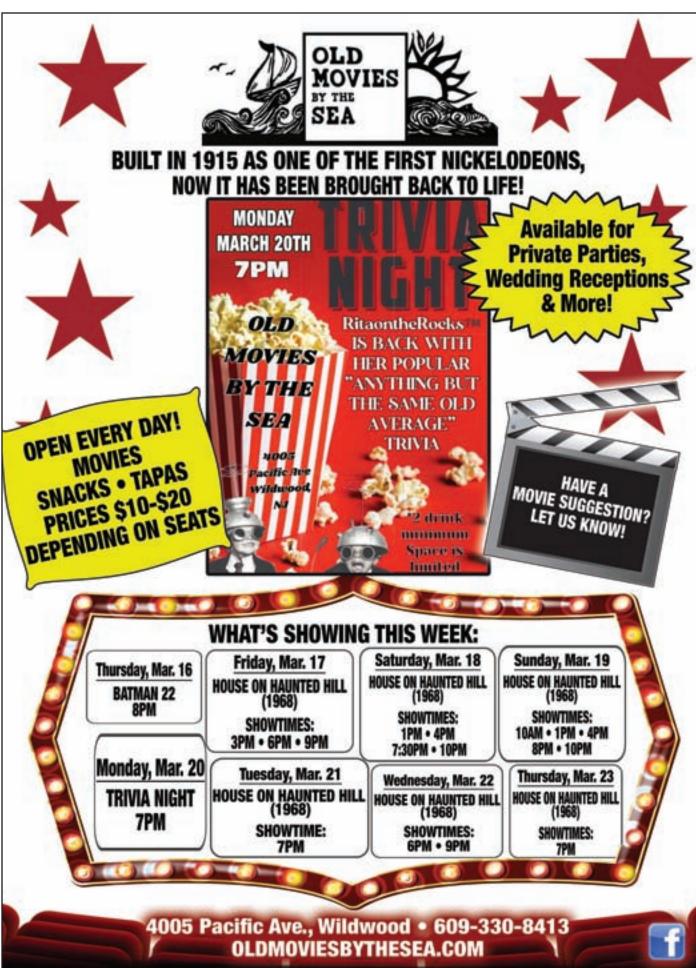

your side. Try not to be too harsh with your mate.

#### CAPRICORN (Dec 22.- Jan. 20)

Your talents might just be discovered. You may find a rare antique this week. Sudden romantic connections may be short lived. Your ability to relate will close the generation gap.

#### AQUARIUS (Jan. 21 -Feb. 19)

Partnerships could be tense. Don't push your luck. Payoff all your debts before you go out and celebrate. A change is as good as a rest. Don't go looking for change. You can expect to face opposition on the home front.

## PISCES (Feb. 20-Mar. 20)

Catch up on any correspondence you've neglected. Too much talk will lead to disputes. You can get your point across if you don't beat around the bush. Be honest if you wish to solve the problem.

Horoscopes Provided by: astrology-online.com









# Jake's Bar & Grill Live Entertainment Friday & Saturday • D.J. Ryan

Open 4pm - 12 midnight

Pot 0' Gold • \$7

Sour Apple Schnapps, Malibu, Pineapple Juice

> Shamrock Shake Martini • \$9

Three Olives Vanilla Vodka, Creme De Menthe, White Creme De Cacao, Bailey's, Whipped Cream

Drunk Leprechaun • \$7

Stoli Orange, Blue Curacao, Orange Juice

Jameson Mule • \$8

Jameson Whiskey, Lime Juice, Ginger Beer Irish Coffee Martini • \$9

Jameson Irish Whiskey, Mr. Black Cold Brew Coffee Liqueur, topped with Whipped Cream & Drizzled Creme De Menthe

Irish Car Bomb • \$9

Guinness, Bailey's, Irish Whiskey

Irish Coffee • \$7

Coffee, Irish Whiskey, topped with Whipped Cream & Creme De Menthe Drizzle

**Guinness Stout • \$6** 

Jameson Shot • \$7

**HAPPY** 

ST. PATRICK'S DAY!

609-886-2442 1