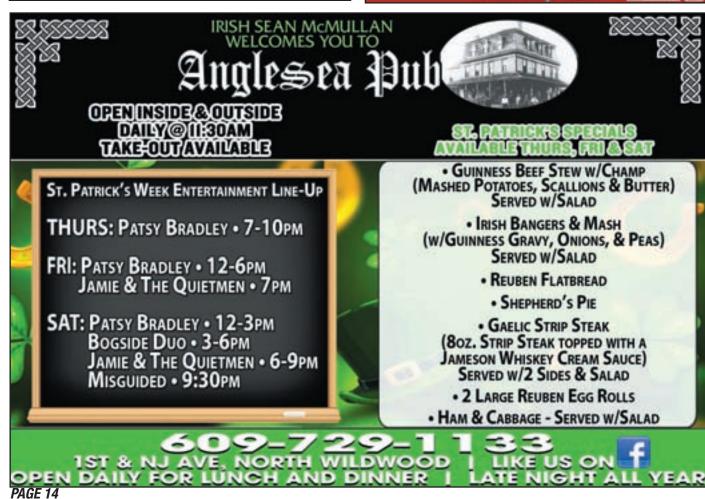

# Jake's Bar & Grill Live Entertainment Friday & Saturday • D.J. Ryan

Open 4pm - 12 midnight

Pot 0' Gold • \$7

Sour Apple Schnapps, Malibu, Pineapple Juice

> Shamrock Shake Martini • \$9

Three Olives Vanilla Vodka, Creme De Menthe, White Creme De Cacao, Bailey's, Whipped Cream

Drunk Leprechaun • \$7

Stoli Orange, Blue Curacao, Orange Juice

Jameson Mule • \$8

Jameson Whiskey, Lime Juice, Ginger Beer Irish Coffee Martini • \$9

Jameson Irish Whiskey, Mr. Black Cold Brew Coffee Liqueur, topped with Whipped Cream & Drizzled Creme De Menthe

Irish Car Bomb • \$9

Guinness, Bailey's, Irish Whiskey

Irish Coffee • \$7

Coffee, Irish Whiskey, topped with Whipped Cream & Creme De Menthe Drizzle

**Guinness Stout • \$6** 

Jameson Shot • \$7

**HAPPY** 

ST. PATRICK'S DAY!