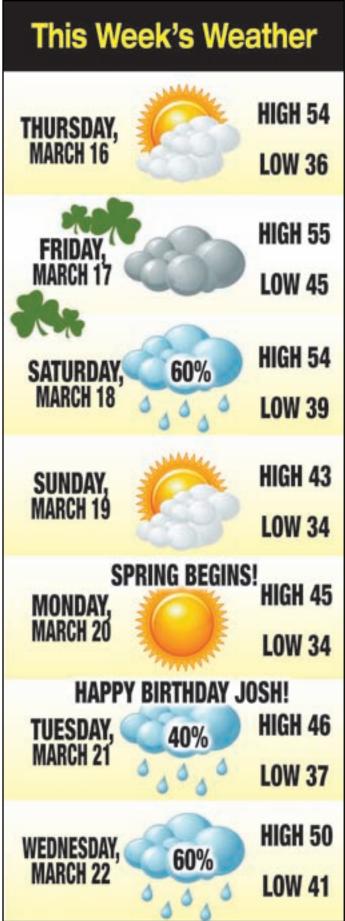

ST. PATRICK'S DAY – Fri, March 17th According to the U.S. Census Bureau, 31.5 million Americans claim Irish descent. That's a lot of Irish-Americans! And that includes those who may be 100% Irish or less than 15% Irish. A little bit of the Emerald Isle goes a long way.

SPRING BEGINS MONDAY, MARCH 20 Spring begins on the March or vernal equinox, which is when the amount of sunshine is approximately 12 hours long. The amount of sunlight will incrementally increase until the first day of Summer. The vernal equinox marks the moment the sun crosses the celestial equator. This is the imaginary line in the sky above the Earth's equator, from south to

north. The vernal equinox happens on March 19, 20, or 21 every year in the Northern Hemisphere. In the Southern Hemisphere, this same event marks the beginning of fall. Meteorologists mark the spring from March 1 through May 31st.

#### NATIONAL GOOF OFF DAY

National Goof Off Day on March 22nd each year gives everyone the opportunity to have a little extra fun. The day is also known as International Goof Off Day.It is a day to relax, enjoy and goof off. Do something fun and leave the work until tomorrow.