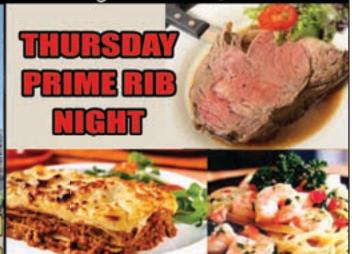

MARVIS DINER & PANCAKE HOUSE IS NOW OPEN DAILY IN NORTH WILDWOOD • SEE PAGE 10

BREAKFAST • LUNCH DINNER DAILY MON-THURS 7:30AM-7:30PM FRI & SAT 7:30AM-8PM SUN 7:30AM-7PM

EARLY BIRD SPECIALS SUN-THURS 3-5:30PM, FRI & SAT 3-5PM
Chicken Parm \$10.99 • Chicken Pot Pie \$10.99 • Roast Turkey w/Stuffing \$12.99
Fettuccini Alfredo \$12.99 • Eggplant Parm \$9.99 • Shrimp Scampi \$13.99
Fried Flounder \$11.99 • plus many more to choose from!