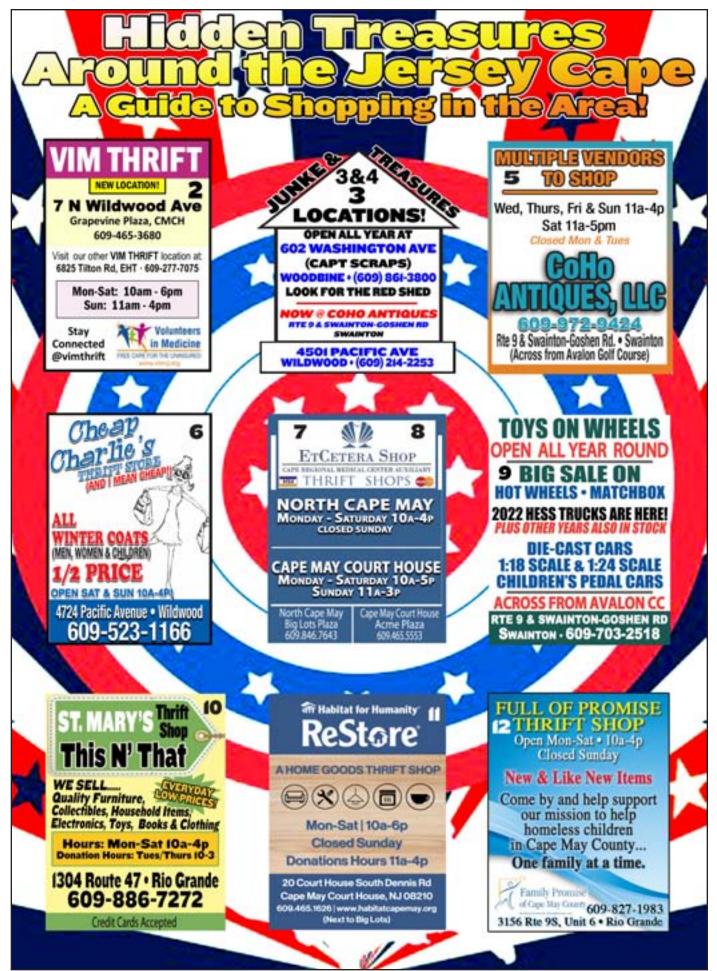

arch 23 - 4pm Sandi Eakin, HCSV Interpreter & History Teacher

Come in and cozy up with a tasty brew at Cold Spring Brewery at 733 Seashore Road, Cape May. Join us for Fireside Chats with the evening's lecture topic: Tombstone Art, presented by Sandi Eakin, HCSV Interpreter & History Teacher. The lecture will take place on March 23 from 4:00pm to 5:00pm. Limited seating available, first come first serve. Masks are encouraged but not required. Donations accepted. This free lecture series is made possible by HCSV Foundation Administrative, Interpretive Staff and many others. This program was made possible by a grant from the New Jersey Council for the Humanities, a state partner of the National Endowment for the Humanities. Visit Cold Spring Brewery online at coldspringbrewery.org.















| SATU   | RDAY        | AFTEF           | RNOON               |              |                |               |                             |               |               |                     | MAF         | <b>RCH 25</b>        | , 2023      |
|--------|-------------|-----------------|---------------------|--------------|----------------|---------------|-----------------------------|---------------|---------------|---------------------|-------------|----------------------|-------------|
|        | 11:30       | 12:00           | 12:30               | 1:00         | 1:30           | 2:00          | 2:30                        | 3:00          | 3:30          | 4:00                | 4:30        | 5:00                 | 5:30        |
| 3-CBS  | Hope-       | Hope-           | Paid Pr