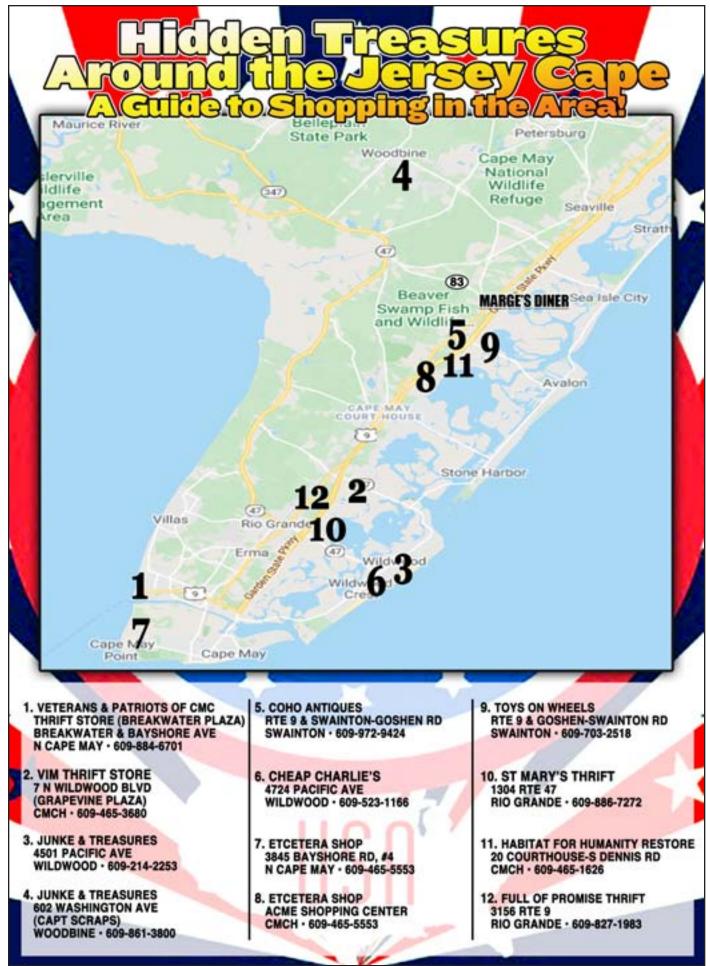

rt March 23 - 4pm Sandi Eakin, HCSV Interpreter & History Teacher

Come in and cozy up with a tasty brew at Cold Spring Brewery at 733 Seashore Road, Cape May. Join us for Fireside Chats with the evening's lecture topic: Tombstone Art, presented by Sandi Eakin, HCSV Interpreter & History Teacher. The lecture will take place on March 23 from 4:00pm to 5:00pm. Limited seating available, first come first serve. Masks are encouraged but not required. Donations accepted. This free lecture series is made possible by HCSV Foundation Administrative, Interpretive Staff and many others. This program was made possible by a grant from the New Jersey Council for the Humanities, a state partner of the National Endowment for the Humanities. Visit Cold Spring Brewery online at coldspringbrewery.org.















| SATU   | RDAY        | AFTEF           | RNOON               |              |                |               |                             |               |               |                     | MAF         | <b>RCH 25</b>        | , 2023      |
|--------|-------------|-----------------|---------------------|--------------|----------------|---------------|-----------------------------|---------------|---------------|---------------------|-------------|----------------------|-------------|
|        | 11:30       | 12:00           | 12:30               | 1:00         | 1:30           | 2:00          | 2:30                        | 3:00          | 3:30          | 4:00                | 4:30        | 5:00                 | 5:30        |
| 3-CBS  | Hope-       | Hope-           | Pai