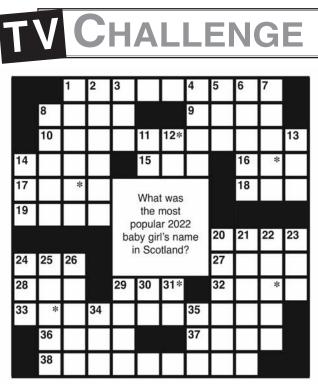

The solution to the question is found within the answers in the puzzle. In order to discover this hidden solution, unscramble the letters noted with asterisks within the puzzle.

## <u>ACROSS</u>

- 1. Pinot noir holder
- colada; coconut cocktail
- 9. "\_\_\_ bigger and better things!"
- 10. Maddening
- 14. Frozen waffle
- 15. Peanut butter brand
- 16. Eminem's music
- 17. Dissolve
- 18. Madame in Madrid
- 19. Utilizes
- 20. Mediocre report card
- 24. Goodman or Cariou
- 27. Actor Calhoun
- 28. Pre-surgical scan
- 29. Samuel's teacher
- 32. "... and giving \_\_ \_\_ up the chimney he rose ..."
- 33. Pieces of bedroom furniture
- 36. Musician Atkins
- 37. Brief life sketches
- 38. San Francisco trolley

## DOWN

- 1. Squirm
- 2. Gold bars
- 3. VP Rockefeller's monogram
- Take it easy
  Fire \_\_; stinging bug

- 6. Mixes with a spoon
- 7. Navigation detection system
- 8. Book leaves
- 11. Auto racer Foyt
- Six
  School transcript abbr.
- 14. Bird that runs
- 20. Skulls
- 21. Huge vulture
- 22. In a bad mood
- 23. Actress Charisse
- 24. Part of the alphabet
- 25. Stoltz & Stonestreet
- 26. Sundown to sunrise
- 29. Ending for Ann or Paul
- 30. Initials for actress Swit
- 31. "Some Like \_\_ Hot"
- 34. Pronoun