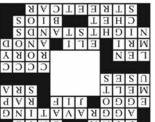

The solution to the question is found within the answers in the puzzle. In order to discover this hidden solution, unscramble the letters noted with asterisks within the puzzle.

## <u>ACROSS</u>

- 1. Pinot noir holder
- colada; coconut cocktail
- 9. "\_\_\_ bigger and better things!"
- 10. Maddening
- 14. Frozen waffle
- 15. Peanut butter brand
- 16. Eminem's music
- 17. Dissolve
- 18. Madame in Madrid
- 19. Utilizes
- 20. Mediocre report card
- 24. Goodman or Cariou
- 27. Actor Calhoun
- 28. Pre-surgical scan
- 29. Samuel's teacher
- 32. "... and giving \_\_ \_\_ up the chimney he rose ..."
- 33. Pieces of bedroom furniture
- 36. Musician Atkins
- 37. Brief life sketches
- 38. San Francisco trolley

## DOWN

- 1. Squirm
- 2. Gold bars
- 3. VP Rockefeller's monogram
- Take it easy
  Fire \_\_; stinging bug

- 6. Mixes with a spoon
- 7. Navigation detection system
- 8. Book leaves
- 11. Auto racer Foyt
- Six
  School transcript abbr.
- 14. Bird that runs
- 20. Skulls
- 21. Huge vulture
- 22. In a bad mood
- 23. Actress Charisse
- 24. Part of the alphabet
- 25. Stoltz & Stonestreet
- 26. Sundown to sunrise
- 29. Ending for Ann or Paul
- 30. Initials for actress Swit
- 31. "Some Like \_\_ Hot"
- 34. Pronoun