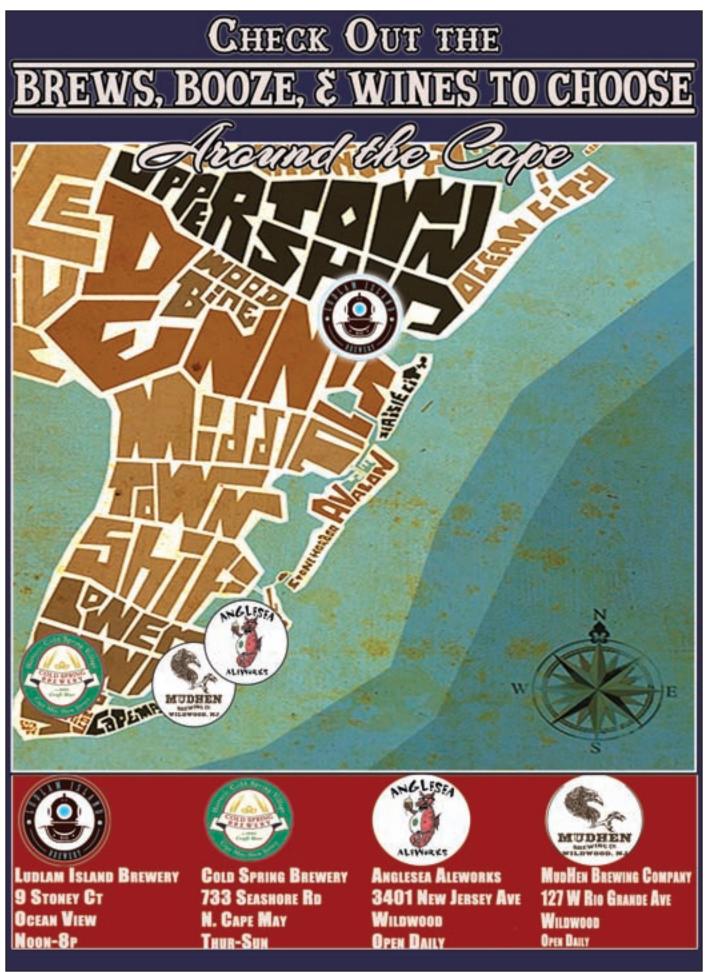

| "Great     |
| TNT    | (5:15) ** "                                                                                                             | 'The Meg" (        | 2018)                | Pregame      | CONCACA           | F Nations I           | .eague Soc                          | cer            | Postgame       | ** "The M           | leg" (2018)     | Jason Statha           | am.        |
| USA    | (5:35) ★★★☆ "Jurassic Park" (1993) Sam Neill. ★★☆ "The Lost World: Jurassic Park" (1997) Jeff Goldblum. "Jurassic Park" |                    |                      |              |                   |                       |                                     |                |                | Jeff Goldblu        | ım.             | "Jurassic              | Park III"  |





## Fireside Chats: Tombstone Art March 23 - 4pm Sandi Eakin, HCSV Interpreter & History Teacher

Come in and cozy up with a tasty brew at Cold Spring Brewery at 733 Seashore Road, Cape May. Join us for Fireside Chats with the evening's lecture topic: Tombstone Art, presented by Sandi Eakin, HCSV Interpreter & History Teacher. The lecture will take place on March 23 from 4:00pm to 5:00pm. Limited seating available, first come first serve. Masks are encouraged but not required. Donations accepted. This free lecture series is made possible by HCSV Foundation Administrative, Interpretive Staff and many others. This program was made possible by a grant from the New Jersey Council for the Humanities, a state partner of the National Endowment for the Humanities. Visit Cold Spring Brewery online