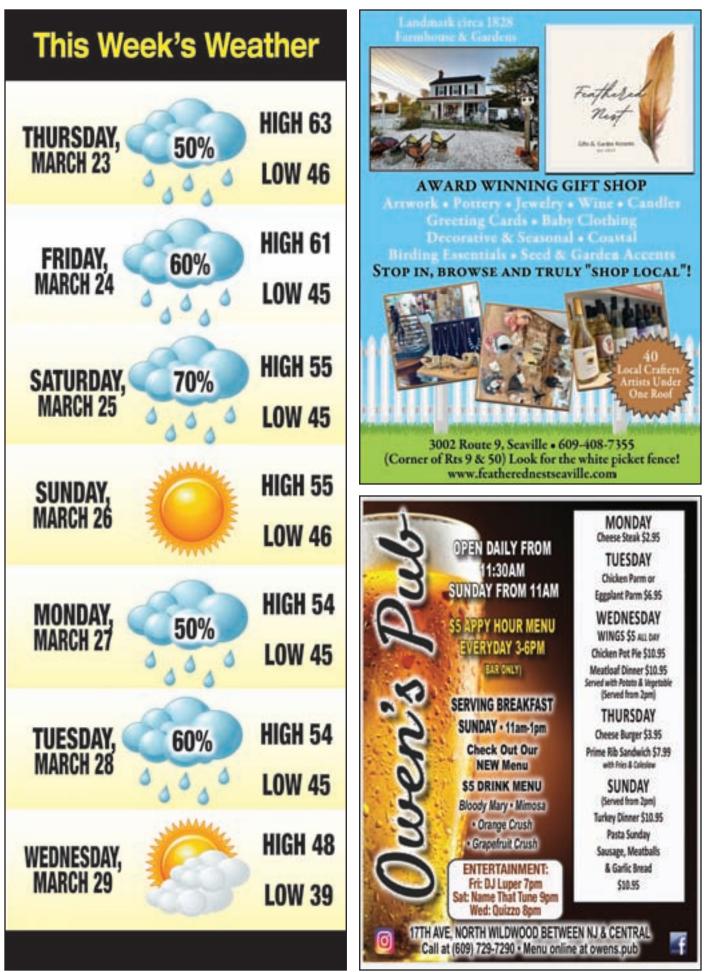

| "Great     |
| TNT    | (5:15) ** "                                                                                                             | 'The Meg" (        | 2018)                | Pregame      | CONCACA           | F Nations I           | .eague Soc                          | cer            | Postgame       | ** "The M           | leg" (2018)     | Jason Statha           | am.        |
| USA    | (5:35) ★★★☆ "Jurassic Park" (1993) Sam Neill. ★★☆ "The Lost World: Jurassic Park" (1997) Jeff Goldblum. "Jurassic Park" |                    |                      |              |                   |                       |                                     |                |                | Jeff Goldblu        | ım.             | "Jurassic              | Park III"  |





## Fireside Chats: Tombstone Art March 23 - 4pm Sandi Eakin, HCSV Interpreter & History Teacher

Come in and cozy up with a tasty brew at Cold Spring Brewery at 733 Seashore Road, Cape May. Join us for Fireside Chats with the evening's lecture topic: Tombstone Art, presented by Sandi Eakin, HCSV Interpreter & History Teacher. The lecture will take place on March 23 from 4:00pm to 5:00pm. Limited seating available, first come first serve. Masks are encouraged but not required. Donations accepted. This free lecture series is made possible by HCSV Foundation Administrative, Interpretive Staff and many others. This program was made possible by a grant from the New Jersey Council for the Humanities, a state partner of the National Endowment for the Humanities. Visit Cold Spring Brewery onli