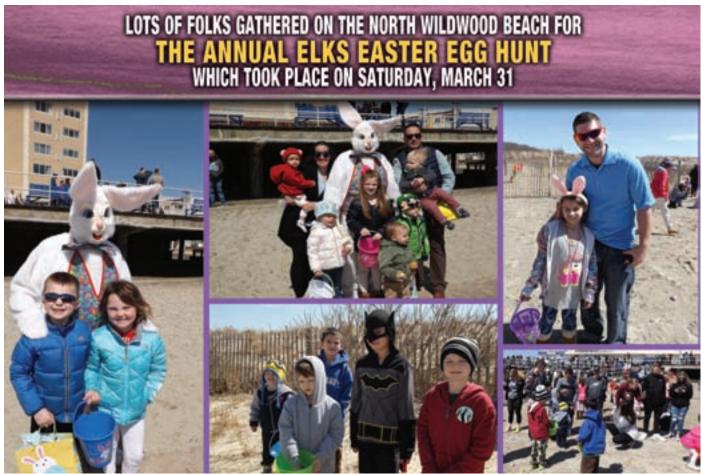

7th & New Jersey Ave | North Wildwood | (609) 551-4965

LOTS OF FOLKS GATHERED ON THE NORTH WILDWOOD BEACH FOR THE ANNUAL ELKS EASTER EGG HUNT WHICH TOOK PLACE ON SATURDAY, MARCH 31

JERSEY CAPE MAGAZINE

PAGE 6