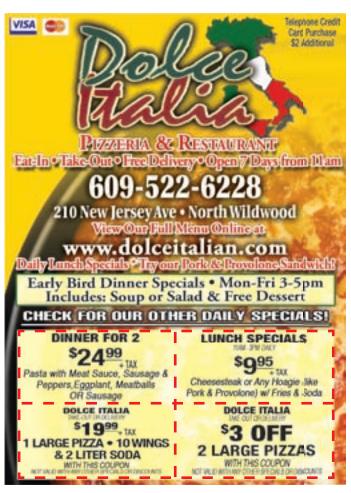

**Dolce-Italia, 210 New Jersey Ave, North Wildwood** Offering great meals to eat in, take out or for delivery. Bring the family in for lunch or dinner and try one of their awesome Italian entrees, pizzas or sandwiches. Whatever you choose, you will be delighted! • 609-522-6228