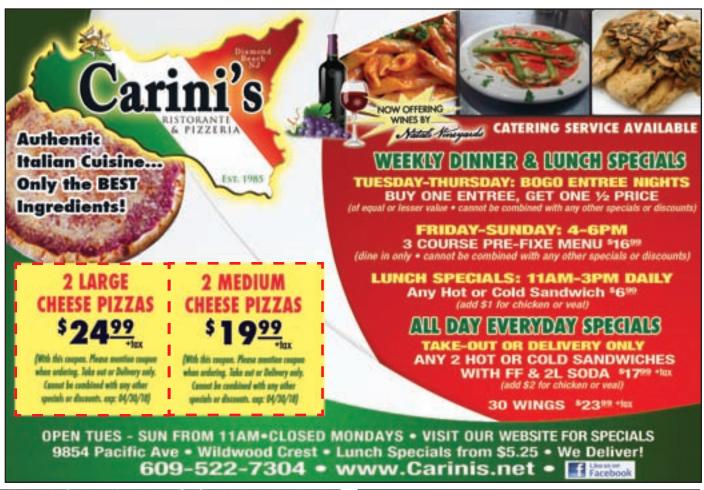

#### **ITALIAN FOOD**

Carini's Italian Restaurant, 9854
Pacific Ave, Wildwood Crest
For
delicious Italian Cuisine, including
great Pizza, try Carini's Italian Restaurant. Eat-in or take-out/delivery!

• 609-522-7304