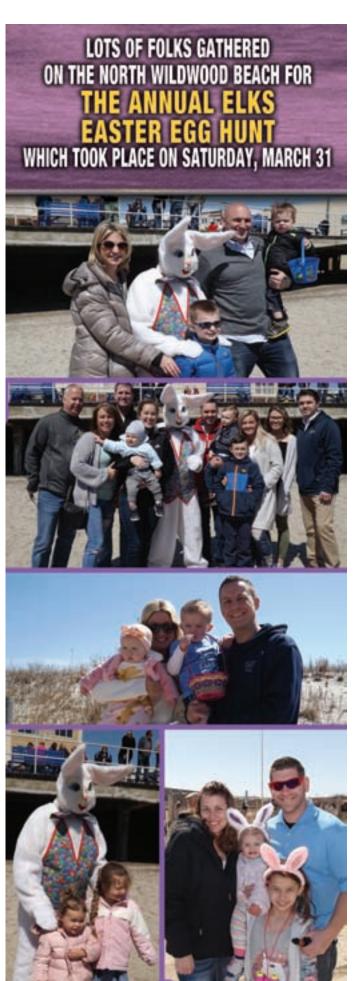

7th & New Jersey Ave | North Wildwood | (609) 551-4965

LOTS OF FOLKS GATHERED ON THE NORTH WILDWOOD BEACH FOR THE ANNUAL ELKS EASTER EGG HUNT WHICH TOOK PLACE ON SATURDAY, MARCH 31

JERSEY CAPE MAGAZINE

PAGE 6