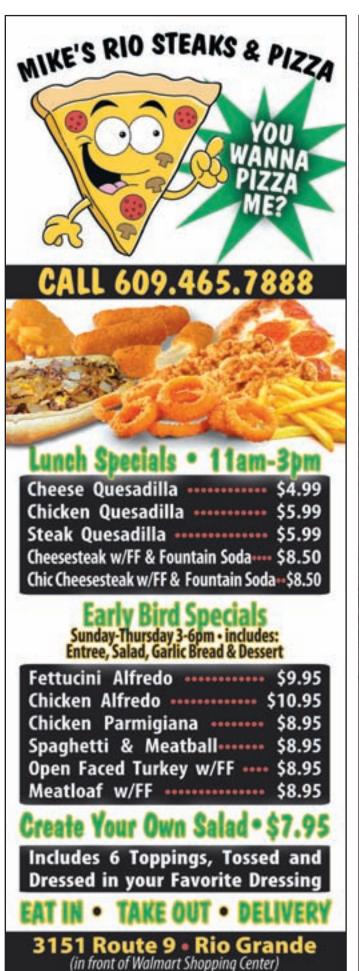

Mike's Rio Steaks and Pizza, 3151 Route 9, Rio Grande (at the WalMart Shopping Center) Under new ownsership and open daily for lunch and dinner featuring an amazing array of pizzas, sandwiches, salads and platters. Try one of their FAT Sandwiches. Eat In, Take-Out or Delivery Available • 609-465-7888