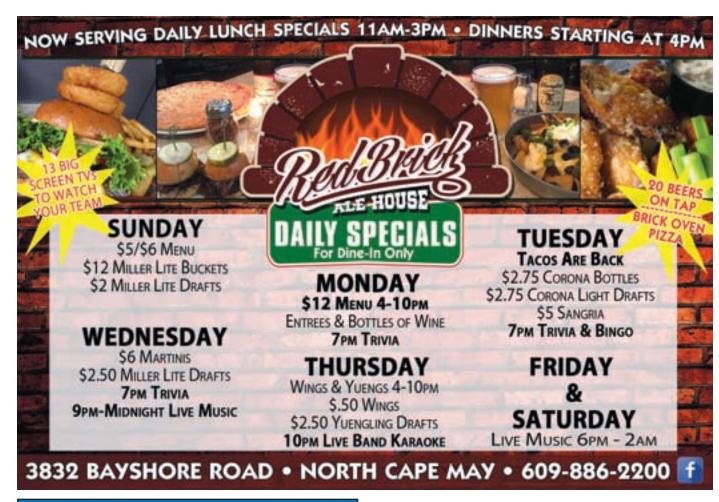

Owen's Pub, 119 E. 17th St, North Wildwood A classic pub offering great food, drinks and live enterainment nightly. Stop in anytime, Owen's is open for lunch, dinner and late night! • 609-729-7290

Red Brick Ale House, 3832 Bayshore Rd, North Cape May Open daily for lunch, dinner and late night with 20 beers on tap, brick oven pizzas and daily specials. Nightly entertainment • 609-886-2200