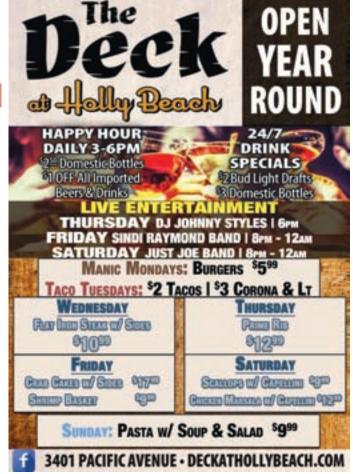

The Deck at Holly Beach, 3401

Pacific Ave, Wildwood Open daily all year round, The Deck is the place for great drinks, awesome dinner specials and live music. Happy Hour Every Day from 3-6pm. Check out deckathollybeach.com for all the specifics • 609-522-6100