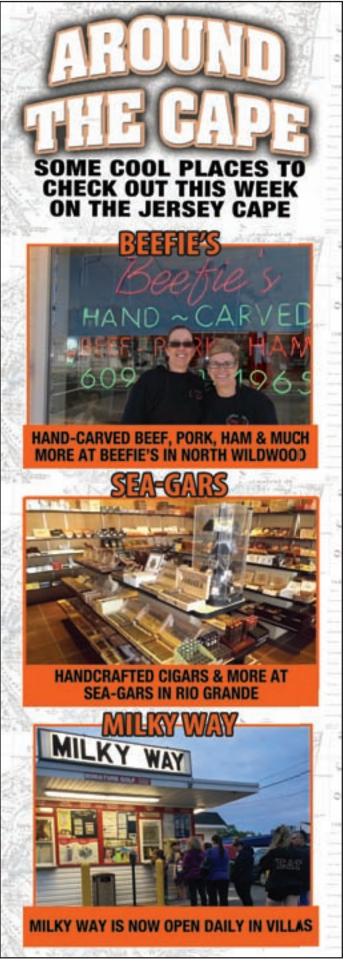

# **NOW OPEN!!!**

Beefie 8

HAND-CARVED

BEEF | PORK | HAM

Plus... Veggie Sandwiches,
Homemade Crab Cakes,
Chicken Cutlets, Soups,
Long Hots, Homemade
Potato Salad, Homemade
Macaroni Salad, & MORE.

TAKE-OUT & DELIVERY (INCLUDING BEACH)
\*CATERING AVAILABLE

7th & New Jersey Ave | North Wildwood | (609) 551-4965

LOTS OF FOLKS GATHERED ON THE NORTH WILDWOOD BEACH FOR THE ANNUAL ELKS EASTER EGG HUNT WHICH TOOK PLACE ON SATURDAY, MARCH 31

JERSEY CAPE MAGAZINE

PAGE 6