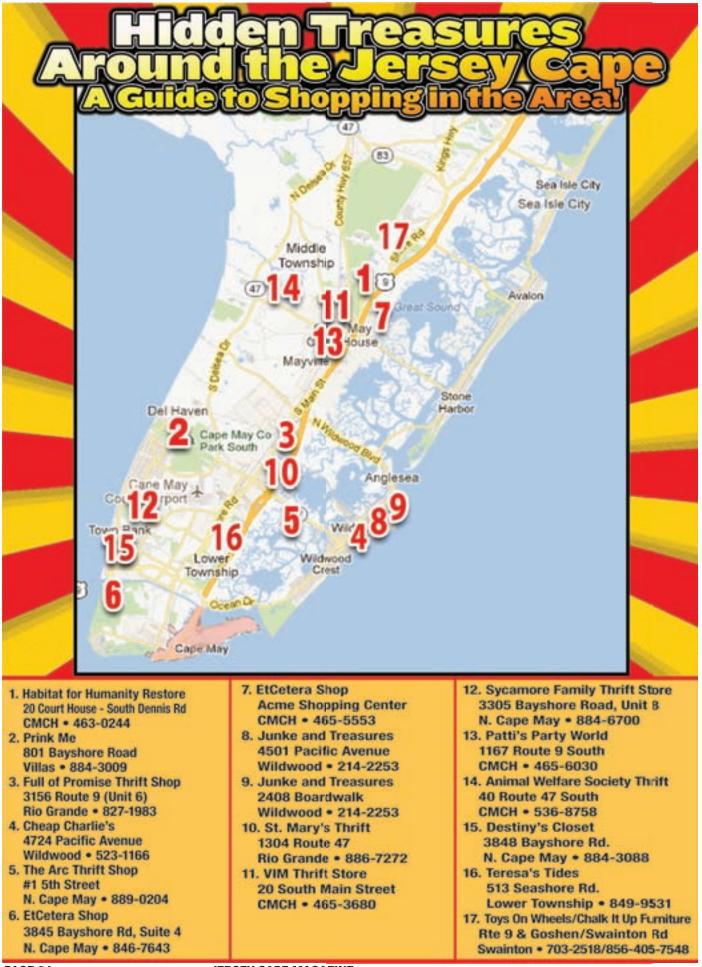

a of a flea and can get serious illnesses from ticks and mosquitoes.

Flea Away is a liver flavored treat - the liver is from grain fed non-steroid injected cows - so it is allnatural from beginning to end. It is recommended as a daily supplement and a bottle will last the average dog three months and ten days. Because of the live enzymes, it must be stored at room temperature.

Flea Away appears to be an excellent alternative to, or addition in conjunction with, other flea and tick control methods... and with so many added benefits for the health of your pet! For more product information and lots of great testimonials, visit www.fleaaway.com.

We are excited to announce that Flea Away will be available at The Wagging Tail (337 Route 9 in Cape May) starting Friday, April 13th.

PAGE 22











| SATU     | RDAY        | AFTEF                                       | RNOON               | 1                 |                |             |                                                    |               |                |                     | AP                  | <b>RIL 14</b> | , 2018     |
|----------|-------------|---------------------------------------------|---------------------|-------------------|----------------|-------------|----------------------------------------------------|---------------|----------------|---------------------|---------------------|---------------|------------|
|          | 11:30       | 12:00                                       | 12:30               | 1:00              | 1:30           | 2:00        | 2:30