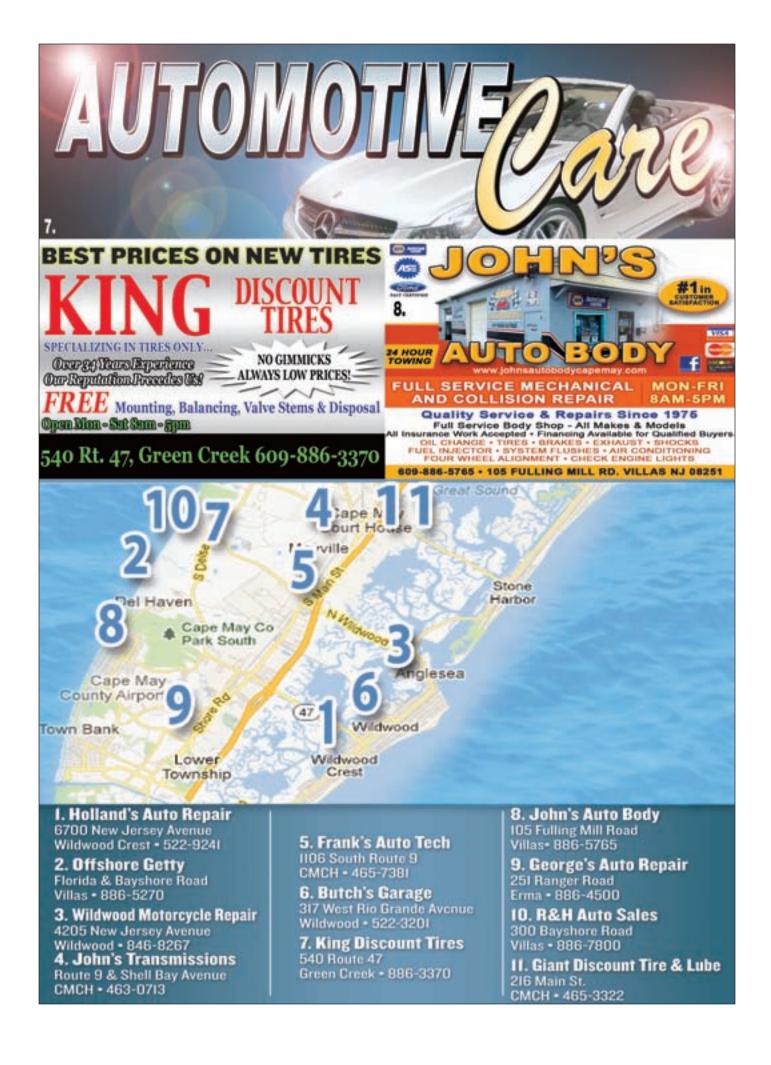

1942) 🖸 (D\                    | /S)           | ***½"Milc                        | dred Pierce          | " (1945, Dra | ma)           | "Yankee"             |
| TNT    | NCIS: New   | Orleans      | NBA Bask             | etball First F | Round: Tean                                               | ns TBA. (Liv  | · ·                            |               | BA Basketball First Round: Tea   |                      | ns TBA. (Liv | e) 🖸          | In NBA               |
| USA    | Law & Ord   | er: SVU      | Law & Ord            | er: SVU        | Law & Ord                                                 | er: SVU       | Suits 🖸 (D                     | VS)           | b) Law & Order: SVU Law & Order: |                      |              | er: SVU       | Suits                |











|        | Bido Biood |                                      |                     | 5100 51000     |                                                 | 2140 210040 -                           |               |           |                                     | 2.40        |                        |             |           |
|--------|------------|--------------------------------------|---------------------|----------------|-------------------------------------------------|-----------------------------------------|---------------|-----------|-------------------------------------|-------------|------------------------|-------------|-----------|
|        | Roseanne   | Roseanne                             | Roseanne            | Roseanne       | Roseanne