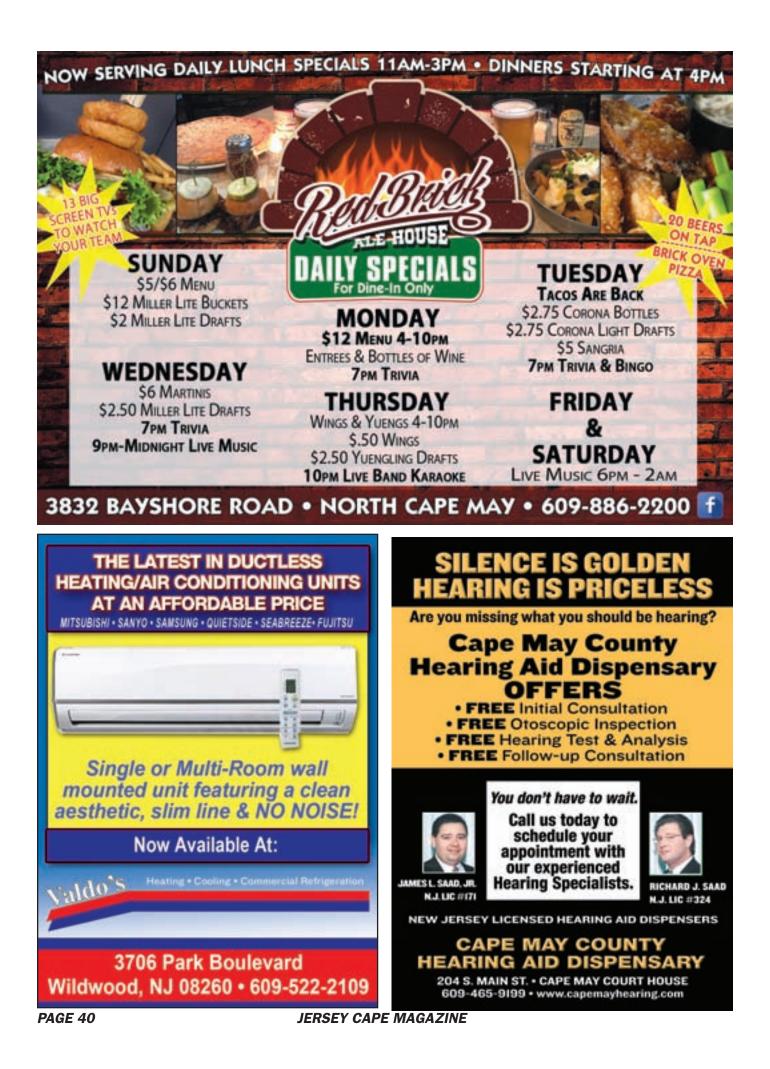

Red Brick Ale House, 3832 Bayshore Rd, North Cape May Open daily for lunch, dinner and late night with 20 beers on tap, brick oven pizzas and daily specials. Nightly entertainment • 609-886-2200