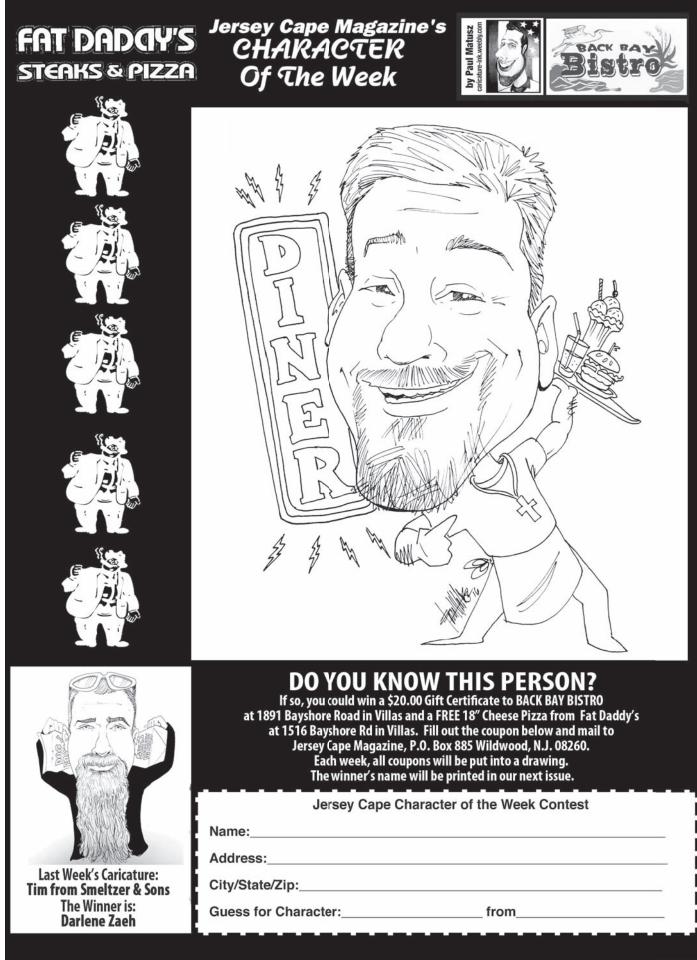

| 1942) 🖸 (D\                    | /S)           | ***½"Milc                        | dred Pierce          | " (1945, Dra | ma)           | "Yankee"             |
| TNT    | NCIS: New   | Orleans      | NBA Bask             | etball First F | Round: Tean                                               | ns TBA. (Liv  | · ·                            |               | BA Basketball First Round: Tea   |                      | ns TBA. (Liv | e) 🖸          | In NBA               |
| USA    | Law & Ord   | er: SVU      | Law & Ord            | er: SVU        | Law & Ord                                                 | er: SVU       | Suits 🖸 (D                     | VS)           | b) Law & Order: SVU Law & Order: |                      |              | er: SVU       | Suits                |











|        | Bido Biood |                                      |                     | 5100 51000     |                                                 | 2140 210040 -                           |               |           |                                     | 2.40        |                        |             |           |
|--------|------------|--------------------------------------|---------------------|----------------|-------------------------------------------------|-----------------------------------------|---------------|-----------|-------------------------------------|-------------|------------------------|-------------|-----------|
|        | Roseanne   | Roseanne                             | Roseanne            | Roseanne       | Roseanne