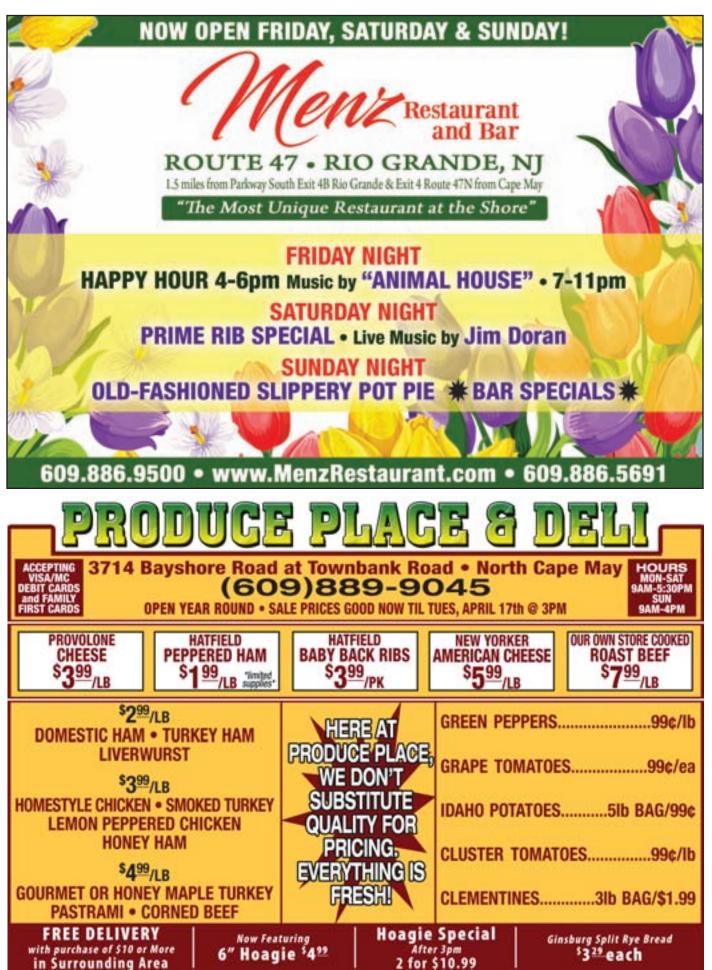

Menz Restaurant & Bar Route 47 and Fullingmill Road, Rio Grande The Most Unique Restaurant at the Shore featuring a beautiful bar and an extensive menu with something sure to please every member of the family. Great seafood selections and an amazing atmosphere! Happy Hour on Friday featuring live entertainment. 609-886-9500, 609-886-5691

Primo Hoagies, 1209 New Jersey Ave, North Wildwood</u> Unique hoagies served on Primo's fantastic rolls!! Remember - Its Not Just a Hoagie - Its a Primo • 609-522-1300 (North Wildwood)

Produce Place, Bayshore & Townbank Rds, North Cape May Offering a selection of fantastic hoagies, lunch meats, fresh produce and much more!! Open 7 days a week! Free Delivery with purchase of \$10 or more • 609-889-9045