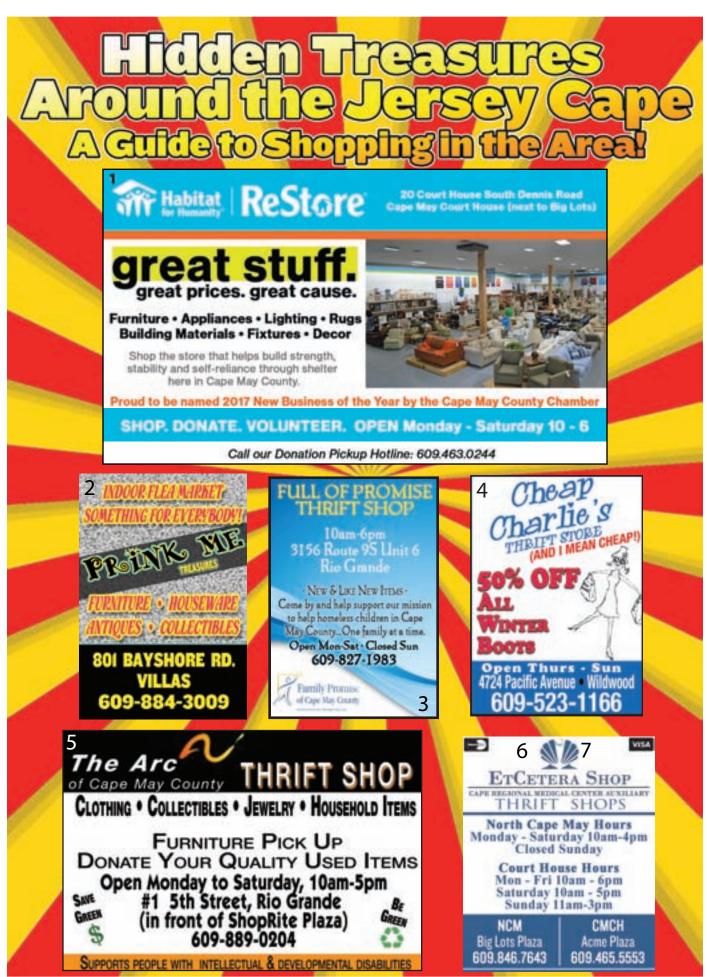

iva of a flea and can get serious illnesses from ticks and mosquitoes.

Flea Away is a liver flavored treat - the liver is from grain fed non-steroid injected cows - so it is allnatural from beginning to end. It is recommended as a daily supplement and a bottle will last the average dog three months and ten days. Because of the live enzymes, it must be stored at room temperature.

Flea Away appears to be an excellent alternative to, or addition in conjunction with, other flea and tick control methods... and with so many added benefits for the health of your pet! For more product information and lots of great testimonials, visit www.fleaaway.com.

We are excited to announce that Flea Away will be available at The Wagging Tail (337 Route 9 in Cape May) starting Friday, April 13th.

PAGE 22











| SATU     | RDAY        | AFTEF                                       | RNOON               | 1                 |                |             |                                                    |               |                |                     | AP                  | <b>RIL 14</b> | , 2018     |
|----------|-------------|---------------------------------------------|---------------------|-------------------|----------------|-------------|----------------------------------------------------|---------------|----------------|---------------------|---------------------|---------------|------------|
|          | 11:30       | 12:00                                       | 12:30               | 1:00              | 1:30           | 2:00        | 2:30