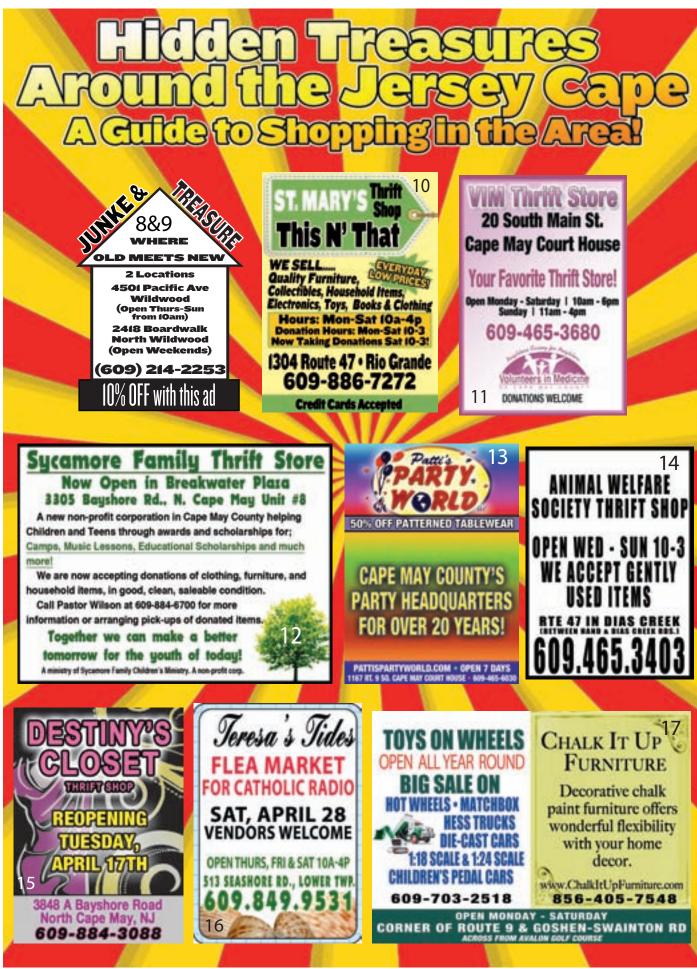

of a flea and can get serious illnesses from ticks and mosquitoes.

Flea Away is a liver flavored treat - the liver is from grain fed non-steroid injected cows - so it is allnatural from beginning to end. It is recommended as a daily supplement and a bottle will last the average dog three months and ten days. Because of the live enzymes, it must be stored at room temperature.

Flea Away appears to be an excellent alternative to, or addition in conjunction with, other flea and tick control methods... and with so many added benefits for the health of your pet! For more product information and lots of great testimonials, visit www.fleaaway.com.

We are excited to announce that Flea Away will be available at The Wagging Tail (337 Route 9 in Cape May) starting Friday, April 13th.

PAGE 22











| SATU     | RDAY        | AFTEF                                       | RNOON               | 1                 |                |             |                                                    |               |                |                     | AP                  | <b>RIL 14</b> | , 2018     |
|----------|-------------|---------------------------------------------|---------------------|-------------------|----------------|-------------|----------------------------------------------------|---------------|----------------|---------------------|---------------------|---------------|------------|
|          | 11:30       | 12:00                                       | 12:30               | 1:00              | 1:30           | 2:00        | 2:30