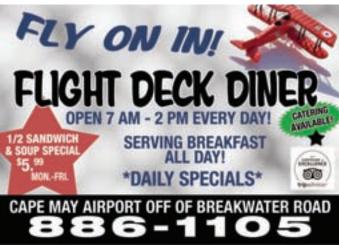

### DINERS

The Court House Diner, 218 N. Main St, Cape May Court House Open daily for breakfast, lunch and dinner offering fantastic daily specials and homemade desserts! • 609-465-8008

Flight Deck Diner, Cape May County Airport, Off Breakwater Rd Fly On In! The Flight Deck is Open Everyday from 7am till 2pm. Great Breakfast and Lunch Specials. Fantastic Soups! • 609-886-1105