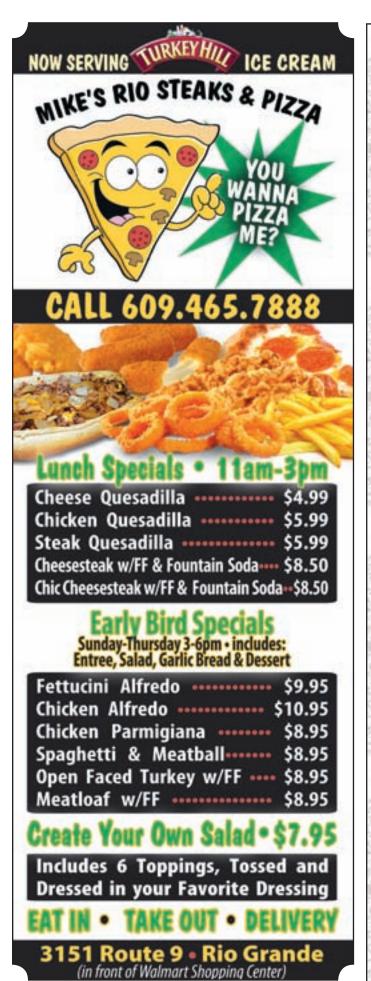

Mike's Rio Steaks and Pizza, 3151 Route 9, Rio Grande (at the WalMart Shopping Center) Under new ownsership and open daily for lunch and dinner featuring an amazing array of pizzas, sandwiches, salads and platters. Try one of their FAT Sandwiches. Eat In, Take-Out or Delivery Available • 609-465-7888