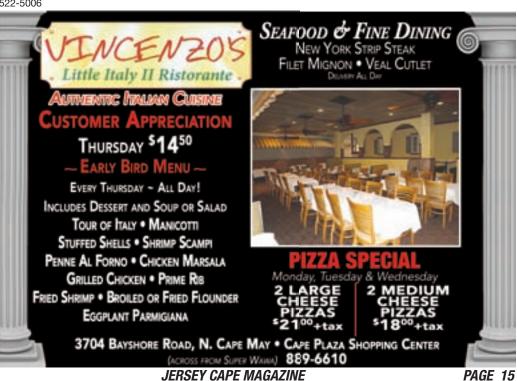

Vincenzo's Little Italy II, 3704 Bayshore Rd, North Cape May Open daily for lunch & dinner from 11am. Now serving breakfast on Saturday & Sunday mornings from 8am. Dine in their dining room or

grab a meal to take out, and there is also free delivery!! Enjoy a wonderful Italian dinner, prime rib or treat the family to pizza and hoagies. Whatever you choose, you will discover that the food at Vincenzo's Little Italy Il is out of this world!! • 609-889-6610