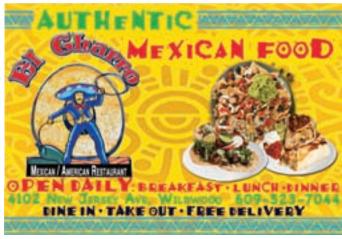

El Charro Mexican/American Restaurant, 4102 New Jersey Ave, Wildwood Open daily for breakfast, lunch and dinner offering a wide ranging menu with something for everyone. Everything from authentic mexican cuisine to sandwiches, seafood, pasta and more. Eat-in, take-out and delivery available • 609-523-7044