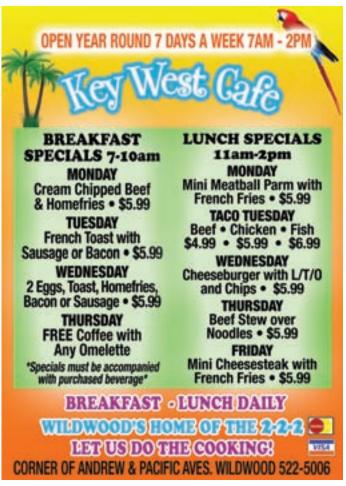

Key West Cafe, Corner of Andrew & Pacific Aves, Wildwood Open daily for breakfast and lunch all year round from 7am-2pm. Try our awesome 2-2-2 breakfast special or our Signature Pancakes\_ 609-522-5006