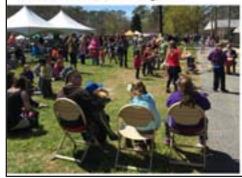

#### Earth Day Celebration ~ Saturday, April 21st

The Annual Cape May County Earth Day Fair is more than just a day in the park. The Cape May County Board of Chosen Free-holders has planned a long list of eco-friendly events for the celebration to be held at the Cape May County Park and Zoo located at 707 Route 9 South in Cape May Court House.

Set for Saturday, April 21st from 8:30am to 4pm, the day will start off with a bang with a 5K Earth Day Race and 1 Mile Fun Run. Certificates will be awarded for the top three finishers in each age group in both male and female divisions. T-shirts will also be handed out to the first 150 participants. The pre-registration donat of \$20, or \$25 the day of the race, will benefit the Cape May County Park and Zoo Trust Fund.

In addition to the race, music, children's storytime, inflatable obstacle course & slide, an interactive drum circle, hands-on educational exhibits, free entertainment, naturalist hike, food and crafts are all on the agenda. Our Mission: For people of all ages to gather in celebration while learning, and caring for our local and global environment. This premier event provides a festival that showcases all that our unique seashore environment has to offer.

The Cape May County Park and Zoo is the perfect location for this day of fun and learning. Hands on educational exhibits, children's amusements, live entertainment, a variety of environmental eco-shops, and lectures; which will guarantee a day of earth friendly fun. The day begins with a 5K race and a one-mile fun run/walk through the park. Large tents on the center field will showcase educational exhibits. The Bandstand nearby will feature the entertainment for the day. Crafters, wares, and a food court surround the field and complete the venue.