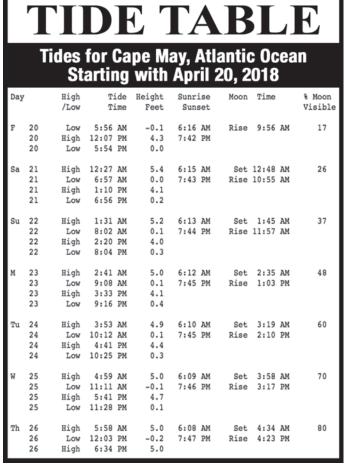

hes, salads, fresh fruit smoothies and more!! Let them cater your next special event

• 609-463-0275

Back Bay Bistro, 1891 Bayshore Rd, Villas Serving lunch & dinner daily from 11am and breakfast from 8am on Saturday and Sunday. Offering Early Bird Dinners starting at \$9.99, Sunday through Friday 4-5:30pm. Catering is also available. BYOB. Visit them on Facebook • 609-889-8500



**FAMILY DINING** 

5 de Mayo Mexican Restaurant,

1246 Rte 109, Cape May Open

daily for lunch and dinner from

11am. Offering quesadillas, fajitas

Adventurer Pancake House &

Family Restaurant, 5401 Ocean

Ave, Wildwood Crest Serving

fabulous oceanfront breakfasts and

lunches from 7am. Enjoy fantastic omelettes, pancakes and more plus

overstuffed hot and cold sandwiches,

and much more!! • 609-884-5847







The Bagel Depot, 2504 Delaware Ave, North Wildwood Building Better Bagels, plus offering fantastic coffees, hoagies, wraps, breakfast sandwiches, paninis, and more • 609-305-5091

Bagel Time Cafe 4600 Atlantic Ave., Wildwood, 5501 Beach Ave., Wildwood Crest, 727 Beach Ave., Cape May. Stop in and enjoy the fantastic bagels, sandwiches, salads and more at this fantastic eatery! Open for breakfast and lunch. • 600-2624 (W) 408-7596 (CM).

Bannon's Ocean Cafe, Montgomery & Ocean Aves, Wildwood
Brand new to the Wildwoods!! Dave
Bannon brings his years of restaurant
experience to a great new hot spot!!
Bannon's is open for breakfast and
lunch and offers up all your favorites!
Stop in, you will not be disappointed
at the great tastes and heaping portions offered up here. Check it out!!

DC's