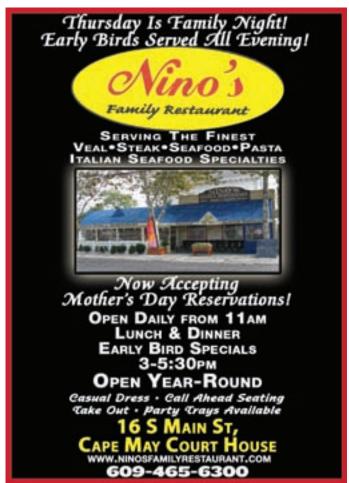

Nino's Family Restaurant, 16 S. Main St. Cape May Court <u>House</u> Serving lunch, dinner and their famous Early Bird Specials from 3pm. Italian is the specialty here, but you will surely find something for everyone: seafood, steaks and so much more all prepared to perfection! • 609-465-6300 (CMCH)