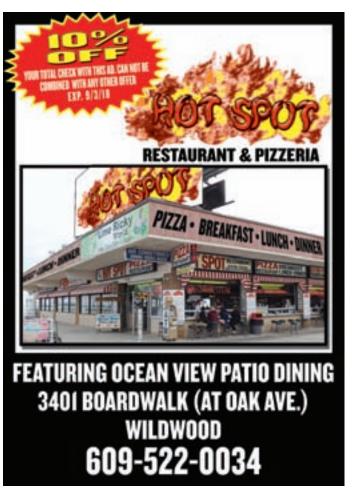

#### DINING GUIDE

Hot Spot Restaurant and Pizzeria On The Boardwalk (at Oak Ave), Wildwood Open daily for breakfast, lunch and dinner. Stop by and see Marco and his crew for a delicious meal right in the heart of Wildwood's famous Boardwalk. Dine indoors in their spacious dining room or enjoy your meal on their ocean view patio. • 609-522-0034