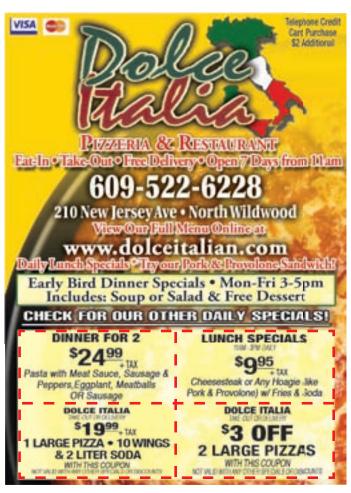

<u>Dolce-Italia</u>, <u>210 New Jersey</u>
<u>Ave</u>, <u>North Wildwood</u> Offering great meals to eat in, take out or for delivery. Bring the family in for lunch or dinner and try one of their awesome Italian entrees, pizzas or sandwiches. Whatever you choose, you will be delighted! • 609-522-6228