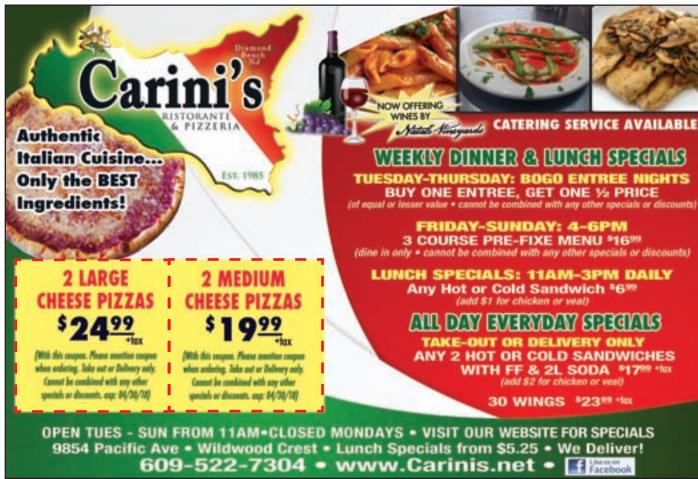

#### **ITALIAN FOOD**

Carini's Italian Restaurant, 9854
Pacific Ave, Wildwood Crest
For delicious Italian Cuisine, including
great Pizza, try Carini's Italian Restaurant. Eat-in or take-out/delivery!

• 609-522-7304