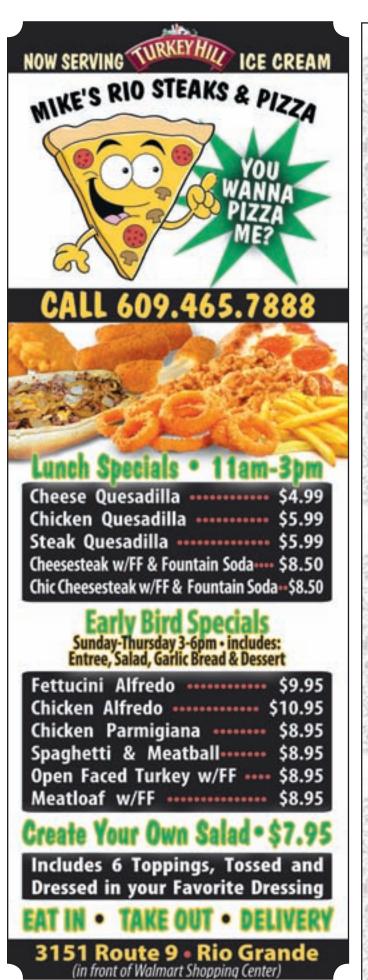

Mike's Rio Steaks and Pizza, 3151 Route 9, Rio Grande (at the WalMart Shopping Center) Under new ownsership and open daily for lunch and dinner featuring an amazing array of pizzas, sandwiches, salads and platters. Try one of their FAT Sandwiches. Eat In, Take-Out or Delivery Available • 609-465-7888