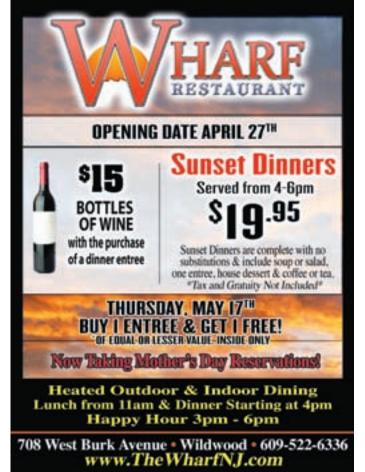

The Wharf Restaurant 708 West Burk Ave., Wildwood Open for lunch and dinner daily from 11 a.m. Offering indoor and outdoor dining, and also offering live music. Great Specials. • 609-522-6336

**GOURMET** 