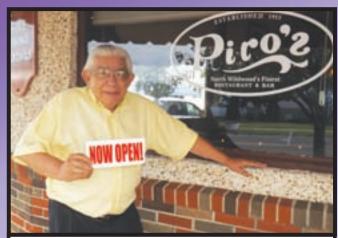

DINNER NIGHTLY AT PIRO'S RESTAURANT BEGINNING FRIDAY, APRIL 27TH • SEE PAGE 19

<u>Piro's Restaurant, 1901 New</u> <u>York Ave, North Wildwood</u> Serving dinner nightly from 4:30pm and

**•ICE COLD BEER** Try Our Gresh Homemade Pork & Spinach Sandwich!

**SANDWICHES** 

PACKAGE

GOODS

PARK BLVD AT PINE WILDWOOD • 729-9487