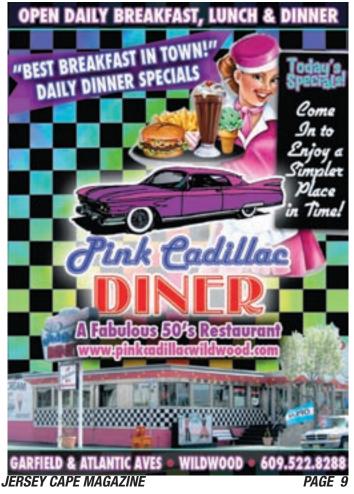

Pink Cadillac Diner, Garfield & Atlantic Aves, Wildwood Voted "Best Diner at The Shore." A Fabulous 50s restaurant offering breakfast, lunch and dinner. Great for the whole family. Great food and lots of funll • 522-8288