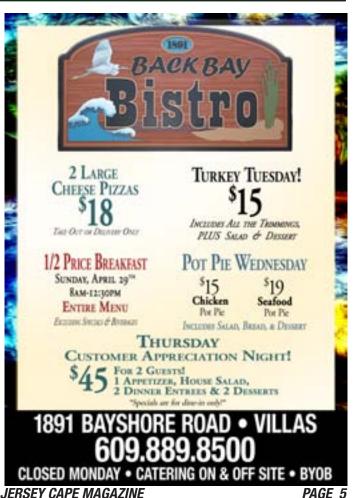

### **DINING GUIDE**

Back Bay Bistro, 1891 Bayshore Rd, Villas Serving lunch & dinner daily from 11am and breakfast from 8am on Saturday and Sunday. Offering Early Bird Dinners starting at \$9.99, Sunday through Friday 4-5:30pm. Catering is also available. BYOB. Visit them on Facebook • 609-889-8500