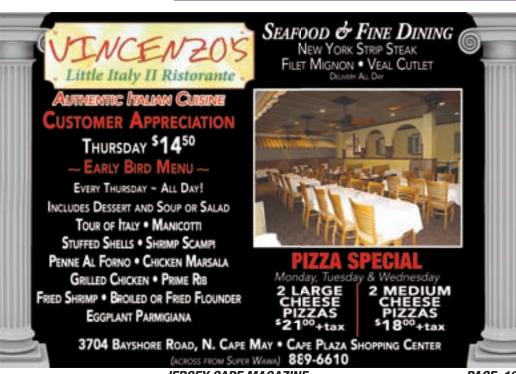

Vincenzo's Little Italy II. 3704
Bayshore Rd, North Cape May
Open daily for lunch & dinner from
11am. Now serving breakfast on
Saturday & Sunday mornings from
8am. Dine in their dining room or
grab a meal to take out, and there is
also free delivery!! Enjoy a wonderful
Italian dinner, prime rib or treat the
family to pizza and hoagies. Whatever you choose, you will discover
that the food at Vincenzo's Little Italy
II is out of this world!! • 609-889-6610