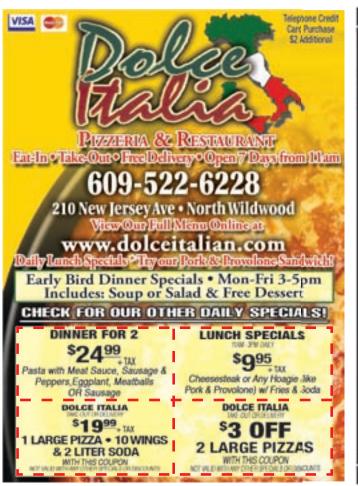

Dolce-Italia, 210 New Jersey Ave, North Wildwood Offering great meals to eat in, take out or for delivery. Bring the family in for lunch or dinner and try one of their awesome Italian entrees, pizzas or sandwiches. Whatever you choose. you will be delighted! • 609-522-6228