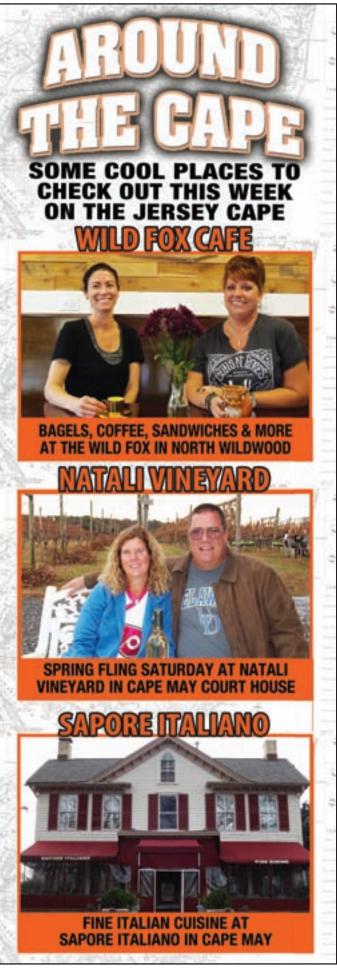

Wild Fox Cafe, 620 New Jersey Ave, North Wildwood Offering fair trade coffee, espresso drinks, juices, smoothies, bagels and spreads, donuts, sandwiches, and much more! • 609-600-3613

Carini's Italian Restaurant, 9854 Pacific Ave, Wildwood Crest For delicious Italian Cuisine, including great Pizza, try Carini's Italian Restaurant. Eat-in or take-out/delivery! • 609-522-7304

Sapore Italiano, 416 Broadway, West Cape May Stop by and try the outstanding Italian cuisine offered here in a magnificent atmosphere. No matter what you try, veal, chicken, pasta or any of the nightly specials, you will fall in love with the cuisine and will be certain to return! Serving dinner from 4pm • 609-600-1422