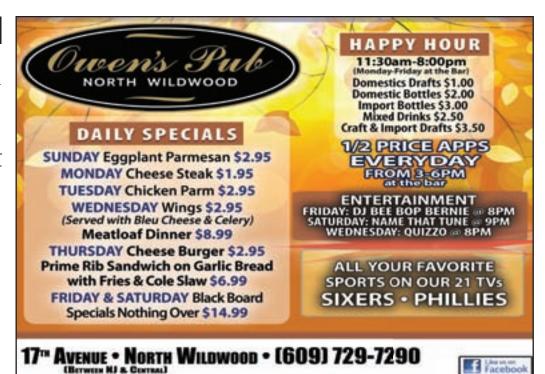

Owen's Pub, 119 E. 17th St, **North Wildwood** A classic pub offering great food, drinks and live enterainment nightly. Stop in anytime, Owen's is open for lunch, dinner and late night! • 609-729-7290