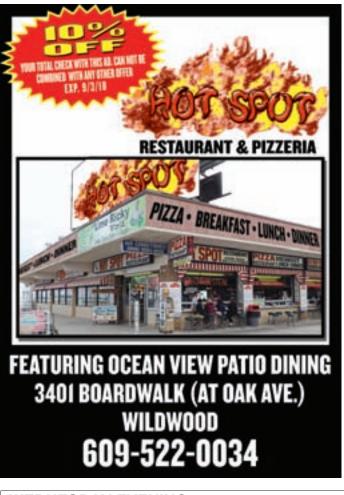

Hot Spot Restaurant and Pizzeria On The Boardwalk (at Oak Ave), Wildwood Open daily for breakfast, lunch and dinner. Stop by and see Marco and his crew for a delicious meal right in the heart of Wildwood's famous Boardwalk. Dine indoors in their spacious dining room or enjoy your meal on their ocean view patio. • 609-522-0034