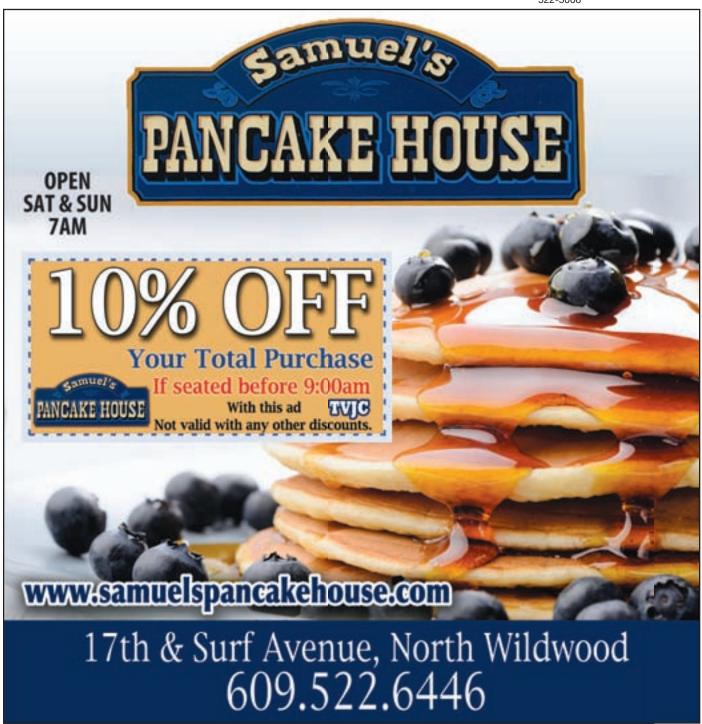

Romeo's Pizzeria. 3717 Pacific Ave. Wildwood Open from 5 p.m. - 5 a.m. with Delivery Available!! Offering up fantastic pizza, subs, sandwiches, stromboli and more!! • 523-1515

Samuel's Pancake House, 17th & Surf Aves, North Wildwood Where Breakfast is Special!" Open from 7:30am and offering the world famous pancakes and other breakfast and lunch treats that have made Samuel's a Jersey Shore favorite for decades. • 609-522-6446