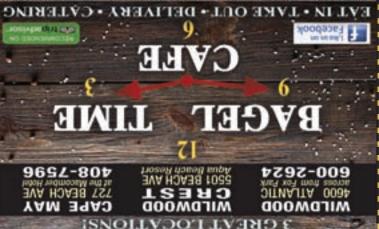

### **DINING GUIDE**

Bagel Time Cafe 4600 Atlantic Ave., Wildwood, 5501 Beach Ave., Wildwood Crest, 727 Beach Ave., Cape May. Stop in and enjoy the fantastic bagels, sandwiches, salads and more at this fantastic eatery! Open for break fast and lunch. • 600-2624 (W) 408-7596 (CM).