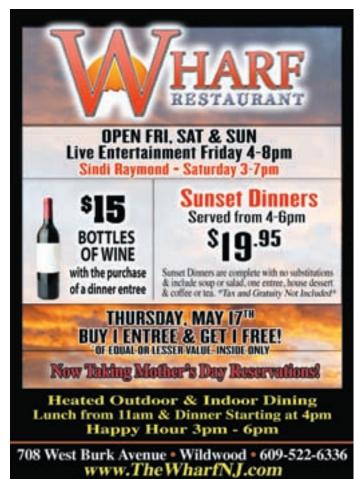

Red Brick Ale House, 3832 Bayshore Rd, North Cape May Open daily for lunch, dinner and late night with 20 beers on tap, brick oven pizzas and daily specials. Nightly entertainment • 609-886-2200

The Wharf Restaurant 708 West Burk Ave., Wildwood Open for lunch and dinner daily from 11 a.m. Offering indoor and outdoor dining, and also offering live music. Great Specials. • 609-522-6336