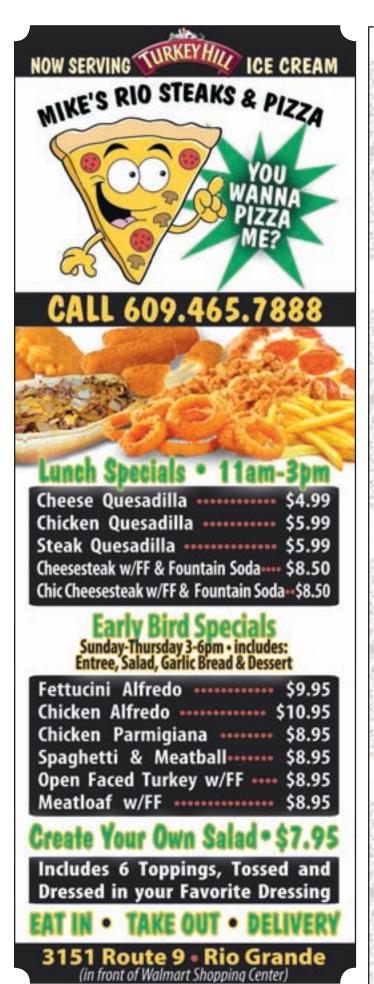

Mike's Rio Steaks and Pizza, 3151 Route 9, Rio Grande (at the WalMart Shopping Center) Under new ownsership and open daily for lunch and dinner featuring an amazing array of pizzas, sandwiches, salads and platters. Try one of their FAT Sandwiches. Eat In, Take-Out or Delivery Available • 609-465-7888