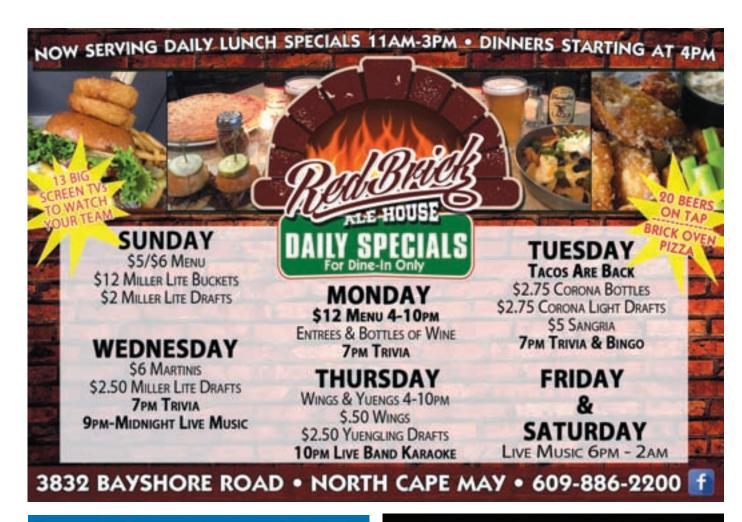

Red Brick Ale House, 3832 Bayshore Rd, North Cape May Open daily for lunch, dinner and late night with 20 beers on tap, brick oven pizzas and daily specials. Nightly entertainment • 609-886-2200

The Wharf Restaurant 708 West Burk Ave., Wildwood Open for lunch and dinner daily from 11 a.m. Offering indoor and outdoor dining, and also offering live music. Great Specials. • 609-522-6336