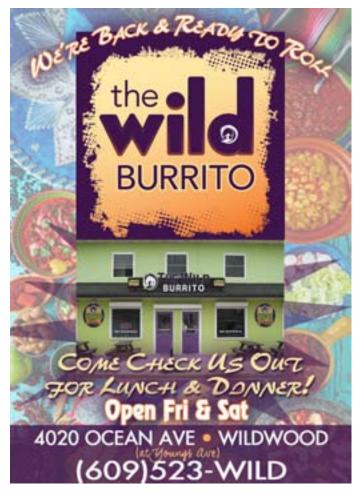

The Wild Burrito 4020 Ocean Ave, Wildwood Serving lunch & dinner. Stop in and check out their awesome burritos & much more! • 609-523-WILD

Wild Fox Cafe, 620 New Jersey Ave, North Wildwood Offering fair trade coffee, espresso drinks, juices, smoothies, bagels and spreads, donuts, sandwiches, and much more!