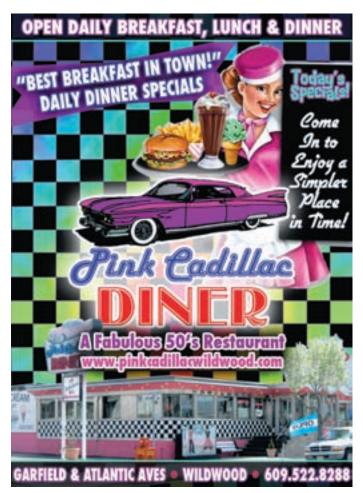

<u>Pink Cadillac Diner, Garfield & Atlantic Aves, Wildwood Voted</u>

"Best Diner at The Shore." A Fabulous 50s restaurant offering breakfast, lunch and dinner. Great for the whole family. Great food and lots of fun!! • 522-8288