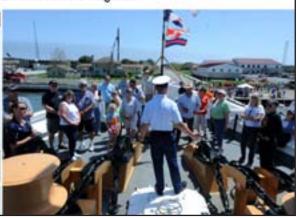

# Coast Guard Community Festival Saturday & Sunday May 5th-6th

SATURDAY MAY 5, 2018

Training Center Cape May 1 Munro Ave Cape May, NJ 08204
Parking is available along Pennsylvania Ave and at other designated locations in the City of Cape May. Look for parking attendants as you approach the Training Center on Pennsylvania Ave. Trolleys will run a continuous loop from parking areas to the main gate. Photo ID will be required for all adults. Bags are subject to search.

10am - 4pm • Ship Tours

Walking tours of Coast Guard ships Please Note: Ship tours include steep steps, and require proper footwear. No open toed shoes or heels. Baby strollers are not allowed.

10:30am • Enlisted Memorial Groundbreaking

TRACEN | 1 Munro Ave | Cape May, NJ
The Coast Guard Enlisted Memorial will be built on the grounds of TRACEN, the current birthplace of the US Coast Guard's enlisted corps. The memorial will include the names of over 1,500 Coast Guard men and women who perished in the performance of Coast Guard missions over the past 103 years. Open to the public.

10am - 4pm • Trolley Tours of Training Center Cape May

10am - 4pm • Kids' Zone

Face-painting, games, kit-building, and a bounce house

10am - 4pm • Cultural Exhibits, Community Organizations, Vendors

Extensive cultural, historical, and Coast Guard exhibits; Photo booth; displays; vendors. Food and beverages, featuring Cape May Brews!

10am - 4pm • USCG Static Helicopter Display Meet with the crew of a Coast Guard helicopter.

10am - 4pm • Vendors & Community Groups

10am - 4pm • Food and Beer Garden Featuring Cape May brews

10:30am - 3:30pm • Entertainment Enjoy music all day! 10:30 am - 12:30 pm • Radio Neon 1:30 pm - 3:30 pm • USO Troupe Show

10am - 4pm • Live Demonstrations!

Check out special Coast Guard demonstrations and performances throughout the day. Visit the information tent at the festival entrance for times and locations.

- US Coast Guard Recruit Band performances.

Search and rescue demonstrations over Cape May Harbor.

K-9 demonstrations.

- Fire Department demonstrations.

Coast Guard recruits marching information.

10:30am - 3pm, Hourly • Cape May Harbour Tour via Pirate Ship (Ticket Required)

Family-friendly tours of Cape May Harbor via boat depart from the pier. \$5 per person requested donation for harbor tours. Purchase tickets on-site.

Please Note: Ship tours include steep steps and require proper footwear. No open-toe shoes or heels. Baby strollers are not allowed on tours.