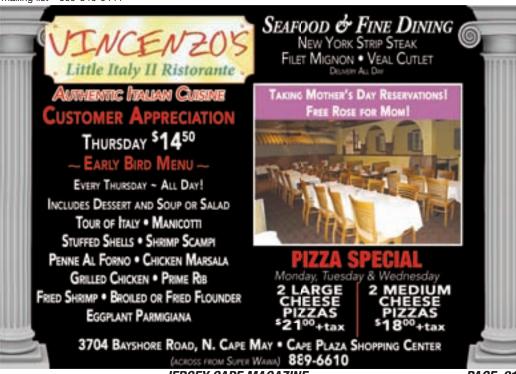

Vincenzo's Little Italy II, 3704
Bayshore Rd, North Cape May
Open daily for lunch & dinner from
11am. Now serving breakfast on
Saturday & Sunday mornings from
8am. Dine in their dining room or
grab a meal to take out, and there is
also free delivery!! Enjoy a wonderful
Italian dinner, prime rib or treat the
family to pizza and hoagies. Whatever you choose, you will discover
that the food at Vincenzo's Little Italy
II is out of this world!! • 609-889-6610