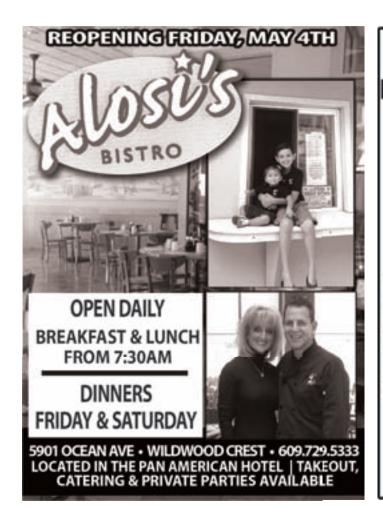

Alosi's Bistro, 5901 Ocean Ave, Wildwood Crest (at the Pan American) Stop in and say "HI" to Joe and Maggie and enjoy a fantastic breakfast, lunch or dinner with views of the sparkling beaches of Wildwood Crest • 609-729-5333