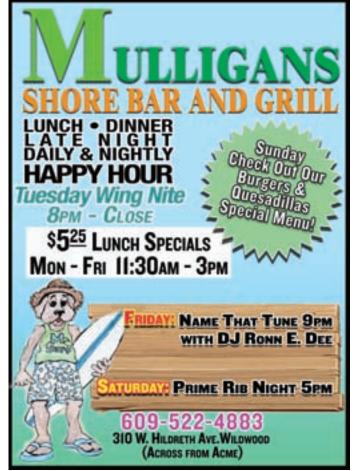

Mulligan's Shore Bar and Grill, 310 W. Hildreth Ave, Wildwood Open daily for lunch, dinner and late night, featuring Happy Hour daily and nightly. Stop in and say "Hi" to your friends at Mulligan's • 609-522-4883