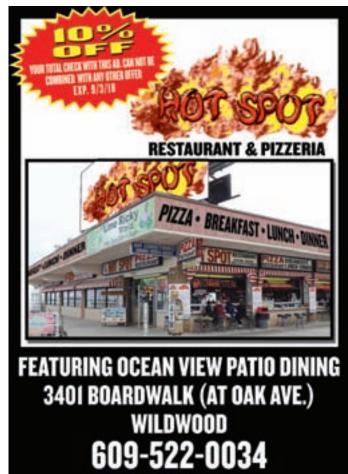

Hot Spot Restaurant and Pizzeria On The Boardwalk (at Oak Ave), Wildwood Open daily for breakfast, lunch and dinner. Stop by and see Marco and his crew for a delicious meal right in the heart of Wildwood's famous Boardwalk, Dine indoors in their spacious dining room or enjoy your meal on their ocean view patio. • 609-522-0034