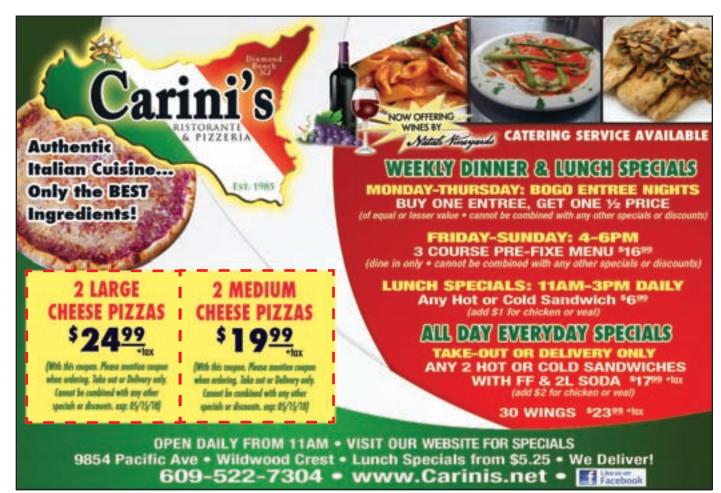

## ITALIAN FOOD

Carini's Italian Restaurant, 9854
Pacific Ave, Wildwood Crest
For
delicious Italian Cuisine, including
great Pizza, try Carini's Italian Restaurant. Eat-in or take-out/delivery!
• 609-522-7304