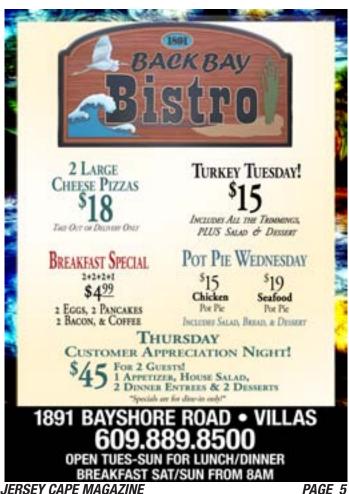

Back Bay Bistro, 1891 Bayshore Rd. Villas Serving lunch & dinner daily from 11am and breakfast from 8am on Saturday and Sunday. Offering Early Bird Dinners starting at \$9.99, Sunday through Friday 4-5:30pm. Catering is also available. BYOB. Visit them on Facebook • 609-889-8500