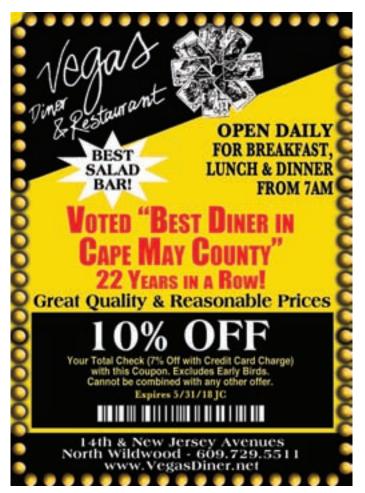

Star Diner Cafe, 325 W. Spruce Ave, North Wildwood Open year round. Childrens' menu available. Free parking. Visit us at www.stardinercafe.com. You're going to love it here! • 609-729-4900

Vegas Diner, 14th & New Jersey Aves, North Wildwood Open daily for breakfast, lunch and dinner with great specials daily. Voted "Best Diner in Cape May County" 14 Years in a Row! Great Quality. Reasonable Prices • 609-729-5511