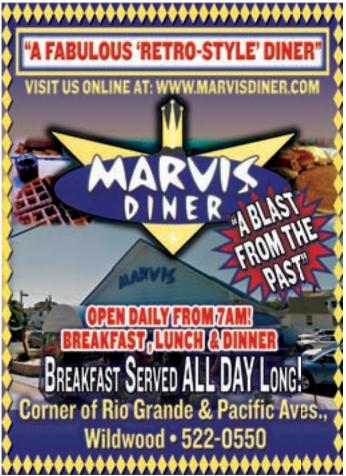

Marvis Diner, Rio Grande and Pacific Aves, Wildwood A fabulous, retro-style diner. Breakfast, lunch and dinner from 7am • 609-522-0550

Ocean View Diner and Family Restaurant, Beach & Grant Aves, Cape May Open from 7am serving breakfast, lunch and dinner. Located right on the beachfront in Cape May, this restaurant is sure to please!! Awesome soups, desserts, seafood and sautee specialties! • 609-884-3772