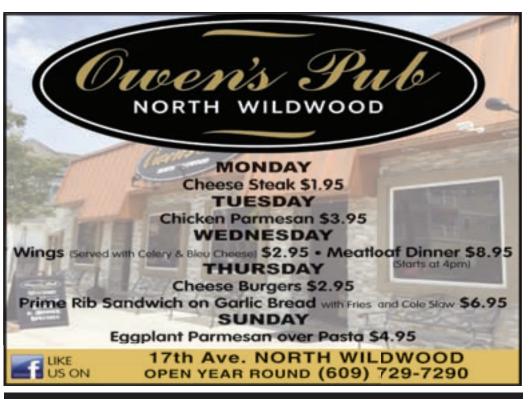

# NG GUID

Owen's Pub, 119 E. 17th St, North Wildwood A classic pub offering great food, drinks and live enterainment nightly. Stop in anytime, Owen's is open for lunch, dinner and late night! • 609-729-7290