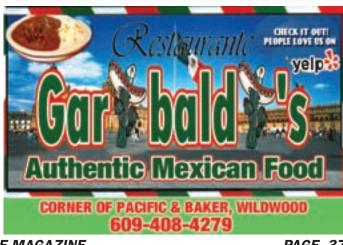

Fat Daddy's 1516 Bayshore Rd., Villas Open daily for Lunch and Dinner, stop by and Let Fat Daddy Feed You Full! Offering dine-in, take out and delivery. 609-886-8800

**Garibaldi's Mexican Restaurant, 4220 Pacific Ave, Wilidwood** Open daily for lunch and dinner from 11am serving fantastic Authentic Mexican Cuisine, Enchiladas, Burritos, Que-