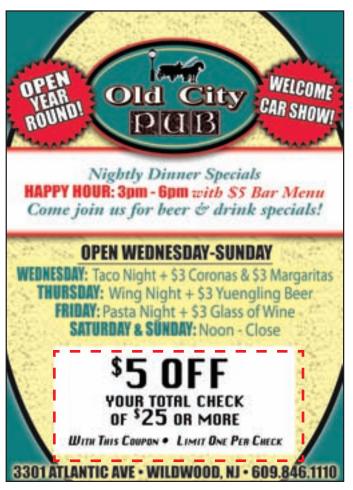

Olde City Pub 3301 Atlantic Ave, Wildwood Stop in and check out this great spot! Awesome food, drinks and atmosphere! Nightly Dinner Specials with Happy Hour from 3 -7 p.m. which features a \$5 Bar Menu • 609-846-1110