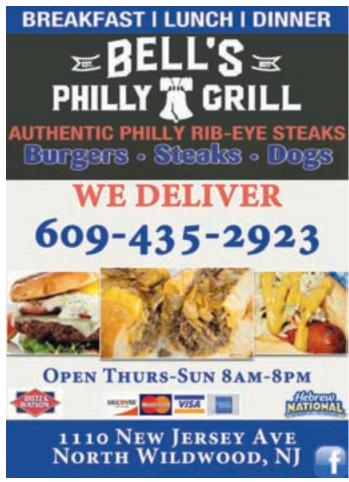

Bell's Philly Grill 1110 New Jersey Ave., North Wildwood Open daily from 8 a.m. - 8 p.m. serving authentic Philly Rib-Eye Steaks, plus burgers, dogs and more!! Join them for breakfast - omelettes and breakfast sandwiches are served all day. Eat-In, Take-Out, or give them a call and they will deliver!! 609-435-2923