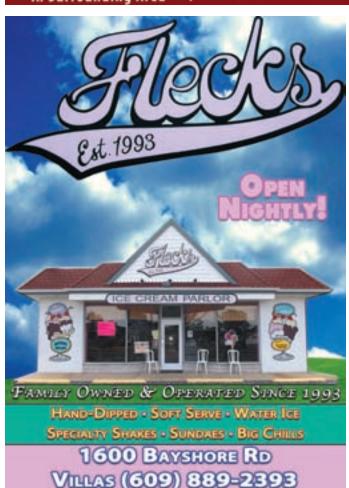

Fleck's Ice Cream Parlor 1600 Bayshore Rd., Villas Family Owned and Operated since 1993, the Fleck family invites you to stop in and try their selection of hand dipped and soft serve ice cream plus water ice, specialty shakes, sundaes, big chills and more 609-889-2393