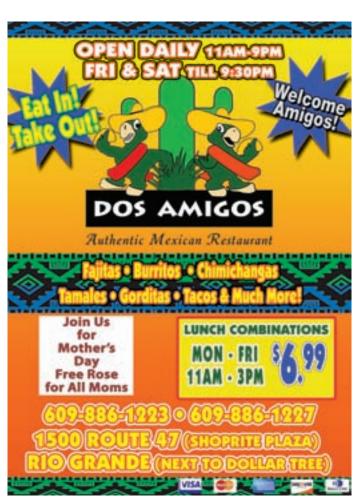

Crab & Seafood Shack, 4520 Park
Blvd, Wildwood Offering steamed
blue claw crabs, flounder, clams,
mussels and much more! Consistently voted "Outstanding" by Trip
Advisor • 609-770-8509

DosAmigosMexicanRestaurant, 1500 Route 47 (ShopRite Plaza), Rio Grande Check out their Brand New Location!! Open daily for lunch and dinner served in a fun and vibrant atmosphere!! Take-Out Also Available • 609-886-1223 or 609-886-1227