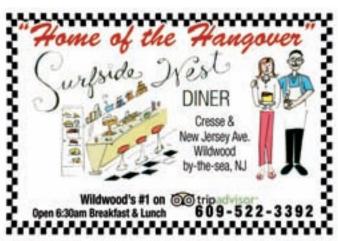

Stella's Cafe, 4208 Atlantic Ave, Wildwood Serving breakfast and lunch, plus dinner and vegan specialties. Check out the smoothie and iuice bar. • 609-846-9800

decades. • 609-522-6446

SurfsideWestDiner,CresseandNew Jersey Aves, Wildwood Crest Open from 6:30am. Stop in and see what the Wildwood locals and visitors rave about! Serving breakfast and lunch. Be sure to check out "The Hangover" • 609-522-3302