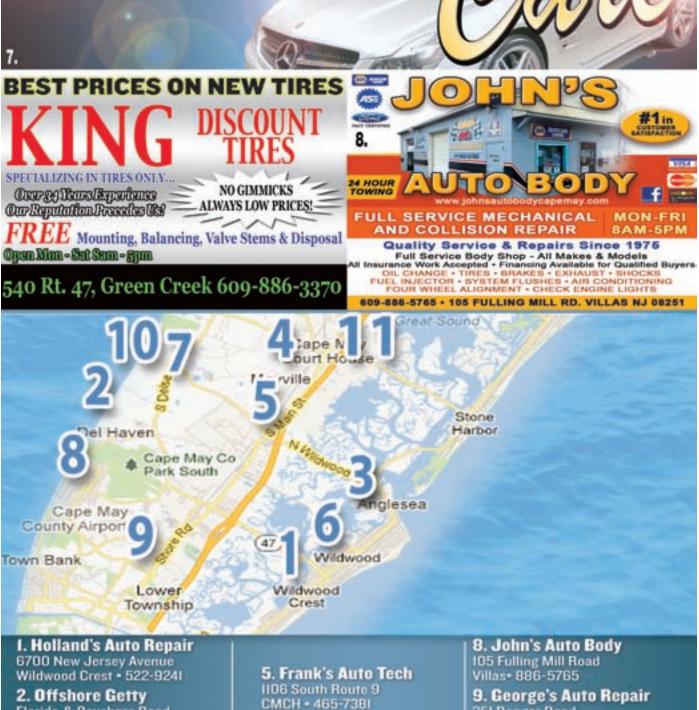

or a free scan.

Easy to find, George's is located at the Cape May County Airport, not too far away from the Cape May Brewery. George's also has convenient hours:

Monday-Friday 8am-5pm Saturday 8am-1pm Come see George's brand new shop at 251 Ranger Road. Stop in with your car and relax . . . "Let George Do It!" Give them a call at (609)886-4500

AUTOMATIC & STANDARD HIGH PERFORMANCE

4. FRONT WHEEL FOUR-WHEEL DRIVE

Domestic & Foreign MINOR AUTO REPAIRS

ROUTE 9 & SHELL BAY AVE

# Franks Auto



FOR ALL YOUR AUTOMOTIVE NEEDS Engine & Trans Replacements, Oil Changes, Brake Service, Tune Ups, Air Conditioning

NOW AT 1106 South Route 9, Cape May Court House, NJ Towing Available Military Discounts Tel: (609) 465-7381

317 W. RIO GRANDE AVE, WILDWOOD (ACROSS FROM MCDONALD'S)

609-522-3201





Florida & Bayshore Road Villas • 886-5270

3. Wildwood Motorcycle Repair 4205 New Jersey Avenue Wildwood • 846-8267

4. John's Transmissions Route 9 & Shell Bay Avenue CMCH • 463-0713

- 6. Butch's Garage 317 West Rio Grande Avenue Wildwood 522-3201
- 7. King Discount Tires 540 Route 47 Green Creek • 886-3370
- 9. George's Auto Repair 251 Ranger Road Erma • 886-4500
- 10. R&H Auto Sales 300 Bayshore Road Villas • 886-7800
- 11. Giant Discount Tire & Lube 216 Main St. CMCH • 465-3322





# STEAKS & PIZZA

# FAT DADGY'S Jersey Cape Magazine's CHARACTER Of The Week



















Last Week's Caricature: Michael John from **Surfside West** The Winner is: **Lorrine Rollick** 

DO YOU KNOW THIS PERSON?

If so, you could win a \$20.00 Gift Certificate to BACK BAY BISTRO
at 1891 Bayshore Ro