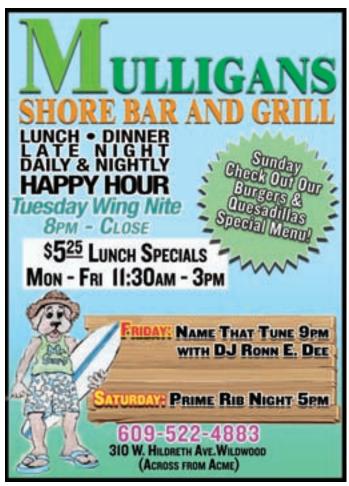

Mulligan's Shore Barand Grill, 310 W. Hildreth Ave, Wildwood

Open daily for lunch, dinner and late night, featuring Happy Hour daily and nightly. Stop in and say "Hi" to your friends at Mulligan's • 609-522-4883