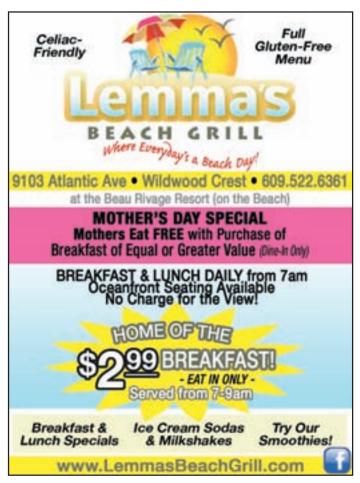

Lemma's Beach Grille, 9103 Atlantic Ave. (at the Beau Rivage), Wildwood Crest "Where Everyday is Beach Day!" A fantastic spot right on the Wildwood Crest Beach. Home of the \$2.99 breakfast, plus lunch specials, ice cream sodas and milk shakes \* 609-522-6361