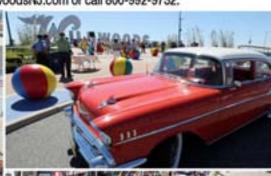

#### Spring Boardwalk Classic Car Show ~ Friday-Sunday May 11th-13th

Wildwood Motor Events will host the Spring Boardwalk Classic Car Show in the Wildwoods beginning Friday, May 11th through Sunday, May 13th. The weekend is set to include a variety of fun activities from start to finish that are sure to entertain the car lover in everyone.

Spectators will have the opportunity to view and admire an incredible collection of hundreds of classic and vintage cars and trucks displayed on the world-famous Wildwoods Boardwalk – rated one of the "Top 10 Boardwalks in America" – from 10am-3pm on Friday and Saturday, May 11th and 12th. Don't miss the parade of beautiful cars and trucks as they cruise down the Boardwalk at 3pm each day.

On Saturday evening at 5pm, a "Winner's Circle" event will convene in front of the Wildwoods Convention Center in the turnaround circle. This will feature a display of the "Boardwalk Top 40" winners as well as the vote for overall "Best in Show." An awards ceremony will be held on Sunday, May 13th from 9-11am inside the Wildwoods Convention Center, where trophies and prizes will be presented to all of the winners.

Admission for spectators is FREE. For additional information about this event or to register a car, please visit www.WildwoodMotorEvents.com or call 609-522-3644. For additional information about the Wildwoods, visit www.WildwoodsNJ.com or call 800-992-9732.