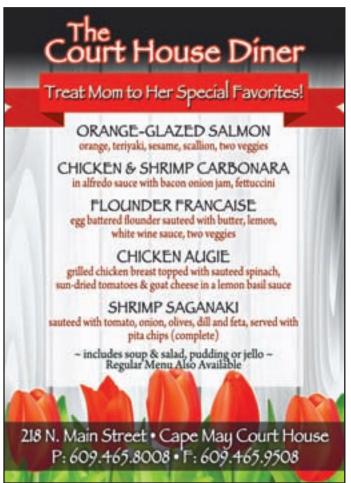

#### **DINERS**

The Court House Diner, 218 N. Main St, Cape May Court House Open daily for breakfast, lunch and dinner offering fantastic daily specials and homemade desserts! • 609-465-8008

Marvis Diner, Rio Grande and Pacific Aves, Wildwood A fabulous, retro-style diner. Breakfast, lunch and dinner from 7am • 609-522-0550