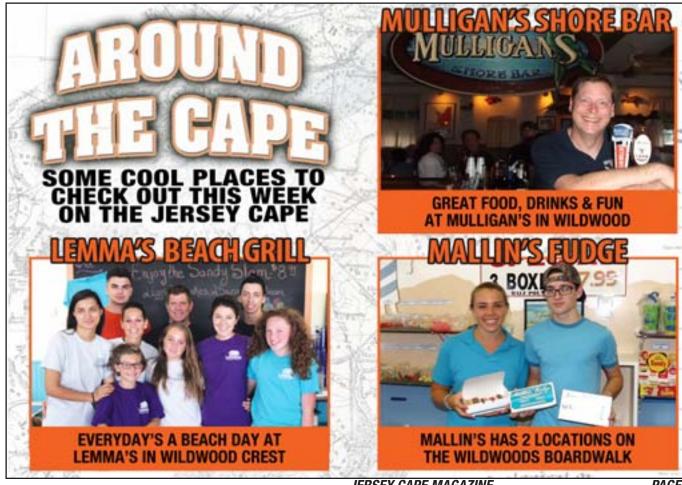

Lemma's Beach Grille, 9103 Atlantic Ave. (at the Beau Rivage), Wildwood Crest "Where Everyday is Beach Day!" A fantastic spot right on the Wildwood Crest Beach. Home of the \$2.99 breakfast, plus lunch specials, ice cream sodas and milk shakes \* 609-522-6361

Mulligan's Shore Barand Grill, 310 W. Hildreth Ave, Wildwood

Open daily for lunch, dinner and late night, featuring Happy Hour daily and nightly. Stop in and say "Hi" to your friends at Mulligan's • 609-522-4883