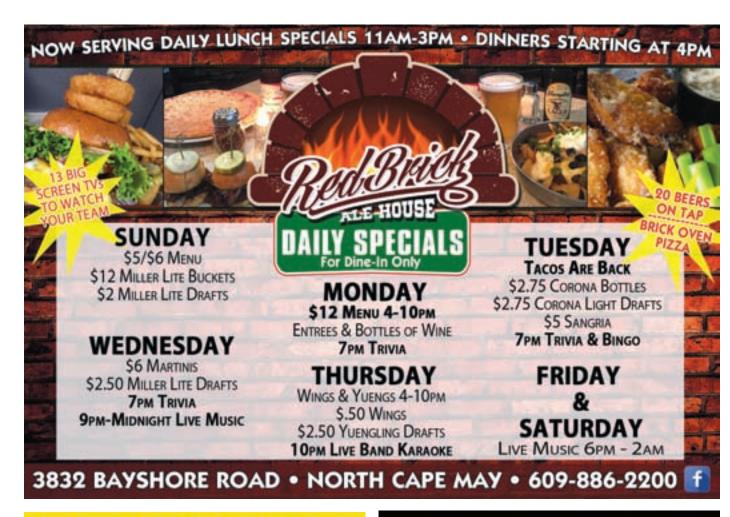

Red Brick Ale House, 3832 Bayshore Rd, North Cape May Open daily for lunch, dinner and late night with 20 beers on tap, brick oven pizzas and daily specials. Nightly entertainment • 609-886-2200

The Wharf Restaurant 708 West Burk Ave., Wildwood Open for lunch and dinner daily from 11 a.m. Offering indoor and outdoor dining, and also offering live music. Great Specials. ● 609-522-6336