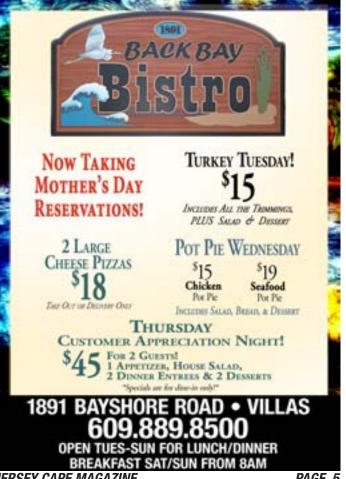

Back Bay Bistro, 1891 Bayshore Rd, Villas Serving lunch & dinner daily from 11am and breakfast from 8am on Saturday and Sunday. Offering Early Bird Dinners starting at \$9.99, Sunday through Friday 4-5:30pm. Catering is also available. BYOB. Visit them on Facebook • 609-889-8500