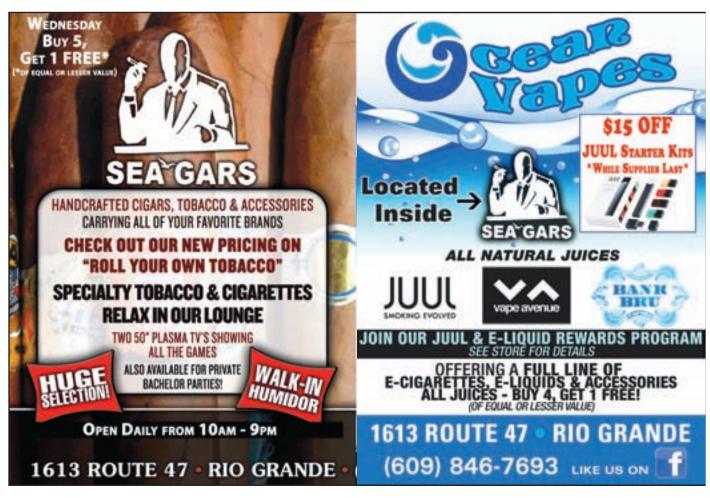

Now OPEN DAILY

from 6pm Dairy-Free, Gluten-Free and Sugar-Free Options Available

> 609-SAY-COOL (729 - 2665)

12th & New Jersey Ave. North Wildwood, NJ

or more with this coupor Your Purchase of \$10 7

0

Home of the \$10.75 + tax Large Pizza

**WE DELIVER** 729-3235

Open Daily II:30am - I0pm Friday & Saturday til IIpm **CLOSED SUNDAY** 

TAKE OUT ONLY TAKE OUT ONLY ONLY WITH COUPONS • EXP. 12/31/18 (not good with any other specials or promotions)