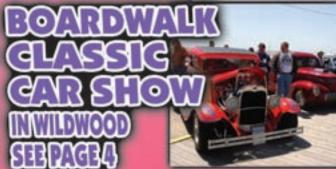

#### Spring Boardwalk Classic Car Show ~ Friday-Sunday May 11th-13th

Wildwood Motor Events will host the Spring Boardwalk Classic Car Show in the Wildwoods beginning Friday, May 11th through Sunday, May 13th. The weekend is set to include a variety of fun activities from start to finish that are sure to entertain the car lover in everyone.

Spectators will have the opportunity to view and admire an incredible collection of hundreds of classic and vintage cars and trucks displayed on the world-famous Wildwoods Boardwalk – rated one of the "Top 10 Boardwalks in America" – from 10am-3pm on Friday and Saturday, May 11th and 12th. Don't miss the parade of beautiful cars and trucks as they cruise down the Boardwalk at 3pm each day.

On Saturday evening at 5pm, a "Winner's Circle" event will convene in front of the Wildwoods Convention Center in the turnaround circle. This will feature a display of the "Boardwalk Top 40" winners as well as the vote for overall "Best in Show." An awards ceremony will be held on Sunday, May 13th from 9-11am inside the Wildwoods Convention Center, where trophies and prizes will be presented to all of the winners.

Admission for spectators is FREE. For additional information about this event or to register a car, please visit www.WildwoodMotorEvents.com or call 609-522-3644. For additional information about the Wildwoods, visit www.WildwoodsNJ.com or call 800-992-9732.