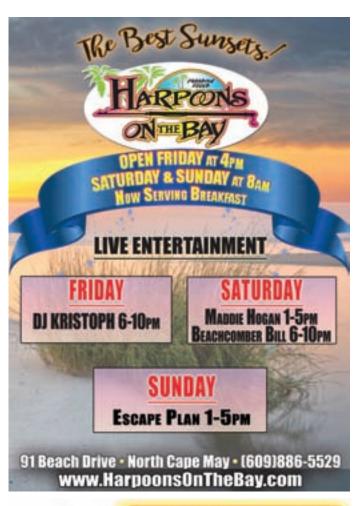

The Ice House Restaurant and Bar, 4415 Park Blvd, Wildwood Enjoy fantastic seafood, meats and chops in the dining room or enjoy lighter fare on the upstairs deck. Great sunsets and an extensive wine list • 609-522-0033