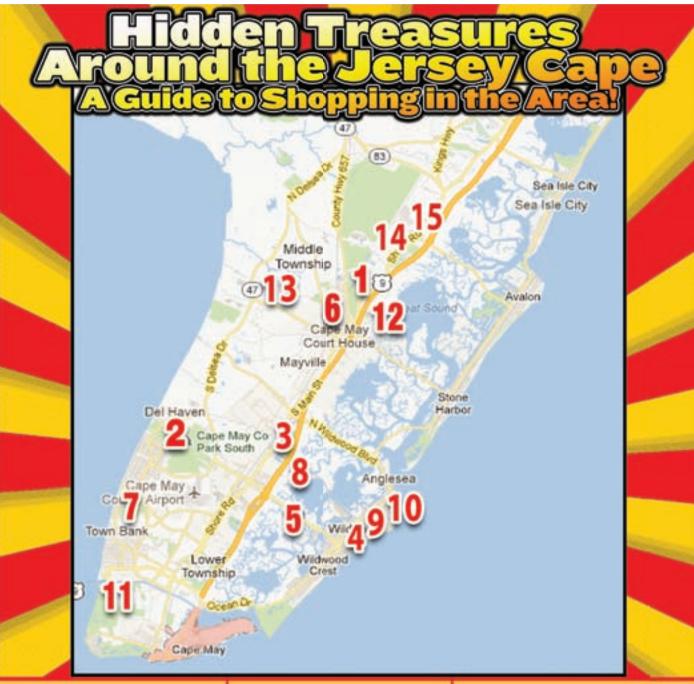

# Around the Jersey Cape Acuide to Shopping in the Area

20 Court House South Dennis Road Cape May Court House (next to Big Lots)