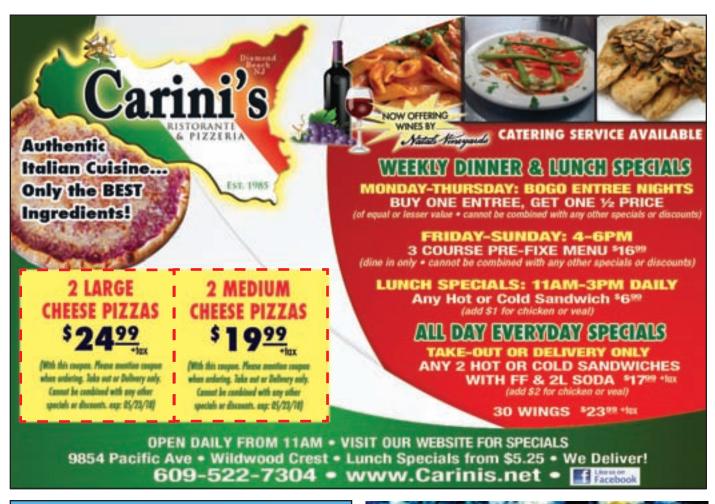

#### **ITALIAN FOOD**

Carini's Italian Restaurant, 9854
Pacific Ave, Wildwood Crest
For delicious Italian Cuisine, including
great Pizza, try Carini's Italian Restaurant. Eat-in or take-out/delivery!

• 609-522-7304