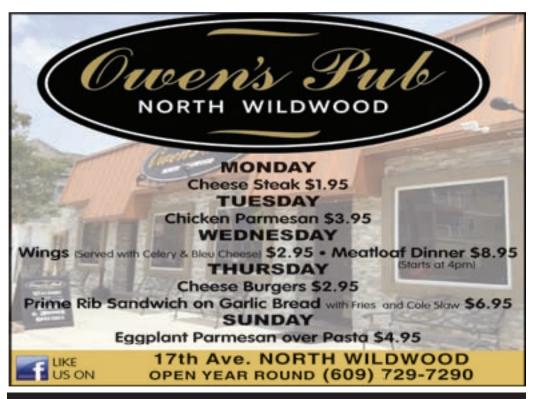

Owen's Pub, 119 E. 17th St, North Wildwood A classic pub offering great food, drinks and live enterainment nightly. Stop in anytime, Owen's is open for lunch, dinner and late night! • 609-729-7290

Piro's Restaurant, 1901 New York Ave, North Wildwood Serving dinner nightly from 4:30pm and offering a full bar, great wines and outrageous food. Every Monday, it's the \$10 a Bottle Wine Night! Free parking • 609-729-0401