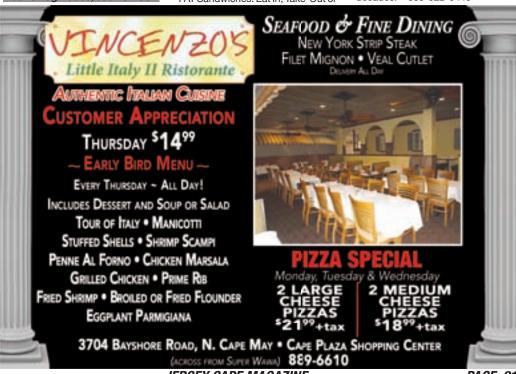

#### JERSEY CAPE MAGAZINE • DINING GUIDE

Vincenzo's Little Italy II, 3704
Bayshore Rd, North Cape May
Open daily for lunch & dinner from
11am. Now serving breakfast on
Saturday & Sunday mornings from
8am. Dine in their dining room or
grab a meal to take out, and there is
also free delivery!! Enjoy a wonderful
Italian dinner, prime rib or treat the
family to pizza and hoagies. Whatever you choose, you will discover
that the food at Vincenzo's Little Italy
Il is out of this world!! • 609-889-6610