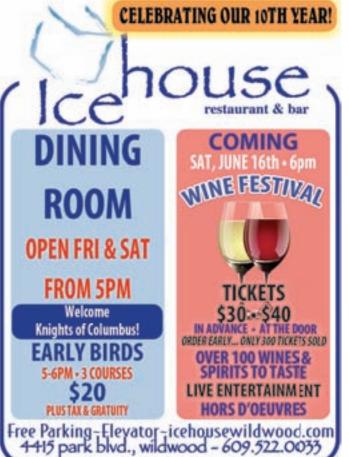

The Ice House Restaurant and Bar, 4415 Park Blvd, Wildwood Enjoy fantastic seafood, meats and chops in the dining room or enjoy lighter fare on the upstairs deck. Great sunsets and an extensive wine list • 609-522-0033