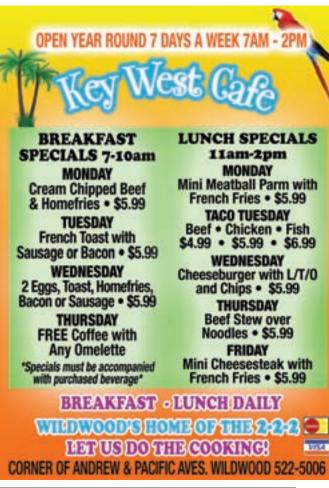

Key West Cafe, Corner of Andrew & Pacific Aves, Wildwood

7:05PM • NBCSP

#### JERSEY CAPE MAGAZINE • DINING GUIDE

Open daily for breakfast and lunch all year round from 7am-2pm. Try our awesome 2-2-2 breakfast special or our Signature Pancakes • 609-522-5006

Lemma's Beach Grille, 9103 Atlantic Ave. (at the Beau Rivage), Wildwood Crest "Where Everyday is Beach Day!" A fantastic spot right on the Wildwood Crest Beach. Home of the \$2.99 breakfast, plus lunch specials, ice cream sodas and milk shakes \* 609-522-6361