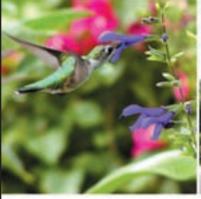

#### Attracting Butterflies & Hummingbirds to your Garden ~ Saturday, May 19th

Learn to attract butterflies and hummingbirds to your garden at New Jersey Audubon Nature Center of Cape May located at 1600 Delaware Avenue in Cape May. The West Cape May Environmental and Shade Tree Commissions have joined together to sponsor this program to allow West Cape May residents to attend for free.

Learn what plants to add to your garden to create an oasis for butterflies and hummingbirds. Find out the blooming times of each plant in order to orchestrate a garden of continuing blossoms throughout the spring, summer and fall attracting a host of visitors.

Great Blue Lobelia (Lobelia siphilitica) is a perennial that grows 2 to 3 feet in height, it produces lavender-blue, tubular flowers,

in July through October attracting butterflies and hummingbirds. Butterfly Milkweed (Asclepias tuberosa) is another nectar-rich perennial that grows in clumps up to 1 to 3 feet tall and features clusters of bright orange to yellow-orange flowers. Its blooms are attractive to both butterflies and hummingbirds, and like all milkweeds, it serves as a host plant for butterfly species including the monarch. It is also drought tolerant.