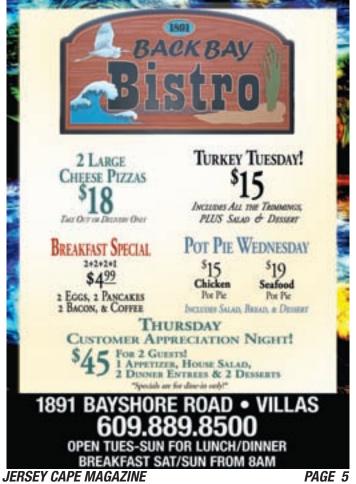

Back Bay Bistro, 1891 Bayshore

Rd, Villas Serving lunch & dinner daily from 11 am and breakfast from 8am on Saturday and Sunday. Offering Early Bird Dinners starting at \$9.99, Sunday through Friday 4-5:30pm. Catering is also available. BYOB. Visit them on Facebook • 609-889-8500