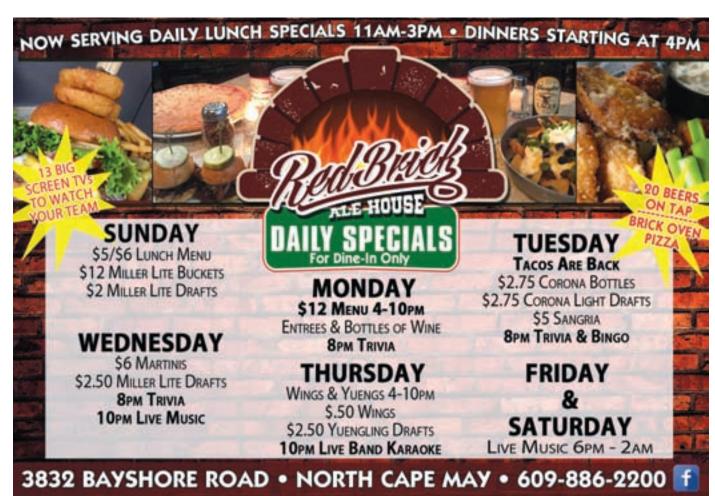

#### HELP WANTED PIZZA MAKER

Text to (609) 374-2360 or apply in person

Red Brick Ale House 3832 Bayshore Rd North Cape May

Back Bay Bistro 1891 Bayshore Rd Villas

Red Brick Ale House, 3832 Bayshore Rd, North Cape May Open daily for lunch, dinner and late night with 20 beers on tap, brick oven pizzas and daily specials. Nightly entertainment • 609-886-2200

Schellenger's Restaurant, Schellenger and Atlantic Aves, Wildwood Stop in and treat your family to "A Whale of a Meal!" Serving dinner from 3pm with great Early Birds available from 3-5pm. Chicken, steaks, pasta, plus a children's menu • 609-522-0433