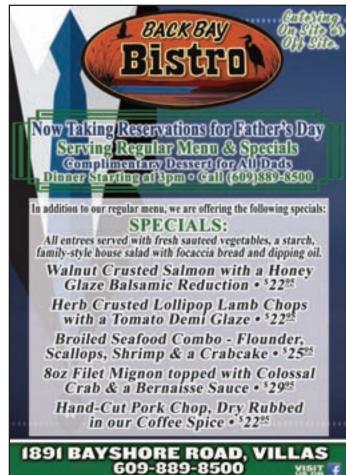

Back Bay Bistro, 1891 Bayshore Rd, Villas Serving lunch & dinner daily from 11:00am and breakfast from 8am on Saturday and Sunday. Offering Early Bird Dinners starting at \$9.99, Sunday through Friday 4-5:30pm. Catering is also available. BYOB. Visit them on Facebook. • 609-889-8500