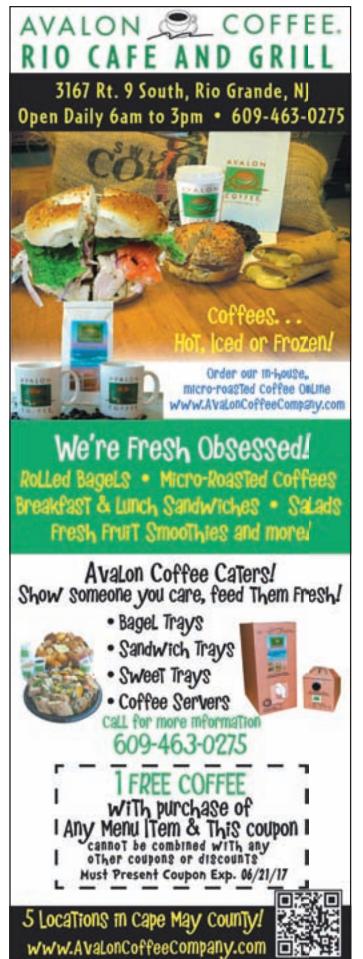

#### DINING GUIDE

Avalon Coffee Rio Cafe and Grill 3167 Route 9 South, Rio Grande Open daily from 6 a.m. to 3 p.m. offering a tremendous array of bagels plus hot, iced and frozen coffees. Breakfast and lunch sandwiches, salads, fresh fruit smoothies. and more!! Let them cater your next special event \* 609-463-0275