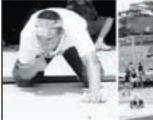

#### National Marbles Tournament ~ June 19th-22th

Champion marble shooters from across the country will gather in the Wildwoods to compete in the 94th Annual National Marbles Tournament Monday, June 19 through Thursday, June 22 – all vying for the title of "King" and "Queen" of Marbles.

Players selected from local tournaments held in cities throughout the United States will unite in the Wildwoods for four days of serious marble competition and fun on the island's award-winning beach and nationally recognized boardwalk. The "Mibsters," boy and girl marble players ages 8-14, will compete for national honors, college scholarships and many other prizes and awards during the annual tournament.

More than 1,200 games of marbles will be played throughout the tournament at Ringer Stadium, located on the beach at Wildwood Avenue in the Wildwoods, with the top eight shooters advancing to the semi-finals competition. The top two male and top two female players will compete in a 'Best of 15' series for the championship. The victorious male and female will literally be crowned King and Queen of Marbles as the victors of the tournament, and as part of the tradition, the male winner will give a congratulatory kiss to the cheek of the winning female.

The marbles game in which competitors will participate is called Ringer. It is played by placing 13 marbles in the form of an "X" in a 10-foot circle, with players then alternating shots to knock marbles out of the ring. The winner is the individual who is first to shoot seven marbles out of the ring.