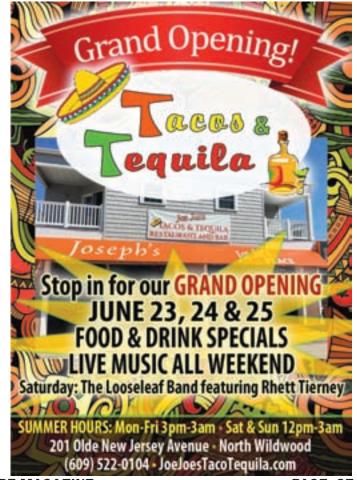

#### DINING GUIDE

Joe Joe's Place/Tacos & Tequila 201 Olde New Jersey Ave., North Wildwood In addition to the fabulous pizza Joe-Joe's has become famous for, check out their brand new addition - Tacos and Tequila specializing in Mexican Cuisine and Margaritas. Open for lunch thru late night daily \* 609-522-0104.