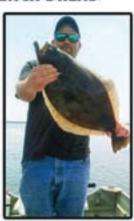

MANNY IS PICTURED WITH THE 35" 13 3/4 lb. Striper He Caught on June 1.

WAY TO GO MANNY!

PHOTO COURTESY OF JERSEY BAIT & TACKLE

MIKE SHOWS OFF THE 31B. FLOUNDER HE CAUGHT ON JUNE 2.

WAY TO GO MIKE!

PHOTO COURTESY OF JERSEY BAIT & TACKLE