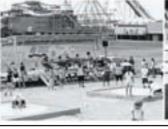

#### Maritime Festival June 17-18

The 8th Annual Wildwoods' Maritime Festival will be held at the historic Hereford Inlet Lighthouse on Saturday, June 17 from 10am-5pm and Sunday, June 18 from 10am-4pm. The 1874 Gothicstyle beacon is located at 111 N. Central Ave in North Wildwood, NJ.

The festival will highlight New Jersey's rich maritime history – dozens of artists and crafters from around the country are expected to exhibit as well as numerous non-profit marine and historical organizations. Tours of the 19th-century lighthouse and award-winning Victorian English Gardens will also be available for a fee of \$6 for adults and \$3 for children under 11 years old.

There will be a children's activity area, delicious festival food, and a family-friendly pirate show available both Saturday and Sunday beginning at 10am in the parking lot. Also, Daniel Lapidow, the Hebrew Hammer Blacksmith, will be giving demonstrations all weekend at 10am.