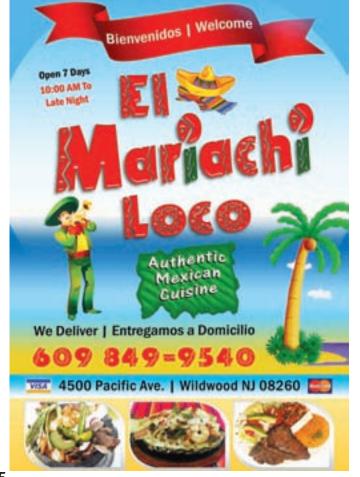

El Charro Mexican/American Restaurant, 4102 New Jersey Ave, Wildwood Open daily for breakfast, lunch and dinner offering a wide ranging menu with something for everyone. Everything from authentic mexican cuisine to sandwiches, seafood, pasta and more. Eat-in, take-out and delivery available. • 609-523-7044