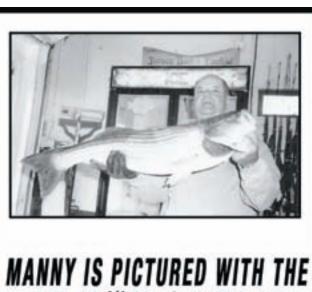

MANNY IS PICTURED WITH THE 35" 13 3/4 lb. Striper He Caught on June 1.

WAY TO GO MANNY!

PHOTO COURTESY OF JERSEY BAIT & TACKLE

MIKE SHOWS OFF THE 31B. FLOUNDER HE CAUGHT ON JUNE 2.

WAY TO GO MIKE!

PHOTO COURTESY OF JERSEY BAIT & TACKLE