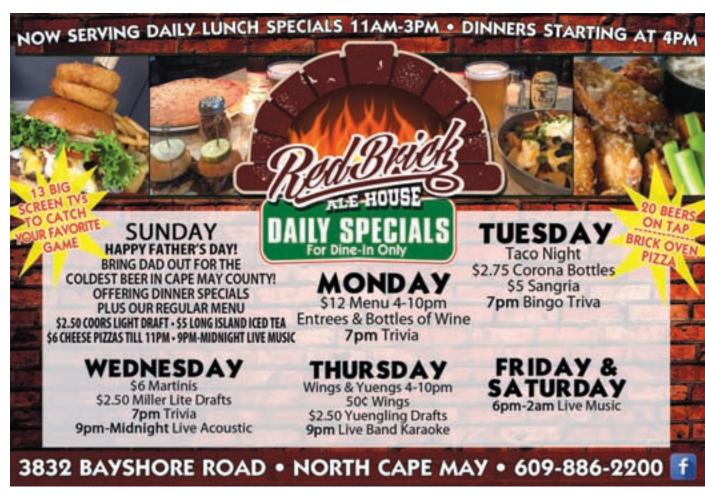

Red Brick Ale House, 3832 Bayshore Rd, North Cape May Open daily for lunch, dinner and late night with 20 beers on tap, brick oven pizzas and daily specials. Nightly entertainment. • 609-886-2200

Schellenger's Restaurant, Schellenger and Atlantic Aves, Wildwood Stop in and treat your family to "A Whale of a Meal!" Serving dinner from 3pm with great Early Birds available from 3-5pm. Chicken, steaks, pasta, plus a children's menu • 609-522-0433