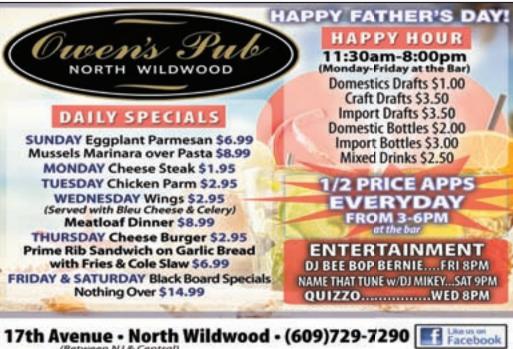

#### SPECIALS

MONDAY Prime Rib Dinner \$12\*\* Chicken Pot Pie 59\*\*

TUESDAY Jumbo Wings 49e

WEDNESDAY Meatioaf \$10" 1/2 Price Apps at The Bar 11am-6pm THURSDAY Seafood Catch of the day FRIDAY Shrimp Night \$1499 SATURDAY Blackboard Specials SUNDAY Turkey Dinner \*999

#### LIVE ENTERTAINMENT

FRI: IRISH HAPPY HOUR w/ Jamie Ratchford 4:30-7PM Nicki Sbaffoni 8:30pm

SATURDAY: Sindi Raymond Band 9pm-Midnight

SUNDAY: Mike Shackleton & Callie 9pm

TUESDAY: Richie Baker 8:30pm

609-729-1133

IST & NJ AVE, NORTH WILDWOOD | LIKE US ON 
OPEN DAILY FOR LUNCH AND DINNER | LATE NIGHT ALL YEAR

#### DINING GUIDE

Owen's Pub, 119 E. 17th St., North Wildwood A classic pub offering great food, drinks and live enterainment nightly. Stop in anytime, Owen's is open for lunch, dinner and late night! • 609-729-7290