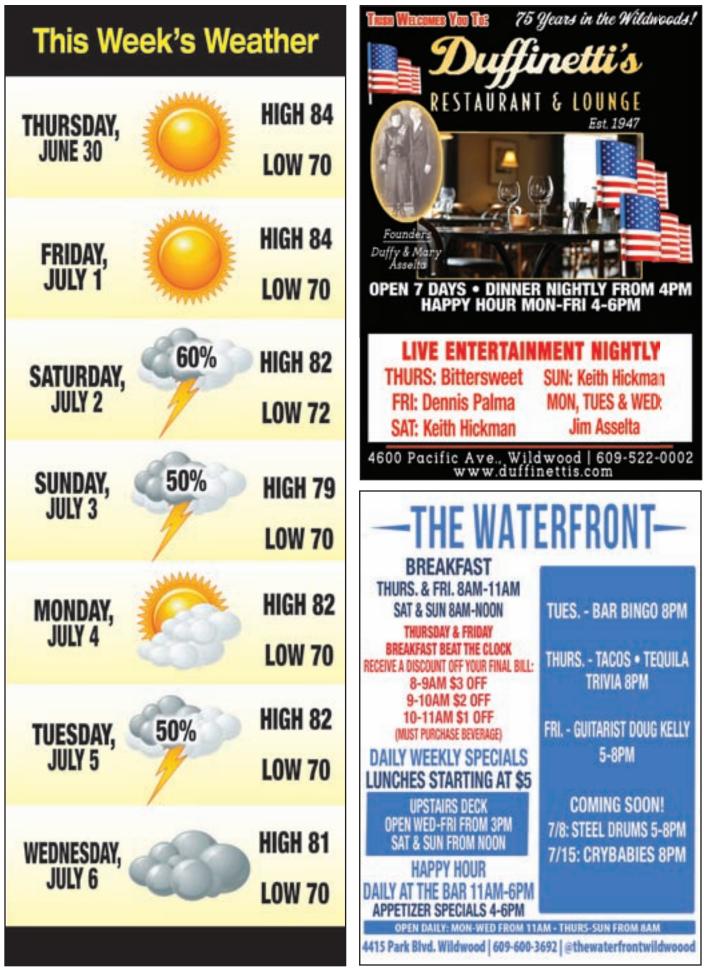

: Sta          | r Wars"       | *** "Rogu            | ue One: A S   | Star Wars Story" (2016) Felicity Jones.     |              |                   |              | All Elite W        | restling           | "Star War           | Star Wars: Rise of Skywa |              |  |
| USA    | NASCAR )            | (finity       | ** "2 Fast           | 2 Furious"    | (2003) Pau                                  | l Walker.    | ★★½ "The F        | ast and the  | e Furious" (       | 2001) Vin D        | iesel.              | "Fast & Fu               | irious"      |  |





1710 New York Ave., North Wildwood • (484) 459-6732 • BREAKFAST • LUNCH

### THEREWASLOTSOFFUNAND GREAT MUSICAT THE BAREFOOT COUNTRY MUSIC FEST HELD ON THE WILDWOOD BEACH JUNE 16-19, ERIC CHURCH PERFORMED ON FRIDAY NIGHT.





















| SATU     | RDAY                                 | AFTEF                                    | RNOON        |               |              |                            |             |                          |               |                                    |                               | JULY 2              | . 2022       |  |  |
|----------|--------------------------------------|------------------------------------------|--------------|---------------|--------------|----------------------------|-------------|--------------------------|---------------|------------------------------------|-------------------------------|---------------------|--------------|--|--|
|          |                                      | 12:00                                    |