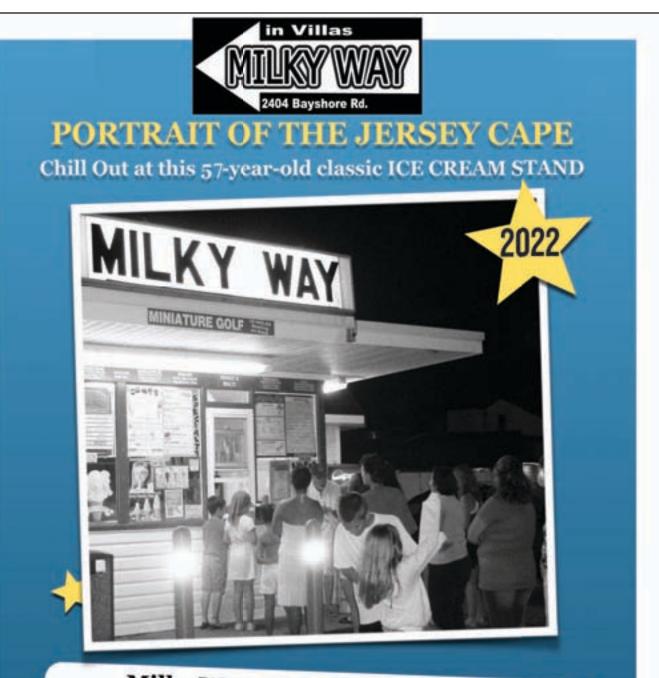

# Milky Way Ice Cream & Mini Golf

**WHAT** It is truly a local favorite. Located in a quaint bayside town, it is well known and easy to find. They have softserve and hand dipped ice creams. Milkshakes, blizzards, frozen bananas, water ice, and sundaes. The prices are great and their portions are generous.

**WHY** Milky Way Ice Cream and Mini Golf has a true nostalgic feel of the neighborhood ice cream hang out. It's a perfect stop for the family on a hot summer evening for handmade ice cream treats followed by a game of putt-putt.