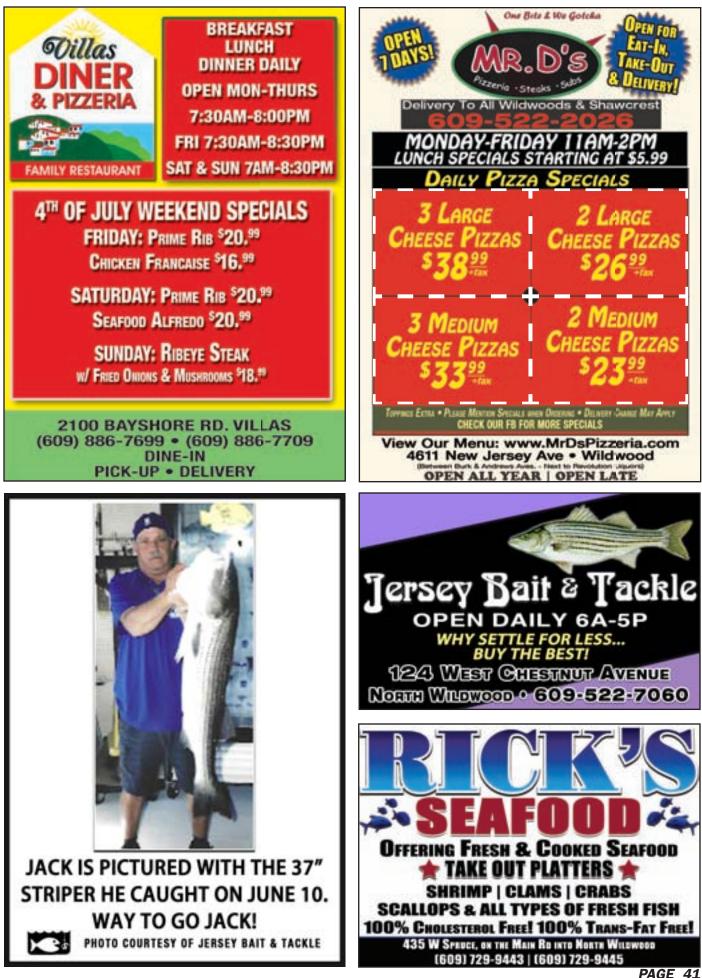

#### THE WILDWOODS CROWN THE KING AND QUEEN OF MARBLES AT The 99th Annual National Marbles Tournament June 23

The Wildwoods concluded the 99th Annual National Marbles Tournament on June 23 with the crowning of the King and Queen of Marbles. Jessica Johnson of Wildwood was crowned "Queen" and Girl's National Marbles Champion, and became the first girl's champion from New Jersey to win the title. Johnson played her teammate, Evelyn Merino, also of Wildwood, in a best of 15-game final match. Todd Kmiecik, of Middletown, Maryland, claimed the boys title against Wildwood's Marco Juarez.

Champion marble shooters from across the country gathered in the Wildwoods to compete in the 99th Annual National Marbles Tournament on Monday, June 20 through Thursday, June 23, all vying for the title of "King" and "Queen" of Marbles.

Players selected from local tournaments held in cities throughout the United States reunited in the Wildwoods, after a two-year hiatus due to the pandemic, for four days of serious marble competition and fun on the island's award-winning beach and nationally recognized boardwalk. The "Mibsters" (male and female marble players ages 8-14) competed for national honors, college scholarships, as well as an array of other prizes and awards during the annual tournament.

More than 1,200 games of marbles were played throughout the tournament at Ringer Stadium, located on the beach at Wildwood Avenue in Wildwood, NJ, with the top eight shooters advancing to the semi-finals competition. Johnson, Merino, Kmiecik, and Juarez competed in a 'Best of 15' series for the championship.

The marbles game in which competitors will participate is called 'Ringer.' It is played by placing 13 marbles in the form of an "X" in a 10-foot circle, with players then alternating shots to knock marbles out of the ring. The winner is the individual who is first to shoot seven marbles out of the ring. For additional information, visit www.nationalmarblestournament.org message or call 412-913-1184. For additional information about the Wildwoods, visit www.WildwoodsNJ.com or call 800-992-9732.