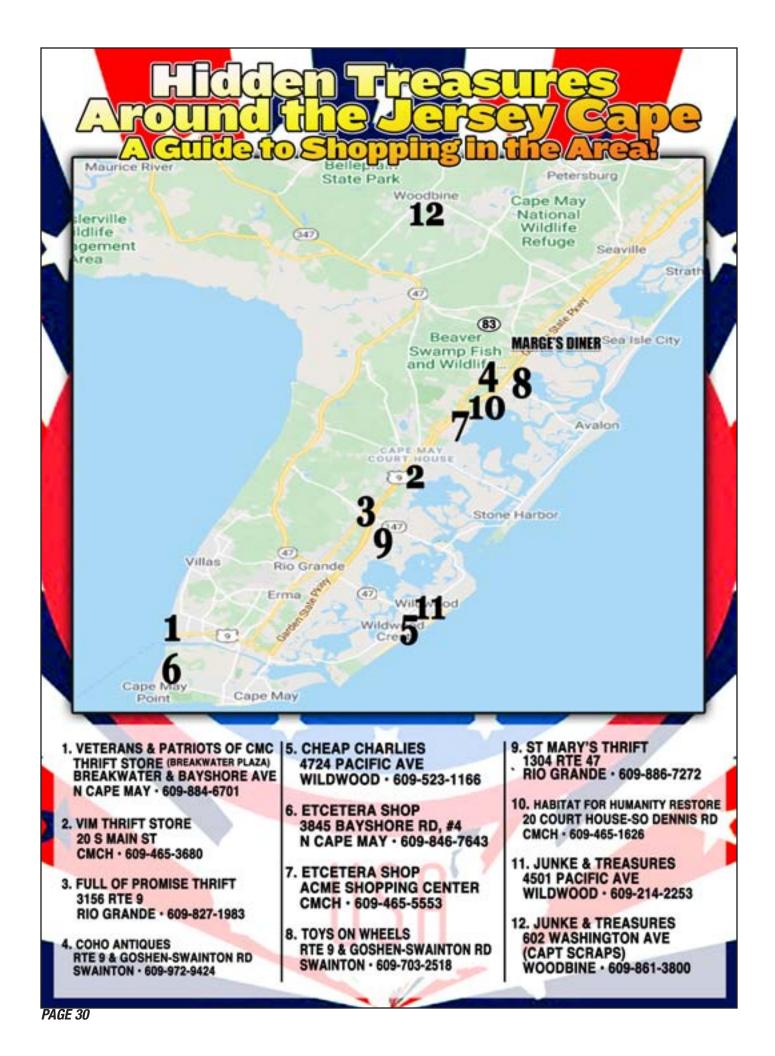

The solution to the question is found within the answers in the puzzle. In order to discover this hidden solution, unscramble the letters noted with asterisks within the puzzle.

#### ACROSS

- 1. Score the most points in a golf game
- 5. Winter warmer
- 9. Comparatively unimportant
- 10. John or Sean
- 12. "\_\_\_ Maria"
- 13. \_\_\_ 500; annual race
- 16. Sault \_\_. Marie
- 17. French article
- 18. Academy
- 20. Vigoda's initials
- 21. Michigan or Geneva
- 23. Cathedral projection
- 25. "Thou shalt \_\_\_ kill"
- 26. \_\_ Farrow
- 27. Period
- 28. Pixie
- 29. Actress Sommer
- 30. Diamond, for one
- 32. Pronoun
- 33. Frost or Kennedy
- 38. Most famous 1981 bride
- 39. Indignant
- 41. Actress Rogers
- 42. Weird
- 43. Stadium
- 45. Stringed instrument
- 47. Marquee light gas
- 48. Part of the leg
- <u>DOWN</u>
- 1. "Mistakes can make you smarter" (3)
- 2. Late bedtime
- 3. Consequently
- 4. Mr. Clapton

- 5. BLT spread
- 6. TV's "This Is \_\_"7. Knox & Worth: abbr.
- 8. Healthy (4)
- 9. Row of attached shops
- 11. Campbell
- 14. Small state: abbr.
- 15. Musical note
- 18. Large bird dog
- 19. Bewail
- 22. Nutcase
- 24. Stack
- 29. Actress Samms
- 31. Italian beach resort
- 34. Asian nation
- 35. Prefix for cycle or
  - monthly
- 36. Role in "The Wizard of Oz"
- 37. Actor Moranis
- 40. Shameful grade
- 42. "\_\_\_ Miss"; university in the South
- 44. Simple reply
- 46. Suffix for length or light

|   | Е | Е | Ν | К |   |   | Ν | 0 | Е | Ν |   |
|---|---|---|---|---|---|---|---|---|---|---|---|
| Ο | Г | Г | Е | С |   |   | ¥ | Ν | Е | Я | ¥ |
| D | D | 0 |   | Ι | M | Ι | W |   | D | A | W |
| Ι | D |   | Т | Я | Е | В | 0 | Я |   | Е | W |
| Г | Ι | Е | Ν |   |   |   |   | Е | К | Г | Е |
|   | Е | Г | Е |   |   |   |   | Т | 0 | D |   |
|   | A | Ι | W |   |   |   |   | Т | 0 | Ν |   |
| Е | S | ď | ¥ |   |   |   |   | Е | К | A | Г |
| Λ | ¥ |   | Г | 0 | Ο | Η | С | S |   | Е | Γ |
| Е | T | S |   | Y | D | Ν | Ι |   | Е | Λ | ¥ |
| Ν | Ι | Т | S | ¥ |   |   | Я | 0 | Ν | Ι | W |
|   | Н | Н | Ω | W |   |   | Е | S | 0 | Г |   |