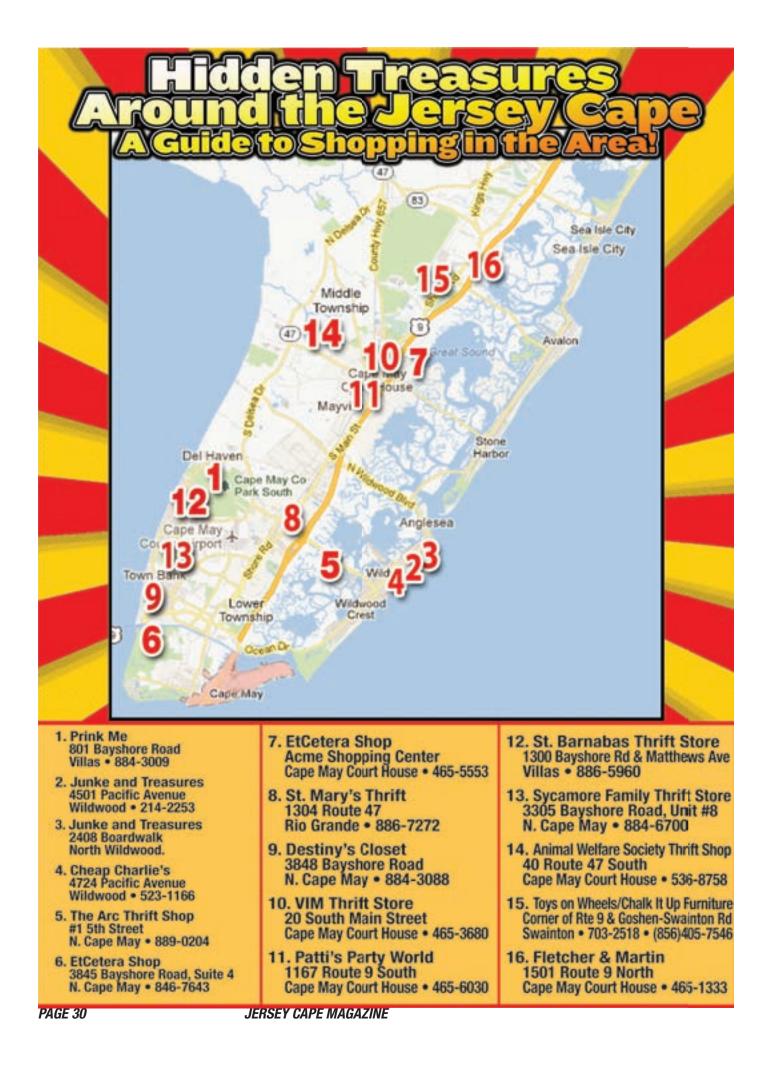

BY FAT LARRY SANDWICH • \$8.95 Cheese steak, chicken fingers, mozzarella sticks & marinara GREASY THUMB SANDWICH • \$8.95 Cheese steak, grilled chicken, french fries, lettuce, tomato, mayo & ketchup FAT PETE SANDWICH • \$9.50 Cheese steak, onion rings, french fries, bacon, mozzarella sticks & fried mushrooms WILLY POTATOES SANDWICH • \$9.50 Cheese steak with American cheese, mozzarella sticks, french fries & ketchup BABY SHANKS SANDWICH • \$10.50 Cheese steak, mac & cheese bites, mozzarella sticks & french fries COCKEYED LOU SANDWICH • \$9.50 Chicken cheese steak, onion rings, bleu cheese & hot sauce CHARLIE WAGON'S SANDWICH • \$10.50 Double cheeseburger, chicken fingers, mozzarella sticks, french fries & ketchup 3151 Route 9 • Rio Grande

(in front of Walmart Shopping Center)

PAGE 28













| SATU   | RDAY                                            | AFTEF                                |                      |                 |              |                                           |                                                                         |              |                                 |                                           |                      | JULY 8            | . 2017      |  |
|--------|-------------------------------------------------|--------------------------------------|----------------------|-----------------|--------------|-------------------------------------------|-------------------------------------------------------------------------|--------------|---------------------------------|-----------------------------------------