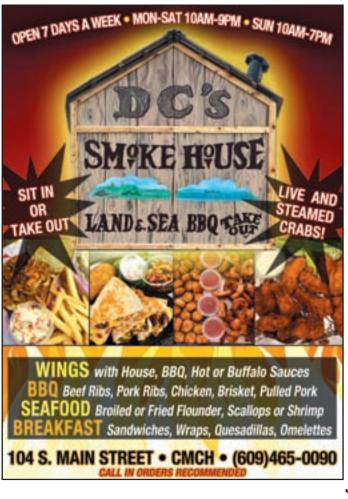

Crab & Seafood Shack, 4520 Park Blvd, Wildwood Offering steamed blue claw crabs, flounder, clams, mussels and much more! Consistently voted "Outstanding" by Trip Advisor • 609-770-8509

DC's Smokehouse, 104 S. Main Str, Cape May Court House Stop in and try this great new addition to the Cape May County Dining Scene! Serving breakfast, lunch and dinner