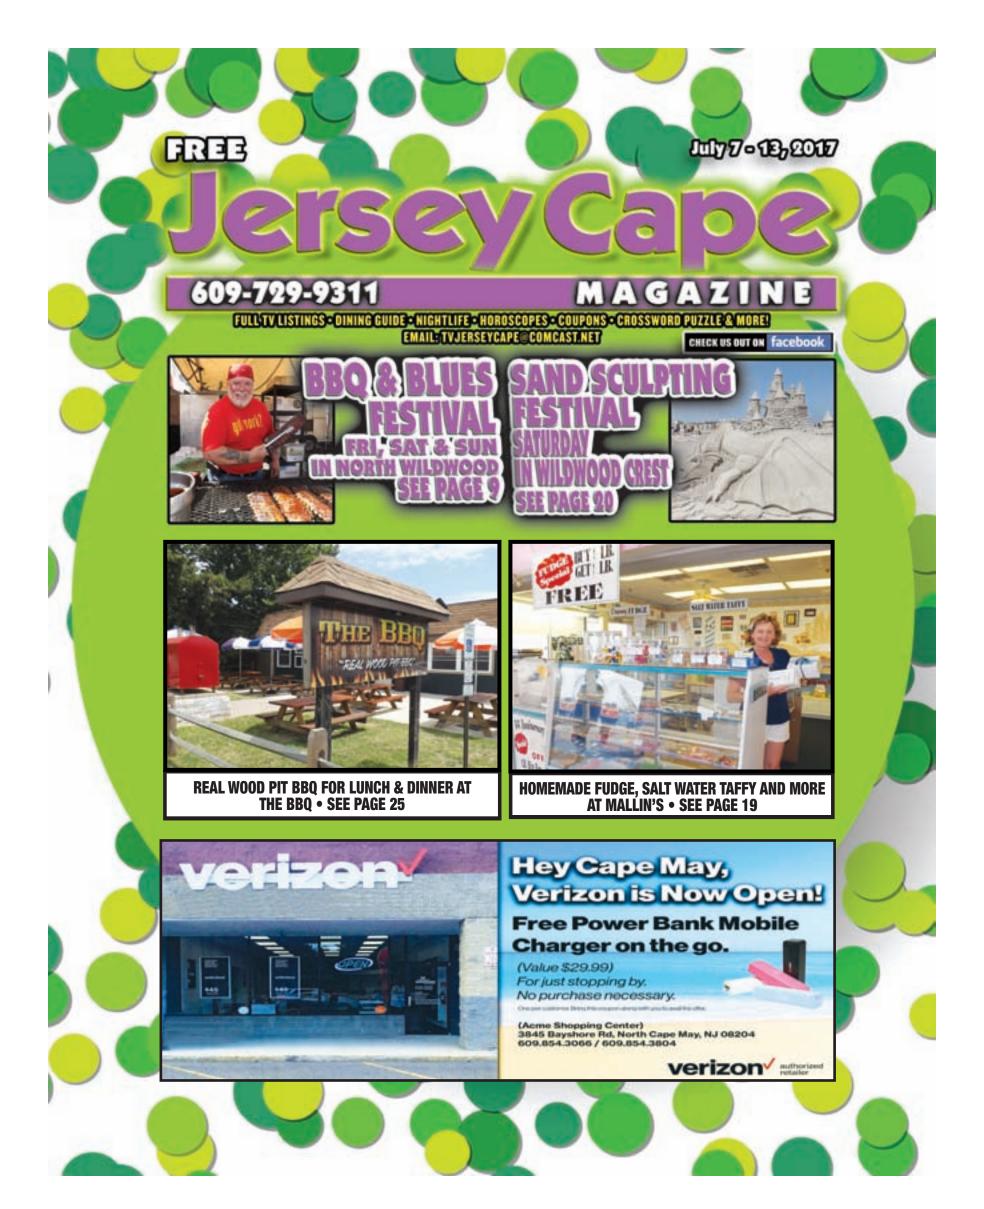

#### BBQ & Blues Festival ~ Friday, Saturday and Sunday, July 7th-9th

Indulge in mouthwatering ribs, chicken, brisket and pork while enjoying some of the best Blues music this side of Beale Street during the 19th Annual New Jersey State BBQ Championship and Anglesea Blues Festival Friday, July 7 through Sunday, July 9. The event will take place at 2nd and Olde New Jersey Avenue in North Wildwood.

The 3-day festival will feature BBQ teams from around the country showing off their grill skills in a quest for the best BBQ. Teams will compete for glory by attempting to create masterfully marinated and seasoned meats, grilled to perfection, in order to earn the title of Grand Champion. The New Jersey State BBQ Championship is an elite 2017 official automatic qualifying event for the World Food Championships. The Grand Champion will advance to the WFC in Orange Beach, AL to compete against the best of the best. The WFC is invitation only, and the NJ State BBQ Championship is among only 100 international contests entitled to send its Grand Champion to the WFC! The festival will also feature FREE live Blues music performed by some of the region's most soulful artists.

The festival kicks off Fri, July 7 with an Opening Ceremony at 4pm and the Fun and Games Crew from Cat Country 107.3 5-7pm, along with some of the best BBQ in the state and FREE Blues performances from 4-7pm by Billy the Kid and the Regulators, and Dr. Cheeko presents Ingram, with special guest Madame Pat Tandy 7:30-10:30pm. Friday's festivities will conclude at 11pm.

Sat, July 8, festival hours are 10am-11pm and include live broadcasts from NJ 101.5 featuring Big Joe Henry from 10am-3pm and 106.3 The Shore from 2-4pm. A surprise ingredient, dessert and sauce contest takes place at 3pm. Guests can enjoy FREE live musical sets featuring Loose Leaf Blues Band 11am-1pm; South Jersey Blues Company 1:30-3:30pm; Jeff Fetterman Band 4-7pm; and Andy T Band featuring Alabama Mike 7:30-10:30pm.

The festival concludes on Sun, July 9 with live broadcasts by 98.7 The Coast noon-2pm and SoJo 104.9 11am-3pm. Judging for the 2017 BBQ Grand Championship – conducted by the Kansas City Barbeque Society and a panel of volunteer judges – begins at noon, with the awards ceremony commencing at 4:30pm. FREE live Blues performances continue with Bev Conklin Blues 11am-1pm and The BC Combo 1pm-4pm.

The 19th Annual New Jersey State Barbecue Championship and Anglesea Blues Festival is a celebration of great food, great music and family fun you won't want to miss so pack up your appetite and groove to the blues in the Wildwoods Friday, July 7 through Sunday, July 9. Admission is FREE!

For more info, 609-523-6565 or www.njbbq.com or www.angleseablues.com. For more info about the Wildwoods, www.WildwoodsNJ.com or 800-992-9732.

WHAT It is truly a local favorite. Located in a quaint bayside town, it is well known and easy to find. They have soft serve and hand-dipped ice creams. Milkshakes, blizzards, frozen bananas, water ice and sundaes. The prices are great and their portions are generous.

### Sand Sculpting Festival ~ Saturday, July 8th

Families, friends and kids of all ages who love playing in the sand should start making plans to attend the fifth annual Wildwood Crest Sand Sculpting Contest on Saturday, July 8 from 9am until 2pm on the beach next to the Wildwood Crest Beach Pier at Heather Road.

SUN. - THURS 11AM - 10PM FRI & SAT 11AM - 11PM

Grab your buckets and shovels and get ready to create works of art. Making sand castles at the beach has been a fun summertime family activity since the first shell washed ashore, and now this great American pastime is being celebrated in the Wildwoods in a big way.

Fun activities will also be featured at this year's Sand Sculpting Festival including com hole bean bag toss and other games, as well as live music throughout the day including The Mango Men, with their energized and 'sand castle-inspiring' summer themed party music.

The contest is being organized in conjunction with Can You Dig It Sand Tools and directed by internationally known sand sculptor Matt Long. Long is a regular competitor at master competitions, including the World Championships of Sand Sculpting, and is an original cast member of the former Travel Channel Show Sand

Masters. Long's career in sand sculpting began right here in South Jersey at amateur events like this one.

Roberts & Pacific Ave., Wildwood • 523-1113

Sand Sculptures will be judged on creativity, execution, composition and overall presentation. Prizes and awards will be presented to the top three winners in each division. There will also be a People's Choice award for Best on the Beach, where the winner is voted by spectator ballot. To ensure a level playing field, the contest will have six separate divisions ranging from solo youth and youth groups to solo adult and adult teams.

Registration for the contest is FREE and will begin at 9am on Saturday, July 8.

During the days leading up to the event, Long will be carving one of his masterful castles at the site, providing an opportunity for those interested to stop by, ask questions and pick up some professional tricks and tips.