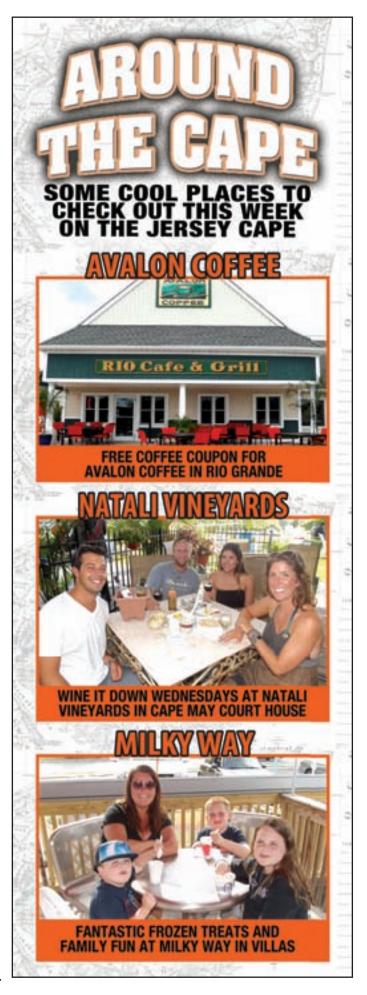

G

Avalon Coffee Rio Cafe and Grill 3167 Route 9 South, Rio Grande

Open daily from 6 a.m. to 3 p.m. offering a tremendous array of bagels plus hot, iced and frozen coffees. Breakfast and lunch sandwiches, salads, fresh fruit smoothies and more!! Let them cater your next special event \* 609-463-0275

For more info, 609-523-6565 or www.njbbq.com or www.angleseablues.com. For more info about the Wildwoods, www.WildwoodsNJ.com or 800-992-9732.

WHAT It is truly a local favorite. Located in a quaint bayside town, it is well known and easy to find. They have soft serve and hand-dipped ice creams. Milkshakes, blizzards, frozen bananas, water ice and sundaes. The prices are great and their portions are generous.

WHY Milky Way Ice Cream and Mini Golf has a true nostalgic feel of the neighborhood ice cream hang out. It's a perfect stop for the family on a hot summer evening for handmade ice cream treats followed by a game of putt-putt.

# July is National Ice Cream Month

Submitted by "Joe" from Milky Way Ice Cream and Mini Go

I scream, you scream, we all scream for ice cream!" Shout it from the rooftops, because July is National Ice Cream Month. What a perfect time to cool off at the Jersey Cape with a scoop of your favorite flavor or try what other crazy flavors that exist out there. Joint Resolution 298 originally introduced national Ice Cream Month and National Ice Cream Day on May 17th, 1984. Kentucky Senator Walter Dee Huddleston sponsored the resolution. The original Presidential Proclamation issued by President Ronald Reagan stated, "Ice cream is a nutritious and wholesome food, enjoyed by over ninety percent of the people in the United States."