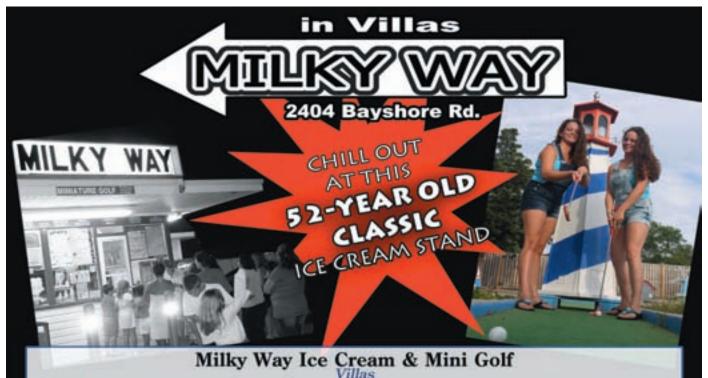

For more info, 609-523-6565 or www.njbbq.com or www.angleseablues.com. For more info about the Wildwoods, www.WildwoodsNJ.com or 800-992-9732.

WHAT It is truly a local favorite. Located in a quaint bayside town, it is well known and easy to find. They have soft serve and hand-dipped ice creams. Milkshakes, blizzards, frozen bananas, water ice and sundaes. The prices are great and their portions are generous.

WHY Milky Way Ice Cream and Mini Golf has a true nostalgic feel of the neighborhood ice cream hang out. It's a perfect stop for the family on a hot summer evening for handmade ice cream treats followed by a game of putt-putt.

# July is National Ice Cream Month

Submitted by "Joe" from Milky Way Ice Cream and Mini Go

I scream, you scream, we all scream for ice cream!" Shout it from the rooftops, because July is National Ice Cream Month. What a perfect time to cool off at the Jersey Cape with a scoop of your favorite flavor or try what other crazy flavors that exist out there. Joint Resolution 298 originally introduced national Ice Cream Month and National Ice Cream Day on May 17th, 1984. Kentucky Senator Walter Dee Huddleston sponsored the resolution. The original Presidential Proclamation issued by President Ronald Reagan stated, "Ice cream is a nutritious and wholesome food, enjoyed by over ninety percent of the people in the United States."

Now that summer has officially begun at the Jersey Cape, plenty of nights will be ending with trips out for ice cream

ed in Villes and established in 1965, Milky Way ke Cre d Mini Golf is the oldest custo on Water key and Sunday nd in the Jersey Cape serving soft-serve and real h ind-dipped ice cream, milkshakes JERSEY CAPE MAGAZINE