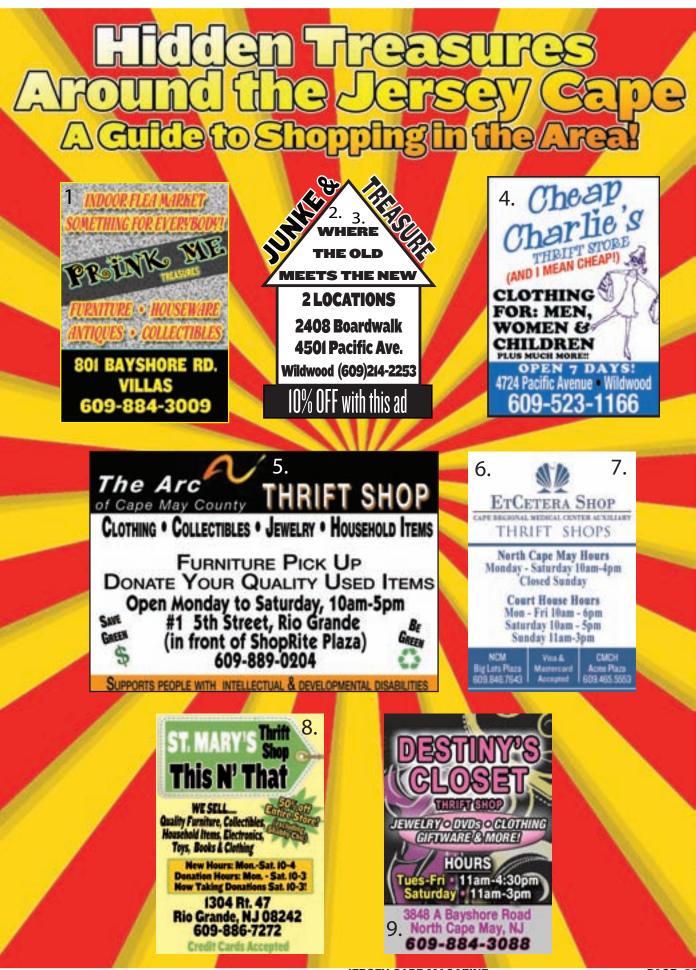

BABY FAT LARRY SANDWICH • \$8.95 Cheese steak, chicken fingers, mozzarella sticks & marinara GREASY THUMB SANDWICH • \$8.95 Cheese steak, grilled chicken, french fries, lettuce, tomato, mayo & ketchup FAT PETE SANDWICH • \$9.50 Cheese steak, onion rings, french fries, bacon, mozzarella sticks & fried mushrooms WILLY POTATOES SANDWICH • \$9.50 Cheese steak with American cheese, mozzarella sticks, french fries & ketchup BABY SHANKS SANDWICH • \$10.50 Cheese steak, mac & cheese bites, mozzarella sticks & french fries COCKEYED LOU SANDWICH • \$9.50 Chicken cheese steak, onion rings, bleu cheese & hot sauce CHARLIE WAGON'S SANDWICH • \$10.50 Double cheeseburger, chicken fingers, mozzarella sticks, french fries & ketchup 3151 Route 9 • Rio Grande

(in front of Walmart Shopping Center)

PAGE 28













| SATU   | RDAY                                            | AFTEF                                |                      |                 |              |                                           |                                                                         |              |                                 |                                           |                      | JULY 8            | . 2017      |  |
|--------|-------------------------------------------------|--------------------------------------|----------------------|-----------------|--------------|-------------------------------------------|-------------------------------------------------------------------------|--------------|---------------------------------|---------------------------------------