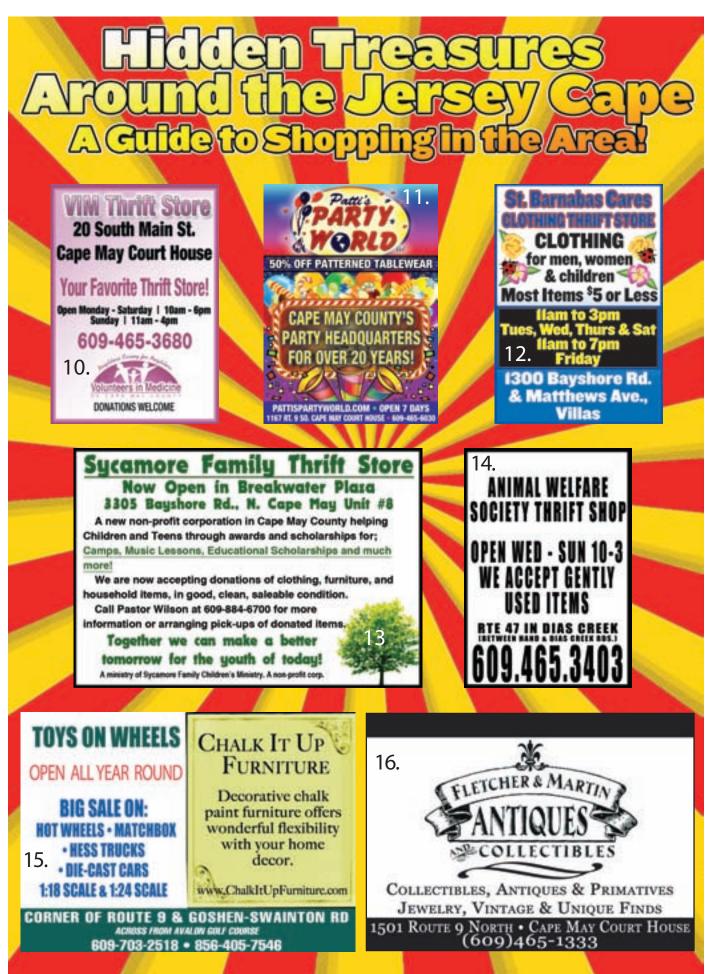

FAT LARRY SANDWICH • \$8.95 Cheese steak, chicken fingers, mozzarella sticks & marinara GREASY THUMB SANDWICH • \$8.95 Cheese steak, grilled chicken, french fries, lettuce, tomato, mayo & ketchup FAT PETE SANDWICH • \$9.50 Cheese steak, onion rings, french fries, bacon, mozzarella sticks & fried mushrooms WILLY POTATOES SANDWICH • \$9.50 Cheese steak with American cheese, mozzarella sticks, french fries & ketchup BABY SHANKS SANDWICH • \$10.50 Cheese steak, mac & cheese bites, mozzarella sticks & french fries COCKEYED LOU SANDWICH • \$9.50 Chicken cheese steak, onion rings, bleu cheese & hot sauce CHARLIE WAGON'S SANDWICH • \$10.50 Double cheeseburger, chicken fingers, mozzarella sticks, french fries & ketchup 3151 Route 9 • Rio Grande

(in front of Walmart Shopping Center)

PAGE 28













| SATU   | RDAY                                            | AFTEF                                |                      |                 |              |                                           |                                                                         |              |                                 |                                           |                      | JULY 8            | . 2017      |  |
|--------|-------------------------------------------------|--------------------------------------|----------------------|-----------------|--------------|-------------------------------------------|-------------------------------------------------------------------------|--------------|---------------------------------|-------------------------------------------