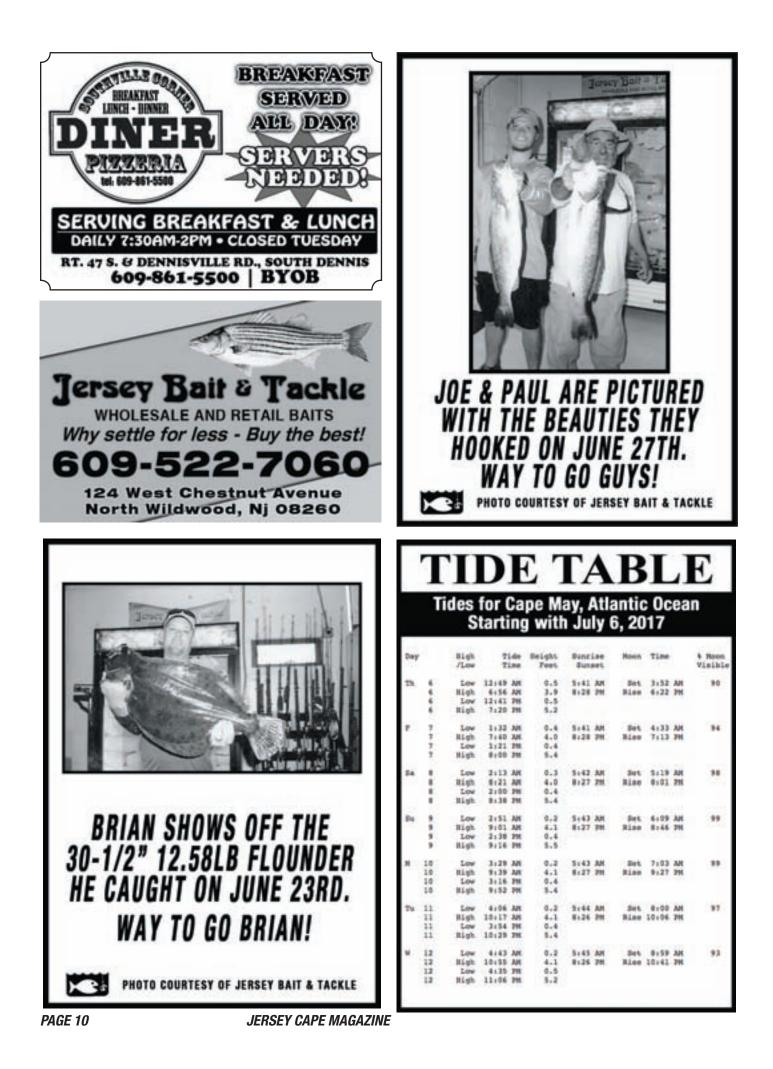

#### Preparation:

Pre-heat oven to 425°. In a deep dish, mix all of the dry ingredients except cheese. In a bowl, mix the wet ingredients. Place fish in dry flour mixture. Remove the fish, shake off excess and place into wet egg mixture. Remove the fish from egg wash, drain off excess and place into flour mix again. Remove fish and shake off excess. Place fish on a baking sheet pan that has been sprayed with no stick. Sprinkle fish with cheese and baked for 8-10 minutes or until the fish flakes apart easily. Enjoy a healthier version of flounder. Flounder are abundant in South Jersey right now & fun to catch. Good fishing!