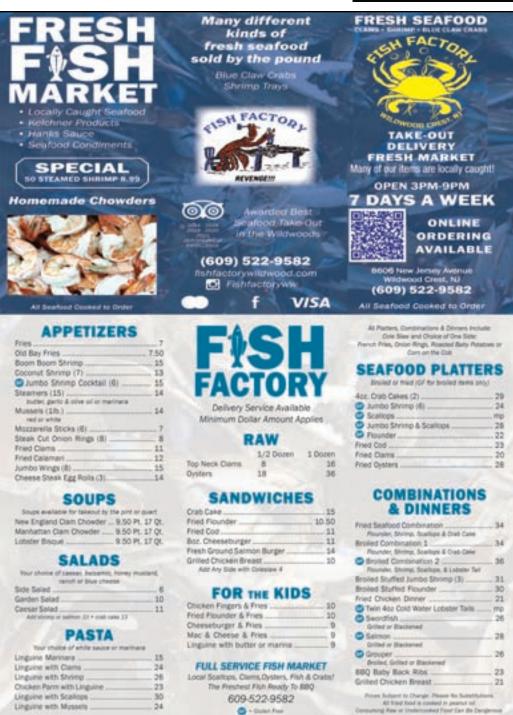

ur shoe game rite! There will also be lots of giveaways. Tickets are \$25 in advance or \$35 at the door. For more information call 609.305.3658 or visit Jus-NiceSneakerConvention.com.





Wildwood Crest Summer Music Series – Shot of Southern

Centennial Park, Fern Road and Ocean Avenue, Wildwood Crest. 7:30 p.m. FREE live music for the entire family featuring various artists. Bring a blanket or beach chair. July 30 musical act is: Shot of Southern (country/southern rock). he Community Band by the Sea to Perform at Byrne Plaza

Fox Park Sunday Night Amphitheater Concert Series – Forever TINA Fox Park, Burk & Ocean Avenues in Wildwood. FREE! 7 p.m. Entertainment for July 31 is "Forever TINA" (Tina Turner tribute). Bring a blanket or a beach chair. 609.522.2444 or WildwoodNJ.org













### HISTORIC COLD SPRING VILLAGE 735 SEASHORE RD., N. CAPE MAY DOWN ON THE FARM WEEKEND

Saturday and Sunday, July 30th & 31st: 11:00am-4:00pm

Sponsored by Smeltzer & Sons Experience life on an Early American farm through hands-on activities and exhibits, which will include collections of antique and modern farming equipment and tools. Visitors can tour the historic Corson-Gandy Barn, c. 1880.Guests can visit the Village, pigs, chickens, and calves. Children may also participate in farm chores at the agricultural barn complex throughout the day.

The Friends of Historic Cold Spring Village will also host the Annual Dog Show on Saturday beginning at noon at the Gazebo.

The fee has been reduced 50% for one handler and one dog to \$6.00. Any guest with a 2022 membership is admitted free o