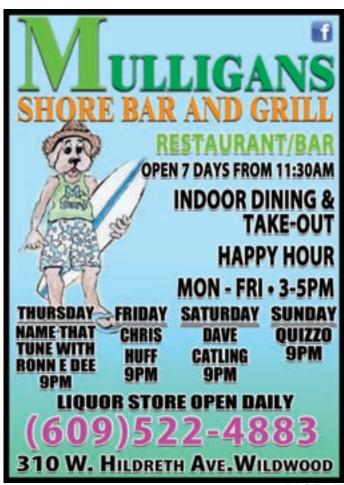

5401 OCEAN AVE (AT CRESSE) • WILDWOOD CREST • (609)522-0444

### **Located in The Adventurer Oceanfront Inn**

### **OPEN DAILY FROM 7AM-3PM**

PROUDLY SERVING

SERVING BREAKFAST & LUNCH

~ INDOOR DINING -~ TAKE-OUT ~

~ PATIO SERVICE ~

### BREAKFAST MENU SERVED ALL DAY

17 Different Omelettes to Choose from or Create Your Own Omelette!
PANCAKES • FRENCH TOAST • WAFFLES
Made to Order 10 Different Ways! Fresh Homemade Potatoes!

### EXTENSIVE CHILDREN'S MENU TAKE OUT AVAILABLE

Hot & Cold Overstuffed Sandwiches
Refreshing Cold Salads • Burgers
Club Sandwiches • Wraps

### **DINING ON OUR OCEANFRONT PATIO!**

OPEN WED-MON DINING ROOM OPEN FROM 5PM • SERVING OUR FULL MENU BAR OPEN FROM 4PM • SERVING OUR BAR MENU

HAPPY HOUR MON, WED, THURS & FRI • 4-6PM \$2 OFF ALL DRAFT BEERS, GLASS WINES & SPIRITS

LIVE MUSIC THURS 7-10

615 LAFAYETTE STREET • CAPE MAY • 609.884.2111 WWW.OYSTERBAYRESTAURANT.COM

The Viviani Family is pictured in Venice. Italy with their copy of Jersey Cape Magazine!

CONGRATULATIONS KYLE & BRIELLE!