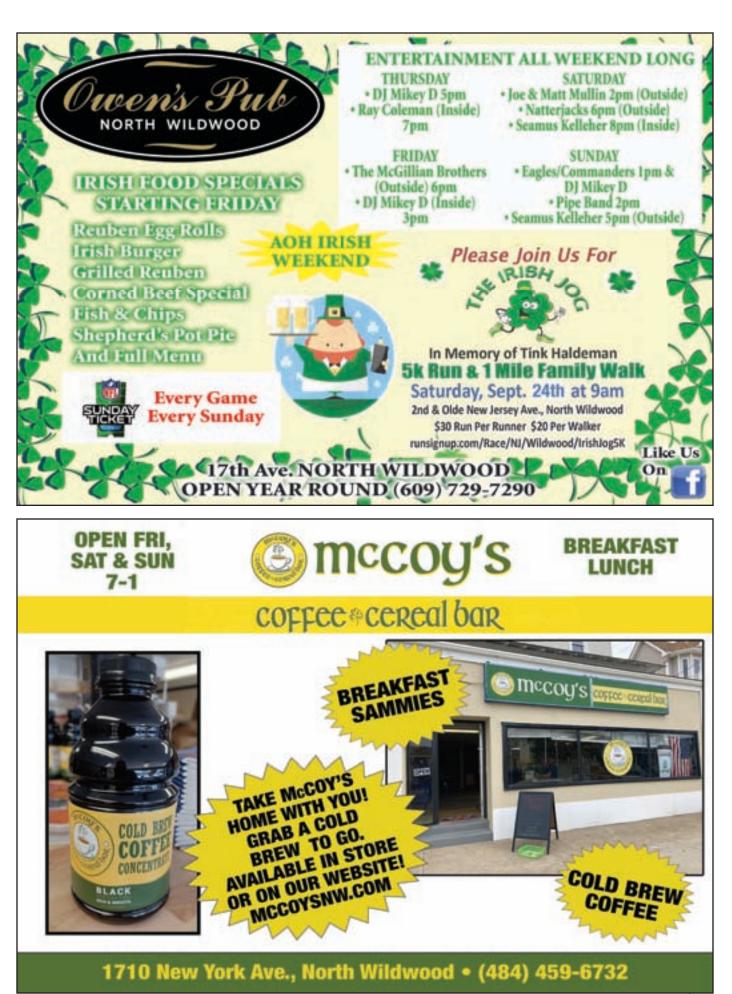

The Wildwoods Celebrate Celtic Heritage During 31st Annual Irish Fall Festival September 22-25

The 31st Annual Irish Fall Festival, the East Coast's largest Irish Festival, comes to North Wildwood on Thursday, September 22 - Sunday, September 25. This festive four-day event is sponsored by James J. Reilly, Division 1, Ancient Order of Hibernians (AOH). The AOH is an organization which fosters and preserves Irish culture and heritage.

The festival, designed to celebrate Irish culture and heritage through a variety of exciting events that are sure to entertain, tees off on Thursday, September 22 with a golf tournament at Cape May National Golf Course, located at Route 9 and Fairway Drive in Cape May. The fee is \$120 and includes green fee and cart, dinner, refreshments and many prizes. To reserve a spot, call the AOH at 800-474-7491.

Vendors with Irish merchandise will line Olde New Jersey Ave. in North Wildwood Friday, September 23 through Sunday, September 25 from 8 a.m. - 7 p.m. Irish memorabilia will be available for purchase along with Irish treats sure to satisfy any palate. On Friday and Saturday, FREE live Irish entertainment will be featured on the main stage at Chestnut and Olde New Jersey Aves. from Noon - 8:30 pm as well as music in all pubs and taverns. Performers will

Festivities on Saturday will kick off with a 5K run and 1 mile family walk starting at 9 a.m. Registration will be held at the AOH tent located between 1st and 2nd Aves. on Olde New Jersey Ave. the day of the event. A \$30 entry fee is required to participate. You can pre-register at RunSignUp.com/Race/NJ/Wildwood/ IrishJog5K.

Saturday's entertainment continues at Bill Henty Park located at 8th and Central Aves. at 10 a.m. with the Brian Kelly Pipe Exhibition. The exhibition will feature some of the best pipe bands in the East. there will also be FREE Irish dance lessons from 10 a.m. until Noon at the Elks Lodge located in the Festival District at 109 West New Jersey Ave.