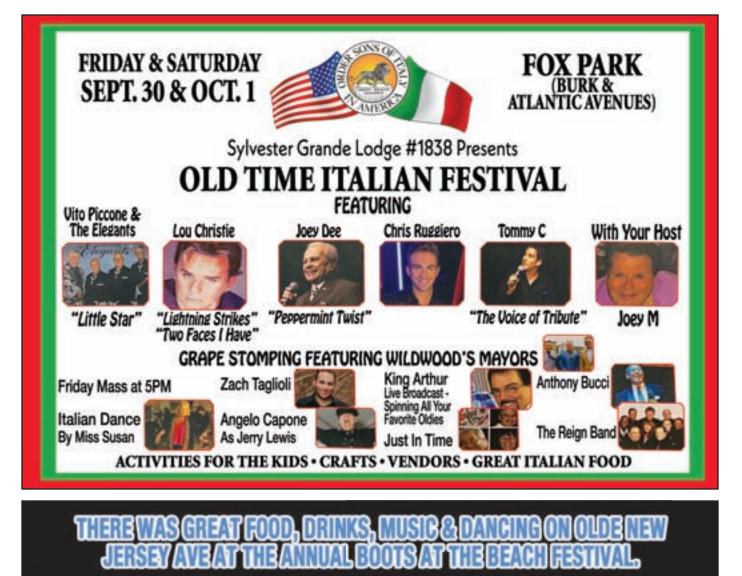

Friday, September 23 through Sunday, September 25. JSM Productions LLC welcomes all to the Fall Wildwood Big Show, taking place at two locations for one great weekend!

The Fall Wildwood Big Show will take place in Downtown Wildwood on Pacific Ave, featuring all the favorite classic cars that typically line the boardwalk. Spectators can stroll along Pacific Ave. and experience the craftmanship and beauty of hundreds of restored classic cars. These classics of all makes and models are at least 25 years old or older.







DWOOD

ND DINNER

SUNDAY: AOH PARTY . IP (TOM & NANCY MCHUGH) SEAN FLEMING BAND • 5P

FOR

OPEN

AVE

NORTH

JAMIE & THE QUIETMEN • 5P WEE NEIL & MOIRA • 10P

SUNDAY: EAGLES/COMMANDERS IP JAMIE & THE QUIETMEN • 5P SEAMUS MCGROARY & BRIAN & MEGAN • 10P

LIKE US

ON

GHT





## WHAT'S HAPPENING AROUND THE CAPE

Participants and spectators alike can enjoy the cars, restaurants, bars and shops throughout the day. Cars will be displayed from 9 a.m. - 3:30 p.m. on Friday, September 23 and Saturday, September 24.

The Wildwoods Convention Center will host the Big Show Ocean Invitational which features a hand-picked selection of high-end, specialty cars, the Big Show Corral - a variety of cars that will be for sale by private owners - and many vendors selling car-related parts and accessories. The Big Show Ocean Invitational and Big Show Car Corral will be open Friday, September 23 from Noon - 9 p.m., Saturday, September 24 from 9 a.m. - 9 p.m. and Sunday, September 25 from 10 a.m. - 1 p.m. Daytime access to the event is FREE to the public up until 5 pm. After 5