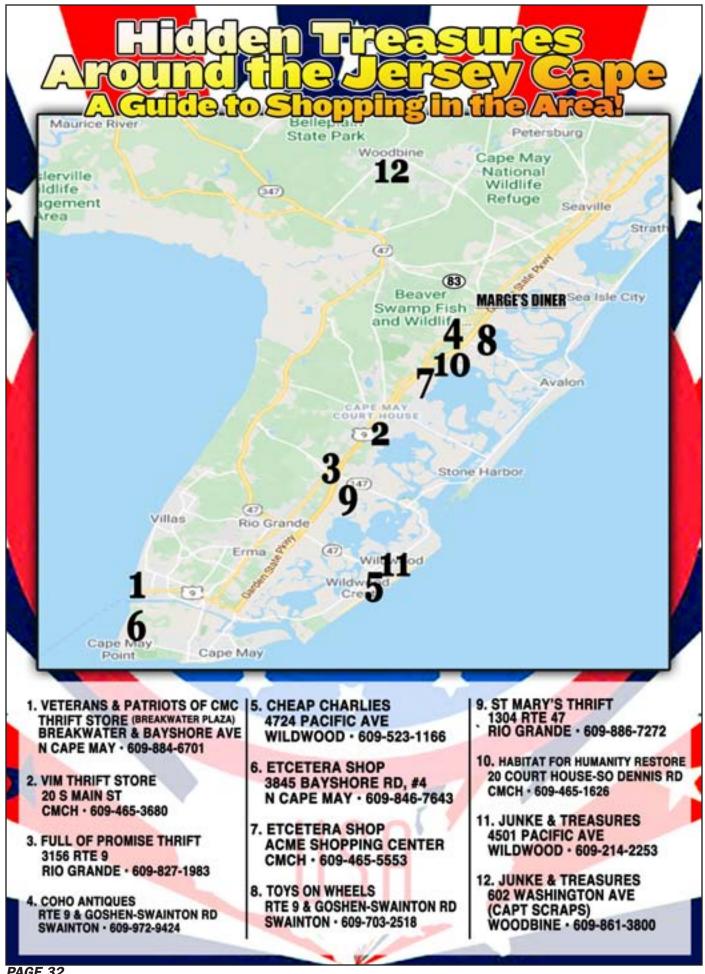

#### "The Rookie: Feds" on ABC (Words in parentheses not in puzzle)

Simone (Clark) Christopher (Clark) Carter (Hope) Laura (Stensen) Brendon (Acres)

(Niecy) Nash (Frankie R.) Faison (James) Lesure (Britt) Robertson (Kevin) Zegers

Spinoff (Oldest FBI) Rookie Second (Act) (Life) Experience (Los) Angeles

# PTEMBER

#### ARIES (Mar. 21- April 20)

You'll be angry if those you live with aren't pulling their weight. Such over indulgence due to emotional upset will be your downfall. Large organizations may try to talk you out of your hard-earned cash. Your partner's a little jumpy.

#### TAURUS (Apr. 21- May 21)

You can bet that you'll draw attention to yourself. Find out what they're up to, and see if you can pick up where you left off. Get together with friends and catch up on reading and letter writing. Spend a quiet day with the one you love.

#### GEMINI (May 22-June 21)

Don't hesitate to present your unique ideas. You will have a tendency to put on 쭜 pounds. Unpredictable events will disrupt your routine. Think about starting your own small business.

#### CANCER (June 22-July 22)

You will be able to dazzle others with your obvious charm and your outgoing nature. Take time to look at any outdated papers or possible investments. Catch up on overdue paperwork. Romantic encounters will develop through colleagues.

#### LEO (July 23-Aug 22)

Don't let your personal partner hold you back. Try to calm down and listen to your partner's complaints. Compromise may be necessary. You should avoid getting involved in the personal problems of colleagues. You may be tom between two possibilities. This has left you in a confused and uncertain state.

#### VIRGO (Aug. 23 -Sept. 23)

Your mate may want to pick a fight but if you're persistent with your affections their anger should dissipate. Things aren't as they appear. Don't get involved in joint ventures. Look into some personal changes.

#### LIBRA (Sept. 24 -Oct. 23)

It's time you let your true feelings out. If you're uncertain of your feelings, keep your opinions to yourself. You can have a great time if you go out with the one you love. Sign up for seminars that will expand your business awareness.

#### SCORPID (Oct. 24 - Nov. 22)

Curb or cut out that bad habit you've been meaning to do something about. You can make extra cash if you act on a hunch. Consider starting a small business on the side. Look for a marketable gimmick. If they're really interested, they'll wait.

#### SAGITTARIUS (Nov. 23 -Dec. 21)

Your personal life is going through a state of confusion. Your charm will attract members of the opposite sex. Be careful not to show your temper when dealing with the boss. Your uncanny insight will help you make the right choices.