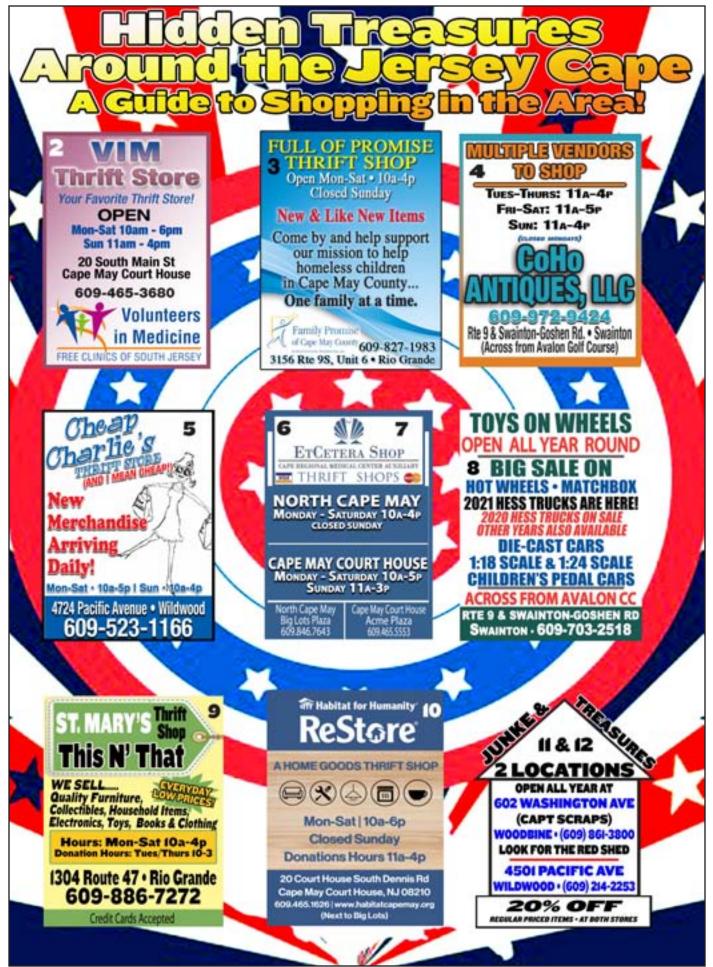

#### "The Rookie: Feds" on ABC (Words in parentheses not in puzzle)

Simone (Clark) Christopher (Clark) Carter (Hope) Laura (Stensen) Brendon (Acres)

(Niecy) Nash (Frankie R.) Faison (James) Lesure (Britt) Robertson (Kevin) Zegers

Spinoff (Oldest FBI) Rookie Second (Act) (Life) Experience (Los) Angeles

# PTEMBER

#### ARIES (Mar. 21- April 20)

You'll be angry if those you live with aren't pulling their weight. Such over indulgence due to emotional upset will be your downfall. Large organizations may try to talk you out of your hard-earned cash. Your partner's a little jumpy.

#### TAURUS (Apr. 21- May 21)

You can bet that you'll draw attention to yourself. Find out what they're up to, and see if you can pick up where you left off. Get together with friends and catch up on reading and letter writing. Spend a quiet day with the one you love.

#### GEMINI (May 22-June 21)

Don't hesitate to present your unique ideas. You will have a tendency to put on 쭜 pounds. Unpredictable events will disrupt your routine. Think about starting your own small business.

#### CANCER (June 22-July 22)

You will be able to dazzle others with your obvious charm and your outgoing nature. Take time to look at any outdated papers or possible investments. Catch up on overdue paperwork. Romantic encounters will develop through colleagues.

#### LEO (July 23-Aug 22)

Don't let your personal partner hold you back. Try to calm down and listen to your partner's complaints. Compromise may be necessary. You should avoid getting involved in the personal problems of colleagues. You may be tom between two possibilities. This has left you in a confused and uncertain state.

#### VIRGO (Aug. 23 -Sept. 23)

Your mate may want to pick a fight but if you're persistent with your affections their anger should dissipate. Things aren't as they appear. Don't get involved in joint ventures. Look into some personal changes.

#### LIBRA (Sept. 24 -Oct. 23)

It's time you let your true feelings out. If you're uncertain of your feelings, keep your opinions to yourself. You can have a great time if you go out with the one you love. Sign up for seminars that will expand your business awareness.

#### SCORPID (Oct. 24 - Nov. 22)

Curb or cut out that bad habit you've been meaning to do something about. You can make extra cash if you act on a hunch. Consider starting a small business on the side. Look for a marketable gimmick. If they're really interested, they'll wait.

#### SAGITTARIUS (Nov. 23 -Dec. 21)

Your personal life is going through a state of confusion. Your charm will attract members of the opposite sex. Be careful not to show your temper when dealing with the boss. Your uncanny insight will help you make the right choices.