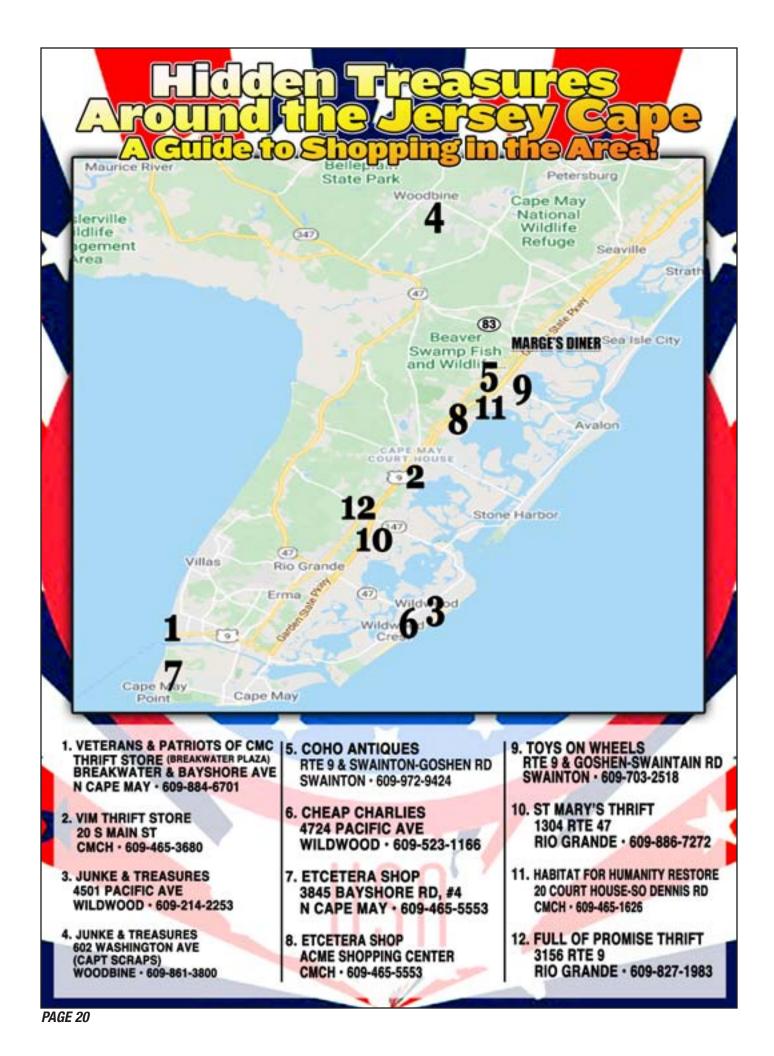

### WHAT'S HAPPENING AROUND THE CAPE

Wildwoods '50s '60s & '70s Weekend

Friday night features a '50s Dance Party featuring The Cameos at the Wildwoods Convention Center from 6:30 p.m. – 10:30 p.m. on October 14, 2022. Tickets are \$16 plus tax per person. A FREE street fair will take place on Saturday from 11 a.m. – 5 p.m. featuring classic cars, food and craft vendors, and live entertainment (Side Story, Rave On, Animal House). Saturday night's concert in the Wildwoods Convention Center begins at 7 p.m. (doors open at 5:30 p.m.) on October 15, 2022 featuring music from the 1950's, 1960's and 1970's. Saturday night musical entertainment showcases The Vogues, Tommy James & The Shondells, The Voice of Tribute starring Tommy C (as the voice of Frankie Valli, Lou Christie, Bobby Darren and Frank Sinatra), and Nathaniel Cullors as Young Michael Jackson!

Tickets are on sale at the Greater Wildwood Chamber of Commerce (3306 Pacific Avenue, Wildwood) and www.TICKETMASTER.COM. Additional ticket sales will be at the Wildwoods Convention Center Box Office the weekend of the event (Fri: 4-9 p.m.; Sat: noon-8 p.m.). Info at 609.729.4000 or Wildwoods.com.