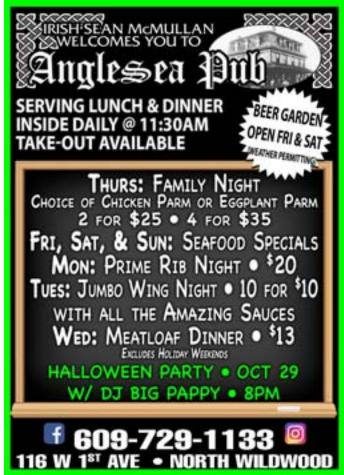

North Wildwood beach, 1st & Surf Ave. The Anglesea Irish Society & Greater Wildwood Jaycees want you to bring a chair and a blanket, and enjoy the 11th Annual Bonfire on the Beach Saturday, October 22 from 6 p.m. – 10 p.m. on October 22, 2022. Admission is \$10 (Kids under 12 are \$2). Musical entertainment will be provided. Refreshments and food will be available for purchase. Rain date is November 5.