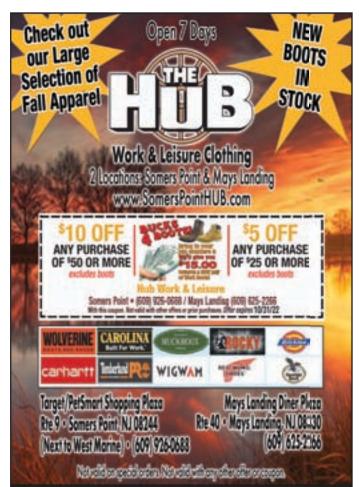

Jersey Cape Magazine's CHARACTER Of The Week







### DO YOU KNOW THIS PERSON?



Answer: Mike from Surfside West Winner: Michele Habicht Fill out the coupon below and mail to Jersey Cape Magazine,
P.O. Box 885 Wildwood, N.J. 08260, or email your guess to tvjerseycape@comcast.net.

Each week, all coupons will be put into a drawing.

The winner's name will be printed in our next issue.

\*PLEASE ONLY 1 WINNER PER HOUSEHOLD EVERY 30 DAYS\*

| Jersey Cape Ch       | aracter of the Week Contest |  |
|----------------------|-----------------------------|--|
| Name:                |                             |  |
| Address:             |                             |  |
| City/State/Zip:      |                             |  |
| Guess for Character: | from                        |  |



















| MONE   | DAY EV                    | 'ENING                 | à             |               |                                         |               |                      |              |                             | (           | OCTOE                     | <b>BER 24</b>         | , 2022     |
|--------|---------------------------|------------------------|---------------|---------------|-----------------------------------------|---------------|----------------------|--------------|-----------------------------|-------------|---------------------------|-----------------------|------------|
|        | 6:00                      | 6:30                   | 7:00          | 7:30          | 8:00                                    | 8:30          | 9:00                 | 9:30