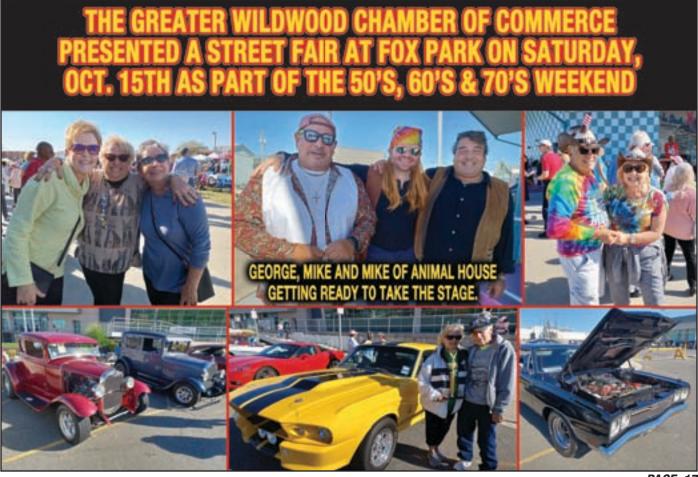

# THERE WAS GREAT FAMILY FUN LAST SATURDAY AT THE FLECKS FAMILY FALL FESTIVAL AT EALIE & WILD BILL'S FAMILY FALL FESTIVAL AT EALIE & WILD BILL'S FAMILY SALL FESTIVAL FESTIVAL AT EALIE & WILD BILL'S FAMILY SALL FESTIVAL FESTIVAL