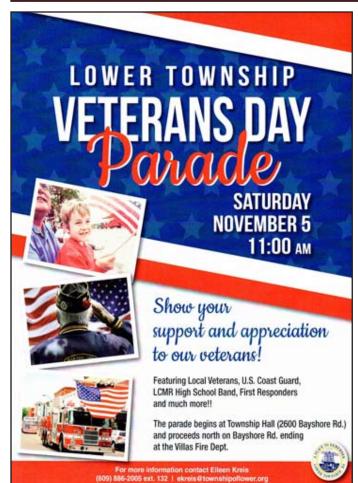

## WHAT'S HAPPENING AROUND THE CAPE

LOWER TOWNSHIP Veteran's Day Parade

Saturday, November 5 - 11 a.m. Show your support and appreciation to our veterans at the Annual Lower Township Veteran's Day Parade. The Parade begins at Township Hall (2600 Bayshore Road) and proceeds North on Bayshore Road, ending at the Villas Fire Department. The Parade features local veterans, US Coast Guard, LCMR High School Band, First Responders, and much more!!