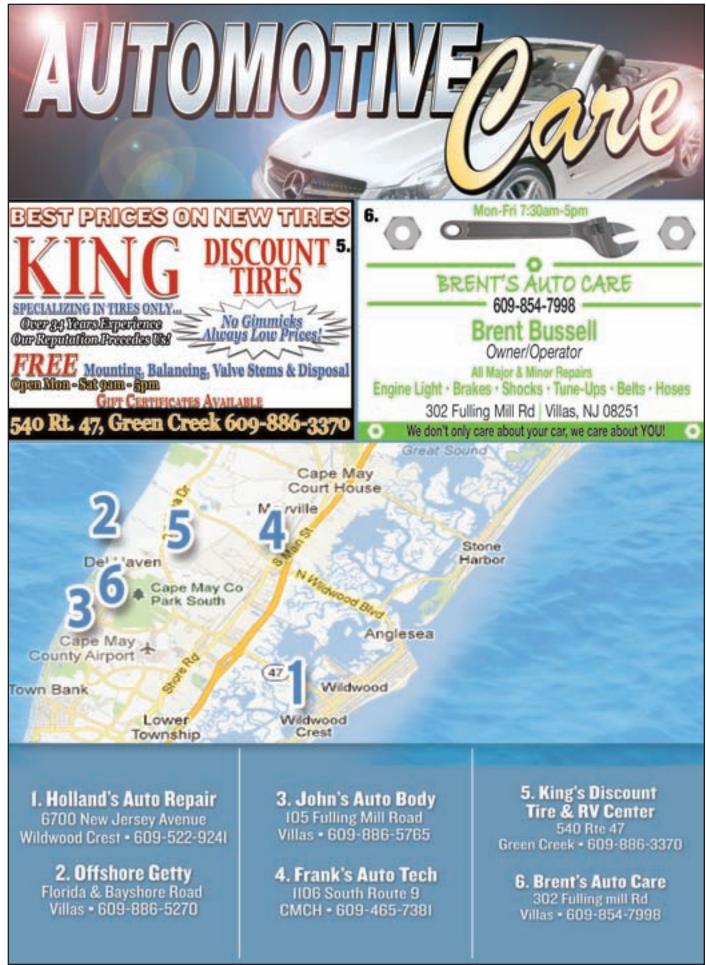

322 Washington St. Mall, Cape May 609-884-9119 www.tishasfinedining.com

AUTOMOTIV

ALIGNMENTS | BRAKES | TIRES SHOCKS/STRUTS | TUNE UPS | A/C SERVICE TOWING & ROAD SERVICE | LUBE, OIL, & FILTER COMPUTER DIAGNOSTICS

> **G700 NEW JERSEY AVE** WILDWOOD CREST, NJ 08260 609.522.9241

Servicing the Motorists of the Wildwoods Since 1972

Franks Auto ' Frank DeOliveira l FOR ALL YOUR AUTOMOTIVE NEEDS Engine & Trans Replacements, **Oil Changes, Brake Service, Tune Ups, Air Conditioning** 

WE ARE OPEN!

1106 South Route 9, Cape May Court House, NJ

**Military Discounts** Tel: (609) 465-7381

**CAR & TRUCK REPAIR Serving Cape May County** for over 35 years! EMISSION REPAIR FACILITY NJ STATE INSPECTION FACILITY! OPEN 8AM-5PM OSED SUNDAY Florida Ave. & Bayshore Rd., Villas 09-886-5270 All Major Credit Cards Accepted 24 HR TOWING 609.374.6097