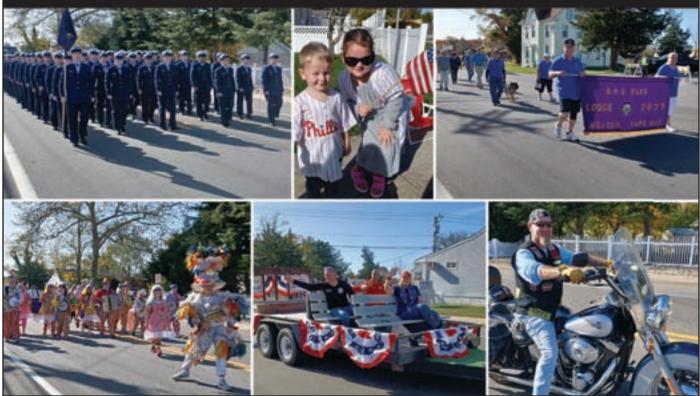

# LOTS OF FOLKS CAME OUT TO SHOW THEIR SUPPORT FOR OUR VETERANS AT LOWER TOWNSHIP'S ANNUAL VETERAN'S DAY PARADEON SATURDAY, NOVEMBER 5.