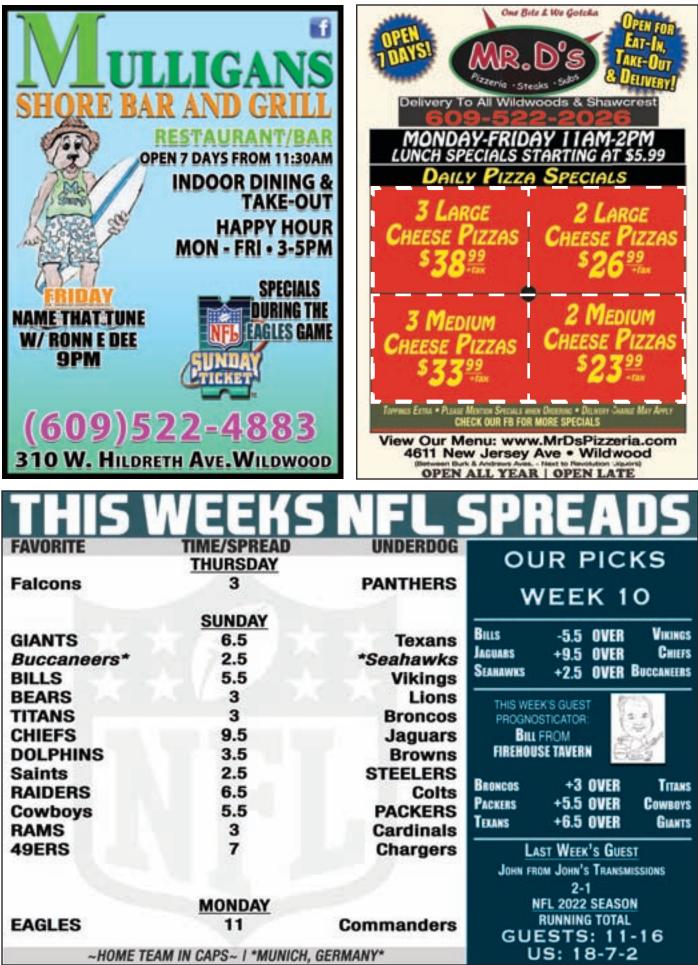

## CAPRICORN (Dec 22 - Jan. 20)

Try not to jump to conclusions. Expect some flak. Children may be difficult to handle. You may have difficulties with family members if you get involved in petty arguments.

### AQUARIUS (Jan. 21 -Feb. 19)

You will be erratic and quite likely to make personal mistakes. Your mate may be distressed if you refuse to make a commitment. Get involved in activities that will be fun for the whole family. Don't be angry, but be on your guard.

### PISCES (Feb. 20-Mar. 20)

There are ways of making extra cash if you put your mind to it. Do not let them blow situations out of proportion. Disputes may start because of a lack of honesty. Don't be too eager to spend what's left over; more unexpected expenses are evident.

Horoscopes Provided by: astrology-online.com























3111 PACIFIC AVE, WILDWOOD NJ 08260 PAGE 14

# LOTS OF FOLKS CAME OUT TO SHOW THEIR SUPPORT FOR OUR VETERANS AT LOWER TOWNSHIP'S ANNUAL VETERAN'S DAY PARADEON SATURDAY, NOVEMBER 5.



## CHEF CHIP'S WILD GAME AND SEAFOOD RECIPE TAUTOG BITES

# INGREDIENTS:

 1 Lb Fresh Tautog (Tog) Skin-Off, Cut to 1" Cubes

- 2 Eggs
- 1/4 Cup Buttermilk
- 3/4 Cup All-Purpose Flour
- 1/2 Cup Rice Flour
- 1/2 Cup Cornstarch
- Peanut Oil for Frying
- Old Bay Seasoning To Taste

## PREPARATION:



Preheat fryer to 350°. In a bowl, whisk eggs & buttermilk together. Add 2 Tbs Old Bay to taste. Next whisk egg & buttermilk together in a small bowl. Place fish into egg mix & coat thoroughly. Remove fish from egg wash allowing excess egg to drain off. Place fish into flour mix & coat thoroughly.