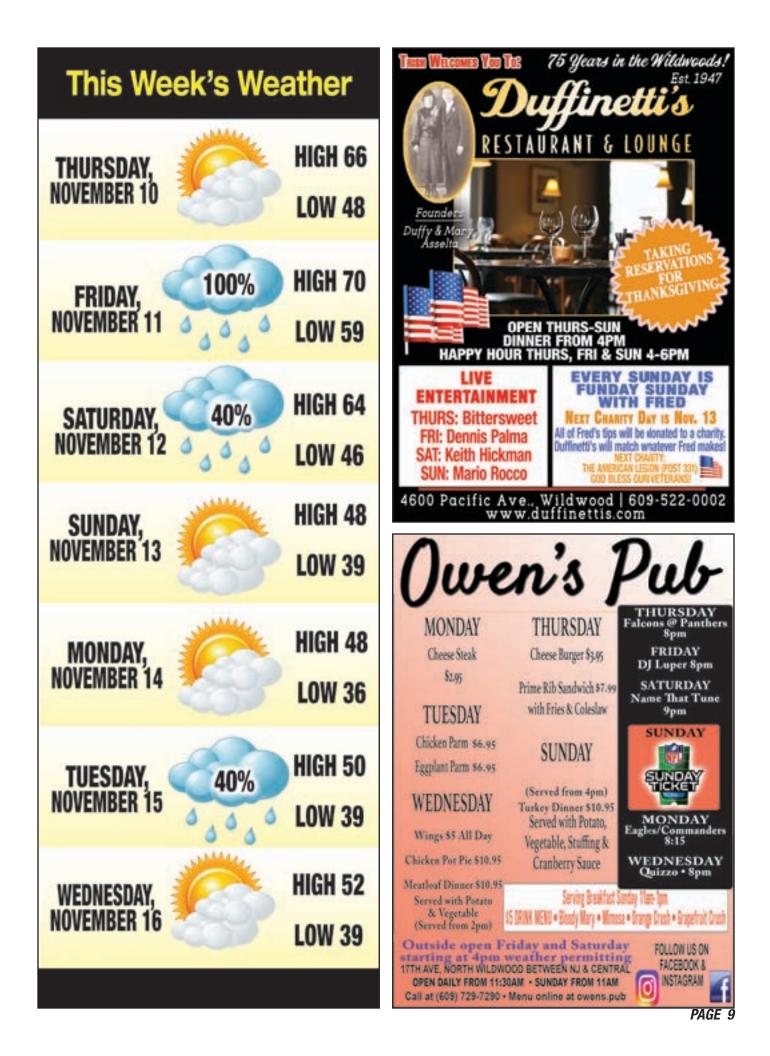

CAPRICORN (Dec 22 - Jan. 20)

Try not to jump to conclusions. Expect some flak. Children may be difficult to handle. You may have difficulties with family members if you get involved in petty arguments.

### AQUARIUS (Jan. 21 -Feb. 19)

You will be erratic and quite likely to make personal mistakes. Your mate may be distressed if you refuse to make a commitment. Get involved in activities that will be fun for the whole family. Don't be angry, but be on your guard.

### PISCES (Feb. 20-Mar. 20)

There are ways of making extra cash if you put your mind to it. Do not let them blow situations out of proportion. Disputes may start because of a lack of honesty. Don't be too eager to spend what's left over; more unexpected expenses are evident.

Horoscopes Provided by: astrology-online.com























3111 PACIFIC AVE, WILDWOOD NJ 08260 PAGE 14

# LOTS OF FOLKS CAME OUT TO SHOW THEIR SUPPORT FOR OUR VETERANS AT LOWER TOWNSHIP'S ANNUAL VETERAN'S DAY PARADEON SATURDAY, NOVEMBER 5.



## CHEF CHIP'S WILD GAME AND SEAFOOD RECIPE TAUTOG BITES

# INGREDIENTS:

 1 Lb Fresh Tautog (Tog) Skin-Off, Cut to 1" Cubes

- 2 Eggs
- 1/4 Cup Buttermilk
- 3/4 Cup All-Purpose Flour
- 1/2 Cup Rice Flour
- 1/2 Cup Cornstarch
- Peanut Oil for Frying
- Old Bay Seasoning To Taste

## PREPARATION:



Preheat fryer to 350°. In a bowl, whisk eggs & buttermilk together. Add 2 Tbs Old Bay to taste. Next whisk egg & buttermilk together in a small bowl. Place fish into egg mix & coat thoroughly. Remove fish from egg wash allowing excess egg to drain off. Place fish into flour mix & coat thoroughly. F