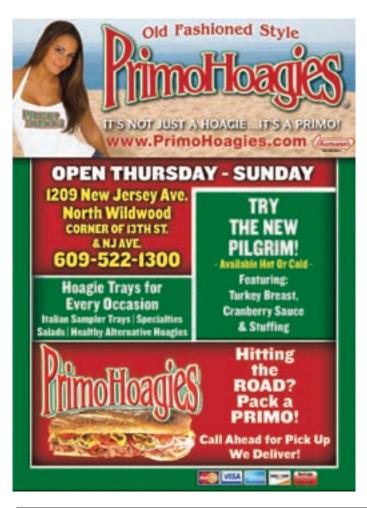

Primo Hoagies 1209 New Jersey Ave., North Wildwood Unique hoagies served on Primo's fantastic rolls!! Remember-Its Not Just a Hoagie-Its a Primo's. • 609-522-1300