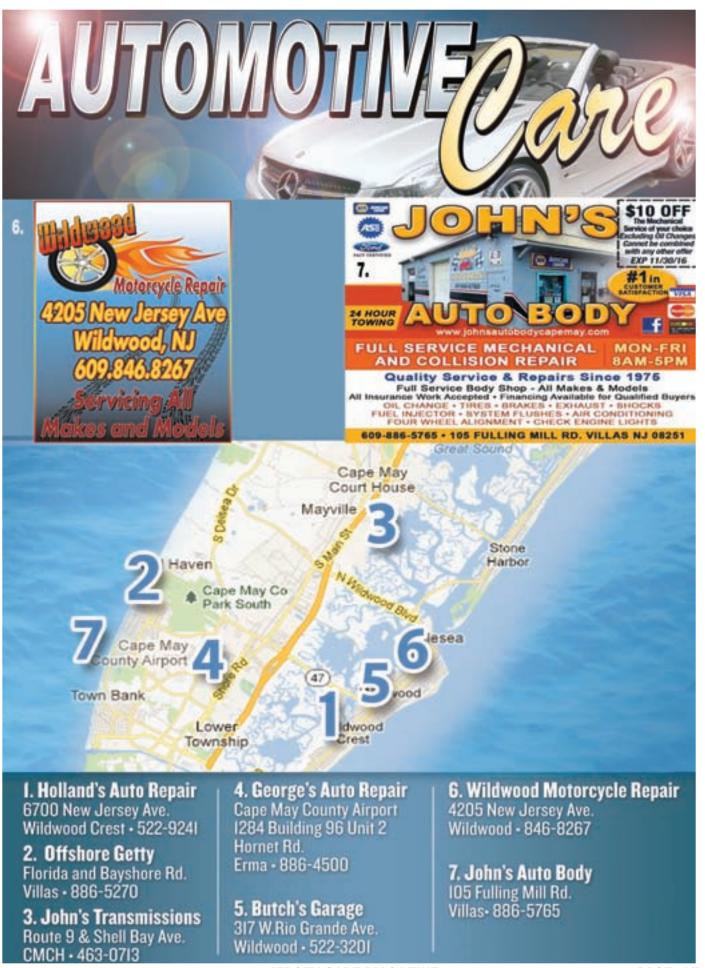

LAST WEEK'S PICKS

John from John's Transmissions: 2 WINS - 1 LOSS US: 2 WINS - 1 LOSS SEASON RECORD TO DATE

GUESTS: 16 Wins - 14 Losses US: 17 Wins - 13 Losses

GREST AU

ASE

6700 NEW JERSEY AVE
WILDWOOD GREST

009.522,9231

SERVING THE MOTORING PUBLIC OF THE WILDWOODS SINCE 1971 for over 35 years! EMISSION REPAIR FACILITY

NJ STATE INSPECTION FACILITY!

OPEN 8AM-5PM CLOSED SUNDAY

Florida Ave. & Bayshore Rd., Villas

09-886-5270 All Major Credit Cards Accepted

24 HR TOWING 609.374.6097

# JOHN'S TRANSMISSION AUTOMATIC & STANDARD HIGH PERFORMANCE 3. FRONT WHEEL FOUR-WHEEL DRIVE DOMESTIC & FOREIGN MINOR AUTO REPAIRS ROUTE 9 & SHELL BAY AVE. CAPE MAY COURT HOUSE CAPE MAY COURT HOUSE

TOM IS STILL AT BUTCH'S

SAME GREAT SERVICES

317 W. RIO GRANDE AVE, WILDWOOD (ACROSS FROM MICRONALDYS) 609-522-3201