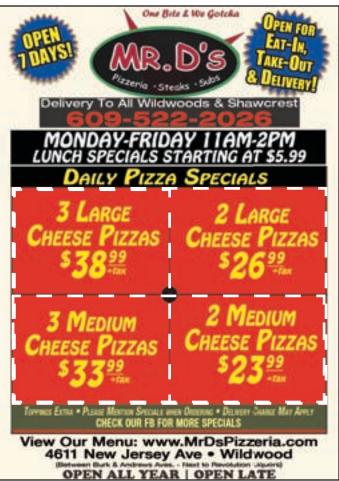

ould put in some extra hours developing that creative idea you have. Your talents are likely to be discovered. Proceed with caution if operating equipment or vehicles. Don't let your personal partner hold you back.

#### AQUARIUS (Jan. 21 -Feb. 19)

Offer love and affection instead of conflict and rejection. Try to keep ahead of the game. Friends from your past may come back into your life. This will not be the day to start new business ventures or make drastic changes in your career.

#### PISCES (Feb. 20-Mar. 20)

Your financial situation may be draining and it's time to make some serious changes. Romantic opportunities may not be as they appear. Sit back. Don't jump too quickly if someone tries to make you join in on their crusade.

Horoscopes Provided by: astrology-online.com











KS

RFRONT

**FERN** 

19

TITANS SAINTS COWBOYS

BEARS BENGALS COMMANDERS

## THIS WEEKS NFL SPREADS

| FAVORITE                                                         | TIME/SPREAD                               | UNDERDOG                                                 | OUD DICE                                                                                                 |
|------------------------------------------------------------------|-------------------------------------------|----------------------------------------------------------|----------------------------------------------------------------------------------------------------------|
| PACKERS                                                          | THURSDAY<br>3                             | Titans