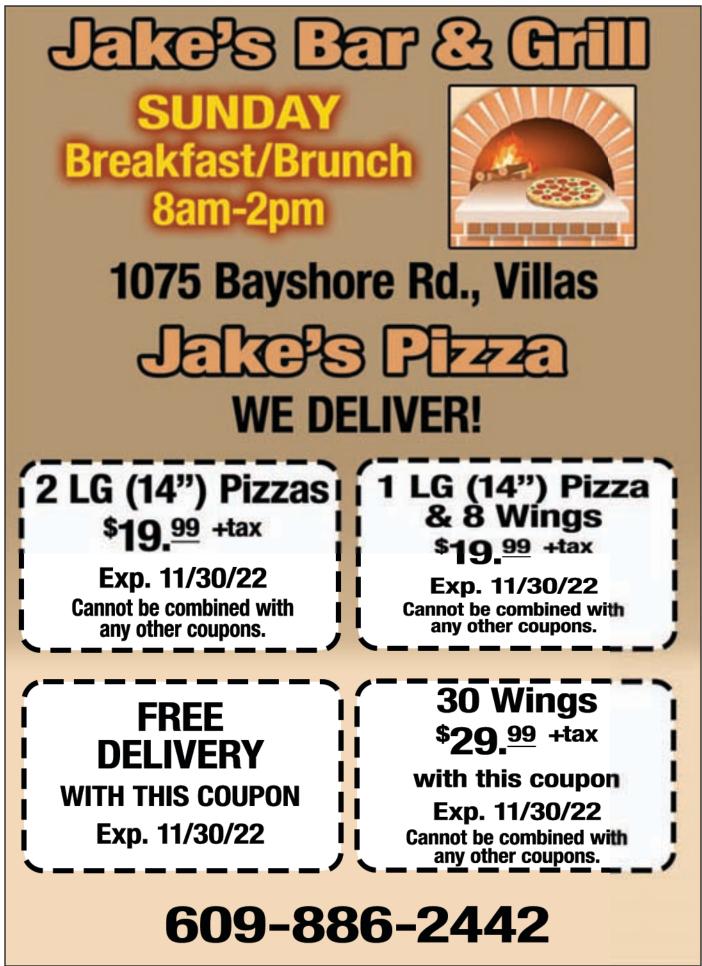

ad as they appear. You can easily impress others with your generous nature. Make changes to your living quarters that will please the whole family. You will enjoy the interaction with youngsters and take great pride in the projects you've completed.

#### AQUARIUS (Jan. 21 - Feb. 19)

They will jump at the chance to do something without you if it sounds like more fun. Use your quick wit to win points with friends. Put your energy into betind the scenes activities. Self improvement projects should be your key concern.

#### PISCES (Feb. 20-Mar. 20)

You can stabilize your situation if you compromise. You will communicate easily and should be able to accomplish all that you set out to do. Electrical problems may be an issue. Take some time out.

Horoscopes Provided by: astrology-online.com











#### AROUND THE CAPE - WILDWOODS Turkey Trot

Crest Pier, 5800 Atlantic Avenue, Wildwood Crest. The 2022 TJ Hunt Memorial 5K Turkey Trot will be held on November 24, 2022. There will be a 5K run and a 1 mile fun walk for all ages. Please join us for a fun filled Thanksgiving morning. Registration begins at 8 a.m. and the race starts at 9 a.m. Children under 18 are \$10 and adults are \$25. All proceeds benefit the TJ Hunt Memorial Foundation. For more information 609.780.4223 or tjhuntmemorialfund.com Christmas in North Wildwood Olde New Jersey Ave., & 100 block of East 17th Ave., North Wildwood. Friday & Saturday from 2:00 p.m. and Sunday from noon November 25 - 27, 2022. Enjoy outdoor firepits, hot chocolate, festive lights, decorations, and music while enjoying the holidays in