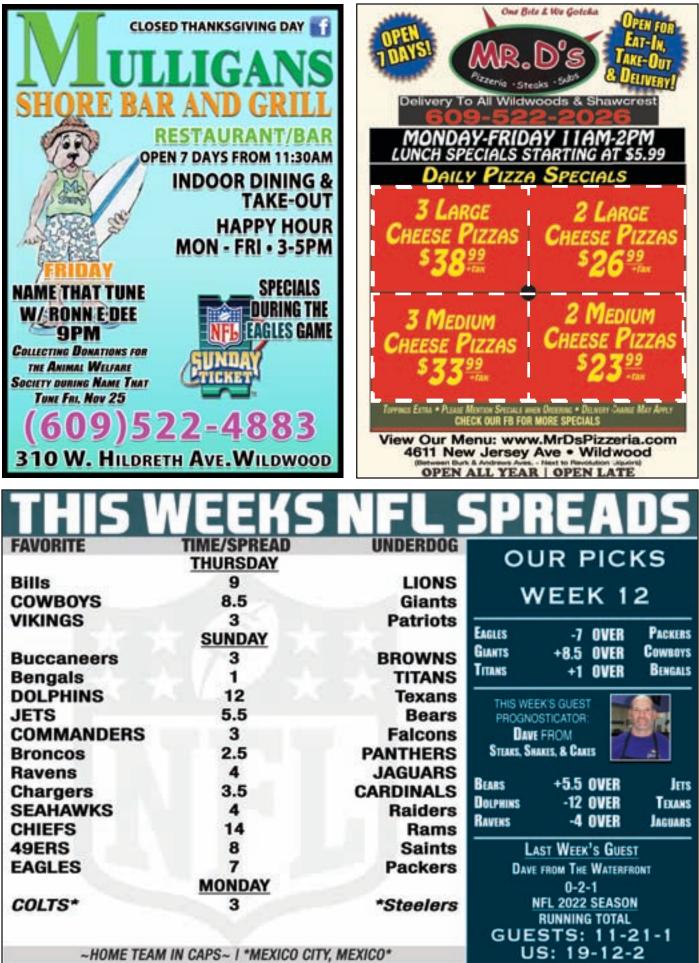

as they appear. You can easily impress others with your generous nature. Make changes to your living quarters that will please the whole family. You will enjoy the interaction with youngsters and take great pride in the projects you've completed.

#### AQUARIUS (Jan. 21 - Feb. 19)

They will jump at the chance to do something without you if it sounds like more fun. Use your quick wit to win points with friends. Put your energy into betind the scenes activities. Self improvement projects should be your key concern.

#### PISCES (Feb. 20-Mar. 20)

You can stabilize your situation if you compromise. You will communicate easily and should be able to accomplish all that you set out to do. Electrical problems may be an issue. Take some time out.

Horoscopes Provided by: astrology-online.com











#### AROUND THE CAPE - WILDWOODS Turkey Trot

Crest Pier, 5800 Atlantic Avenue, Wildwood Crest. The 2022 TJ Hunt Memorial 5K Turkey Trot will be held on November 24, 2022. There will be a 5K run and a 1 mile fun walk for all ages. Please join us for a fun filled Thanksgiving morning. Registration begins at 8 a.m. and the race starts at 9 a.m. Children under 18 are \$10 and adults are \$25. All proceeds benefit the TJ Hunt Memorial Foundation. For more information 609.780.4223 or tjhuntmemorialfund.com Christmas in North Wildwood Olde New Jersey Ave., & 100 block of East 17th Ave., North Wildwood. Friday & Saturday from 2:00 p.m. and Sunday from noon November 25 - 27, 2022. Enjoy outdoor firepits, hot chocolate, festive lights, decorations, and music while enjoying the holidays in N