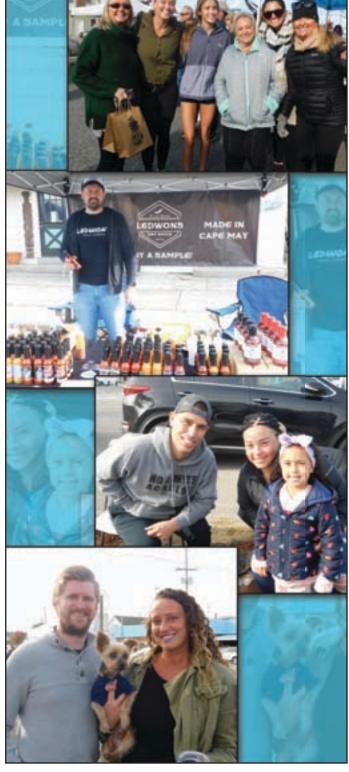

# VENDORS & SHOPPERS FILLED NEW JERSEY AVEIN WILDWOOD GREST ON SATURDAY, NOVEMBER 20 AT THE GRAHUUDE FEST.

DAILY SPECIAL 2 SLICES PIZZA WITH SODA

\$**5**\_<u>99</u>

Walmart Shopping Center • Rio Grande

609<del>±886±8800</del>