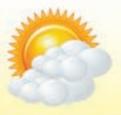

## This Week's Weather

HIGH 55

LOW 37

FRIDAY, NOVEMBER 26

HIGH 46

LOW 32

SATURDAY, NOVEMBER 27

HIGH 45

**LOW 32** 

SUNDAY, NOVEMBER 28

HIGH 45

**LOW 34** 

MONDAY, NOVEMBER 29

HIGH 45

LOW 34

TUESDAY, NOVEMBER 30

HIGH 45

LOW 34

WEDNESDAY, DECEMBER 1

HIGH 46

**LOW 36** 