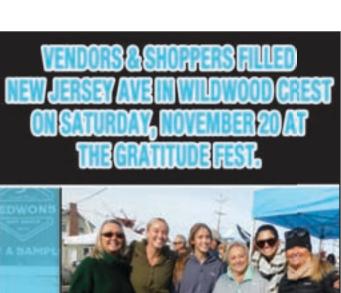

# VENDORS & SHOPPERS FILLED NEW JERSEY AVEIN WILDWOOD GREST ON SATURDAY, NOVEMBER 20 AT THE GRAHUUDE FEST.

DAILY SPECIAL 2 SLICES PIZZA WITH SODA

\$**5**\_<u>99</u>

Walmart Shopping Center • Rio Grande

609<del>±886±8800</del>