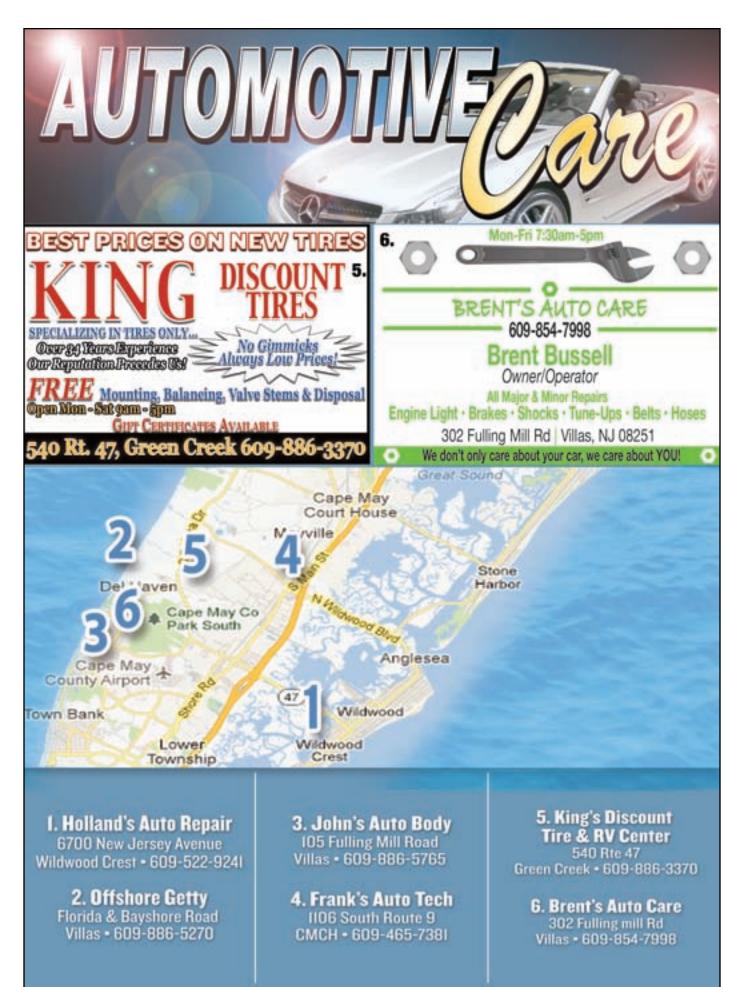

- 1. VETERANS & PATRIOTS OF CMC
  THRIFT STORE (BREAKWATER PLAZA)
  BREAKWATER & BAYSHORE AVE
  N CAPE MAY 609-884-6701
- 2. VIM THRIFT STORE 7 N WILDWOOD BLVD (GRAPEVINE PLAZA) CMCH • 609-465-3680
- 3. JUNKE & TREASURES 4501 PACIFIC AVE WILDWOOD • 609-214-2253
- 4. JUNKE & TREASURES 602 WASHINGTON AVE (CAPT SCRAPS) WOODBINE • 609-861-3800

**IACK & TOM HOLLAND - PROPRIETORS** 

ALIGNMENTS | BRAKES | TIRES SHOCKS/STRUTS | TUNE UPS | A/C SERVICE TOWING & ROAD SERVICE | LUBE, DIL, & FILTER COMPUTER DIAGNOSTICS

**6700 NEW JERSEY AVE** WILDWOOD CREST, NJ 08260 609.522.9241

Servicing the Motorists of the Wildwoods Since 1972

AND COLLISION REPAIR 8AM-5PM Quality Service & Repairs Since 1975

Full Service Body Shop - All Makes & Models
All Insurance Work Accepted • Financing Available for Qualified Buyers
OIL CHANGE • TIRES • BRAKES • EXHAUST • SHOCKS
FUEL INJECTION • SYSTEM FLUSHES • AIR CONDITIONING
FOUR WHEEL ALIGNMENT • CHECK ENGINE LIGHTS

609-886-5765 • 105 FULLING MILL RD. VILLAS NJ 08251

# Franks Auto '

FOR ALL YOUR AUTOMOTIVE NEEDS Engine & Trans Replacements, Oil Changes, Brake Service, Tune Ups, Air Conditioning

WE ARE OPEN!

1106 South Route 9, Cape May Court House, NJ Military Discounts Tel: (609) 465-7381

Serving Cape May County for over 35 years!

EMISSION REPAIR FACILITY NJ STATE INSPECTION FACILITY!

OPEN 8AM-5PM

Florida Ave. & Bayshore Rd., Villas 09-886-5270 All Major Credit Cards Accepted

24 HR TOWING 609.374.6097