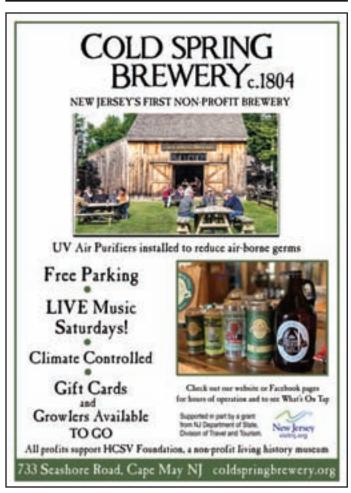

#### Wassail Day, Free Event at Historic Cold Spring Village ~ Dec 3, 2022 • 11am-2pm

The Village paths come alive with the sounds and smells of the holidays! Admission for Wassail Day is \$5.00, FREE for HCSV Members. Advanced tickets are available by visiting hosv.org and pressing the red TICKETS button. Ticket purchase is NON- REFUND-ABLE. Rain or shine event. Select buildings will be open where guests can enjoy holiday décor. Hot beverages, and treats will be served in the Friends Pavilion. Visitors can meet Father Christmas in the Country Store. The Country Store will be open and stocked with unique holiday gift ideas including traditionally processed wool, artisan crafts for the home, books, jewelry, toys, and old-fashioned candy.

Historic Cold Spring Village is a non-profit, open-air living history museum that portrays the daily life of a rural South Jersey community of the Early American era. Its mission includes the preservation of 27 historic Cape May County buildings, history education, and promoting heritage tourism. The Village is a museum for all seasons. During the summer months, historically clothed interpreters and artisans preserve the trades, crafts, and heritage of "the age of homespun."

From October to May, the emphasis is on teaching history through school trips to the Village, classroom visits by the education department and interactive teleconferences with schools throughout the United States. The Village is located on Route 9, three miles north of Victorian Cape May and a mile and a half west of the southern end of the Garden State Parkway. For more information, call (609) 898-2300, ext. 10 or visit the Village website at www.hcsv.org.