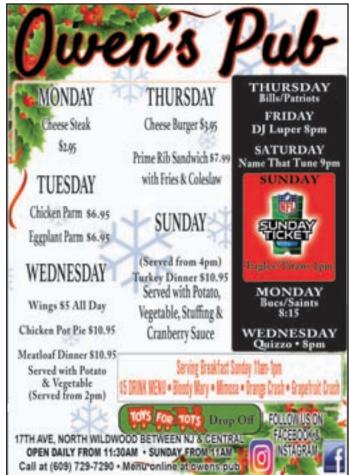

| Saints   |
| ~h         | IOME TEAM IN CAPS~ |          |

## OUR PICKS WEEK 13

BEARS +4 OVER PACKERS
CHIEFS -2.5 OVER BENGALS
GIANTS +2.5 OVER COMMANDERS

THIS WEEK'S GUEST PROGNOSTICATOR: CYNDI FROM PIECE OF CAXE



49ers -4 OVER DOLPHINS EAGLES -5.5 OVER TITANS STEELERS -1 OVER FALCONS

LAST WEEK'S GUEST
DAVE FROM STEAKS, SHAKES, & CAKES
1-2

NFL 2022 SEASON RUNNING TOTAL GUESTS: 12-23-1

US: 20-13-3

# This Week's Weather

THURSDAY, DECEMBER 1



HIGH 45

**LOW 36** 

FRIDAY, DECEMBER 2



HIGH 50

LOW 34

SATURDAY, DECEMBER 3



HIGH 61

LOW 45

SUNDAY, DECEMBER 4



HIGH 50

**LOW 37** 

MONDAY, DECEMBER 5



HIGH 55

LOW 41

TUESDAY, DECEMBER 6



HIGH 57

LOW 48

WEDNESDAY, DECEMBER 7



HIGH 54

**LOW 37** 



4600 Pacific Ave., Wildwood | 609-522-0002 www.duffinettis.com











#### **WILDWOODS**

#### Wildwood Crest Holiday Tree Lighting Ceremony

Sunset Lake at Atlanta and New Jersey Avenues in Wildwood Crest at 6:00 p.m. on Thursday, December 1. Tree lighting ceremony to kick off the Christmas season in the borough. Live music, light refreshments, visit from Santa Claus and more! For more info call 609-523-0202 or visit wildwoodcrest.org.

#### Greater Wildwood Jaycees Christmas Parade

Parade registration/check-in begins at 5 p.m. on Friday, December 2, at the North Wildwood Recreation Center, 10th and Central Avenues, North Wildwood. Parade lines up along Central Avenue and steps off 16th Ave at 6:30 p.m. From 16th Ave. proceeding south along Central Ave. and continues down Pacific Ave. to Spicer Ave. in Wildwood where it heads west towards New Jer