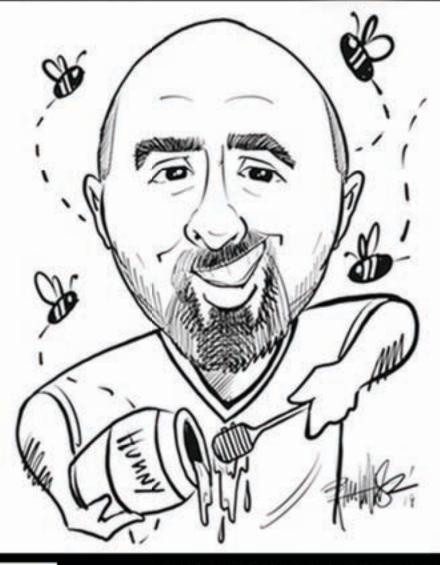

# CHEF CHIP'S WILD GAME AND SEAFOOD RECIPE MAPLE GLAZED SCALLOPS

# INGREDIENTS:

- 6 Large Sea Scallops
- 1 Tsp Olive Oil
- 2 Tbs Unsalted Butter
- 1 Tbs Maple Syrup
- 1 Tsp Brown Sugar
- Kosher Salt & Fresh Cracked Black Pepper to Taste Garnish:
- Chopped Parsley

# PREPARATION:

Heat a small saute pan over medium high heat. Add oil & one tablespoon of butter to pan. Season scallops with salt & pepper. Sear each side of scallops golden brown. Remove scallops from pan & set aside. Add remaining butter, sugar, maple syrup to pan & return to heat. When mixture comes together, add in scallops & continually baste with a spoon. Cook scallops to a medium internal temperature. Plate scallops & pour sauce over the top. Garnish with chopped parsley. Enjoy!