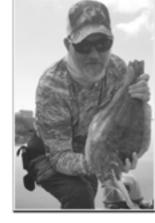

# CHEF CHIP'S WILD GAME AND SEAFOOD RECIPE MAPLE GLAZED SCALLOPS

# INGREDIENTS:

- 6 Large Sea Scallops
- 1 Tsp Olive Oil
- 2 Tbs Unsalted Butter
- 1 Tbs Maple Syrup
- 1 Tsp Brown Sugar
- Kosher Salt & Fresh Cracked Black Pepper to Taste Garnish:
- Chopped Parsley

# PREPARATION:

Heat a small saute pan over medium high heat. Add oil & one tablespoon of butter to pan. Season scallops with salt & pepper. Sear each side of scallops golden brown. Remove scallops from pan & set aside. Add remaining butter, sugar, maple syrup to pan & return to heat. When mixture comes together, add in scallops & continually baste with a spoon. Cook scallops to a medium internal temperature. Plate scallops & pour sauce over the top. Garnish with chopped parsley. Enjoy!