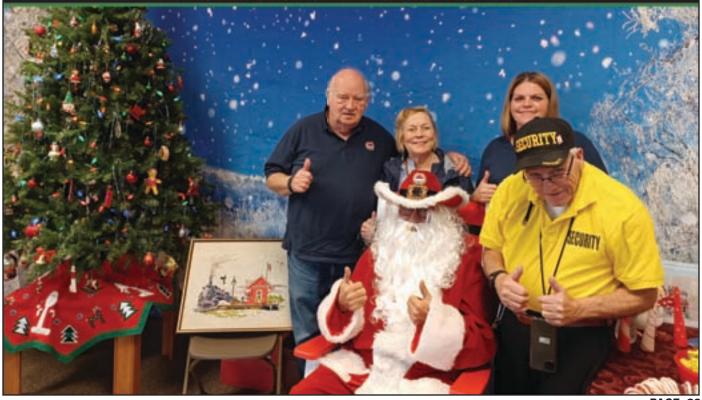

# AROUND THE CAPE Wildwood's Winter Wonderland at run every half hour during the event **Holly Beach Park - FREE!**

Department Elves are spreading Holi- light show will run daily at 6:30 p.m. day Cheer at our Annual Winter Wonderland at Holly Beach Park! Located 'Pinch the GrYnch' Boardwalk at 123 E. Andrews Ave. between E. 5K Run • Saturday. December 10 Andrews and E. Burk Avenues. Our Fun for all ages! Event starts at 10 light show kicks off Friday, Dec 9th a.m.-rain or shine. Participants are at 5:00 p.m. We will have Santa, Mrs. asked to register on-line and dress in Claus, a letters to Santa station & festive holiday outfits. The race route crafts, complimentary hot chocolate, will take place on the Wildwoods and popcorn for all. Event runs Fri- Boardwalk. Registration is \$30/perday Dec 9, Saturday Dec 10, Friday son or \$20 if you donate a new, un-Dec 16, and Saturday Dec 17 from wrapped toy for local children.

5:00.-9:00 p.m. The light show will days. From Sunday, Dec 11-Thurs-The Wildwood Recreation and Fire day, Dec 15 & Dec18-Dec 24 the