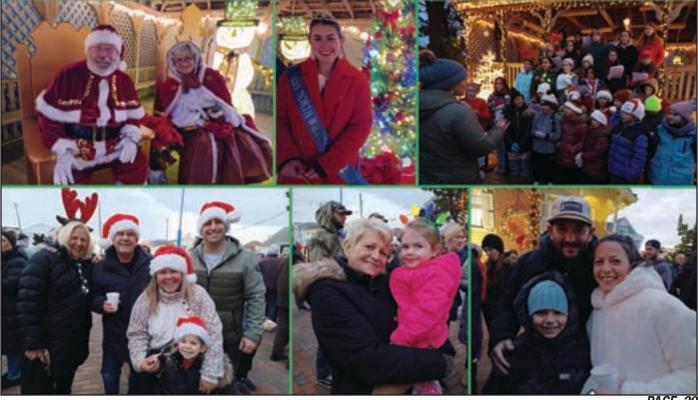

# AROUND THE CAPE Wildwood's Winter Wonderland at run every half hour during the event **Holly Beach Park - FREE!**

Department Elves are spreading Holi- light show will run daily at 6:30 p.m. day Cheer at our Annual Winter Wonderland at Holly Beach Park! Located 'Pinch the GrYnch' Boardwalk at 123 E. Andrews Ave. between E. 5K Run • Saturday. December 10 Andrews and E. Burk Avenues. Our Fun for all ages! Event starts at 10 light show kicks off Friday, Dec 9th a.m.-rain or shine. Participants are at 5:00 p.m. We will have Santa, Mrs. asked to register on-line and dress in Claus, a letters to Santa station & festive holiday outfits. The race route crafts, complimentary hot chocolate, will take place on the Wildwoods and popcorn for all. Event runs Fri- Boardwalk. Registration is \$30/perday Dec 9, Saturday Dec 10, Friday son or \$20 if you donate a new, un-Dec 16, and Saturday Dec 17 from wrapped toy for local children.

5:00.-9:00 p.m. The light show will days. From Sunday, Dec 11-Thurs-The Wildwood Recreation and Fire day, Dec 15 & Dec18-Dec 24 the

# Celebrate the Holidays in the Wildwoods!

# **5 WEEKENDS OF HOLIDAY FUN**

**NOV 19** 

Gratitude Fest

**NOV 25** 

Family Holiday Beach Bonfire

**NOV 25-27** 

Christmas in North Wildwood

**NOV 26** 

Holiday Shopping Village/ Small Business Saturday

DEC<sub>1</sub>

Wildwood Crest Tree Lighting Ceremony

DEC 2

North Wildwood Tree Lighting Ceremony

DEC 2

Greater Wildwood Jaycees Christmas Parade DEC 2

Wildwood Christmas Tree Lighting Ceremony

**DEC 2-3** 

Christmas in the Plaza

DEC 9, 10, 16 & 17

Winter Wonderland at Holly Beach Park

**DEC 10** 

Family Holiday Celebration & Tree Lighting Ceremony

**DEC 10** 

'Pinch the GrYnch' Boardwalk 5K Run

**DEC 16-17** 

North Wildwood Family Christmas Celebration

**DEC 19** 

Holiday Lights Walk