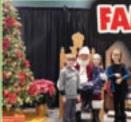

# AROUND THE CAPE Wildwood's Winter Wonderland at run every half hour during the event **Holly Beach Park - FREE!**

Department Elves are spreading Holi- light show will run daily at 6:30 p.m. day Cheer at our Annual Winter Wonderland at Holly Beach Park! Located 'Pinch the GrYnch' Boardwalk at 123 E. Andrews Ave. between E. 5K Run • Saturday. December 10 Andrews and E. Burk Avenues. Our Fun for all ages! Event starts at 10 light show kicks off Friday, Dec 9th a.m.-rain or shine. Participants are at 5:00 p.m. We will have Santa, Mrs. asked to register on-line and dress in Claus, a letters to Santa station & festive holiday outfits. The race route crafts, complimentary hot chocolate, will take place on the Wildwoods and popcorn for all. Event runs Fri- Boardwalk. Registration is \$30/perday Dec 9, Saturday Dec 10, Friday son or \$20 if you donate a new, un-Dec 16, and Saturday Dec 17 from wrapped toy for local children.

5:00.-9:00 p.m. The light show will days. From Sunday, Dec 11-Thurs-The Wildwood Recreation and Fire day, Dec 15 & Dec18-Dec 24 the