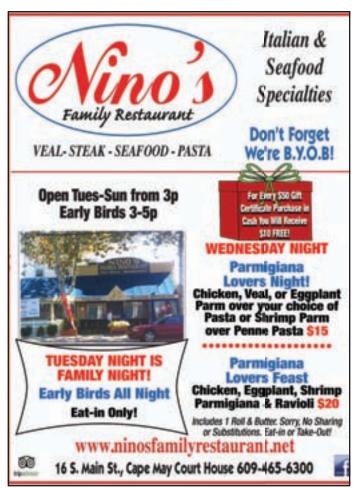

# Vincenzo's

Pízzería Dine-In • Take Out Delivery Daily from 11am

Dining Room

Open Daily 4-9pm Early Birds 4-5:30pm

402 E. 26th Ave Wildwood, NJ

OPEN YEAR-ROUND! SUN-THURS 11-9 • FRI & SAT 11-10

DINE-IN • TAKE-OUT • DELIVERY • CATERING