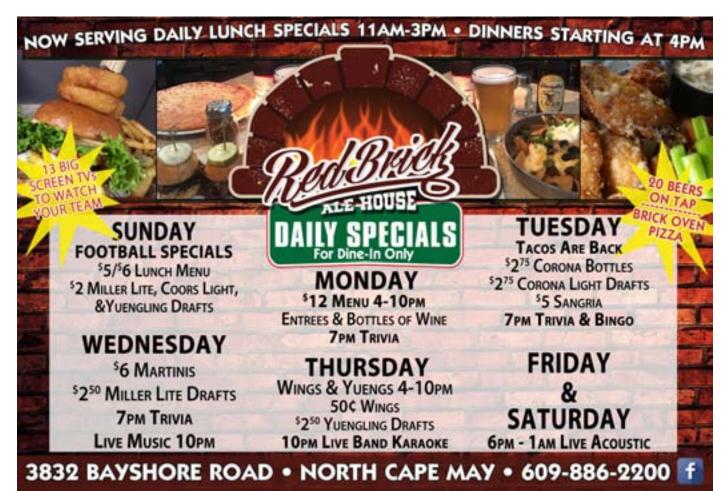

**Owen's Pub, 119 E. 17th St. North Wildwood**A classic pub offering great food, drinks and live enterainment nightly. Stop in anytime, Owen's is open for lunch, dinner and late nightl • 609-729-7290

Red Brick Ale House, 3832 Bayshore Rd, North Cape May Open daily for lunch, dinner and late night with 20 beers on tap, brick oven pizzas and daily specials. Nightly entertainment • 609-886-2200