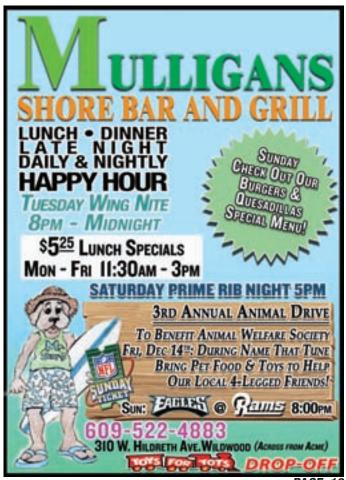

### Mulligan's Shore Barand Grill, 310 W. Hildreth Ave, Wildwood

Open daily for lunch, dinner and late night, featuring Happy Hour daily and nightly. Stop in and say "Hi" to your friends at Mulligan's • 609-522-4883