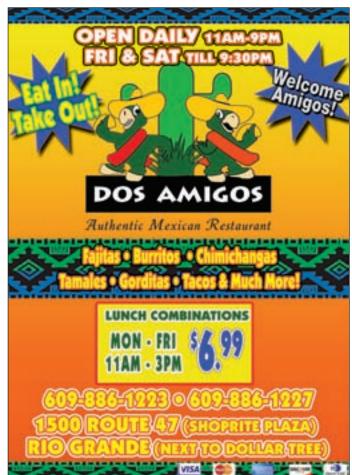

• 609-522-7304

DosAmigos Mexican Restaurant, 1500 Route 47 (ShopRite Plaza), Rio Grande Check out their Brand New Location!! Open daily for lunch and dinner served in a fun and vibrant atmosphere!! Take-Out Also Available • 609-886-1223 or 609-886-1227