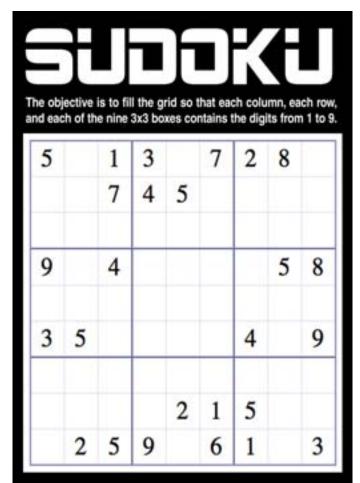

# CHALLENGE

The solution to the question is found within the answers in the puzzle. In order to discover this hidden solution, unscramble the letters noted with asterisks within the puzzle.

### **ACROSS**

- 1. Mistake
- 5. Pear variety
- 9. Wiggly food
- 10. Winning, so far
- 12. Special order shoe
- 13. Secondhand
- 16. Samuel's mentor
- 17. Initials for a Beatle
- 18. Complains
- 20. Behold's partner, in phrase
- 21. Casino game
- 23. Appendicitis symptom
- 25. Breather's need
- 26. Espresso container
- 27. Remain behind
- 28. Big\_ \_; semi
- 29. Alleviate
- 30. File folder features
- 32. Suffix for fair or bare
- 33. Window coverings 38. Sioux City's state:
- abbr. 39. With 1 Down, Christmas gifts of song (3 wds., 1 hyph.)
- 41. Not up yet
- 42. Cook in oil
- 43. Official ambassador
- 45. Merchandise
- 47. Wins a round in a card game
- 48. Miscalculates

### **DOWN**

- 1. See 39 Across
- 2. Vaudevillian Olsen
- " 'Blue Eyes"; Sinatra

- 4. With 8 Down. Christmas gifts of song (3)
- Commanded
- Word of mild surprise
- View 7.
- 8. See 4 Down
- Despicable person
- Singer Céline
- 14. Acapulco affirmative
- 15. Initials for Lisa Marie's dad
- 18. Overate
- 19. Gushes forth
- 22. Long & Peeples
- 24. Opera solo
- "Or \_\_!"; ultimatum
- 31. Utters
- 34. Charles and others
- \_-negative; rarest blood type
- 36. Gym class, for short
- 37. Border
- 40. IV squared
- 42. In favor of
- 44. Switch position
- 46. Conjunction