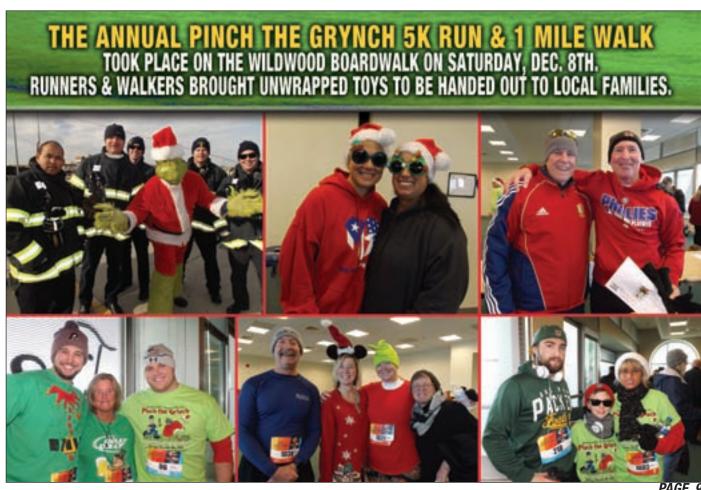

| WINS - 25               | LOSSES   | - 2 TIES      |









# SPECIALS

MONDAY PRIME RIS DINNER \$13\*\* CHICKEN POT PIE \$10\*\*

WEDNESDAY MEATLOAF \$10<sup>50</sup>
1/2 Price Apps at The Bar 11a-6p & 8p-CL. SUNDAY TURKEY DINNER \$1199

THURSDAY 14" PIZZA \$10

FRIDAY BLACKBOARD SPECIALS

TUESDAY JUMBO WINGS 550/EA SATURDAY SEAFOOD SPECIALS

Soup & Half Sandwich Special • 11am-2pm...\$5

# LIVE ENTERTAINMENT

THURSDAY: QUIZZO WITH RONN E. DEE 8P FRIDAY: DJ JOHNNY VEE 4:30P | JAMIE RATCHFORD 8P SATURDAY: TONY & JEFF 9P



1<sup>ST</sup> & NJ AVE, NORTH WILDWOOD | LIKE US ON OPEN DAILY FOR LUNCH AND DINNER









THE RENAISSANCE CLUB STUDENTS OF WILDWOOD HIGH SCHOOL ENJOYED BREAKFAST AT KEY WEST CAFE ON THURSDAY, DEC. 6 AS A REWARD FOR ACADEMIC EXCELLENCE, PERSONAL RESPONSIBILITY AND COMPLIANCE WITH ALL SCHOOL RULES AND ATTENDANCE GUIDELINES.