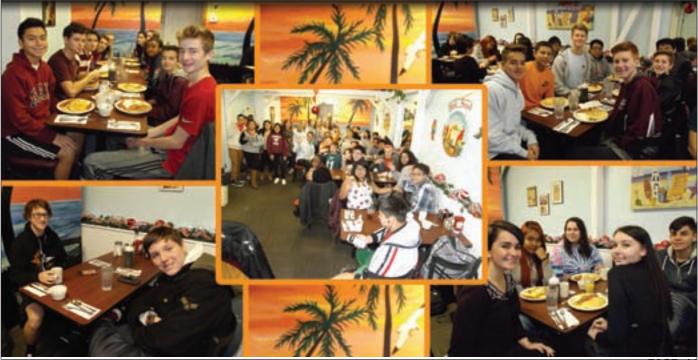

THE RENAISSANCE CLUB STUDENTS OF WILDWOOD HIGH SCHOOL ENJOYED BREAKFAST AT KEY WEST CAFE ON THURSDAY, DEC. 6 AS A REWARD FOR ACADEMIC EXCELLENCE, PERSONAL RESPONSIBILITY AND COMPLIANCE WITH ALL SCHOOL RULES AND ATTENDANCE GUIDELINES.