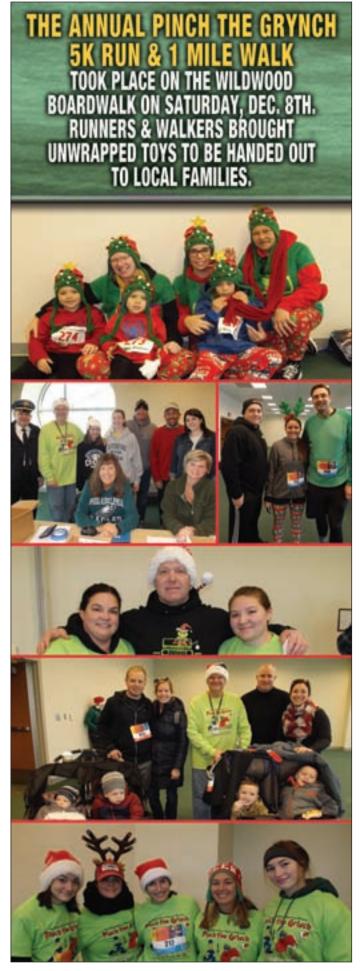

THE RENAISSANCE CLUB STUDENTS OF WILDWOOD HIGH SCHOOL ENJOYED BREAKFAST AT KEY WEST CAFE ON THURSDAY, DEC. 6 AS A REWARD FOR ACADEMIC EXCELLENCE, PERSONAL RESPONSIBILITY AND COMPLIANCE WITH ALL SCHOOL RULES AND ATTENDANCE GUIDELINES.