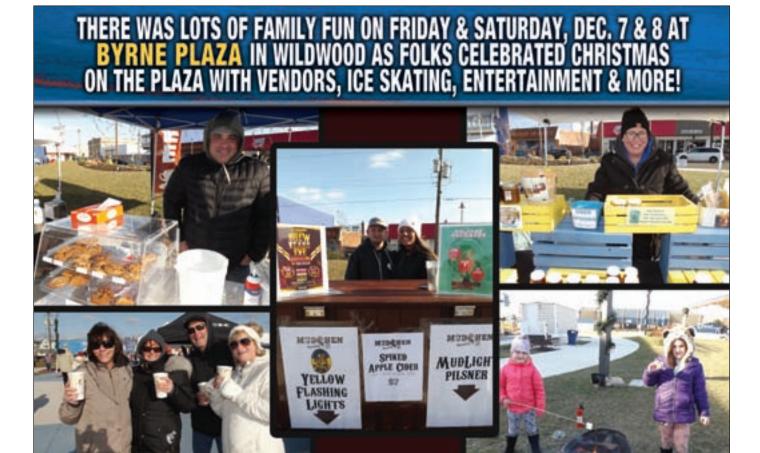

r 11a-6p & 8p-CL. SUNDAY TURKEY DINNER \$1199

THURSDAY 14" PIZZA \$10

FRIDAY BLACKBOARD SPECIALS

TUESDAY JUMBO WINGS 550/EA SATURDAY SEAFOOD SPECIALS

Soup & Half Sandwich Special • 11am-2pm...\$5

# LIVE ENTERTAINMENT

THURSDAY: QUIZZO WITH RONN E. DEE 8P FRIDAY: DJ JOHNNY VEE 4:30P | JAMIE RATCHFORD 8P SATURDAY: TONY & JEFF 9P



1<sup>ST</sup> & NJ AVE, NORTH WILDWOOD | LIKE US ON OPEN DAILY FOR LUNCH AND DINNER









THE RENAISSANCE CLUB STUDENTS OF WILDWOOD HIGH SCHOOL ENJOYED BREAKFAST AT KEY WEST CAFE ON THURSDAY, DEC. 6 AS A REWARD FOR ACADEMIC EXCELLENCE, PERSONAL RESPONSIBILITY AND COMPLIANCE WITH ALL SCHOOL RULES AND ATTENDANCE GUIDELINES.



GIFT PACKS • WEEKLY SPECIALS • GREAT CHRISTMAS GIFT IDEAS
BLACK FRIDAY TIL CHRISTMAS - GET A \$55 GIFT CERTIFICATE FOR ONLY \$50















# CHALLENGE



The solution to the question is found within the answers in the puzzle. In order to discover this hidden solution, unscramble the letters noted with asterisks within the puzzle.

### **ACROSS**

- 1. Mistake
- 5. Pear variety
- 9. Wiggly food
- 10. Winning, so far
- 12. Special order shoe
- 13. Secondhand
- 16. Samuel's mentor
- 17. Initials for a Beatle
- 18. Complains
- 20. Behold's partner, in phrase
- 21. Casino game
- 23. Appendicitis symptom
- 25. Breather's need
- 26. Espresso container
- 27. Remain behind
- 28. Big\_ \_; semi
- 29. Alleviate
- 30. File folder features
- 32. Suffix for fair or bare
- 33. Window coverings 38. Sioux City's state:
- abbr. 39. With 1 Down, Christmas gifts of song (3 wds., 1 hyph.)
- 41. Not up yet
- 42. Cook in oil
- 43. Offic