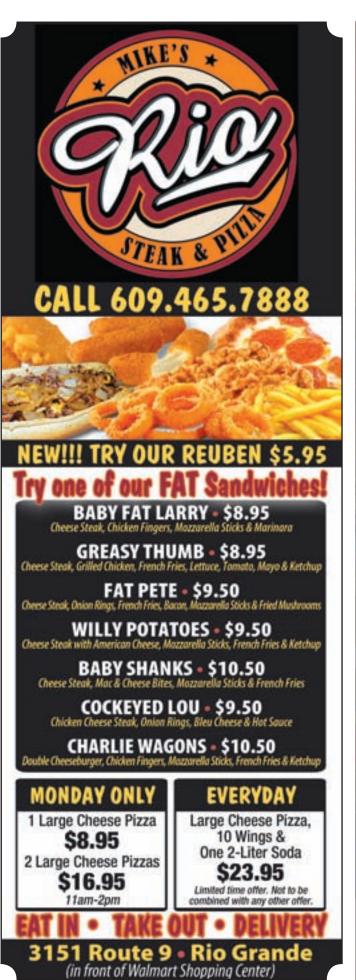

Mike's Rio Steaks and Pizza, 3151 Route 9, Rio Grande (at the WalMart Shopping Center). Under new ownsership and open daily for lunch and dinner featuring an amazing array of pizzas, sandwiches, salads and platters. Try one of their FAT Sandwiches. Eat In, Take-Out or Delivery Available • 609-465-7888