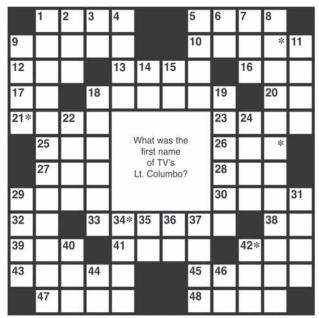

# CHALLENGE

The solution to the question is found within the answers in the puzzle. In order to discover this hidden solution, unscramble the letters noted with asterisks within the puzzle.

### **ACROSS**

- 1. Mistake
- 5. Pear variety
- 9. Wiggly food
- 10. Winning, so far
- 12. Special order shoe
- 13. Secondhand
- 16. Samuel's mentor
- 17. Initials for a Beatle
- 18. Complains
- 20. Behold's partner, in phrase
- 21. Casino game
- 23. Appendicitis symptom
- 25. Breather's need
- 26. Espresso container
- 27. Remain behind
- 28. Big\_ \_; semi
- 29. Alleviate
- 30. File folder features
- 32. Suffix for fair or bare
- 33. Window coverings 38. Sioux City's state:
- abbr. 39. With 1 Down, Christmas gifts of song (3 wds., 1 hyph.)
- 41. Not up yet
- 42. Cook in oil
- 43. Official ambassador
- 45. Merchandise
- 47. Wins a round in a card game
- 48. Miscalculates

### **DOWN**

- 1. See 39 Across
- 2. Vaudevillian Olsen
- " 'Blue Eyes"; Sinatra

- 4. With 8 Down. Christmas gifts of song (3)
- Commanded
- Word of mild surprise
- View 7.
- 8. See 4 Down
- Despicable person
- Singer Céline
- 14. Acapulco affirmative
- 15. Initials for Lisa Marie's dad
- 18. Overate
- 19. Gushes forth
- 22. Long & Peeples
- 24. Opera solo
- "Or \_\_!"; ultimatum
- 31. Utters
- 34. Charles and others
- \_-negative; rarest blood type
- 36. Gym class, for short
- 37. Border
- 40. IV squared
- 42. In favor of
- 44. Switch position
- 46. Conjunction