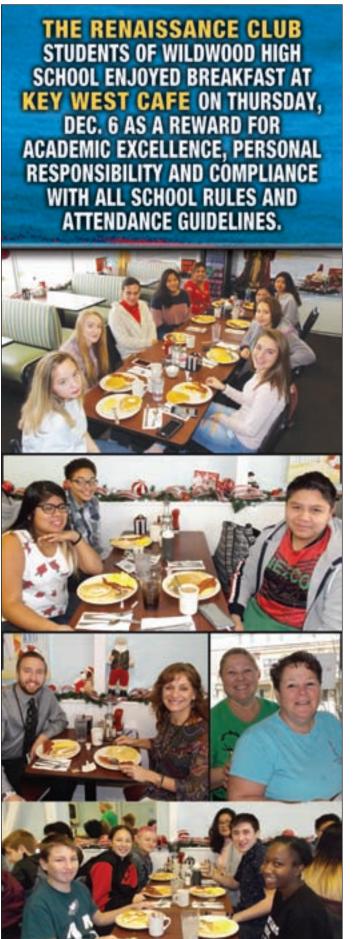

THE RENAISSANCE CLUB STUDENTS OF WILDWOOD HIGH SCHOOL ENJOYED BREAKFAST AT KEY WEST CAFE ON THURSDAY, DEC. 6 AS A REWARD FOR ACADEMIC EXCELLENCE, PERSONAL RESPONSIBILITY AND COMPLIANCE WITH ALL SCHOOL RULES AND ATTENDANCE GUIDELINES.