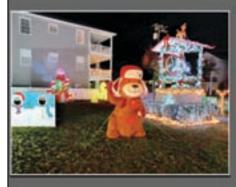

## WILDWOOD'S WINTER WONDERLAND AT HOLLY BEACH PARK

### Wildwood's Winter Wonderland at Holly Beach Park – FREE!

The Park is located at 123 E. Andrews Ave. between E. Andrews and E. Burk Avenues. We will have Santa, Mrs. Claus, a letters to Santa station & crafts, complimentary hot chocolate, and popcorn for all. Event runs Friday December 16, and Saturday December 17 from 5:00 p.m.-9:00 p.m. The light show will run every half hour during the event days. From Sunday, December 18-December 24 the light show will run daily at 6:30 p.m.