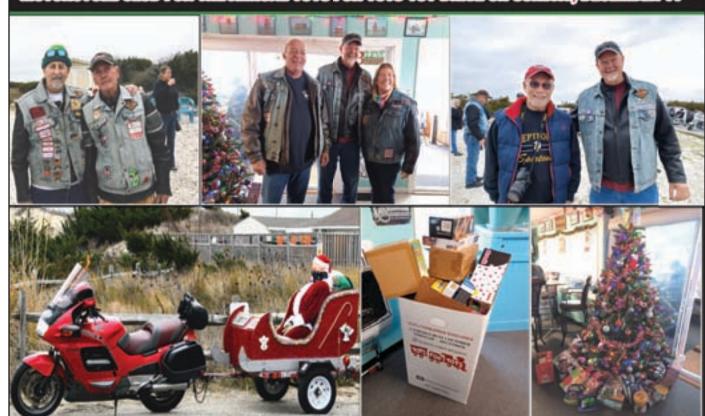

# ONSATURDAY, DECEMBER 10TH, THE WILDWOODS CONVENTION CENTER HOSTED THE FAMILY HOLIDAY CELEBRATION WITH FUN FOR THE ENTIRE FAMILY.

609-967-7584 www.mathis-salfi.com

MASTER DVAGE LIED 190000007000 • DOME IMPROVEMENT CONTRACTOR LIED 1970000000100

THE SUNSET BEACH SPORTSMAN'S CLUB AT CAPE MAY POINT HOSTED THE CAPE CLASSICS MOTORCYCLE CLUB FOR THE ANNUAL TOYS FOR TOTS TOY DRIVE ON SUNDAY, DECEMBER 111