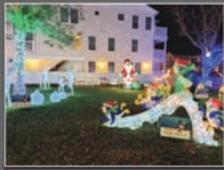

## WILDWOOD'S WINTER WONDERLAND AT HOLLY BEACH PARK

### Wildwood's Winter Wonderland at Holly Beach Park – FREE!

The Park is located at 123 E. Andrews Ave. between E. Andrews and E. Burk Avenues. We will have Santa, Mrs. Claus, a letters to Santa station & crafts, complimentary hot chocolate, and popcorn for all. Event runs Friday December 16, and Saturday December 17 from 5:00 p.m.-9:00 p.m. The light show will run every half hour during the event days. From Sunday, December 18-December 24 the light show will run daily at 6:30 p.m.