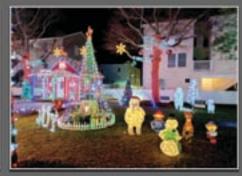

## WILDWOOD'S WINTER WONDERLAND AT HOLLY BEACH PARK

### Wildwood's Winter Wonderland at Holly Beach Park – FREE!

The Park is located at 123 E. Andrews Ave. between E. Andrews and E. Burk Avenues. We will have Santa, Mrs. Claus, a letters to Santa station & crafts, complimentary hot chocolate, and popcorn for all. Event runs Friday December 16, and Saturday December 17 from 5:00 p.m.-9:00 p.m. The light show will run every half hour during the event days. From Sunday, December 18-December 24 the light show will run daily at 6:30 p.m.