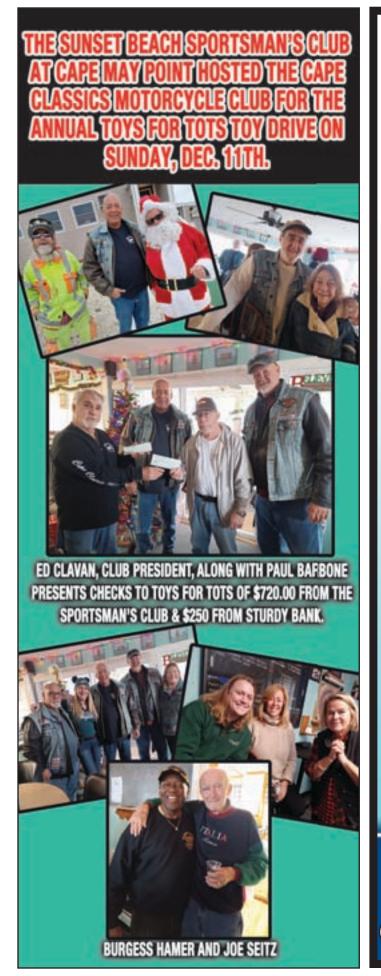

609-967-7584 www.mathis-salfi.com

MASTER DVAGE LIED 190000007000 • DOME IMPROVEMENT CONTRACTOR LIED 1970000000100

THE SUNSET BEACH SPORTSMAN'S CLUB AT CAPE MAY POINT HOSTED THE CAPE CLASSICS MOTORCYCLE CLUB FOR THE ANNUAL TOYS FOR TOTS TOY DRIVE ON SUNDAY, DECEMBER 111