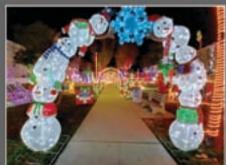

## WILDWOOD'S WINTER WONDERLAND AT HOLLY BEACH PARK

### Wildwood's Winter Wonderland at Holly Beach Park – FREE!

The Park is located at 123 E. Andrews Ave. between E. Andrews and E. Burk Avenues. We will have Santa, Mrs. Claus, a letters to Santa station & crafts, complimentary hot chocolate, and popcorn for all. Event runs Friday December 16, and Saturday December 17 from 5:00 p.m.-9:00 p.m. The light show will run every half hour during the event days. From Sunday, December 18-December 24 the light show will run daily at 6:30 p.m.