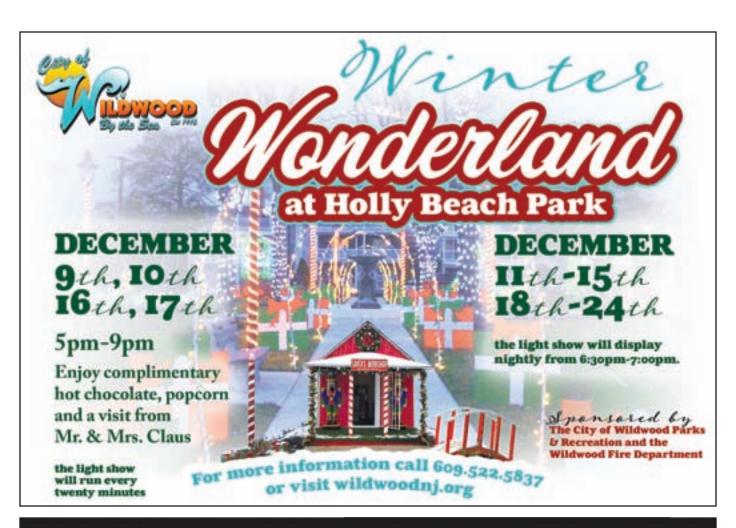

## WILDWOOD'S WINTER WONDERLAND AT HOLLY BEACH PARK

### Wildwood's Winter Wonderland at Holly Beach Park – FREE!

The Park is located at 123 E. Andrews Ave. between E. Andrews and E. Burk Avenues. We will have Santa, Mrs. Claus, a letters to Santa station & crafts, complimentary hot chocolate, and popcorn for all. Event runs Friday December 16, and Saturday December 17 from 5:00 p.m.-9:00 p.m. The light show will run every half hour during the event days. From Sunday, December 18-December 24 the light show will run daily at 6:30 p.m.