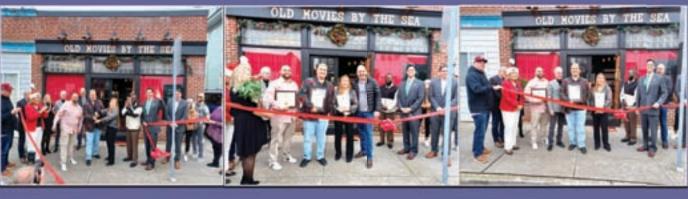

# OLD MOVIES BY THE SEA AT 4005 PACIFIC AVE IN WILDWOOD CELEBRATED THEIR GRAND OPENING WITH A RIBBON CUTTING CEREMONY ON THURSDAY, DECEMBER 8<sup>TH</sup>

OLD MOVIES BY THE SEA

BUILT IN 1915 AS ONE OF THE FIRST NICKELODEONS, NOW IT HAS BEEN BROUGHT BACK TO LIFE!