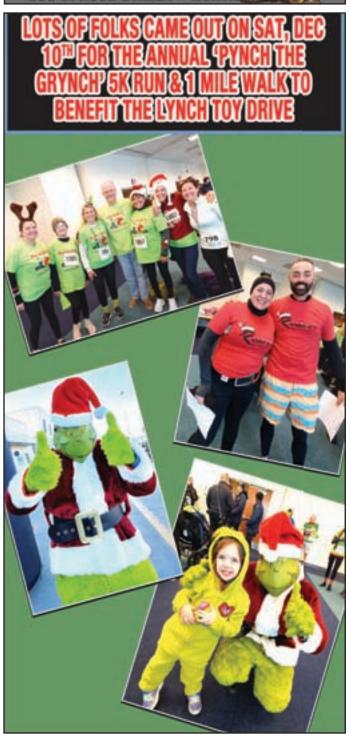

# ONSATURDAY, DECEMBER 10TH, THE WILDWOODS CONVENTION CENTER HOSTED THE FAMILY HOLIDAY CELEBRATION WITH FUN FOR THE ENTIRE FAMILY.