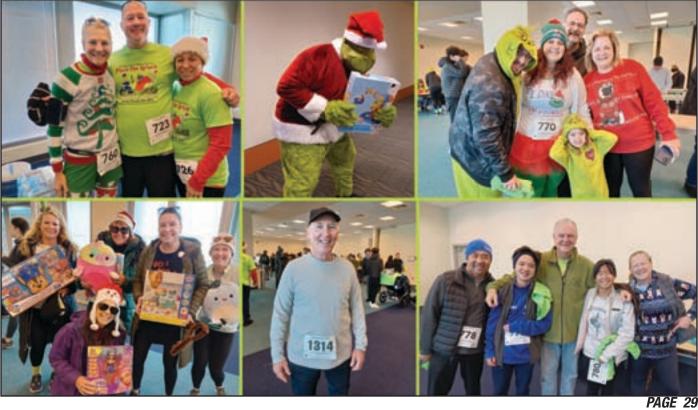

# ONSATURDAY, DECEMBER 10TH, THE WILDWOODS CONVENTION CENTER HOSTED THE FAMILY HOLIDAY CELEBRATION WITH FUN FOR THE ENTIRE FAMILY.