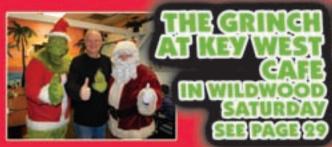

## WILDWOOD'S WINTER WONDERLAND AT HOLLY BEACH PARK

### Wildwood's Winter Wonderland at Holly Beach Park – FREE!

The Park is located at 123 E. Andrews Ave. between E. Andrews and E. Burk Avenues. We will have Santa, Mrs. Claus, a letters to Santa station & crafts, complimentary hot chocolate, and popcorn for all. Event runs Friday December 16, and Saturday December 17 from 5:00 p.m.-9:00 p.m. The light show will run every half hour during the event days. From Sunday, December 18-December 24 the light show will run daily at 6:30 p.m.