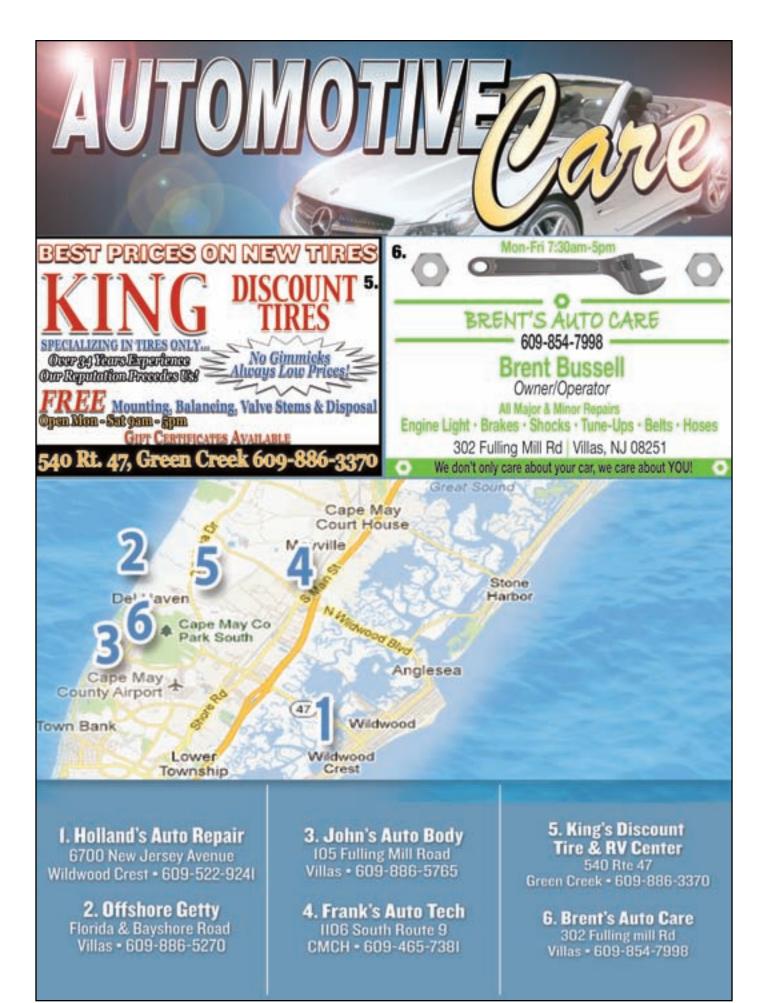

JACK & TOM HOLLAND - PROPRIETORS

ALIGNMENTS | BRAKES | TIRES SHOCKS/STRUTS | TUNE UPS | A/C SERVICE TOWING & ROAD SERVICE | LUBE, DIL, & FILTER COMPUTER DIAGNOSTICS

> **6700 NEW JERSEY AVE** WILDWOOD CREST, NJ 08260 609.522.9241

Servicing the Motorists of the Wildwoods Since 1972

AND COLLISION REPAIR 8AM-5PM

Quality Service & Repairs Since 1975 Full Service Body Shop - All Makes & Models
All Insurance Work Accepted • Financing Available for Qualified Buyers
OIL CHANGE • TIRES • BRAKES • EXHAUST • SHOCKS
FUEL INJECTOR • SYSTEM FLUSHES • AIR CONDITIONING
FOUR WHEEL ALIGNMENT • CHECK ENGINE LIGHTS

609-886-5765 • 105 FULLING MILL RD. VILLAS NJ 08251

### Franks Auto T

WE ARE OPEN!

1106 South Route 9, Cape May Court House, NJ Military Discounts Tel: (609) 465-7381

Serving Cape May County for over 35 years!

EMISSION REPAIR FACILITY NJ STATE INSPECTION FACILITY!

OPEN 8AM-5PM

Florida Ave. & Bayshore Rd., Villas 09-886-5270 All Major Credit Cards Accepted

24 HR TOWING 609.374.6097

Annual December Guide To Winter Driver Accessories

A well-stocked roadside emergency kit to help you or others in an emergency. Suggested items: First-aid kit, extra batteries, jumper cables, flares, reflective vest, tow rope, first aid kit, warning triangle/reflective vest/flag, Ice scraper, folding mini shovel, LED flashlight, and road atlas for times when you can't access a cellular connection.