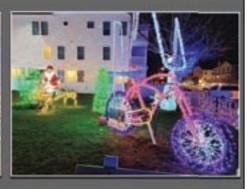

# ONSATURDAY, DECEMBER 10TH, THE WILDWOODS CONVENTION CENTER HOSTED THE FAMILY HOLIDAY CELEBRATION WITH FUN FOR THE ENTIRE FAMILY.