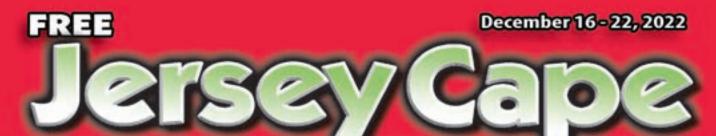

### WHAT'S SHOWING THIS WEEK:

Thursday, Dec. 15 GREMLINS • 6PM

SCROOGED • 9PM

Monday, Dec. 19 GRINCH • 6PM Friday, Dec. 16 GRINCH • 3PM FRED KLAUS • 6PM

BLACK CHRISTMAS • 9PM

Tuesday, Dec. 20 GREMLINS • 6PM Saturday, Dec. 17 POLAR EXPRESS • 10AM

ELF • 1PM

**GRINCH • 4PM** 

SCROOGED • 7:30PM

BAD SANTA • 10PM

Wednesday, Dec. 21 SCROOGED • 6PM Sunday, Dec. 18 Grinch • 10AM Fred Klaus • 1PM Polar Express • 4PM Gremlins • 7PM

Thursday, Dec. 22
POLAR EXPRESS • 3PM
ELF • 6PM
KRAMPUS • 9PM