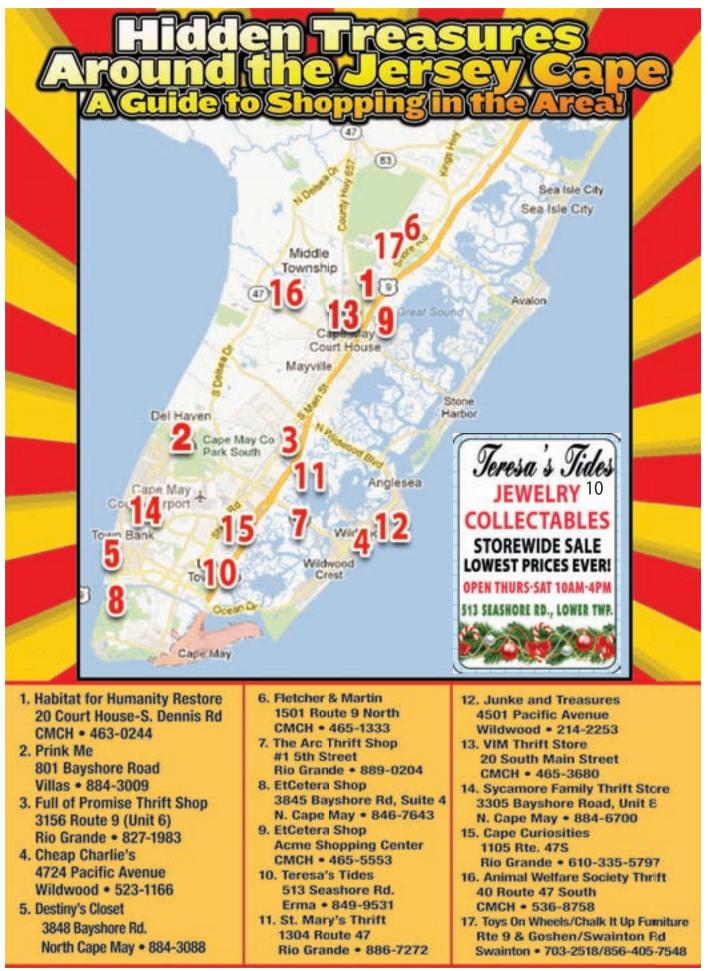

xican and American grocery items. Open at 10am • 609-523-1113



# JERSEY CAPE MAGAZINE • DINING GUIDE

## DINERS

The Court House Diner, 218 N. Main St, Cape May Court House Open daily for breakfast, lunch and dinner offering fantastic daily specials and homemade desserts! • 609-465-8008

Flight Deck Diner, Cape May County Airport, Off Breakwater Rd Fly On In! The Flight Deck is Open Everyday from 7am till 2pm. Great Breakfast and Lunch Specials. Fantastic Soups! • 609-886-1105



VING DINNER NIGHTLY FROM 4PM THRU NEW YEAR'S DAY! (609) 600-1422 • 416 S Broadway • West Cape May



18th & Boardwalk, North Wildwood • 1-609-523-1000





# LOTS OF FOLKS STOPPED BY KEY WEST CAFE ON SUNDAY, DEC. 16 TO SEE THE GRINCH. PATRONS WERE TREATED TO A 2-2-2 BREAKFAST FOR DONATING AN UNWRAPPED TOY.











| FRIDA  | YEVE        | NING                  |                      |                     |             |                       |                      |                     |                 | D                     | ECEME                 | <b>BER 21</b> | , 2018    |
|--------|-------------|-----------------------|----------------------|---------------------|-------------|-----------------------|----------------------|---------------------|-----------------|-----------------------|-----------------------|---------------|-----------|
|        | 6:00        | 6:30                  | 7:00                 | 7:30                | 8:00        | 8:30                  | 9:00                 | 9:30                | 10:00           | 10:30                 | 11:00                 | 11:30