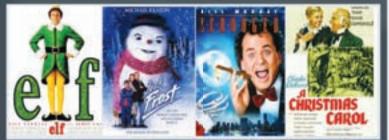

# Don't be a cotton-headed ninny muggins! Celebrate 15 years of 'Elf'

#### DECEMBER ON AMC: 21ST 8P, 22ND 6P, 24TH 8:30P, 25TH 5:30P

Surprisingly sweeter than you might expect from the premise and the casting, this 2003 comedy stars Will Ferrell as Buddy, a human who was adopted by elves as an infant and grows up thinking he's just a large version of his adoptive father (Bob Newhart). When Buddy finds out the truth about his parentage, he is crushed and goes out into the real world to find his birth father (James Caan), who has his own family and isn't interested in rehashing the past.

# 'Jack Frost' still melts hearts two decades later

### DECEMBER ON HBO: 22ND 5:35A; HBO2: 23RD 9A

A deceased father (Michael Keaton) is reincarnated as a snowman and gets a second chance to bond with his son (Joseph Cross) by making good on all his promises before his snow-packed exterior melts away, Kelly Preston also stars in this 1998 tale.

# A blast from Christmas past: 'Scrooged' turns 30

#### DECEMBER ON ENCORE: 24TH 8P & 9:43P; ALSO STREAMING ON YOUTUBE, GOOGLE PLAY, AMAZON PRIME & ITUNES

Bill Murray portrays Ebenezer Scrooge - called Frank Cross here in another adaptation of the Charles Dickens tale. This 1988 version follows the story of a greedy TV executive who figures since he hates Christmas, no one else should enjoy it. But his outlook is changed after a visit from three ghosts on Christmas Eve. Directed by Richard Donner, the movie also stars Karen Allen, John Forsythe, Carol Kane and Alfre Woodard.

# A Christmas Carol': Reaching 65 is nothing to bah-humbug about

### DECEMBER ON TCM: 24TH 10P

Many people consider this 1938 version their favorite screen adaptation of the Charles Dickens classic. Count June Lockhart ("Lost in Space") among them: She made her film debut at age 12 as one of the children of Bob and Emily Cratchit, played by her real-life parents, Gene and Kathleen Lockhart. Reginald Owen stars as Christmas-hating curmudgeon Ebenezer Scrooge.