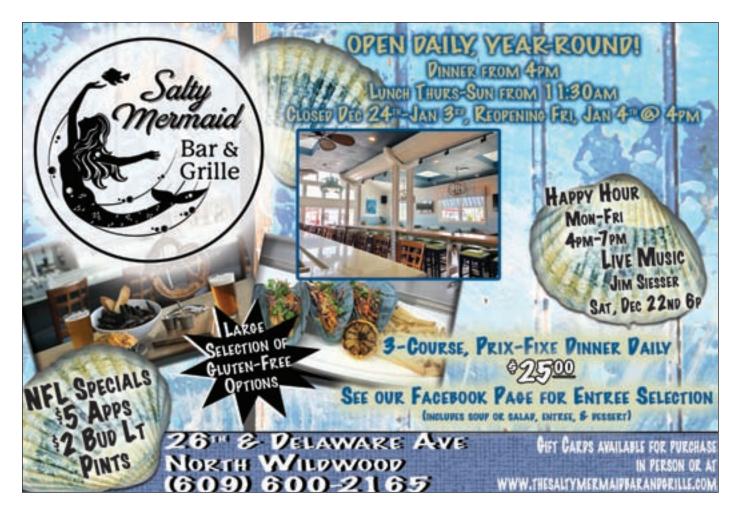

Salty Mermaid Bar and Grille 26th & Delaware Aves., North Wildwood. The newest, hottest spot in the Wildwoods!! Open daily for lunch and dinner from 11 a.m. with a beautiful, casual atmosphere and terrific food and drinks. You have to check out the newly opened outdoor deck - it is amazing!! \* 609-600-2165