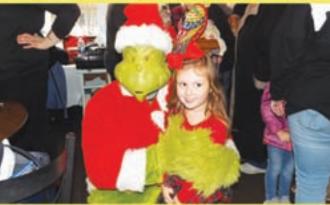

# LOTS OF FOLKS STOPPED BY KEY WEST CAFE ON SUNDAY, DEC. 16 TO SEE THE GRINCH. PATRONS WERE TREATED TO A 2-2-2 BREAKFAST FOR DONATING AN UNWRAPPED TOY.

Tides for Cape May, Atlantic Ocean Starting with December 20, 2018