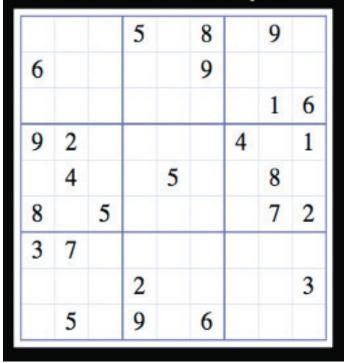

# Sidixi

The objective is to fill the grid so that each column, each row, and each of the nine 3x3 boxes contains the digits from 1 to 9.

**To Advertise:** Call Us At (609)568-5437